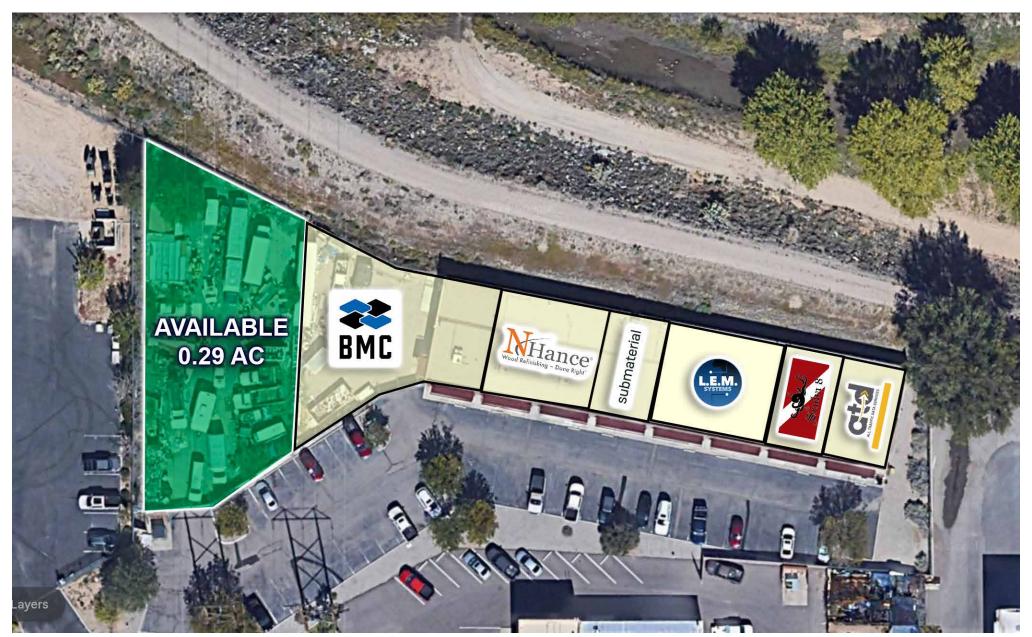

# **6020 MIDWAY PK - SECURED YARD**

NEQ MIDWAY PARK BLVD NE & MIDWAY PL NE 6020 MIDWAY PARK BLVD NE, ALBUQUERQUE, NM 87109

FOR LEASE

**AVAILABLE LAND** 0.29 AC

RATE \$1,100/mo NR-BP Zoning **Daniel Kearney** dkearney@resolutre.com 505.337.0777 Owner/Broker Austin Tidwell, CCIM atidwell@resolutre.com 505.337.0777 Owner/Broker

#### **PROPERTY HIGHLIGHTS**

- North I-25 Location
- Calm Neighborhood/Submarket
- Fully fenced and gated yard
- 0.29 Acres
- Outdoor storage only (connex/sheds ok)
- **CMU Block Construction**

#### **PROPERTY OVERVIEW**

Available: 0.29 AC

Rate: \$1,110/mo

Zoning: NR-BP

Submarket: North 1-25

Year Built: 2000