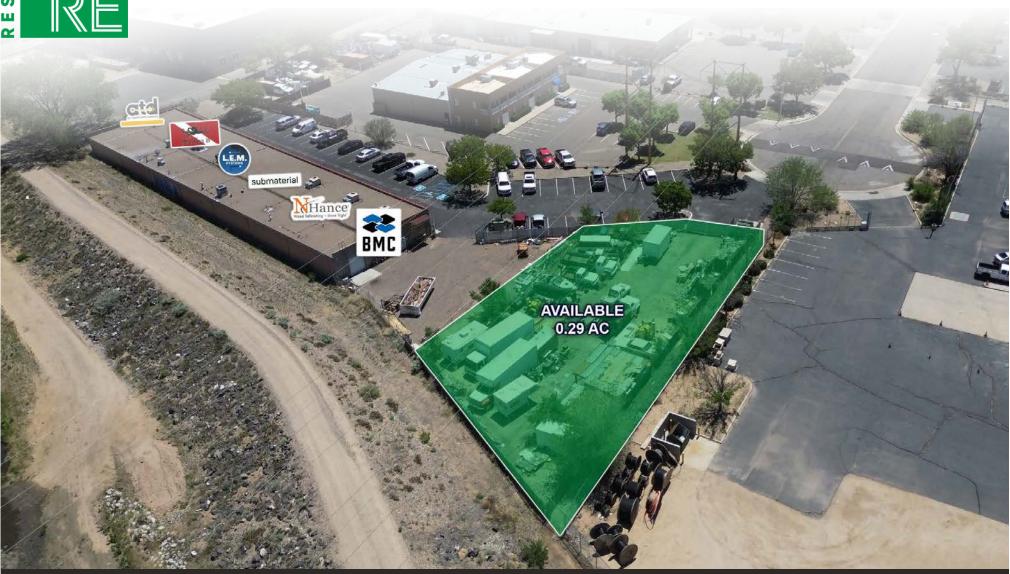

# **6020 MIDWAY PK - SECURED YARD**

NEQ MIDWAY PARK BLVD NE & MIDWAY PL NE 6020 MIDWAY PARK BLVD NE, ALBUQUERQUE, NM 87109

FOR LEASE

**AVAILABLE LAND** 0.29 AC

RATE \$1,100/mo NR-BP Zoning **Daniel Kearney** dkearney@resolutre.com 505.337.0777 Owner/Broker Austin Tidwell, CCIM atidwell@resolutre.com 505.337.0777 Owner/Broker

#### **PROPERTY HIGHLIGHTS**

- North I-25 Location
- Calm Neighborhood/Submarket
- Fully fenced and gated yard
- 0.29 Acres
- Outdoor storage only (connex/sheds ok)
- **CMU Block Construction**

#### **PROPERTY OVERVIEW**

Available: 0.29 AC

Rate: \$1,110/mo

Zoning: NR-BP

Submarket: North 1-25

Year Built: 2000