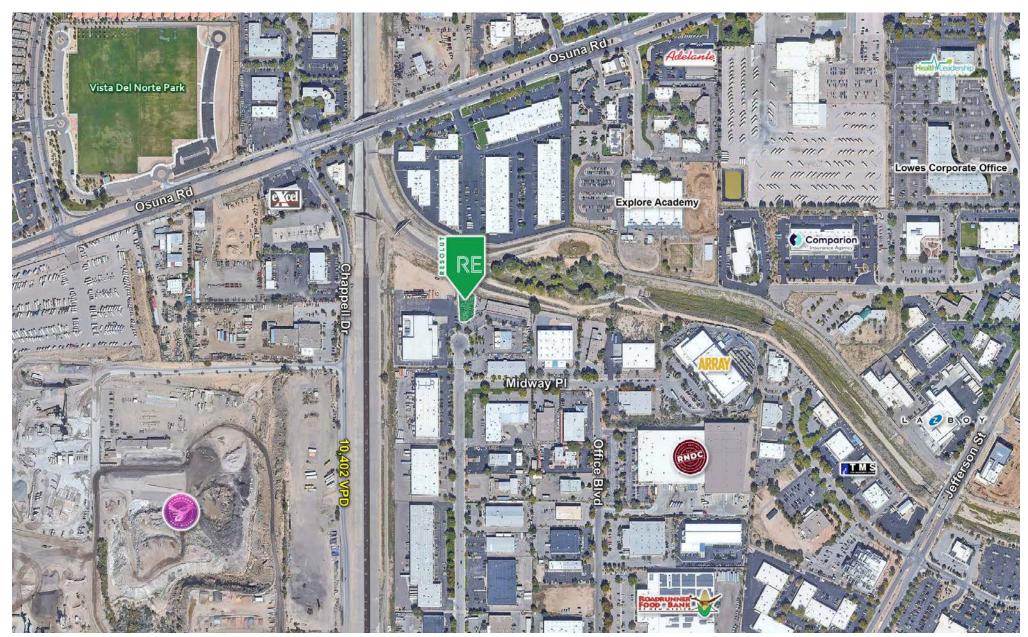

### TRAFFIC COUNTS

Chappell Dr NE: 10,402 VPD Singer Blvd NE: 13,837 VPD (Costar 2023)

#### **LOCATION OVERVIEW**

The North I-25 corridor is the most coveted corridor for industrial and office/warehouse users in Albuquerque. This property is located within a secluded business park area and is relatively quiet. The property is less than 5 minutes from the I-25 & Jefferson interchange allowing for easy access to the entire Albuquerque MSA.