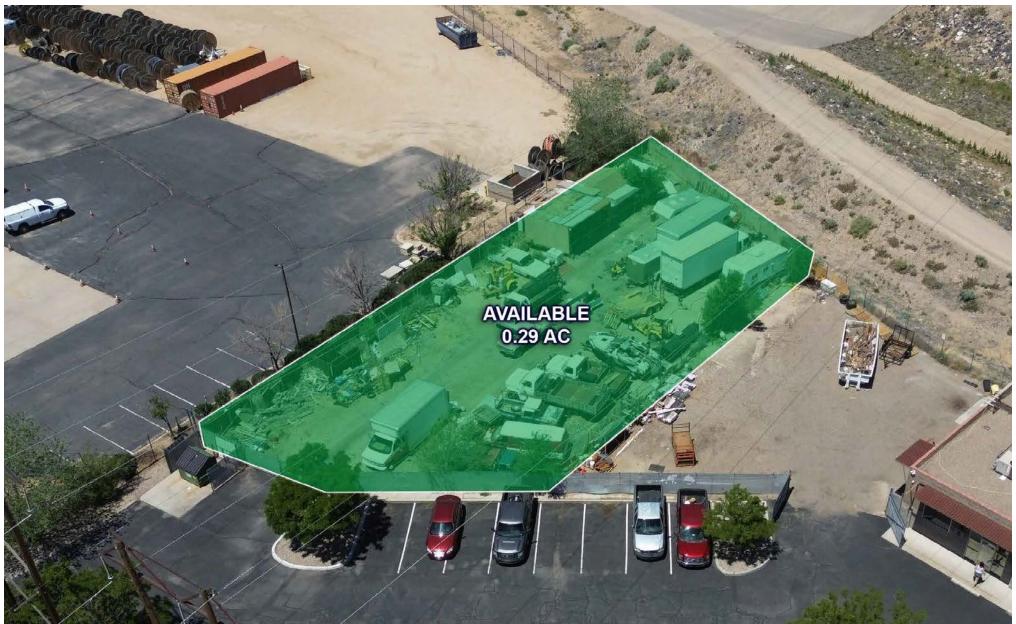

# **6020 MIDWAY PK - SECURED YARD**

NEQ MIDWAY PARK BLVD NE & MIDWAY PL NE 6020 MIDWAY PARK BLVD NE, ALBUQUERQUE, NM 87109

FOR LEASE

**AVAILABLE LAND** 0.29 AC

RATE \$1,100/mo NR-BP Zoning **Daniel Kearney** dkearney@resolutre.com 505.337.0777 Owner/Broker Austin Tidwell, CCIM atidwell@resolutre.com 505.337.0777 Owner/Broker

#### **PROPERTY HIGHLIGHTS**

- North I-25 Location
- Calm Neighborhood/Submarket
- Fully fenced and gated yard
- 0.29 Acres
- Outdoor storage only (connex/sheds ok)
- **CMU Block Construction**

#### **PROPERTY OVERVIEW**

Available: 0.29 AC

Rate: \$1,110/mo

Zoning: NR-BP

Submarket: North 1-25

Year Built: 2000