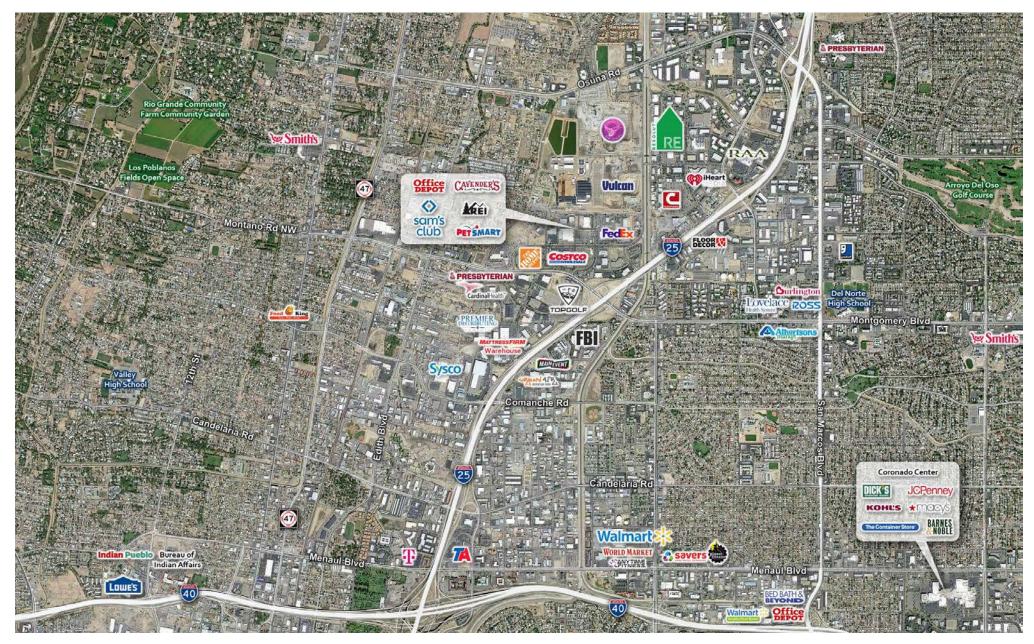

## **AREA TRAFFIC GENERATORS**

#### **LOCATION OVERVIEW**

The North I-25 corridor is the most coveted corridor for industrial and office/warehouse users in Albuquerque. This property is located within a secluded business park area and is relatively quiet. The property is less than 5 minutes from the I-25 & Jefferson interchange allowing for easy access to the entire Albuquerque MSA.