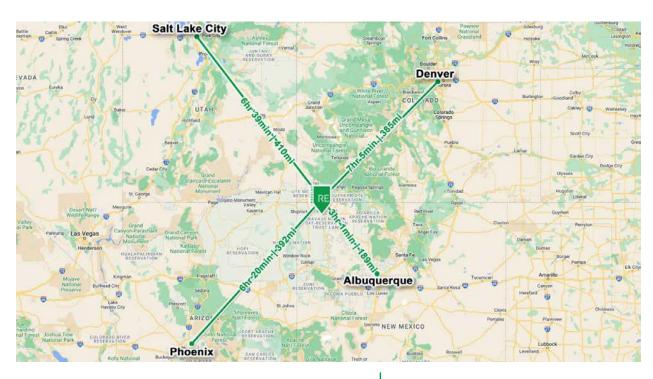

#### **PROPERTY HIGHLIGHTS**

- 24,765 +/- sf industrial distribution space
- 17 20 ft clear ceiling height
- Warehouse space insulated, heated, and cooled
- Full sprinkler system
- 7 roll up doors including one truck well
- Large paved lot with Ingress and Egress
- 3 phase high amperage power
- 6 hours to Phoenix
- 6 hours to Salt Lake
- 7 hours to Denver
- 3 hours to Albuquerque

#### **LOCATION OVERVIEW**

This location is surrounded by large National Chains.

The Four Corners region serves as a geographic focal point, allowing businesses to efficiently distribute products to major markets in the Southwest and Mountain West regions.

Centralized access to multiple states facilitates reduced transportation costs and enhanced delivery speed.

With borders touching Arizona, Utah, and Colorado, businesses based in the Four Corners area gain immediate access to diverse markets, expanding their customer reach.

The proximity to major transportation corridors ensures seamless connectivity for both inbound and outbound shipments.

The information contained herein was obtained from sources deemed reliable; however, RESOLUT RE makes no guarantees, warranties or representations to the completeness or accuracy thereof. The presentation of this real estate information is subject to errors; omissions; change of price; prior sale or lease; or withdrawal without notice. RESOLUT RE, which provides real estate brokerage services, is a division of Reliance Retail, LLC, a Texas Limited Liability Company.