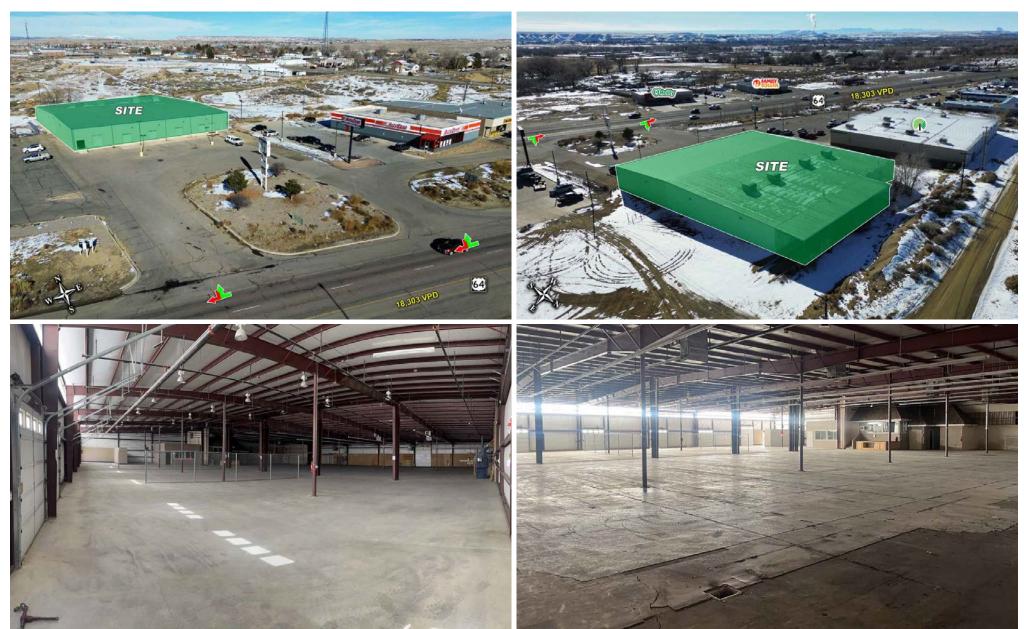

# 4 CORNERS DISTRIBUTION CENTER - OPTIMAL RETAIL LOCATION

4174 US 64 KIRTLAND NM 87417 US 64 WEST OF FARMINGTON, NM

**AVAILABLE** 

**AVAILABLE SPACE** 24,765 SF

**PRICE** \$1,400,000 **LEASE RATE:** \$10.00 PSF Annual

#### **PROPERTY HIGHLIGHTS**

- 24,765 +/- sf industrial distribution space
- 17 20 ft clear ceiling height
- Warehouse space insulated, heated, and cooled
- Full sprinkler system
- 7 roll up doors including one truck well
- Large paved lot with Ingress and Egress
- 3 phase high amperage power
- 6 hours to Phoenix
- 6 hours to Salt Lake
- 7 hours to Denver
- 3 hours to Albuquerque

#### PROPERTY OVERVIEW

Opportunity to acquire industrial distribution warehouse strategically located in Kirtland NM. This expansive facility is meticulously designed to meet the evolving needs of modern logistics and distribution businesses. With the sprawling 25,000 square feet of open warehouse space this creates an efficient layout optimized for seamless operations and maximum storage capacity. This location creates a perfect distribution point to access 4 states from a single location. Highway 64 and Kirtland NM provides your business with direct access to New Mexico, Utah, Colorado, and Arizona! Being in Proximity to key distribution channels ensures efficient supply chain management, providing easy access to major highways, ports, and transportation hubs. This warehouse is equipped with a modern advanced sprinkler system, and being heated and cooled provides a huge advantage in this industrial market.