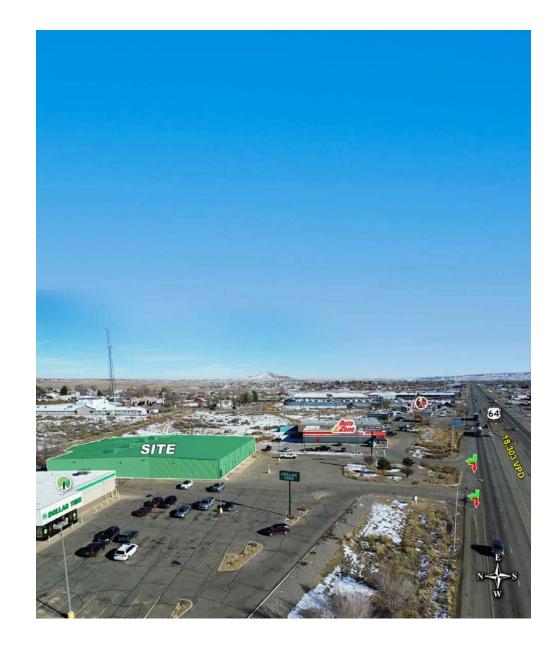

## **AREA TRAFFIC GENERATORS**

### **DEMOGRAPHIC SNAPSHOT** 2023

**6,813 POPULATION**3-MILE RADIUS

\$55,932.00 AVG HH INCOME 3-MILE RADIUS

**4,335 DAYTIME POPULATION**3-MILE RADIUS

TRAFFIC COUNTS US-64: 18,303 VPD (Costar 2023)

#### **LOCATION OVERVIEW**

This location is surrounded by large National Chains.

The Four Corners region serves as a geographic focal point, allowing businesses to efficiently distribute products to major markets in the Southwest and Mountain West regions.