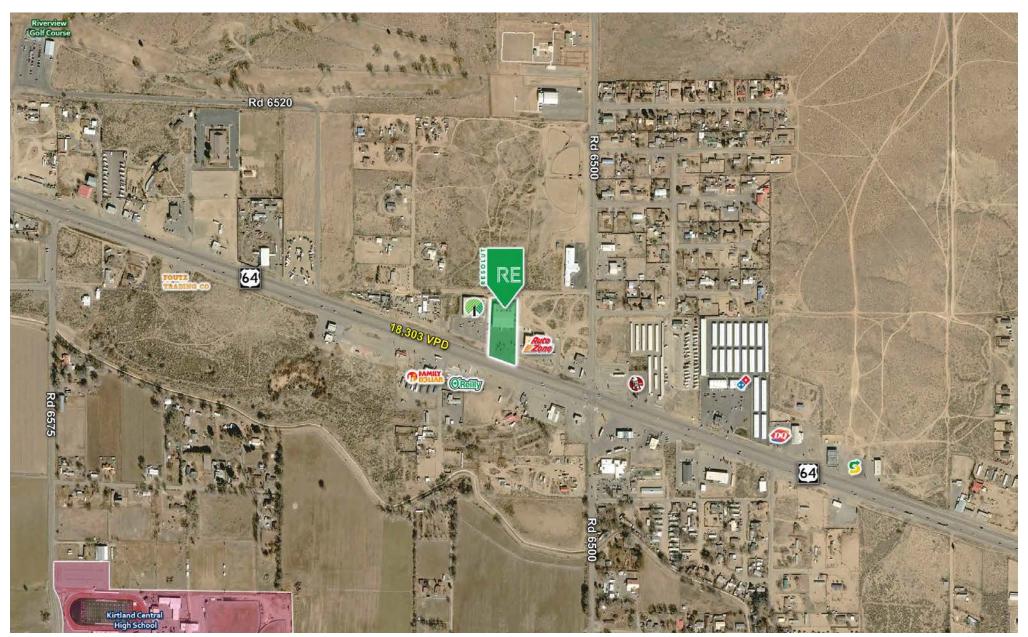

## **AREA TRAFFIC GENERATORS**

### **DEMOGRAPHIC SNAPSHOT** 2023

**6,813 POPULATION**3-MILE RADIUS

\$55,932.00 AVG HH INCOME 3-MILE RADIUS

**4,335 DAYTIME POPULATION**3-MILE RADIUS

TRAFFIC COUNTS US-64: 18,303 VPD (Costar 2023)

#### **LOCATION OVERVIEW**

This location is surrounded by large National Chains.

The Four Corners region serves as a geographic focal point, allowing businesses to efficiently distribute products to major markets in the Southwest and Mountain West regions.