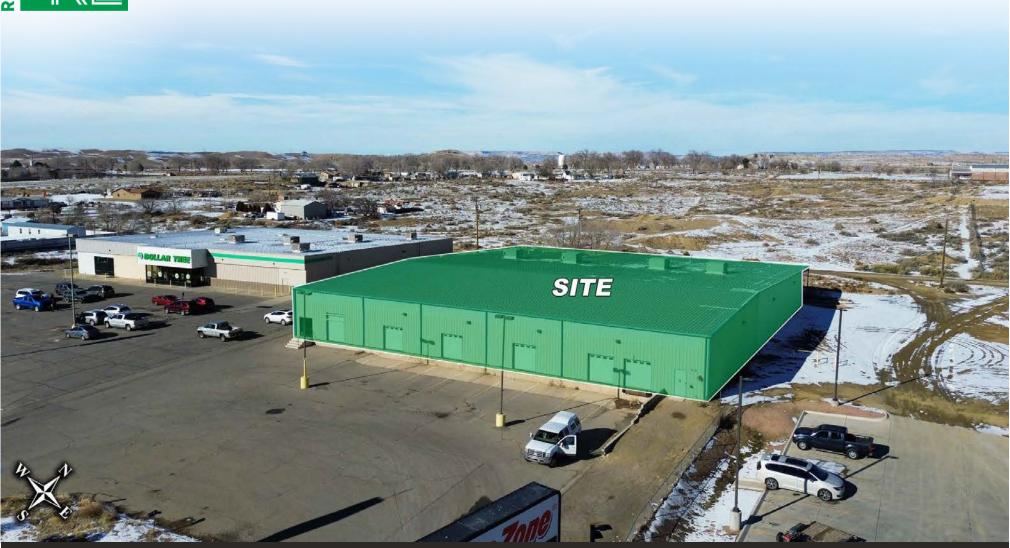

# 4 CORNERS DISTRIBUTION CENTER - OPTIMAL RETAIL LOCATION

4174 US 64 KIRTLAND NM 87417 US 64 WEST OF FARMINGTON, NM

**AVAILABLE** 

**AVAILABLE SPACE** 24,765 SF

**PRICE** \$1,400,000 **LEASE RATE:** \$10.00 PSF Annual

#### **PROPERTY HIGHLIGHTS**

- 24,765 +/- sf industrial distribution space
- 17 20 ft clear ceiling height
- Warehouse space insulated, heated, and cooled
- Full sprinkler system
- 7 roll up doors including one truck well
- Large paved lot with Ingress and Egress
- 3 phase high amperage power
- 6 hours to Phoenix
- 6 hours to Salt Lake
- 7 hours to Denver
- 3 hours to Albuquerque

#### PROPERTY OVERVIEW

Opportunity to acquire industrial distribution warehouse strategically located in Kirtland NM. This expansive facility is meticulously designed to meet the evolving needs of modern logistics and distribution businesses. With the sprawling 25,000 square feet of open warehouse space this creates an efficient layout optimized for seamless operations and maximum storage capacity. This location creates a perfect distribution point to access 4 states from a single location. Highway 64 and Kirtland NM provides your business with direct access to New Mexico, Utah, Colorado, and Arizona! Being in Proximity to key distribution channels ensures efficient supply chain management, providing easy access to major highways, ports, and transportation hubs. This warehouse is equipped with a modern advanced sprinkler system, and being heated and cooled provides a huge advantage in this industrial market.