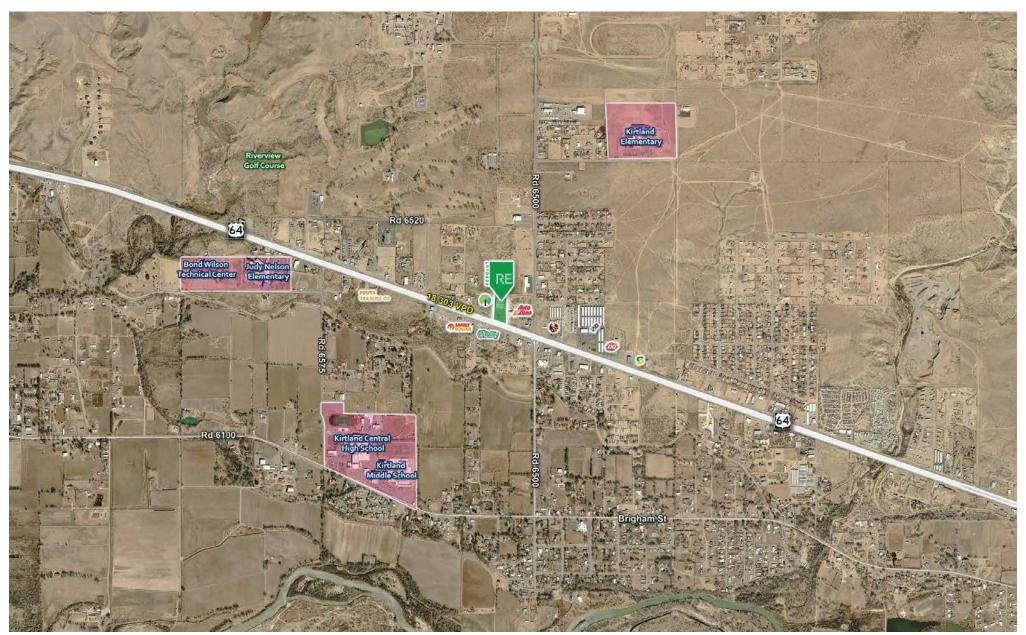

## **AREA TRAFFIC GENERATORS**

### **DEMOGRAPHIC SNAPSHOT** 2023

**6,813 POPULATION**3-MILE RADIUS

\$55,932.00 AVG HH INCOME 3-MILE RADIUS

**4,335 DAYTIME POPULATION**3-MILE RADIUS

TRAFFIC COUNTS US-64: 18,303 VPD (Costar 2023)

#### **LOCATION OVERVIEW**

This location is surrounded by large National Chains.

The Four Corners region serves as a geographic focal point, allowing businesses to efficiently distribute products to major markets in the Southwest and Mountain West regions.