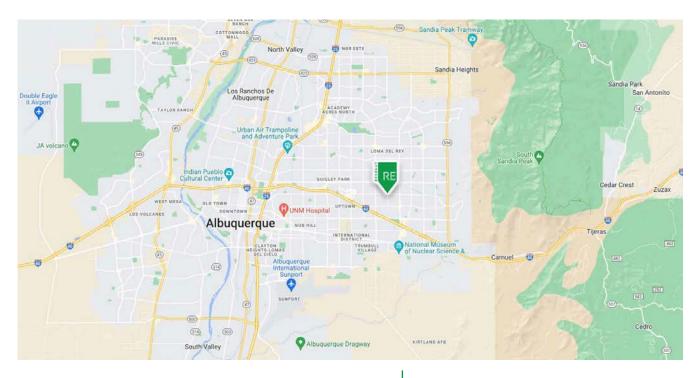

## **DEMOGRAPHIC SNAPSHOT** 2023

150,624 POPULATION 3-MILE RADIUS

\$83,689.00 AVG HH INCOME 3-MILE RADIUS

117,274

DAYTIME POPULATION

3-MILE RADIUS

**TRAFFIC COUNTS**Moon St: 4,324 VPD
Indian School Rd: 11,300 VPD

### **LOCATION OVERVIEW**

Nestled in a quiet neighborhood of Albuquerque, 1809 Moon St NE stands as a strategically positioned commercial gem. Situated in the bustling neighborhood of Albuquerque, this location offers exceptional visibility and accessibility, thanks to its proximity to major roadways. The area's dynamic foot traffic and easy connectivity ensure that businesses at this address are poised for success. The surrounding community exudes a welcoming atmosphere, attracting both local residents and visitors alike. Nearby amenities, including parks, dining establishments, and retail centers, add convenience and vitality to the location. With its commercial zoning 1809 Moon St NE presents a unique canvas for entrepreneurial ventures, promising to be a focal point of activity in this thriving urban landscape.