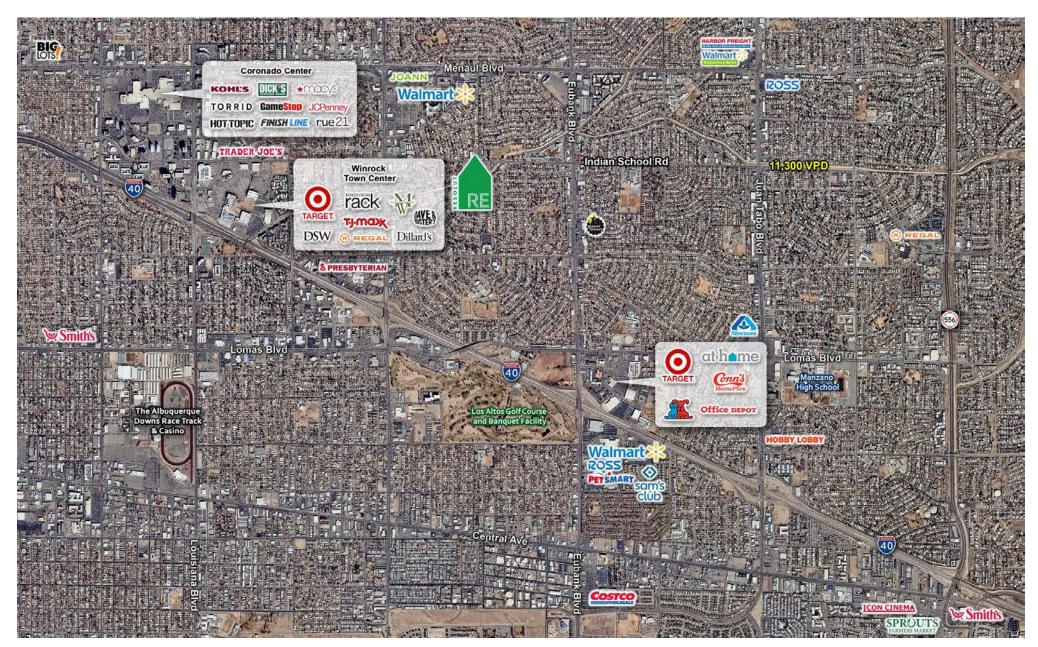

his location offers exceptional visibility and accessibility, thanks to its proximity to major roadways. The area's dynamic foot traffic and easy connectivity ensure that businesses at this address are poised for success. The surrounding community exudes a welcoming atmosphere, attracting both local residents and visitors alike. Nearby amenities, including parks, dining establishments, and retail centers, add convenience and vitality to the location. With its commercial zoning 1809 Moon St NE presents a unique canvas for entrepreneurial ventures, promising to be a focal point of activity in this thriving urban landscape.

### **PROPERTY OVERVIEW**

Available SF: 6.110 SF

Zoning: MX-L























## **NEIGHBORHOOD RETAIL/OFFICE CENTER** | 1809 Moon St NE, Albuquerque, NM 87112