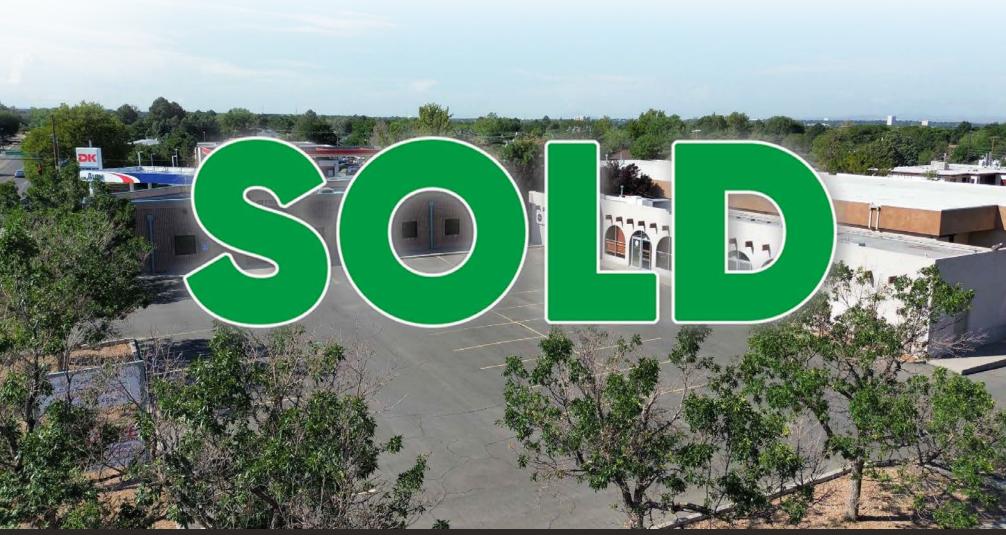

# **NEIGHBORHOOD RETAIL/OFFICE CENTER**

INDIAN SCHOOL RD & MOON ST 1809 Moon St NE, Albuquerque NM 87112

SOLD

**Remsa Troy** rtroy@resolutre.com

**Daniel Kearney** dkearney@resolutre.com 505.337.0777

#### PROPERTY OVERVIEW

Discover a hidden gem in the North East part of Albuquerque located at 1809 Moon St NE. This prime commercial property offers a versatile canvas for your business aspirations. The two buildings offer an open layout and large windows create an inviting atmosphere ideal for various purposes such as retail, offices, or services. Benefit from its strategic location in a quiet neighborhood, enhanced by its proximity to major roadways. The property's commercial zoning opens doors to an array of possibilities, from retail ventures to professional services.