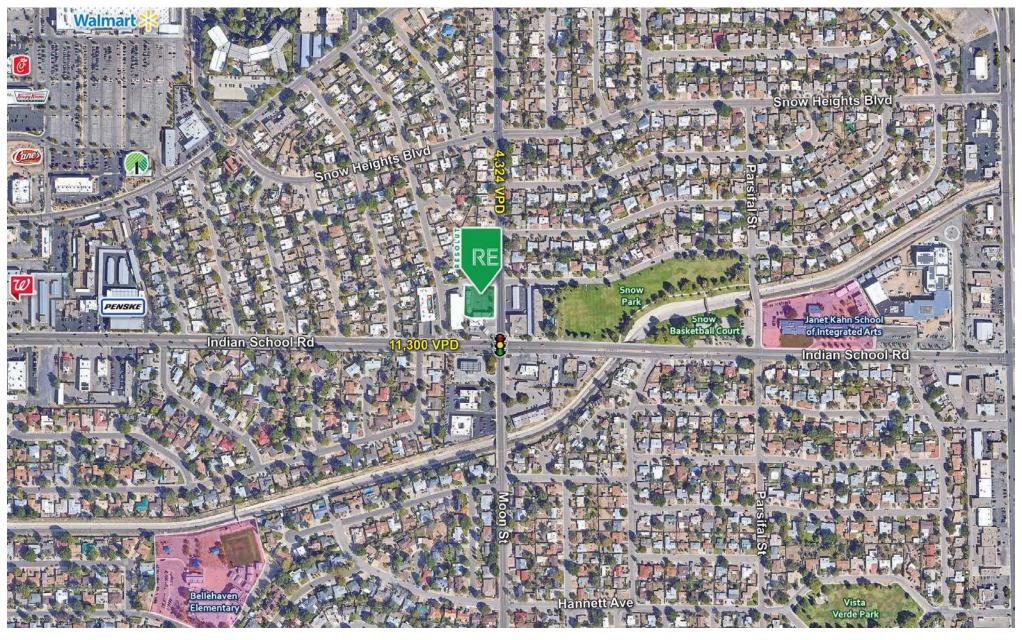

## **DEMOGRAPHIC SNAPSHOT** 2023

150,624 POPULATION 3-MILE RADIUS

\$83,689.00 AVG HH INCOME 3-MILE RADIUS

117,274

DAYTIME POPULATION

3-MILE RADIUS

**TRAFFIC COUNTS**Moon St: 4,324 VPD
Indian School Rd: 11,300 VPD

### **LOCATION OVERVIEW**

Nestled in a quiet neighborhood of Albuquerque, 1809 Moon St NE stands as a strategically positioned commercial gem. Situated in the bustling neighborhood of Albuquerque, this location offers exceptional visibility and accessibility, thanks to its proximity to major roadways. The area's dynamic foot traffic and easy connectivity ensure that businesses at this address are poised for success. The surrounding community exudes a welcoming atmosphere, attracting both local residents and visitors alike. Nearby amenities, including parks, dining establishments, and retail centers, add convenience and vitality to the location. With its commercial zoning 1809 Moon St NE presents a unique canvas for entrepreneurial ventures, promising to be a focal point of activity in this thriving urban landscape.