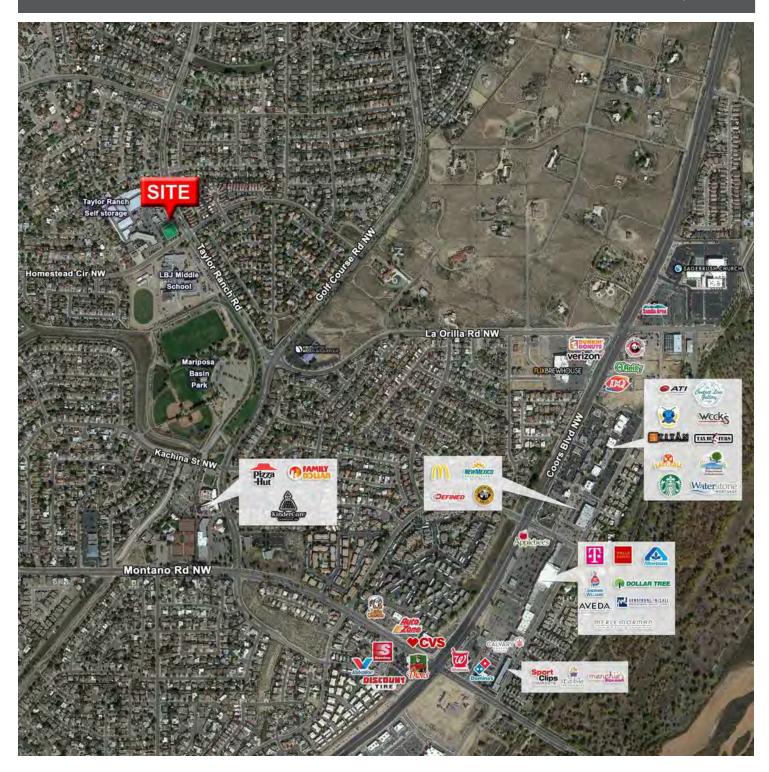

# Freestanding Restaurant Ready Building

NWQ HOMESTEAD & TAYLOR RANCH 5105 HOMESTEAD CIR NW ALBUQUERQUE, NM 87120

# **PROPERTY HIGHLIGHTS**

- MX-M Zoning
- 0.90 Acres
- Positioned at hard corner
- · Signalized intersection
- · Strong neighborhood location
- Excellent visibility and access from Taylor Ranch Rd.
- 77 Parking spaces

# TRAFFIC COUNT

Taylor Ranch Rd: 5,445 VPD (Sites USA 2023)

# **AREA TRAFFIC GENERATORS**

**Rob Powell** 

rpowell@resolutre.com

505.337.0777

Daniel Kearney

dkearney@resolutre.com

Austin Tidwell

atidwell@resolutre.com

### **PROPERTY OVERVIEW**

5105 Homestead Cr. is a +/- 2,900 SF stand-alone building that is located on a hard signalized intersection at the corner of Taylor Ranch Rd. & Homestead Circle. This property is located in the heart of Taylor Ranch on a hard corner with high visibility and great access. The building is 2,867 SF and sits on 0.90 Acres of land. The tenant removed much of the FF&E Blake's left, but there is still considerable restaurant infrastructure that is useable. This area is a rapidly developing rooftop community with new homes and apartments under construction all over the submarket. Now is the time to come join an under-served growing area!