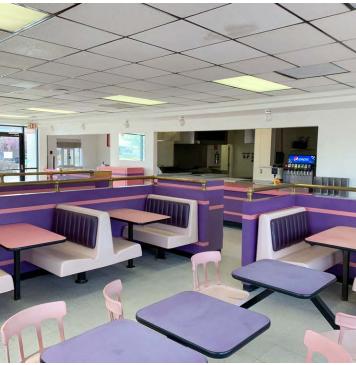

### **PROPERTY OVERVIEW**

5105 Homestead Cr. is a +/- 2,900 SF stand-alone building that is located on a hard signalized intersection at the corner of Taylor Ranch Rd. & Homestead Circle. This property is located in the heart of Taylor Ranch on a hard corner with high visibility and great access. The building is 2,867 SF and sits on 0.90 Acres of land. The tenant removed much of the FF&E Blake's left, but there is still considerable restaurant infrastructure that is useable. This area is a rapidly developing rooftop community with new homes and apartments under construction all over the submarket. Now is the time to come join an under-served growing area!

www.resolutre.com

Daniel Kearney dkearney@resolutre.com

Austin Tidwell atidwell@resolutre.com

www.resolutre.com

Daniel Kearney dkearney@resolutre.com

Austin Tidwell atidwell@resolutre.com

www.resolutre.com

DISCLAIMER: SOME FF&E SHOWN IN INTERIOR PHOTOS HAVE BEEN REMOVED OR DAMAGED