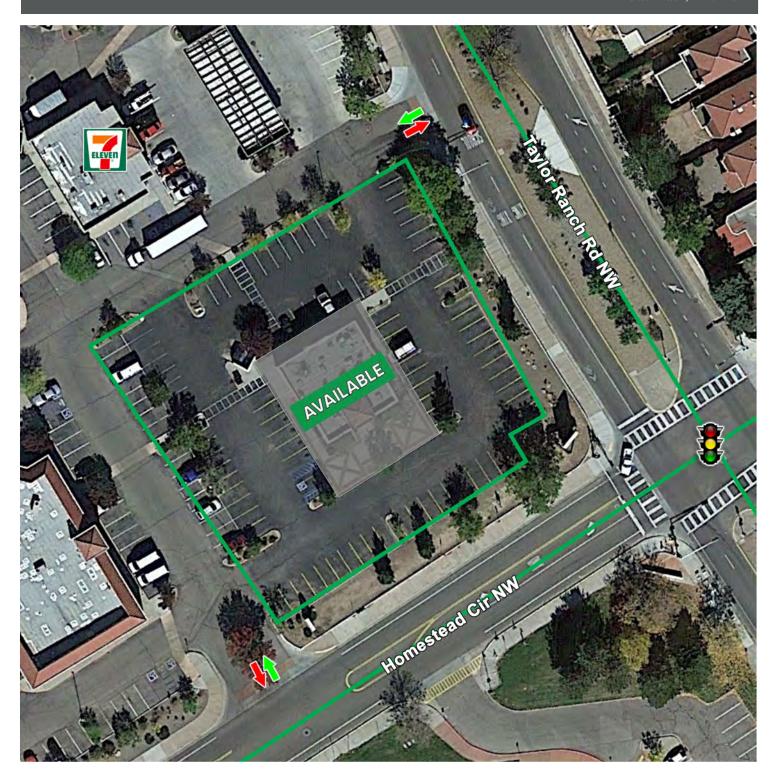

# **PROPERTY HIGHLIGHTS**

- MX-M Zoning
- 0.90 Acres
- Positioned at hard corner
- · Signalized intersection
- · Strong neighborhood location
- Excellent visibility and access from Taylor Ranch Rd.
- 77 Parking spaces

### **PROPERTY OVERVIEW**

5105 Homestead Cr. is a +/- 2,900 SF stand-alone building that is located on a hard signalized intersection at the corner of Taylor Ranch Rd. & Homestead Circle. This property is located in the heart of Taylor Ranch on a hard corner with high visibility and great access. The building is 2,867 SF and sits on 0.90 Acres of land. The tenant removed much of the FF&E Blake's left, but there is still considerable restaurant infrastructure that is useable. This area is a rapidly developing rooftop community with new homes and apartments under construction all over the submarket. Now is the time to come join an under-served growing area!

# **PROPERTY HIGHLIGHTS**

- MX-M Zoning
- 0.90 Acres
- · Positioned at hard corner
- · Signalized intersection
- Strong neighborhood location
- · Property includes existing restaurant infrastructure
- Excellent visibility and access from Taylor Ranch
  Rd