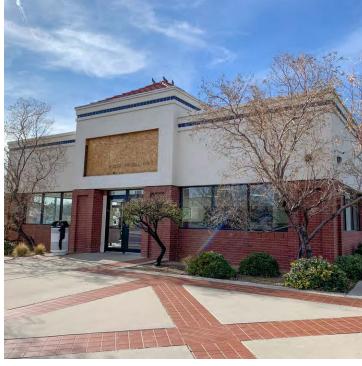

# Freestanding Restaurant Ready Building

NWQ HOMESTEAD & TAYLOR RANCH 5105 HOMESTEAD CIR NW ALBUQUERQUE, NM 87120

### **PROPERTY OVERVIEW**

5105 Homestead Cr. is a +/- 2,900 SF stand-alone building that is located on a hard signalized intersection at the corner of Taylor Ranch Rd. & Homestead Circle. This property is located in the heart of Taylor Ranch on a hard corner with high visibility and great access. The building is 2,867 SF and sits on 0.90 Acres of land. The tenant removed much of the FF&E Blake's left, but there is still considerable restaurant infrastructure that is useable. This area is a rapidly developing rooftop community with new homes and apartments under construction all over the submarket. Now is the time to come join an under-served growing area!