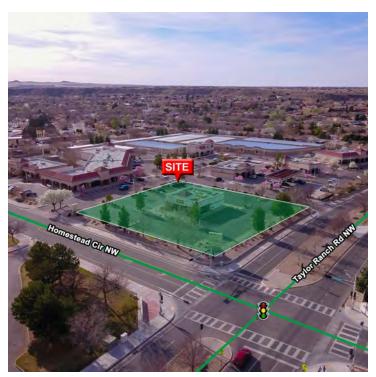

# Freestanding Restaurant Ready Building

NWQ HOMESTEAD & TAYLOR RANCH 5105 HOMESTEAD CIR NW ALBUQUERQUE, NM 87120

### **PROPERTY OVERVIEW**

5105 Homestead Cr. is a +/- 2,900 SF stand-alone building that is located on a hard signalized intersection at the corner of Taylor Ranch Rd. & Homestead Circle. This property is located in the heart of Taylor Ranch on a hard corner with high visibility and great access. The building is 2,867 SF and sits on 0.90 Acres of land. The tenant removed much of the FF&E Blake's left, but there is still considerable restaurant infrastructure that is useable. This area is a rapidly developing rooftop community with new homes and apartments under construction all over the submarket. Now is the time to come join an under-served growing area!