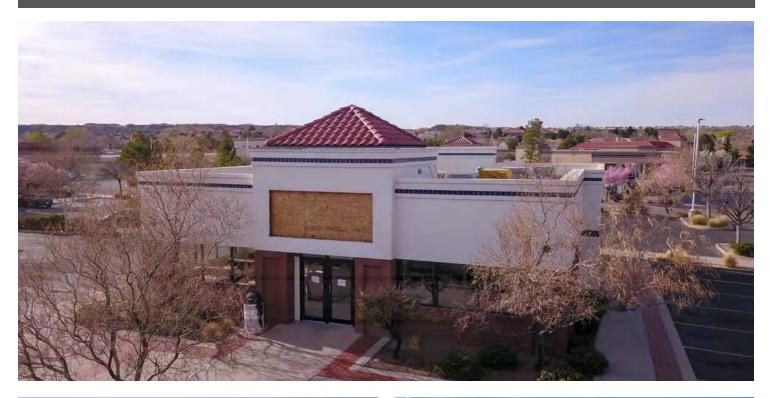

# Freestanding Restaurant Ready Building

NWQ HOMESTEAD & TAYLOR RANCH 5105 HOMESTEAD CIR NW ALBUQUERQUE, NM 87120

### **PROPERTY OVERVIEW**

5105 Homestead Cr. is a +/- 2,900 SF stand-alone building that is located on a hard signalized intersection at the corner of Taylor Ranch Rd. & Homestead Circle. This property is located in the heart of Taylor Ranch on a hard corner with high visibility and great access. The building is 2,867 SF and sits on 0.90 Acres of land. The tenant removed much of the FF&E Blake's left, but there is still considerable restaurant infrastructure that is useable. This area is a rapidly developing rooftop community with new homes and apartments under construction all over the submarket. Now is the time to come join an under-served growing area!