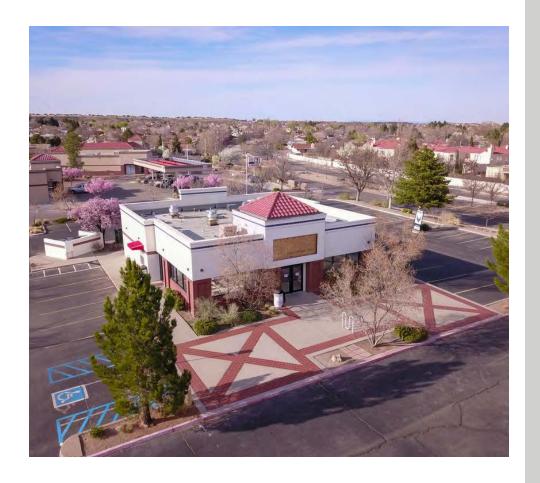

# Freestanding Restaurant Ready Building

NWQ HOMESTEAD & TAYLOR RANCH 5105 HOMESTEAD CIR NW ALBUQUERQUE, NM 87120

### **PROPERTY OVERVIEW**

5105 Homestead Cr. is a +/- 2,900 SF stand-alone building that is located on a hard signalized intersection at the corner of Taylor Ranch Rd. & Homestead Circle. This property is located in the heart of Taylor Ranch on a hard corner with high visibility and great access. The building is 2,867 SF and sits on 0.90 Acres of land. The tenant removed much of the FF&E Blake's left, but there is still considerable restaurant infrastructure that is useable. This area is a rapidly developing rooftop community with new homes and apartments under construction all over the submarket. Now is the time to come join an under-served growing area!