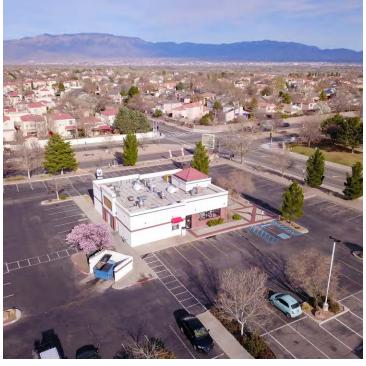

# Freestanding Restaurant Ready Building

NWQ HOMESTEAD & TAYLOR RANCH 5105 HOMESTEAD CIR NW ALBUQUERQUE, NM 87120

### **PROPERTY OVERVIEW**

5105 Homestead Cr. is a +/- 2,900 SF stand-alone building that is located on a hard signalized intersection at the corner of Taylor Ranch Rd. & Homestead Circle. This property is located in the heart of Taylor Ranch on a hard corner with high visibility and great access. The building is 2,867 SF and sits on 0.90 Acres of land. The tenant removed much of the FF&E Blake's left, but there is still considerable restaurant infrastructure that is useable. This area is a rapidly developing rooftop community with new homes and apartments under construction all over the submarket. Now is the time to come join an under-served growing area!