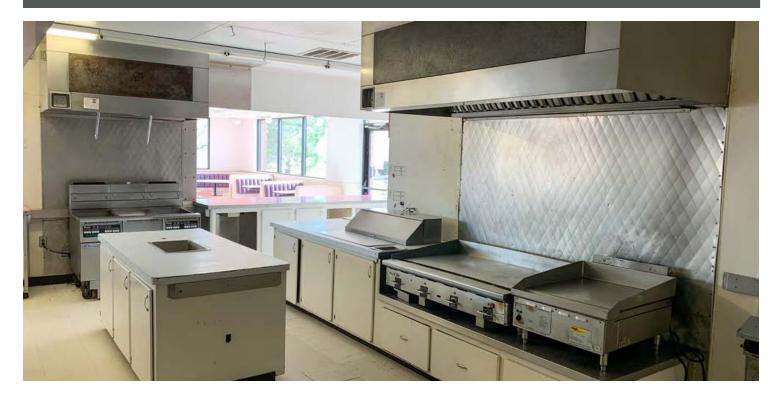

### **PROPERTY OVERVIEW**

5105 Homestead Cr. is a +/- 2,900 SF stand-alone building that is located on a hard signalized intersection at the corner of Taylor Ranch Rd. & Homestead Circle. This property is located in the heart of Taylor Ranch on a hard corner with high visibility and great access. The building is 2,867 SF and sits on 0.90 Acres of land. The tenant removed much of the FF&E Blake's left, but there is still considerable restaurant infrastructure that is useable. This area is a rapidly developing rooftop community with new homes and apartments under construction all over the submarket. Now is the time to come join an under-served growing area!

www.resolutre.com

Daniel Kearney dkearney@resolutre.com

Austin Tidwell atidwell@resolutre.com

www.resolutre.com

Daniel Kearney dkearney@resolutre.com

Austin Tidwell atidwell@resolutre.com

www.resolutre.com

DISCLAIMER: SOME FF&E SHOWN IN INTERIOR PHOTOS HAVE BEEN REMOVED OR DAMAGED