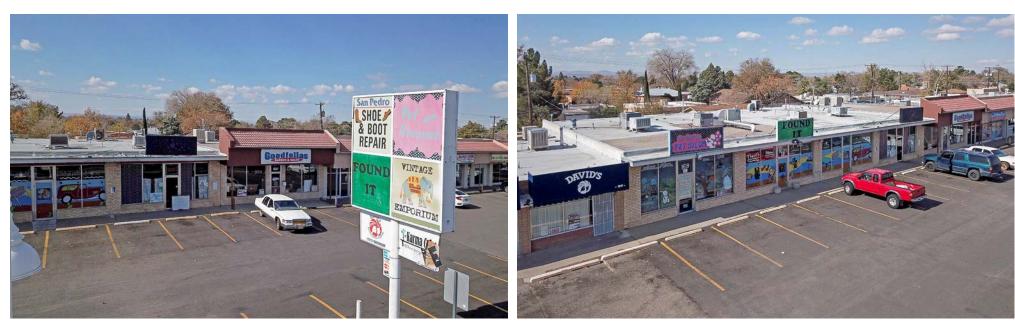

## **PROPERTY OVERVIEW**

1619-1625 San Pedro Dr. NE is a great retail strip centrally located with high visibility & high traffic count! The building is 4 separate suites of 1,470 SF but both 1623-1625 San Pedro suites can be easily opened up to all be used as one suite of 2,940 SF if the new tenant desires! Current tenants are a thrift store, wellness center, and pet salon! This would be great for music, yoga, art, dance Studios, or Nail, and Hair salons. Each suite has a kitchenette and restrooms with an open floor plan! The property features a new parking lot with a great monument sign available for new tenants! 3.68/1,000 SF parking ratio! The property is Zoned MX-L, which allows for a wide variety of uses!

## **PROPERTY OVERVIEW**

| Lease Rate:   | \$9.50 Modified Gross |  |
|---------------|-----------------------|--|
| Available SF: | 1,390 SF              |  |
| Lot Size:     | .25 Acres             |  |
| Year Built:   | 1962                  |  |
| Zoning:       | MX-L                  |  |
| Submarket:    | Southeast Heights     |  |

| Spaces     | Lease Rate            | Occupancy | Space Size |
|------------|-----------------------|-----------|------------|
| Suite 1625 | \$9.50 Modified Gross | Vacant    | 1,390 SF   |