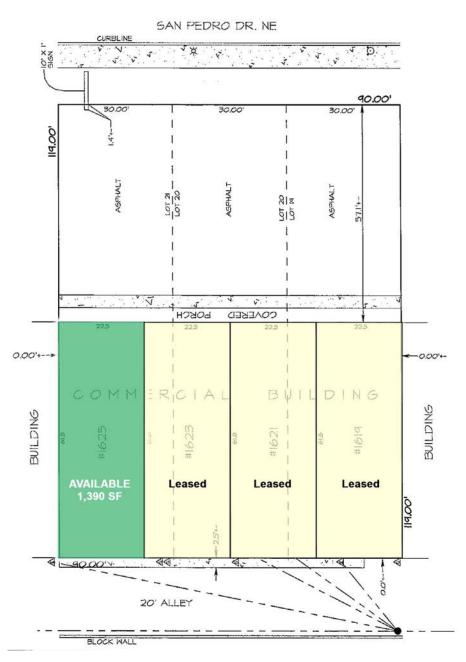

# SAN PEDRO CENTER

SAN PEDRO DR NE & CONSTITUTION AVE NE 1625 SAN PEDRO DRIVE NORTHEAST, ALBUQUERQUE, NM

**OR SALE** 

**AVAILABLE SPACE** Suite 1625: 1,390 SF **Modified Gross** PRICE \$495,000

rtroy@resolutre.com 505.337.0777

## **PROPERTY OVERVIEW**

1619-1625 San Pedro Dr. NE is a great retail strip centrally located with high visibility & high traffic count! The building is 4 separate suites of 1,470 SF but both 1623-1625 San Pedro suites can be easily opened up to all be used as one suite of 2,940 SF if the new tenant desires! Current tenants are a thrift store, wellness center, and pet salon! This would be great for music, yoga, art, dance Studios, or Nail, and Hair salons. Each suite has a kitchenette and restrooms with an open floor plan! The property features a new parking lot with a great monument sign available for new tenants! 3.68/1,000 SF parking ratio! The property is Zoned MX-L, which allows for a wide variety of uses!

## **PROPERTY OVERVIEW**

| Lease Rate:   | \$9.50 Modified Gross |  |
|---------------|-----------------------|--|
| Available SF: | 1,390 SF              |  |
| Lot Size:     | .25 Acres             |  |
| Year Built:   | 1962                  |  |
| Zoning:       | MX-L                  |  |
| Submarket:    | Southeast Heights     |  |

| Spaces     | Lease Rate            | Occupancy | Space Size |
|------------|-----------------------|-----------|------------|
| Suite 1625 | \$9.50 Modified Gross | Vacant    | 1,390 SF   |