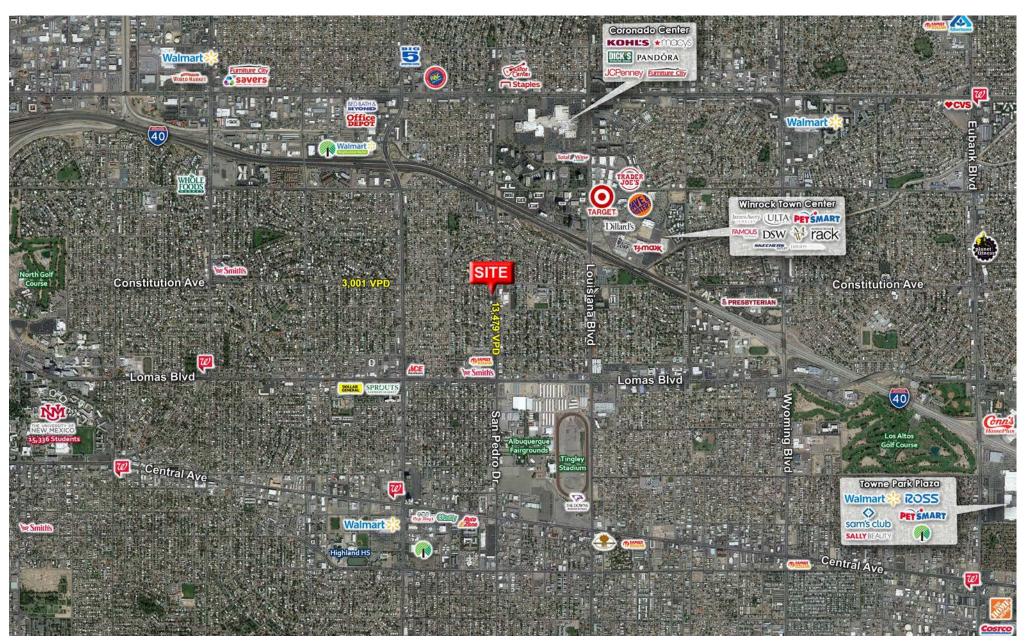

## AREA TRAFFIC GENERATORS

Walmart S Smith's WI THE UNIVERSITY OF WE SMITH'S WINDERSTON THE DOWN MEXICO THE UNIVERSITY OF NEW MEXICO STEPS THE UNIVERSITY OF STEPS STEPS THE UNIVERSITY OF STEPS THE STEPS THE UNIVERSITY OF STEPS THE STE