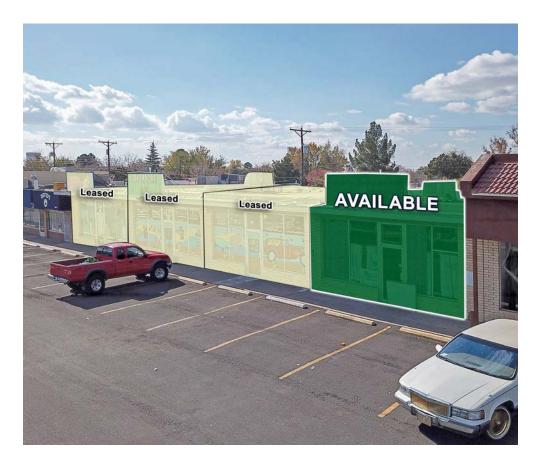

## **PROPERTY OVERVIEW**

1619-1625 San Pedro Dr. NE is a great retail strip centrally located with high visibility & high traffic count! The building is 4 separate suites of 1,470 SF but both 1623-1625 San Pedro suites can be easily opened up to all be used as one suite of 2,940 SF if the new tenant desires! Current tenants are a thrift store, wellness center, and pet salon! This would be great for music, yoga, art, dance Studios, or Nail, and Hair salons. Each suite has a kitchenette and restrooms with an open floor plan! The property features a new parking lot with a great monument sign available for new tenants! 3.68/1,000 SF parking ratio! The property is Zoned MX-L, which allows for a wide variety of uses!

| Spaces     | Lease Rate            | Occupancy | Space Size |
|------------|-----------------------|-----------|------------|
| Suite 1625 | \$9.50 Modified Gross | Vacant    | 1,390 SF   |