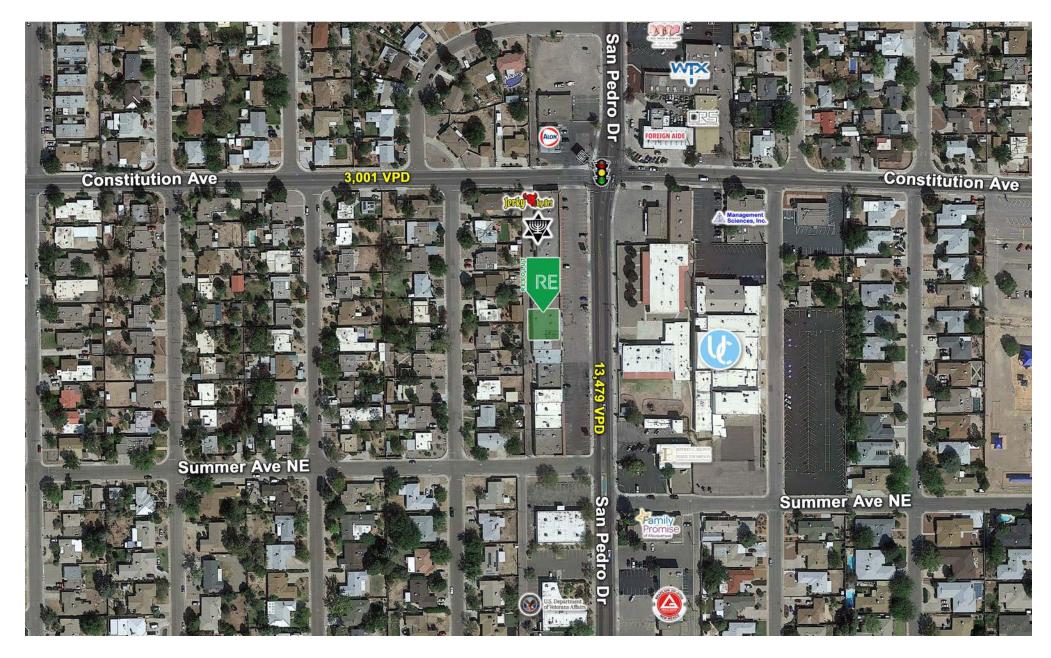

#### **TRAFFIC COUNTS** San Pedro Dr: 13,525 VPD

San Pedro Dr: 13,525 VPD Constitution Ave: 2,452 VPD (Sites USA 2023)

## LOCATION OVERVIEW

Just south of Uptown & 140. This building sits right on San Pedro Dr NE, south of San Pedro Dr NE & Constitution Ave NE with exposure to over 6,794 cars per day with an excellent monument and building signage.