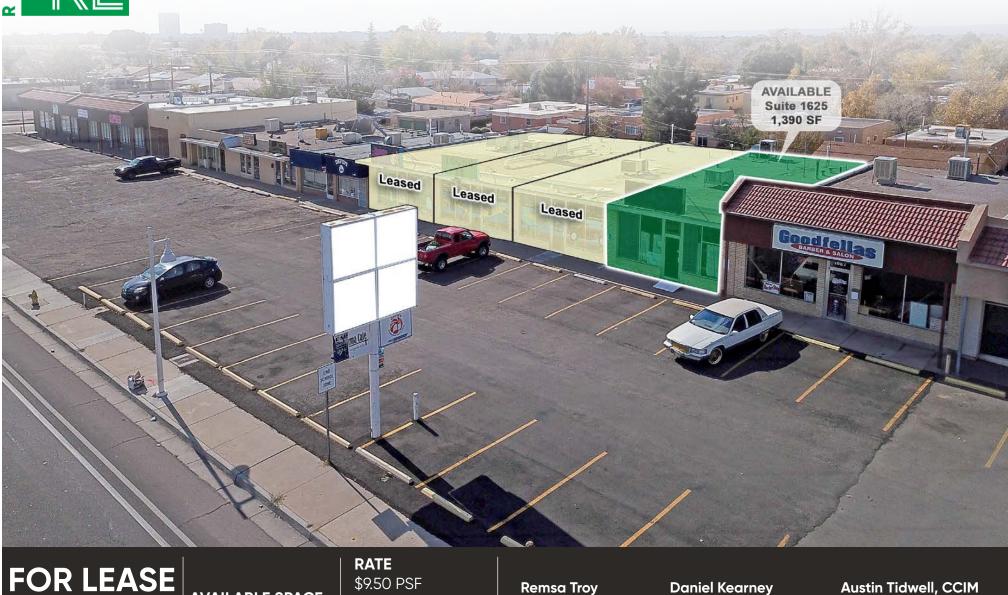

# SAN PEDRO CENTER

SAN PEDRO DR NE & CONSTITUTION AVE NE 1625 SAN PEDRO DRIVE NORTHEAST, ALBUQUERQUE, NM

**OR SALE** 

**AVAILABLE SPACE** Suite 1625: 1,390 SF **Modified Gross** PRICE \$495,000

rtroy@resolutre.com 505.337.0777

## **PROPERTY OVERVIEW**

1619-1625 San Pedro Dr. NE is a great retail strip centrally located with high visibility & high traffic count! The building is 4 separate suites of 1,470 SF but both 1623-1625 San Pedro suites can be easily opened up to all be used as one suite of 2,940 SF if the new tenant desires! Current tenants are a thrift store, wellness center, and pet salon! This would be great for music, yoga, art, dance Studios, or Nail, and Hair salons. Each suite has a kitchenette and restrooms with an open floor plan! The property features a new parking lot with a great monument sign available for new tenants! 3.68/1,000 SF parking ratio! The property is Zoned MX-L, which allows for a wide variety of uses!

## **PROPERTY OVERVIEW**

| Lease Rate:   | \$9.50 Modified Gross |  |
|---------------|-----------------------|--|
| Available SF: | 1,390 SF              |  |
| Lot Size:     | .25 Acres             |  |
| Year Built:   | 1962                  |  |
| Zoning:       | MX-L                  |  |
| Submarket:    | Southeast Heights     |  |

| Spaces     | Lease Rate            | Occupancy | Space Size |
|------------|-----------------------|-----------|------------|
| Suite 1625 | \$9.50 Modified Gross | Vacant    | 1,390 SF   |