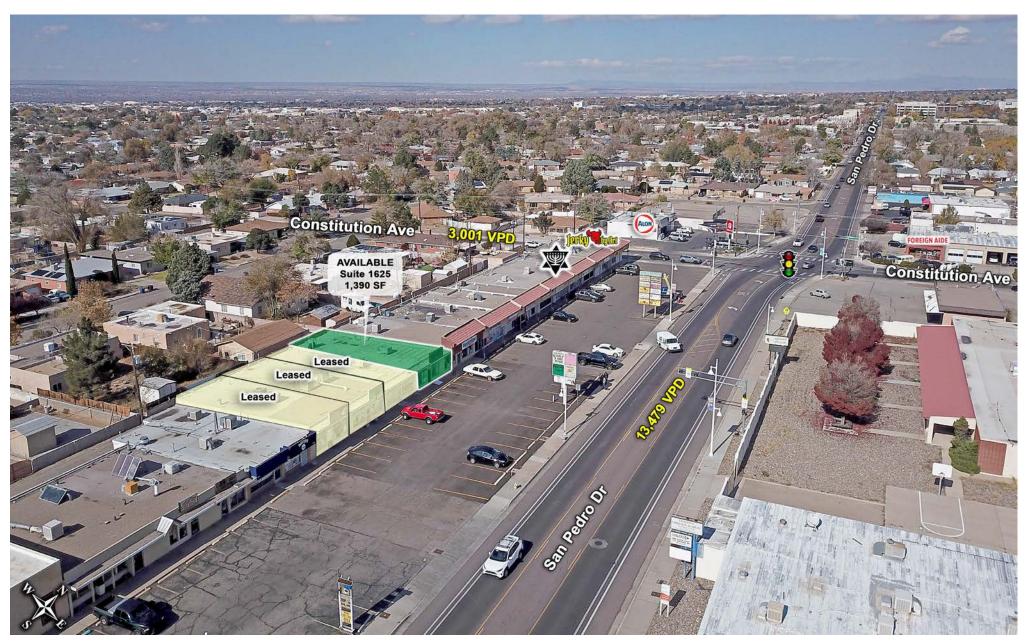

# SAN PEDRO CENTER

SAN PEDRO DR NE & CONSTITUTION AVE NE 1625 SAN PEDRO DRIVE NORTHEAST, ALBUQUERQUE, NM

**OR SALE** 

**AVAILABLE SPACE** Suite 1625: 1,390 SF **Modified Gross** PRICE \$495,000

rtroy@resolutre.com 505.337.0777

## **PROPERTY HIGHLIGHTS**

- High Traffic Count
- Centrally Located
- High Visibility
- Monument Sign Availability
- New Parking lot
- Great for a Music/Yoga/Art/ Dance Studio & Nail/Hair Salon
- 2 Available Suites
- 1,470 SF Each Suite
- Up to 2,940 SF
- 3.68/1,000 SF Parking Ratio
- Zoned MX-L

#### **TRAFFIC COUNTS** San Pedro Dr: 13,525 VPD

San Pedro Dr: 13,525 VPD Constitution Ave: 2,452 VPD (Sites USA 2023)

## **PROPERTY OVERVIEW**

1619-1625 San Pedro Dr. NE is a great retail strip centrally located with high visibility & high traffic count! The building is 4 separate suites of 1,470 SF but both 1623-1625 San Pedro suites can be easily opened up to all be used as one suite of 2,940 SF if the new tenant desires! Current tenants are a thrift store, wellness center, and pet salon! This would be great for music, yoga, art, dance Studios, or Nail, and Hair salons. Each suite has a kitchenette and restrooms with an open floor plan! The property features a new parking lot with a great monument sign available for new tenants! 3.68/1,000 SF parking ratio! The property is Zoned MX-L, which allows for a wide variety of uses!

## LOCATION OVERVIEW

Just south of Uptown & 140. This building sits right on San Pedro Dr NE, south of San Pedro Dr NE & Constitution Ave NE with exposure to over 6,794 cars per day with an excellent monument and building signage.

## **PROPERTY OVERVIEW**

| Lease Rate:   | \$9.50 Modified Gross |  |
|---------------|-----------------------|--|
| Available SF: | 1,390 SF              |  |
| Lot Size:     | .25 Acres             |  |
| Year Built:   | 1962                  |  |
| Zoning:       | MX-L                  |  |
| Submarket:    | Southeast Heights     |  |

| Spaces     | Lease Rate            | Occupancy | Space Size |
|------------|-----------------------|-----------|------------|
| Suite 1625 | \$9.50 Modified Gross | Vacant    | 1,390 SF   |