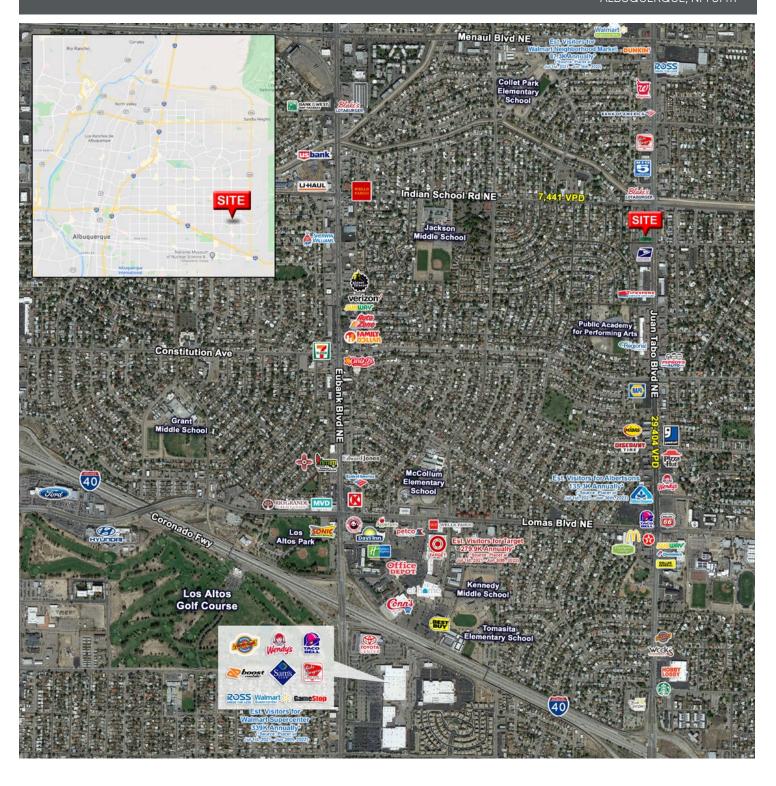

### TRAFFIC COUNT

Juan Tabo Blvd: 29,404 VPD Indian School Rd: 7,441 VPD (SitesUSA 2022)

### **AREA TRAFFIC GENERATORS**

Austin Tidwell, CCIM atidwell@resolutre.com 505.337.0777

Daniel Kearney dkearney@resolutre.com

Rob Powell, CCIM rpowell@resolutre.com

www.resolutre.com

**NE Heights** 

#### LOCATION OVERVIEW

This freestanding building is located at the hard corner of Juan Tabo Blvd and Haines Ave in the NE Heights Submarket. This site is directly south of Indian School Rd and is 1.5 miles from I-40. The NE Heights Submarket is known best for its high density of residential homes and features some of the best demographics in town. Juan Tabo Blvd in particular has seen an uptick in recent activity with Dutch Bros Coffee under construction, Arby's currently working on a full renovation, a new U.S. Eagle branch under construction and the completion of a redevelopment for Blake's Lotaburger.