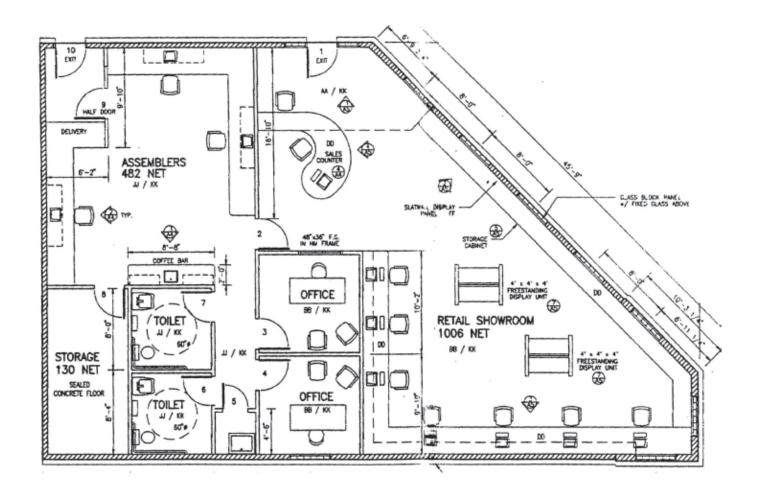

### Floor Plan

Austin Tidwell, CCIM atidwell@resolutre.com 505.337.0777

Daniel Kearney dkearney@resolutre.com

Rob Powell, CCIM rpowell@resolutre.com

www.resolutre.com

Austin Tidwell, CCIM atidwell@resolutre.com 505.337.0777

#### **LAYOUT**

Showroom, Private Offices, Kitchenette, Storage & Bathroom

Austin Tidwell, CCIM atidwell@resolutre.com 505.337.0777

Daniel Kearney dkearney@resolutre.com

Rob Powell, CCIM rpowell@resolutre.com

#### **PROPERTY OVERVIEW**

1701 Juan Tabo is a rare find in the NE Heights. This building is located on a hard corner, is a small, freestanding structure, has its own monument sign and plenty of parking. It is well suited for a variety of retail, office and medical uses given its customizable layout and high population density. This property features a front retail showroom, two private offices, two open storage/warehouse workstations and two restrooms. Reach out for details!