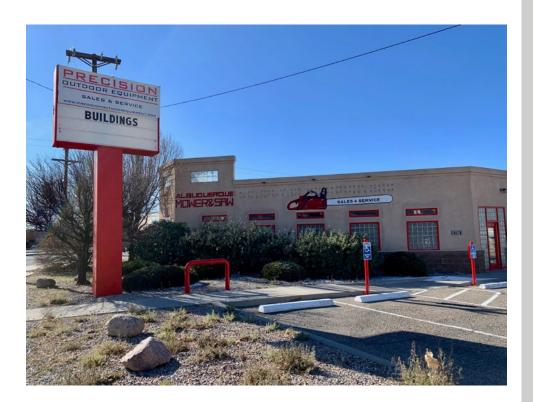

#### **PROPERTY OVERVIEW**

1701 Juan Tabo is a rare find in the NE Heights. This building is located on a hard corner, is a small, freestanding structure, has its own monument sign and plenty of parking. It is well suited for a variety of retail, office and medical uses given its customizable layout and high population density. This property features a front retail showroom, two private offices, two open storage/warehouse workstations and two restrooms. Reach out for details!

#### LOCATION OVERVIEW

This freestanding building is located at the hard corner of Juan Tabo Blvd and Haines Ave in the NE Heights Submarket. This site is directly south of Indian School Rd and is 1.5 miles from I-40. The NE Heights Submarket is known best for its high density of residential homes and features some of the best demographics in town. Juan Tabo Blvd in particular has seen an uptick in recent activity with Dutch Bros Coffee under construction, Arby's currently working on a full renovation, a new U.S. Eagle branch under construction and the completion of a redevelopment for Blake's Lotaburger.

#### PROPERTY HIGHLIGHTS

- Prime NE Heights Location
- Featuring Over 27,000 Cars Per Day
- Large Monument Sign
- Freestanding Retail/Showroom Building