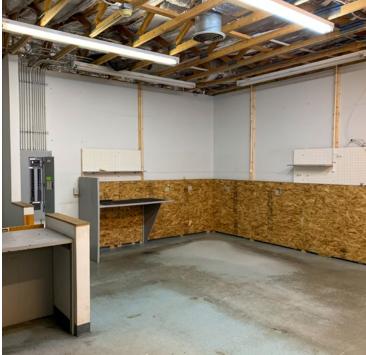

### **Interior Photos**

Austin Tidwell, CCIM atidwell@resolutre.com 505.337.0777

Daniel Kearney dkearney@resolutre.com

Rob Powell, CCIM rpowell@resolutre.com

www.resolutre.com

#### **PROPERTY OVERVIEW**

1701 Juan Tabo is a rare find in the NE Heights. This building is located on a hard corner, is a small, freestanding structure, has its own monument sign and plenty of parking. It is well suited for a variety of retail, office and medical uses given its customizable layout and high population density. This property features a front retail showroom, two private offices, two open storage/warehouse workstations and two restrooms. Reach out for details!