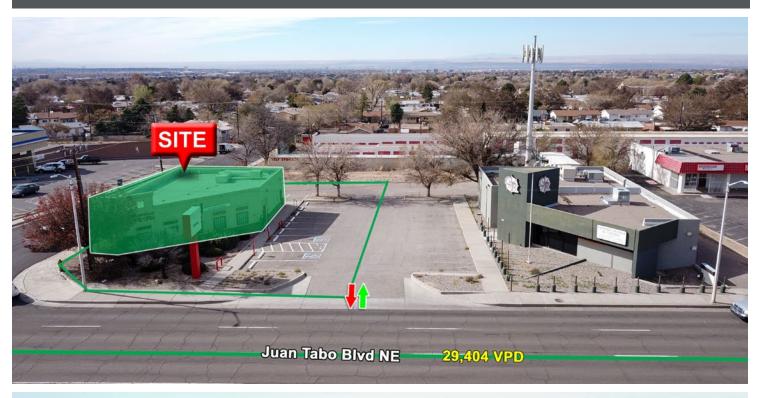

SEQ OF JUAN TABO BLVD NE & INDIAN SCHOOL RD NE 1701 JUAN TABO BLVD., NE ALBUQUERQUE, NM 87111

### TRAFFIC COUNT

Juan Tabo Blvd: 29,404 VPD Indian School Rd: 7,441 VPD (SitesUSA 2022)

#### LOCATION OVERVIEW

This freestanding building is located at the hard corner of Juan Tabo Blvd and Haines Ave in the NE Heights Submarket. This site is directly south of Indian School Rd and is 1.5 miles from I-40. The NE Heights Submarket is known best for its high density of residential homes and features some of the best demographics in town. Juan Tabo Blvd in particular has seen an uptick in recent activity with Dutch Bros Coffee under construction, Arby's currently working on a full renovation, a new U.S. Eagle branch under construction and the completion of a redevelopment for Blake's Lotaburger.