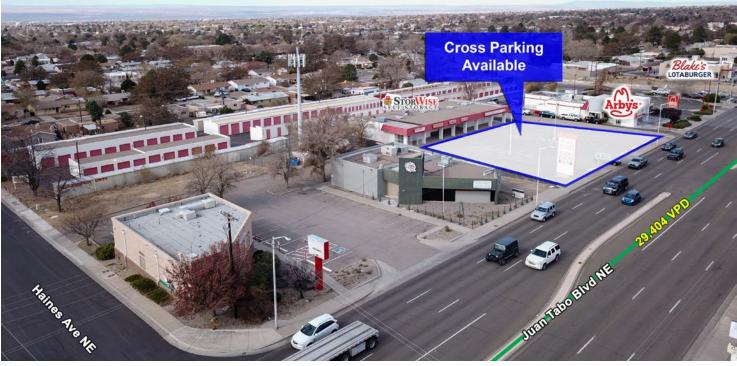

### **PROPERTY OVERVIEW**

Lease Rate: \$14.00 PSF
Lease Structure: NNN
Building Size: 2,290 SF
Lot Size: .28 Acres

Zoning: MX-M

Ceiling Height: 10' 5" Parking Ratio: 4.27:1

\*Cross Parking Available

Submarket:

#### LOCATION OVERVIEW

This freestanding building is located at the hard corner of Juan Tabo Blvd and Haines Ave in the NE Heights Submarket. This site is directly south of Indian School Rd and is 1.5 miles from I-40. The NE Heights Submarket is known best for its high density of residential homes and features some of the best demographics in town. Juan Tabo Blvd in particular has seen an uptick in recent activity with Dutch Bros Coffee under construction, Arby's currently working on a full renovation, a new U.S. Eagle branch under construction and the completion of a redevelopment for Blake's Lotaburger.