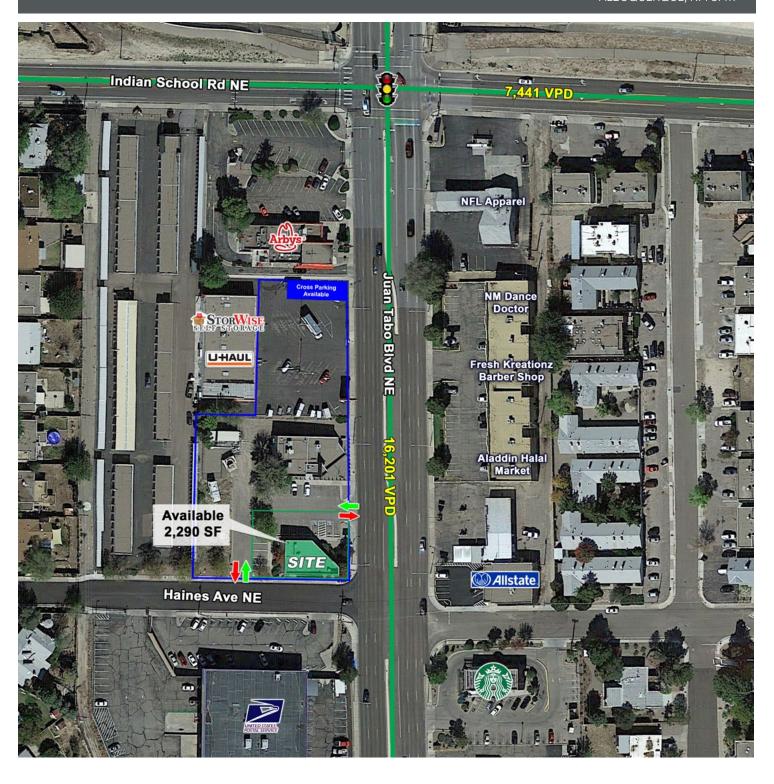

#### **AVAILABLE SPACE**

Freestanding Building

2,290 SF

### TRAFFIC COUNT

Juan Tabo Blvd: 29,404 VPD Indian School Rd: 7,441 VPD (SitesUSA 2022)

#### LOCATION OVERVIEW

This freestanding building is located at the hard corner of Juan Tabo Blvd and Haines Ave in the NE Heights Submarket. This site is directly south of Indian School Rd and is 1.5 miles from I-40. The NE Heights Submarket is known best for its high density of residential homes and features some of the best demographics in town. Juan Tabo Blvd in particular has seen an uptick in recent activity with Dutch Bros Coffee under construction, Arby's currently working on a full renovation, a new U.S. Eagle branch under construction and the completion of a redevelopment for Blake's Lotaburger.