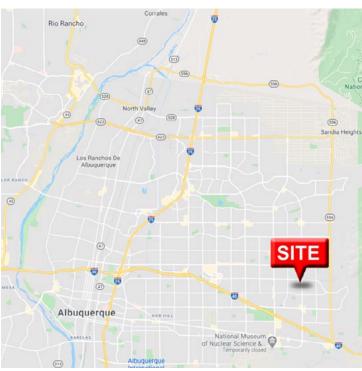

#### LOCATION OVERVIEW

This freestanding building is located at the hard corner of Juan Tabo Blvd and Haines Ave in the NE Heights Submarket. This site is directly south of Indian School Rd and is 1.5 miles from I-40. The NE Heights Submarket is known best for its high density of residential homes and features some of the best demographics in town. Juan Tabo Blvd in particular has seen an uptick in recent activity with Dutch Bros Coffee under construction, Arby's currently working on a full renovation, a new U.S. Eagle branch under construction and the completion of a redevelopment for Blake's Lotaburger.