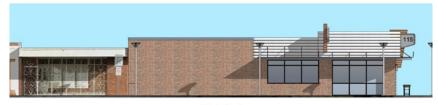

## The Corner @ Nob Hill

115 Amherst Drive SE | Albuquerque NM 87106

Austin Tidwell atidwell@resolutre.com

**Daniel Kearney** dkearney@resolutre.com **505.337.0777** resolutre.com

East Elevation

South Elevation

### **PROPERTY HIGHLIGHTS**

- Join Nob Hill's newest retail redevelopment opportunity
- Historic building with proposed modern facade, storefront glass and patio space
- 44 parking spaces dedicated to tenants and customers of this building a rare Nob Hill amenity
- Great existing retail synergy with La Montanita Co-op, Scalo's, Gecko's, the New Mexico United Store, Tractor Brewing, Slice Parlor & Poki Poki

#### PROPERTY SUMMARY

The Corner @ Nob Hill is an existing 6,300 SF historic office building that the owners have big plans to bring some retail amenities to the corner of Silver & Amherst. The building is proposed to be broken up into three individual suites that ideally can be leased by a coffee shop/cafe, brewery, distillery, restaurant, fitness user or a retail shop. The redevelopment is slated to be completed in approximately 6-8 months from commencement and tenants have the opportunity now to pre-lease their space in addition to giving input on patio opportunities, installing garage doors and interior finishes. The developer plans to deliver in grey shell condition with two restrooms, bare concrete floors, walls ready to paint, utilities stubbed in to the space and a suite ready for tenant's ideal layout.