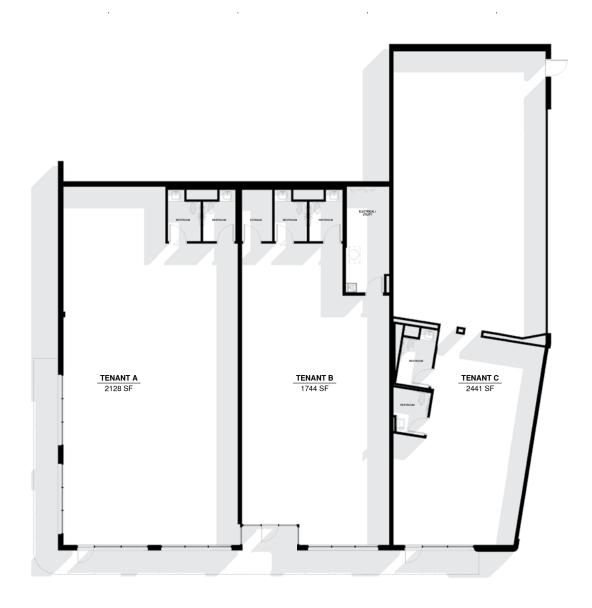

# PROPOSED FLOOR PLAN

| SUITE#  | PRICE       | SIZE     |
|---------|-------------|----------|
| Suite A | \$24.00 PSF | 2,128 SF |
| Suite B | \$18.50 PSF | 1,744 SF |
| Suite C | \$16.00 PSF | 2,441 SF |