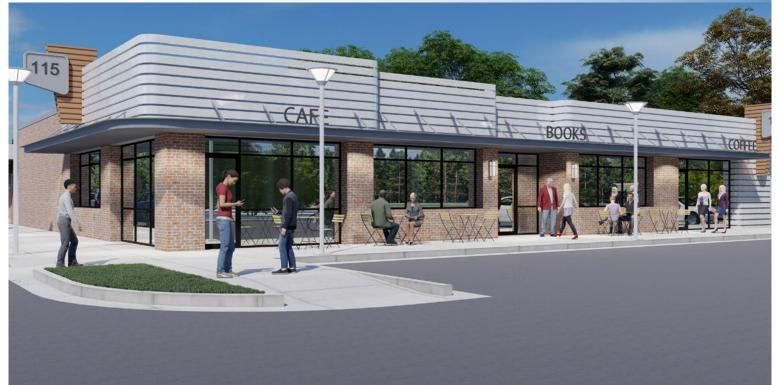

## The Corner @ Nob Hill

115 Amherst Drive SE | Albuquerque NM 87106

Austin Tidwell atidwell@resolutre.com

**Daniel Kearney** dkearney@resolutre.com **505.337.0777** resolutre.com

East Elevation

South Elevation

### **PROPERTY HIGHLIGHTS**

- Join Nob Hill's newest retail redevelopment opportunity
- Historic building with proposed modern facade, storefront glass and patio space
- 44 parking spaces dedicated to tenants and customers of this building a rare Nob Hill amenity
- Great existing retail synergy with La Montanita Co-op, Scalo's, Gecko's, the New Mexico United Store, Tractor Brewing, Slice Parlor & Poki Poki

#### PROPERTY SUMMARY

The Corner @ Nob Hill is an existing 6,300 SF historic office building that the owners have big plans to bring some retail amenities to the corner of Silver & Amherst. The building is proposed to be broken up into three individual suites that ideally can be leased by a coffee shop/cafe, brewery, distillery, restaurant, fitness user or a retail shop. The redevelopment is slated to be completed in approximately 6-8 months from commencement and tenants have the opportunity now to pre-lease their space in addition to giving input on patio opportunities, installing garage doors and interior finishes. The developer plans to deliver in grey shell condition with two restrooms, bare concrete floors, walls ready to paint, utilities stubbed in to the space and a suite ready for tenant's ideal layout.