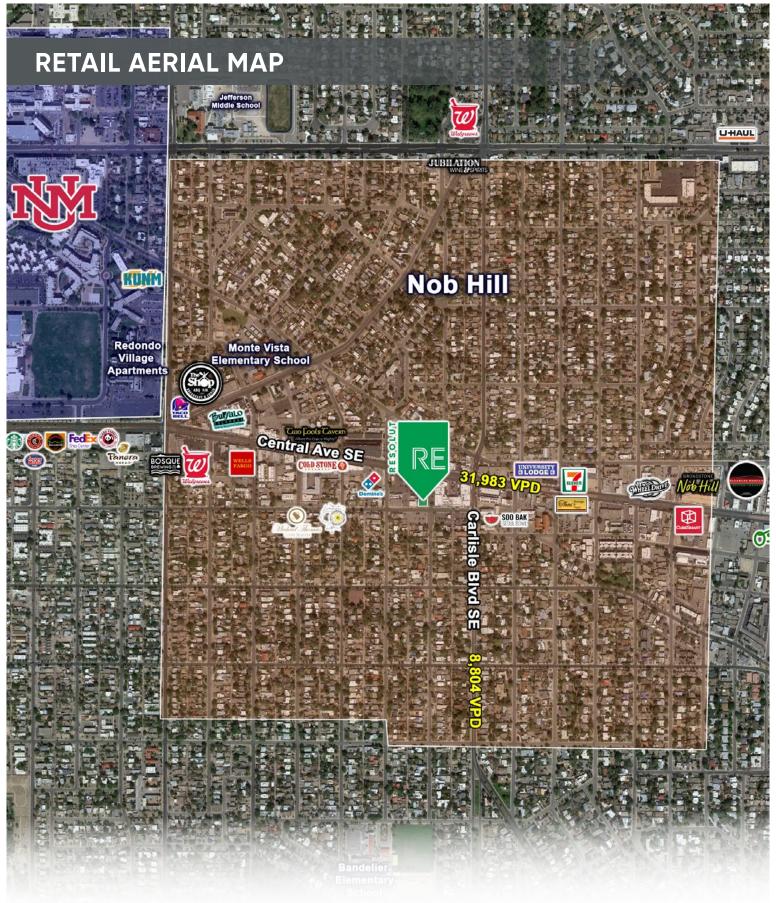

### PROPERTY OVERVIEW

Lease Rate: \$16.00 - \$24.00 PSF

Lease Structure: NNN

Available SF: 1,744 - 6,313 SF

Delivery: Grey Shell

Zoning: MX-M

Traffic: Central Ave: 31,983 VPD

(STBD 2022)

Carlisle Blvd: 8,804 VPD

(STBD 2022)

Year Built: 1954

Parking: 2 hour free of cusotmer

parking (see site plan)