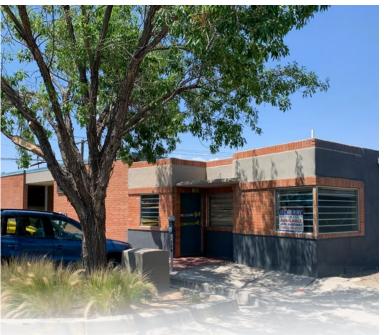

#### PROPERTY SUMMARY

The Corner @ Nob Hill is an existing 6,300 SF historic office building that the owners have big plans to bring some retail amenities to the corner of Silver & Amherst. The building is proposed to be broken up into three individual suites that ideally can be leased by a coffee shop/cafe, brewery, distillery, restaurant, fitness user or a retail shop. The redevelopment is slated to be completed in approximately 6-8 months from commencement and tenants have the opportunity now to pre-lease their space in addition to giving input on patio opportunities, installing garage doors and interior finishes. The developer plans to deliver in grey shell condition with two restrooms, bare concrete floors, walls ready to paint, utilities stubbed in to the space and a suite ready for tenant's ideal layout.