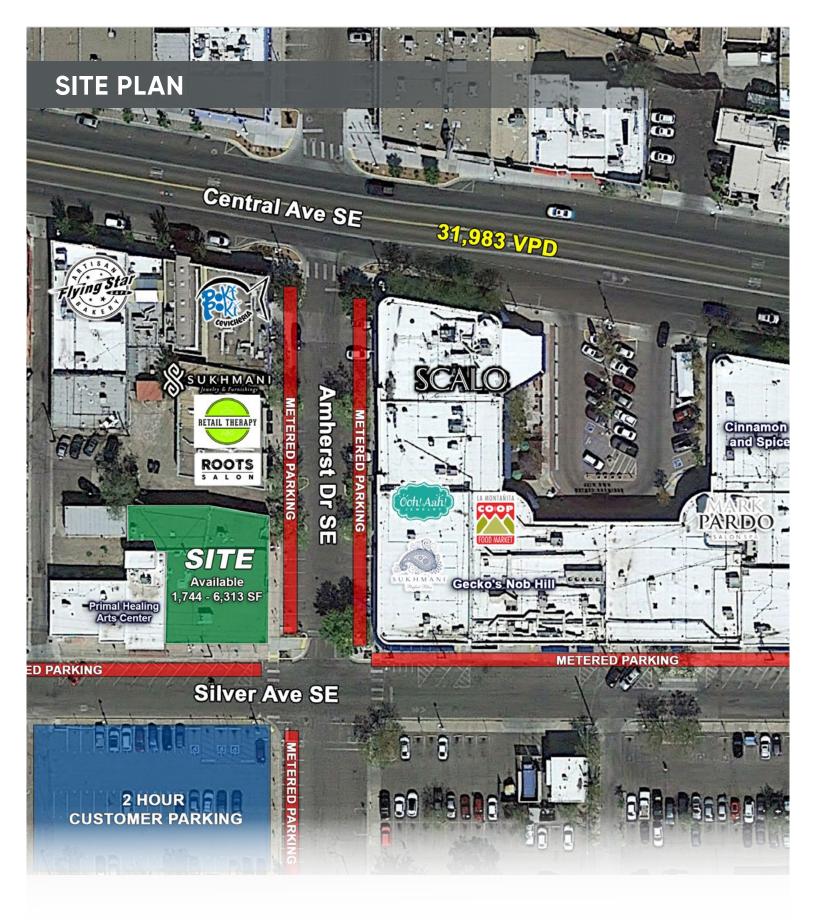

### PROPERTY OVERVIEW

Lease Rate: \$16.00 - \$24.00 PSF

Lease Structure: NNN

Available SF: 1,744 - 6,313 SF

Delivery: Grey Shell

Zoning: MX-M

Traffic: Central Ave: 31,983 VPD

(STBD 2022)

Carlisle Blvd: 8,804 VPD

(STBD 2022)

Year Built: 1954

Parking: 2 hour free of cusotmer

parking (see site plan)