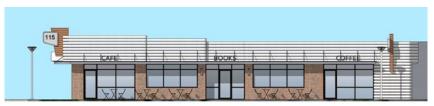

# PROPOSED FLOOR PLAN

| SUITE#  | PRICE       | SIZE     |
|---------|-------------|----------|
| Suite A | \$24.00 PSF | 2,128 SF |
| Suite B | \$18.50 PSF | 1,744 SF |
| Suite C | \$16.00 PSF | 2,441 SF |