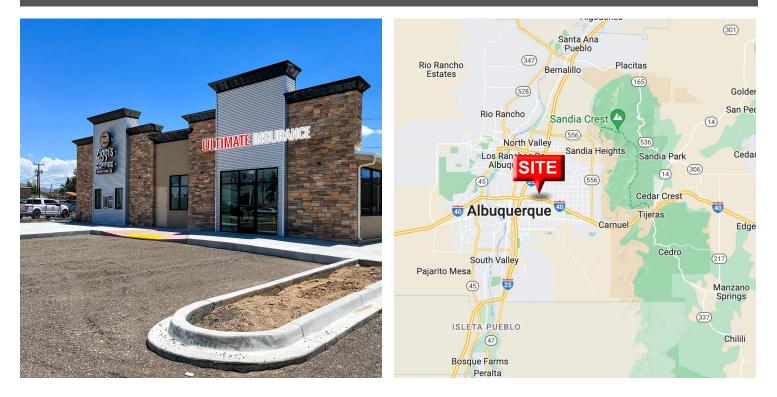

### **PROPERTY OVERVIEW**

5200 Menaul Blvd NE is a stand-alone retail building constructed for Ziggi's Coffee in 2022. The co-tenant, Ziggi's, is a national favorite and growing in popularity and recognition in Albuquerque. This property features a 1,000 SF retail endcap with great exposure and visibility. Being off the hard corner means great traffic counts in excess of 30,000 VPD. This is a great opportunity to reap the rewards of a stand-alone user with a bite size!

### LOCATION OVERVIEW

The property is located in Albuquerque's Uptown at the corner of Menaul & San Mateo. This property is 5 minutes from ABQ Uptown outdoor mall and features quick access to I-40. A host of national retailers and restaurant chains exist in the surrounding area creating a high daytime population density and one of the highest population densities overall in a 3 & 5 mile ring in the Albuquerque MSA.