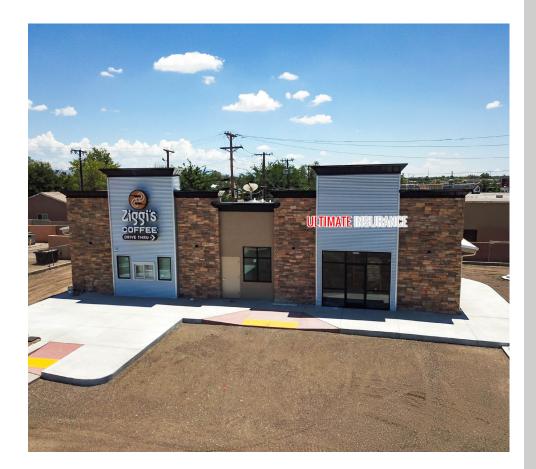

### **PROPERTY OVERVIEW**

5200 Menaul Blvd NE is a stand-alone retail building constructed for Ziggi's Coffee in 2022. The co-tenant, Ziggi's, is a national favorite and growing in popularity and recognition in Albuquerque. This property features a 1,000 SF retail endcap with great exposure and visibility. Being off the hard corner means great traffic counts in excess of 30,000 VPD. This is a great opportunity to reap the rewards of a stand-alone user with a bite size!