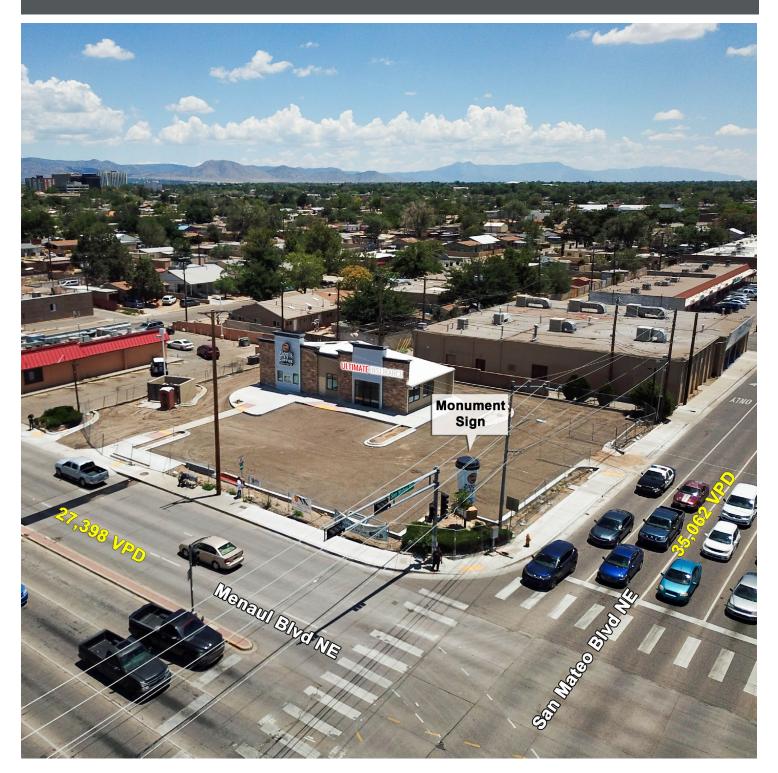

### **PROPERTY HIGHLIGHTS**

- Off hard corner of Menaul and San Mateo
- Quick access to I-40
- High traffic counts on Menaul
- End cap available
- Great signage opportunities

### **TRAFFIC COUNT**

Menaul: 27,398 VPD San Mateo: 35,062 VPD (SitesUSA 2022)

### LOCATION OVERVIEW

The property is located in Albuquerque's Uptown at the corner of Menaul & San Mateo. This property is 5 minutes from ABQ Uptown outdoor mall and features quick access to I-40. A host of national retailers and restaurant chains exist in the surrounding area creating a high daytime population density and one of the highest population densities overall in a 3 & 5 mile ring in the Albuquerque MSA.