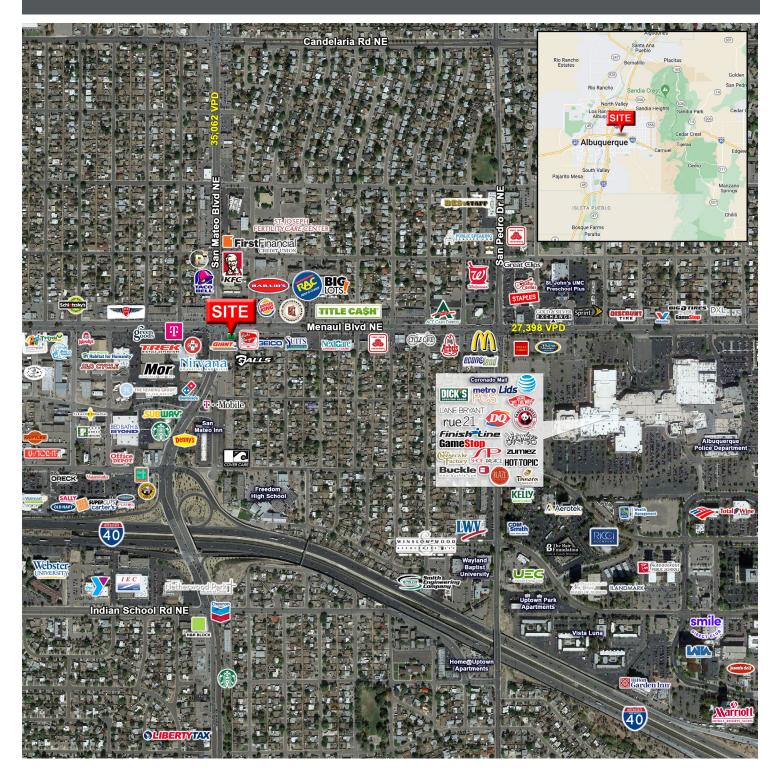

### **TRAFFIC COUNT**

Menaul: 27,398 VPD San Mateo: 35,062 VPD (SitesUSA 2022)

### LOCATION OVERVIEW

The property is located in Albuquerque's Uptown at the corner of Menaul & San Mateo. This property is 5 minutes from ABQ Uptown outdoor mall and features quick access to I-40. A host of national retailers and restaurant chains exist in the surrounding area creating a high daytime population density and one of the highest population densities overall in a 3 & 5 mile ring in the Albuquerque MSA.