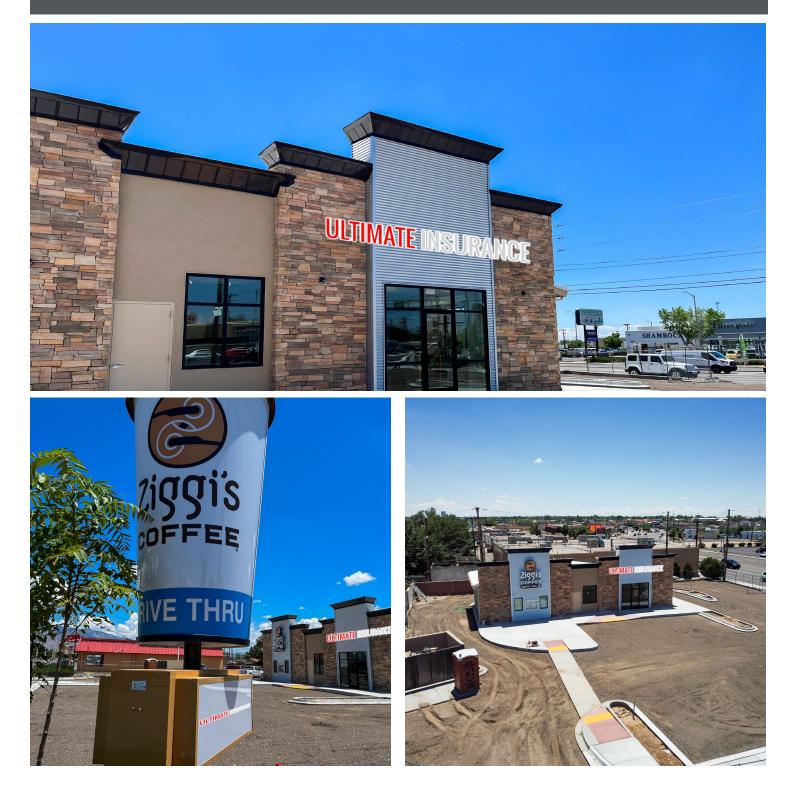

### **PROPERTY OVERVIEW**

Lease Rate: Square Feet: Lot Size: Year Built: Zoning: Submarket: 100% Leased 1,000 SF 0.5 Acres 2022 MX-M Uptown

### **PROPERTY OVERVIEW**

5200 Menaul Blvd NE is a stand-alone retail building constructed for Ziggi's Coffee in 2022. The co-tenant, Ziggi's, is a national favorite and growing in popularity and recognition in Albuquerque. This property features a 1,000 SF retail endcap with great exposure and visibility. Being off the hard corner means great traffic counts in excess of 30,000 VPD. This is a great opportunity to reap the rewards of a stand-alone user with a bite size!

### LOCATION OVERVIEW

The property is located in Albuquerque's Uptown at the corner of Menaul & San Mateo. This property is 5 minutes from ABQ Uptown outdoor mall and features quick access to I-40. A host of national retailers and restaurant chains exist in the surrounding area creating a high daytime population density and one of the highest population densities overall in a 3 & 5 mile ring in the Albuquerque MSA.