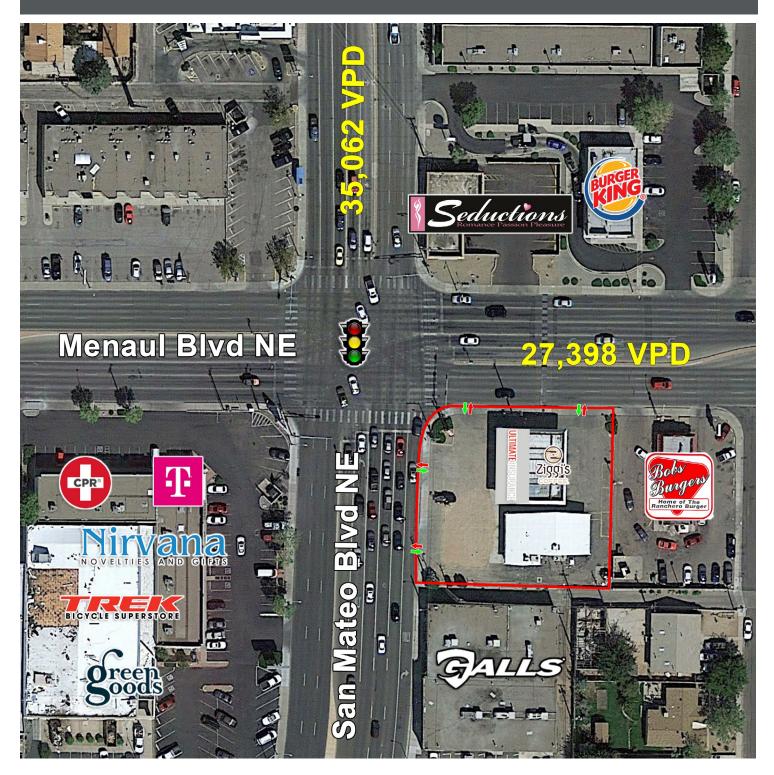

### **PROPERTY HIGHLIGHTS**

- Off hard corner of Menaul and San Mateo
- Quick access to I-40
- High traffic counts on Menaul
- End cap available
- Great signage opportunities

### **TRAFFIC COUNT**

Menaul: 27,398 VPD San Mateo: 35,062 VPD (SitesUSA 2022)

#### SEC OF MENAUL BLVD NE AND SAN MATEO BLVD NE 5200 MENAUL BLVD NE | ALBUQUERQUE, NM 87110

### **PROPERTY OVERVIEW**

5200 Menaul Blvd NE is a stand-alone retail building constructed for Ziggi's Coffee in 2022. The co-tenant, Ziggi's, is a national favorite and growing in popularity and recognition in Albuquerque. This property features a 1,000 SF retail endcap with great exposure and visibility. Being off the hard corner means great traffic counts in excess of 30,000 VPD. This is a great opportunity to reap the rewards of a stand-alone user with a bite size!

### LOCATION OVERVIEW

The property is located in Albuquerque's Uptown at the corner of Menaul & San Mateo. This property is 5 minutes from ABQ Uptown outdoor mall and features quick access to I-40. A host of national retailers and restaurant chains exist in the surrounding area creating a high daytime population density and one of the highest population densities overall in a 3 & 5 mile ring in the Albuquerque MSA.