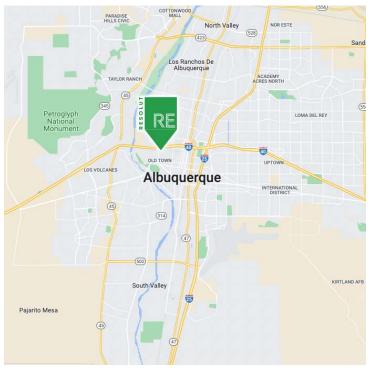

SWQ CENTRAL AVE & RIO GRANDE BLVD 2124 CENTRAL AVENUE SOUTHWEST ALBUQUERQUE, NM 87104

### **LOCATION OVERVIEW**

West Downtown, Old Town and Sawmill all converge at this intersection of Central and Rio Grande, each bringing a unique style and development momentum that this site benefits from. Tourists come from all over the globe to stay in the boutique hotels nearby and shop within Old Town Plaza. Projects like Country Club Plaza, El Vado, Monterey Motel and Sawmill Market have helped to bring density, shopping, eateries and entertainment to an area that is so well deserving. This section of Central Ave connects commuters from UNN and Downtown to the West Mesa while Rio Grande Blvd is a short drive to I–40 and the North Valley.