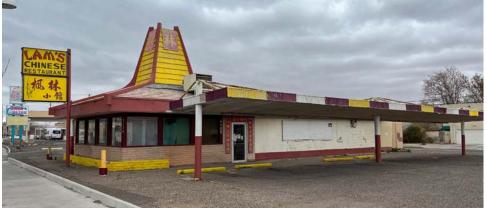

### **PROPERTY OVERVIEW**

2124 Central is a 2,000 square foot freestanding restaurant that is primed and ready for a redevelopment opportunity in Albuquerque historic Old Town. The property sits on approximately 0.30 acres, has curb cuts on three sides and features a large monument sign on Central Ave. This building is located just west of Rio Grande, making it available for drive-thru as it is outside of the Character Protection Overlay zone. The site is also accessible via ART (Albuquerque Rapid Transit) and is located between Champion Carwash and Filiberto's. This pad opportunity is perfect for a new retail use and is available via sale.