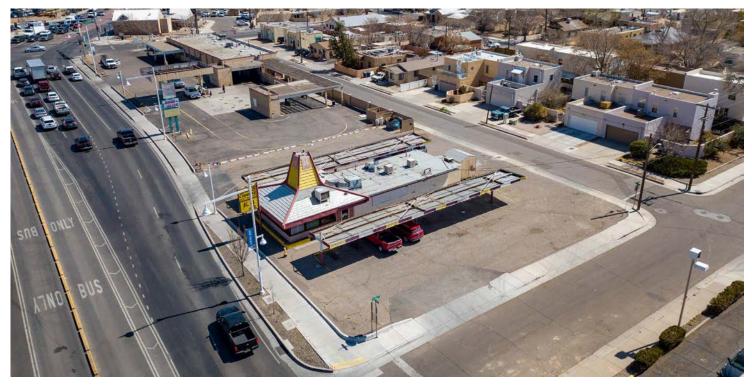

### **AVAILABLE SPACE**

0.30 Acres

13,223 SF

#### PROPERTY HIGHLIGHTS

- Valuable drive-thru permissive pad in Old Town, just west of the CPO boundary
- This area has seen massive redevelopment attention; including El Vado, The Monterey Inn, Country Club Plaza and the Sawmill Market
- Small existing restaurant on a hard corner with full site circulation and right in/right out access
- Join Champion Carwash,
   Walgreens, Subway, McDonald's and Baskin Robbins

### **PROPERTY OVERVIEW**

Sales Price: \$480,000

Lot Size: 0.30 Acres

Square Feet: 13,223 SF

Zoning: MX-M

Traffic: 34,927 VPD

Frontage: 120'

Submarket: Downtown

### **PROPERTY OVERVIEW**

2124 Central is a 2,000 square foot freestanding restaurant that is primed and ready for a redevelopment opportunity in Albuquerque historic Old Town. The property sits on approximately 0.30 acres, has curb cuts on three sides and features a large monument sign on Central Ave. This building is located just west of Rio Grande, making it available for drive-thru as it is outside of the Character Protection Overlay zone. The site is also accessible via ART (Albuquerque Rapid Transit) and is located between Champion Carwash and Filiberto's. This pad opportunity is perfect for a new retail use and is available via sale.