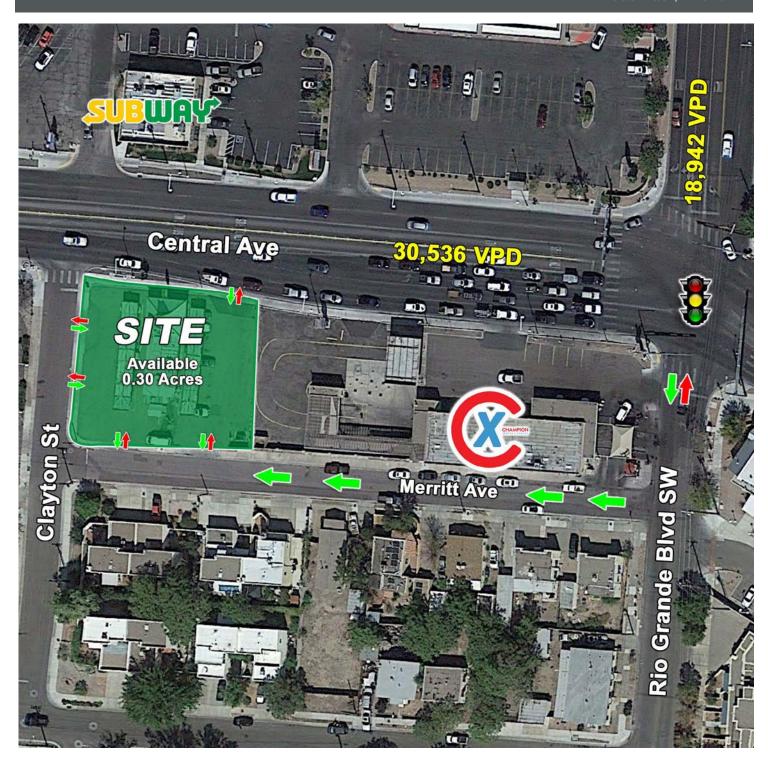

### **AVAILABLE SPACE**

0.30 Acres

13,223 SF

### TRAFFIC COUNT

Central Ave: 30,536 VPD Rio Grande: 18,942 VPD

(Sites USA 2023)

### **PROPERTY OVERVIEW**

Sales Price: \$480,000

Lot Size: 0.30 Acres

Square Feet: 13,223 SF

Zoning: MX-M

Traffic: 34,927 VPD

Frontage: 120'

Submarket: Downtown

### **PROPERTY OVERVIEW**

2124 Central is a 2,000 square foot freestanding restaurant that is primed and ready for a redevelopment opportunity in Albuquerque historic Old Town. The property sits on approximately 0.30 acres, has curb cuts on three sides and features a large monument sign on Central Ave. This building is located just west of Rio Grande, making it available for drive-thru as it is outside of the Character Protection Overlay zone. The site is also accessible via ART (Albuquerque Rapid Transit) and is located between Champion Carwash and Filiberto's. This pad opportunity is perfect for a new retail use and is available via sale.