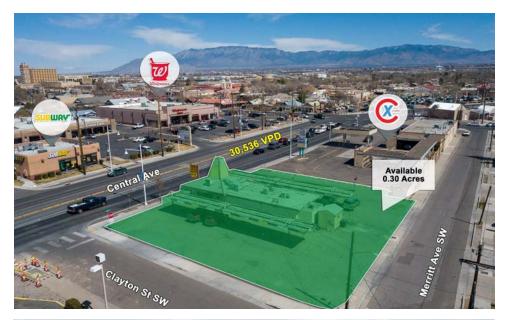

### **AVAILABLE SPACE**

0.30 Acres

13,223 SF

#### PROPERTY HIGHLIGHTS

- Valuable drive-thru permissive pad in Old Town, just west of the CPO boundary
- This area has seen massive redevelopment attention; including El Vado, The Monterey Inn, Country Club Plaza and the Sawmill Market
- Small existing restaurant on a hard corner with full site circulation and right in/right out access
- Join Champion Carwash,
   Walgreens, Subway, McDonald's and Baskin Robbins

### TRAFFIC COUNT

Central Ave: 30,536 VPD Rio Grande: 18,942 VPD

(Sites USA 2023)

### AREA TRAFFIC GENERATORS