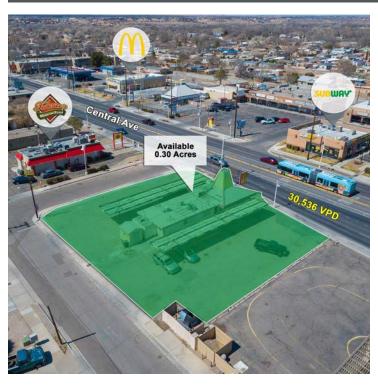

### **AVAILABLE SPACE**

0.30 Acres

13,223 SF

#### PROPERTY HIGHLIGHTS

- Valuable drive-thru permissive pad in Old Town, just west of the CPO boundary
- This area has seen massive redevelopment attention; including El Vado, The Monterey Inn, Country Club Plaza and the Sawmill Market
- Small existing restaurant on a hard corner with full site circulation and right in/right out access
- Join Champion Carwash,
   Walgreens, Subway, McDonald's and Baskin Robbins

### TRAFFIC COUNT

Central Ave: 30,536 VPD Rio Grande: 18,942 VPD

(Sites USA 2023)

### AREA TRAFFIC GENERATORS