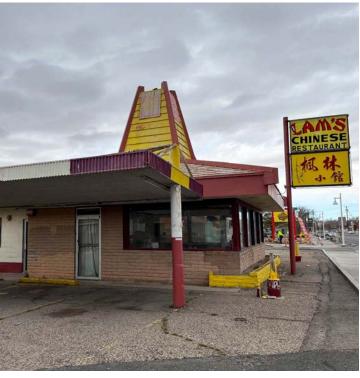

### **PROPERTY OVERVIEW**

2124 Central is a 2,000 square foot freestanding restaurant that is primed and ready for a redevelopment opportunity in Albuquerque historic Old Town. The property sits on approximately 0.30 acres, has curb cuts on three sides and features a large monument sign on Central Ave. This building is located just west of Rio Grande, making it available for drive-thru as it is outside of the Character Protection Overlay zone. The site is also accessible via ART (Albuquerque Rapid Transit) and is located between Champion Carwash and Filiberto's. This pad opportunity is perfect for a new retail use and is available via sale.

#### PROPERTY HIGHLIGHTS

- Valuable drive-thru permissive pad in Old Town, just west of the CPO boundary
- This area has seen massive redevelopment attention; including El Vado, The Monterey Inn, Country Club Plaza and the Sawmill Market
- Small existing restaurant on a hard corner with full site circulation and right in/right out access
- Join Champion Carwash,
   Walgreens, Subway, McDonald's and Baskin Robbins