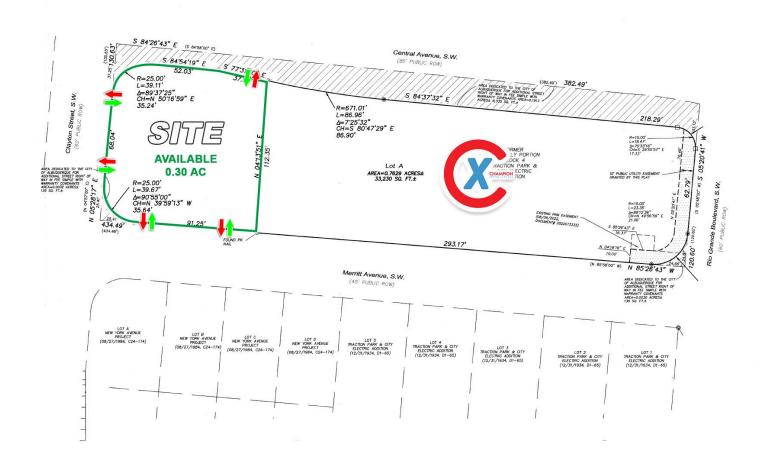

### **AVAILABLE SPACE**

0.30 Acres

13,223 SF

### **PROPERTY OVERVIEW**

Sales Price: \$480,000

Lot Size: 0.30 Acres

Square Feet: 13,223 SF

Zoning: MX-M

Traffic: 34,927 VPD

Frontage: 120'

Submarket: Downtown

### **PROPERTY OVERVIEW**

2124 Central is a 2,000 square foot freestanding restaurant that is primed and ready for a redevelopment opportunity in Albuquerque historic Old Town. The property sits on approximately 0.30 acres, has curb cuts on three sides and features a large monument sign on Central Ave. This building is located just west of Rio Grande, making it available for drive-thru as it is outside of the Character Protection Overlay zone. The site is also accessible via ART (Albuquerque Rapid Transit) and is located between Champion Carwash and Filiberto's. This pad opportunity is perfect for a new retail use and is available via sale.