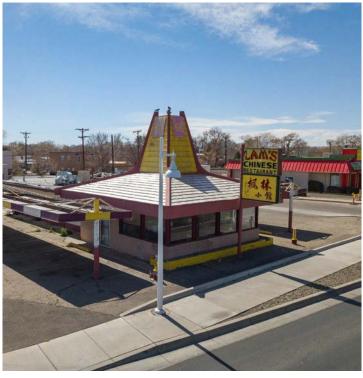

### **PROPERTY OVERVIEW**

2124 Central is a 2,000 square foot freestanding restaurant that is primed and ready for a redevelopment opportunity in Albuquerque historic Old Town. The property sits on approximately 0.30 acres, has curb cuts on three sides and features a large monument sign on Central Ave. This building is located just west of Rio Grande, making it available for drive-thru as it is outside of the Character Protection Overlay zone. The site is also accessible via ART (Albuquerque Rapid Transit) and is located between Champion Carwash and Filiberto's. This pad opportunity is perfect for a new retail use and is available via sale.

#### PROPERTY HIGHLIGHTS

- Valuable drive-thru permissive pad in Old Town, just west of the CPO boundary
- This area has seen massive redevelopment attention; including El Vado, The Monterey Inn, Country Club Plaza and the Sawmill Market
- Small existing restaurant on a hard corner with full site circulation and right in/right out access
- Join Champion Carwash,
   Walgreens, Subway, McDonald's and Baskin Robbins