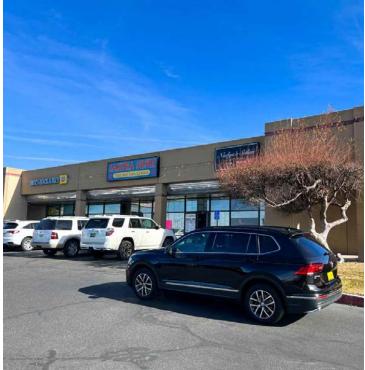

#### **PROPERTY OVERVIEW**

Los Altos Plaza is located in the NE Heights of Albuquerque with great leasing opportunities. The two remaining vacancies in this center are Suite A-6 consisting of 6,442 SF and suite B-1 consisting of 3,365 SF. Suite A-6 is an open floor plan adaptable to most retailers and B-1 was is a corner suite currently built out as a medical office but easily adaptable to traditional office or retail use. Suite B-1 was formerly an architect's office and most recently a dental training facility. It has an open ceiling concept with a few existing private offices and storage areas. Located in the elbow of the center with a secure private gated entrance and a covered courtyard. The center includes retailers Golf Mart, Eyeglass World, The Open Gym, and Down and Dirty Seafood Boil.