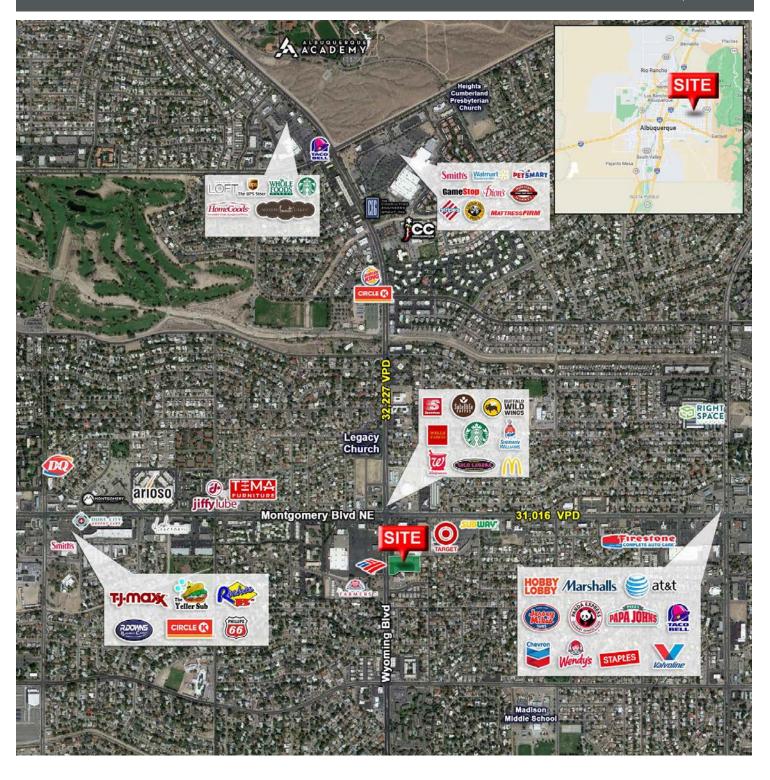

#### **PROPERTY HIGHLIGHTS**

- NE Heights retail center near the intersection of Wyoming & Montgomery
- Corner retail space with functional layout
- Currently built as office/medical
- Large iconic monument sign for Wyoming traffic
- Join area retailers Eyeglass World, Golf Mart, Dunkin' Donuts, Natural Grocers, Party City & Target!
- · Monument sign available

#### **AREA TRAFFIC GENERATORS**

The information contained herein was obtained from sources deemed reliable; however, RESOLUT RE makes no guaranties, warranties or representations to the completeness or accuracy thereof. The presentation of this real estate information is subject to errors; omissions; change of price; prior sale or lease; or withdrawal without notice. RESOLUT RE, which provides real estate brokerage services, is a division of Reliance Retail, LLC, a Texas Limited Liability Company.

#### **LOCATION OVERVIEW**

This area within the NE Heights is being redeveloped in a big way, which directly impacts the Los Altos Plaza. Across the street, the former La Mirada Shopping Center has been torn down. The plans are to create more residential housing with individual retail pads to be developed along Wyoming and Montgomery. What that means to Los Altos Plaza is a significant lack of available property in the immediate area, along with new restaurant and retail services being added to this redeveloping area. The intersection of Wyoming and Montgomery boasts over 65,000 cars per day and is the 3rd highest trafficked intersection in the city.