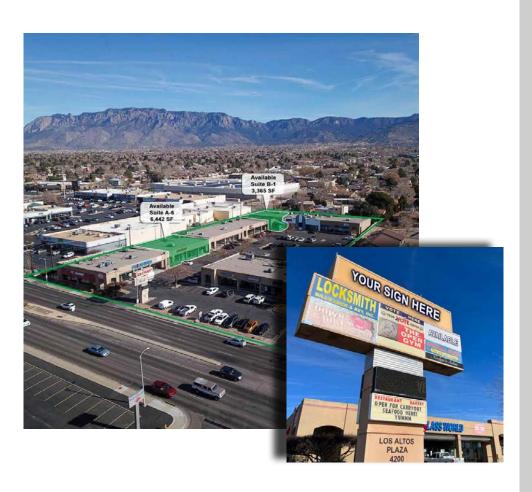

#### **AVAILABLE SPACE**

Suite A-6 6,442 SF Suite B-1 3.365 SF

#### **PROPERTY OVERVIEW**

Los Altos Plaza is located in the NE Heights of Albuquerque with great leasing opportunities. The two remaining vacancies in this center are Suite A-6 consisting of 6,442 SF and suite B-1 consisting of 3,365 SF. Suite A-6 is an open floor plan adaptable to most retailers and B-1 was is a corner suite currently built out as a medical office but easily adaptable to traditional office or retail use. Suite B-1 was formerly an architect's office and most recently a dental training facility. It has an open ceiling concept with a few existing private offices and storage areas. Located in the elbow of the center with a secure private gated entrance and a covered courtyard. The center includes retailers Golf Mart, Eyeglass World, The Open Gym, and Down and Dirty Seafood Boil.

#### **SUITE A-6**

Jeremy Salazar jsalazar@resolutre.com 505.337.0777

Austin Tidwell, CCIM atidwell@resolutre.com www.resolutre.com