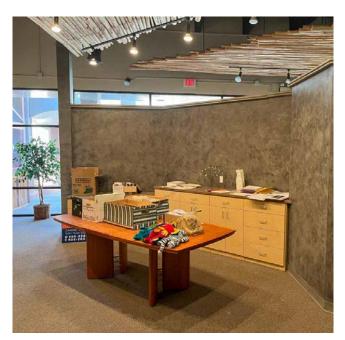

#### **PROPERTY OVERVIEW**

Los Altos Plaza is located in the NE Heights of Albuquerque with great leasing opportunities. The two remaining vacancies in this center are Suite A-6 consisting of 6,442 SF and suite B-1 consisting of 3,365 SF. Suite A-6 is an open floor plan adaptable to most retailers and B-1 was is a corner suite currently built out as a medical office but easily adaptable to traditional office or retail use. Suite B-1 was formerly an architect's office and most recently a dental training facility. It has an open ceiling concept with a few existing private offices and storage areas. Located in the elbow of the center with a secure private gated entrance and a covered courtyard. The center includes retailers Golf Mart, Eyeglass World, The Open Gym, and Down and Dirty Seafood Boil.

#### SUITE B-1

Jeremy Salazar jsalazar@resolutre.com 505.337.0777

Austin Tidwell, CCIM atidwell@resolutre.com www.resolutre.com

Jeremy Salazar jsalazar@resolutre.com 505.337.0777

Austin Tidwell, CCIM atidwell@resolutre.com www.resolutre.com