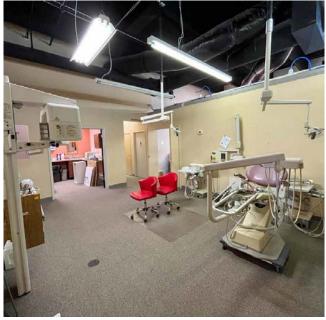

#### **PROPERTY OVERVIEW**

Los Altos Plaza is located in the NE Heights of Albuquerque with great leasing opportunities. The two remaining vacancies in this center are Suite A-6 consisting of 6,442 SF and suite B-1 consisting of 3,365 SF. Suite A-6 is an open floor plan adaptable to most retailers and B-1 was is a corner suite currently built out as a medical office but easily adaptable to traditional office or retail use. Suite B-1 was formerly an architect's office and most recently a dental training facility. It has an open ceiling concept with a few existing private offices and storage areas. Located in the elbow of the center with a secure private gated entrance and a covered courtyard. The center includes retailers Golf Mart, Eyeglass World, The Open Gym, and Down and Dirty Seafood Boil.

#### SUITE B-1

Jeremy Salazar jsalazar@resolutre.com 505.337.0777

Austin Tidwell, CCIM atidwell@resolutre.com www.resolutre.com

Jeremy Salazar jsalazar@resolutre.com 505.337.0777

Austin Tidwell, CCIM atidwell@resolutre.com www.resolutre.com