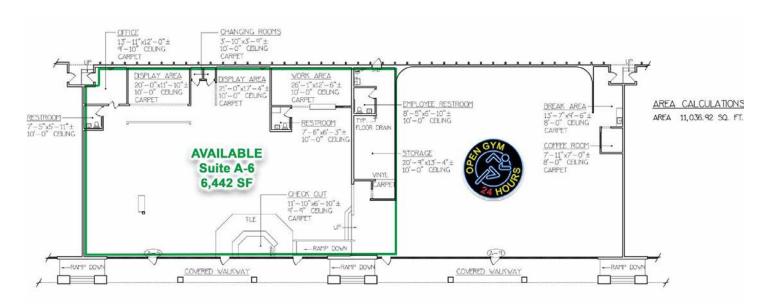

#### **AVAILABLE SPACE**

Suite A-6 6,442 SF Suite B-1 3.365 SF

#### **PROPERTY OVERVIEW**

Lease Rate Suite A-6: \$19.00 PSF NNN

Suite B-1: \$13.00 PSF NNN

NNN \$4.00 PSF

Available SF: 3,365 -6,442 SF

Parking Spaces: 133

Building SF: 48,104 SF

Lot Size: 2.51

#### **PROPERTY OVERVIEW**

Los Altos Plaza is located in the NE Heights of Albuquerque with great leasing opportunities. The two remaining vacancies in this center are Suite A-6 consisting of 6,442 SF and suite B-1 consisting of 3,365 SF. Suite A-6 is an open floor plan adaptable to most retailers and B-1 was is a corner suite currently built out as a medical office but easily adaptable to traditional office or retail use. Suite B-1 was formerly an architect's office and most recently a dental training facility. It has an open ceiling concept with a few existing private offices and storage areas. Located in the elbow of the center with a secure private gated entrance and a covered courtyard. The center includes retailers Golf Mart, Eyeglass World, The Open Gym, and Down and Dirty Seafood Boil.

#### **SUITE A-6**

Jeremy Salazar jsalazar@resolutre.com 505.337.0777

Austin Tidwell, CCIM atidwell@resolutre.com www.resolutre.com