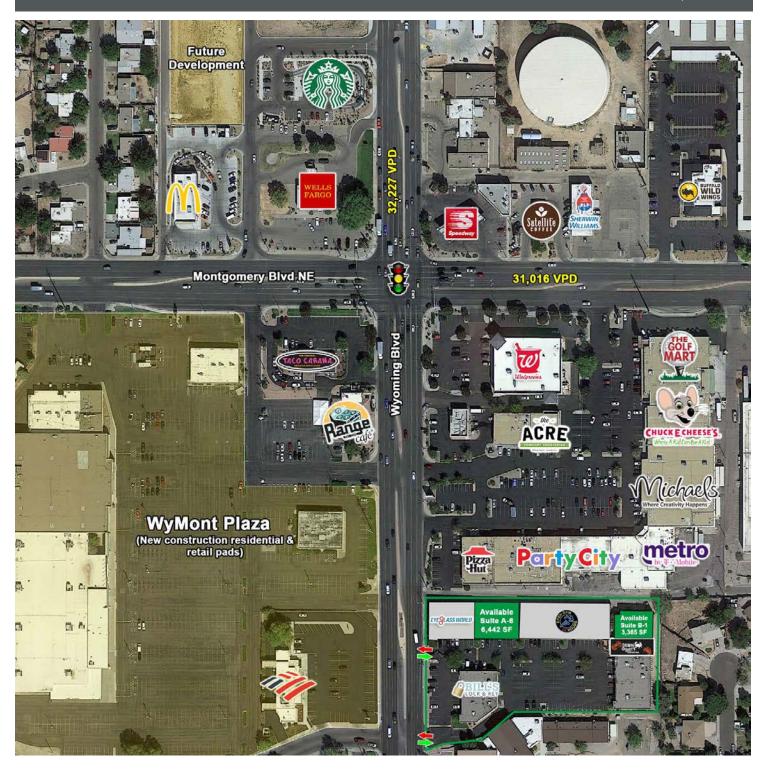

#### **AVAILABLE SPACE**

Suite A-6 6,442 SF Suite B-1 3.365 SF

#### **PROPERTY HIGHLIGHTS**

- NE Heights retail center near the intersection of Wyoming & Montgomery
- Corner retail space with functional layout
- Currently built as office/medical
- Large iconic monument sign for Wyoming traffic
- Join area retailers Eyeglass World, Golf Mart, Dunkin' Donuts, Natural Grocers, Party City & Target!
- · Monument sign available

#### **PROPERTY OVERVIEW**

Los Altos Plaza is located in the NE Heights of Albuquerque with great leasing opportunities. The two remaining vacancies in this center are Suite A-6 consisting of 6,442 SF and suite B-1 consisting of 3,365 SF. Suite A-6 is an open floor plan adaptable to most retailers and B-1 was is a corner suite currently built out as a medical office but easily adaptable to traditional office or retail use. Suite B-1 was formerly an architect's office and most recently a dental training facility. It has an open ceiling concept with a few existing private offices and storage areas. Located in the elbow of the center with a secure private gated entrance and a covered courtyard. The center includes retailers Golf Mart, Eyeglass World, The Open Gym, and Down and Dirty Seafood Boil.

#### **LOCATION OVERVIEW**

This area within the NE Heights is being redeveloped in a big way, which directly impacts the Los Altos Plaza. Across the street, the former La Mirada Shopping Center has been torn down. The plans are to create more residential housing with individual retail pads to be developed along Wyoming and Montgomery. What that means to Los Altos Plaza is a significant lack of available property in the immediate area, along with new restaurant and retail services being added to this redeveloping area. The intersection of Wyoming and Montgomery boasts over 65,000 cars per day and is the 3rd highest trafficked intersection in the city.