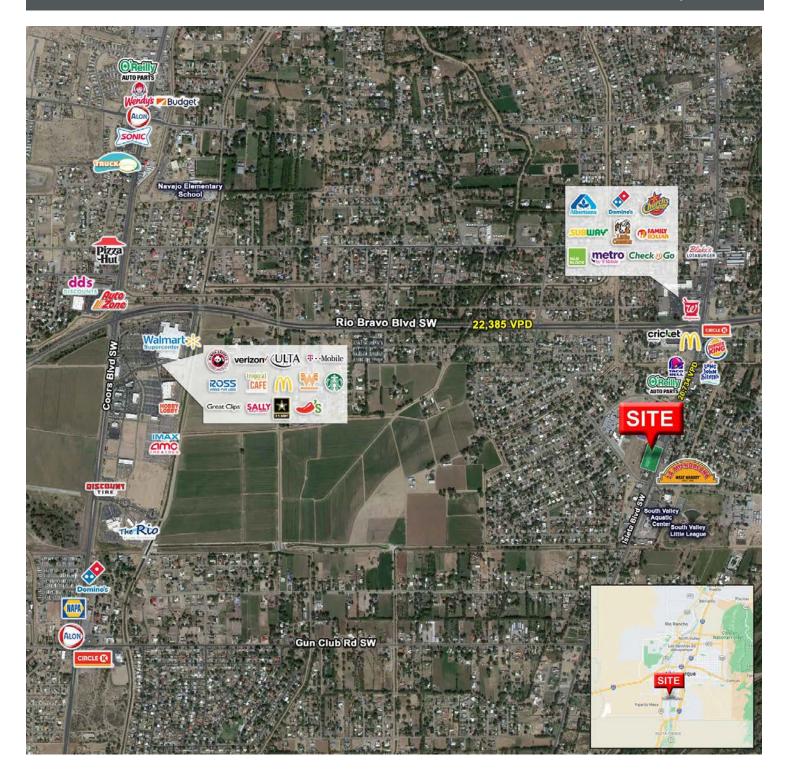

## **AREA TRAFFIC GENERATORS**

William Stribling | wstribling@resolutre.com 505.337.0777

Daniel Kearney | dkearney@resolutre.com

Austin Tidwell, CCIM | atidwell@resolutre.com

Rob Powell, CCIM | rpowell@resolutre.com www.resolutre.com

#### LOCATION OVERVIEW

Adobe Acres is located along Isleta Blvd. just south of Rio Bravo Blvd. The property is located less than 3 minutes from the nearest river crossing and 10 minutes from the Albuquerque Sunport.