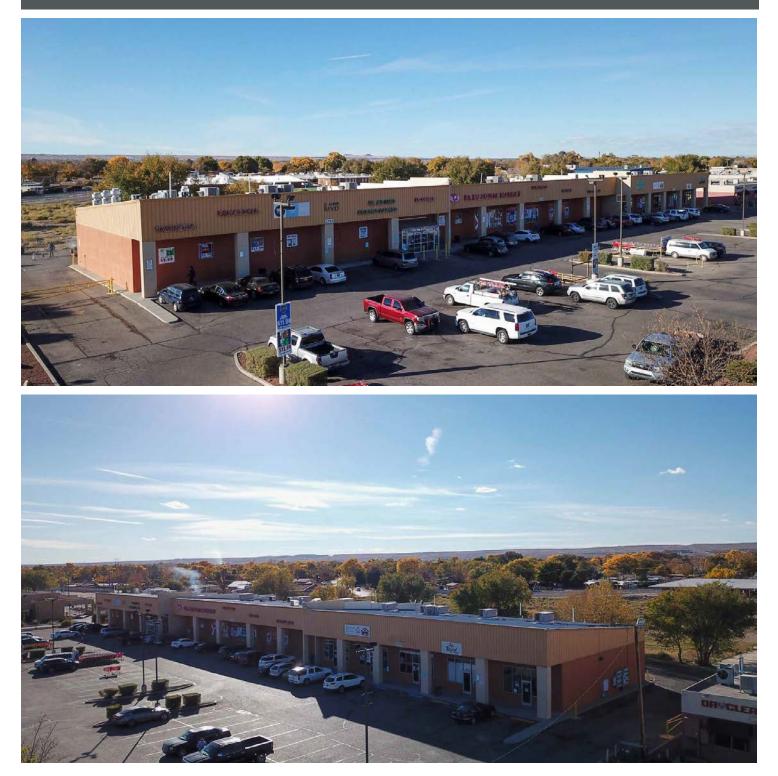

#### **PROPERTY OVERVIEW**

Adobe Acres is a 21,777 SF shopping center that is grocery anchored by local favorite El Mezquite Market. This center is highly trafficked due to the co-tenancy and a focal point of the south valley community.

#### LOCATION OVERVIEW

Adobe Acres is located along Isleta Blvd. just south of Rio Bravo Blvd. The property is located less than 3 minutes from the nearest river crossing and 10 minutes from the Albuquerque Sunport.