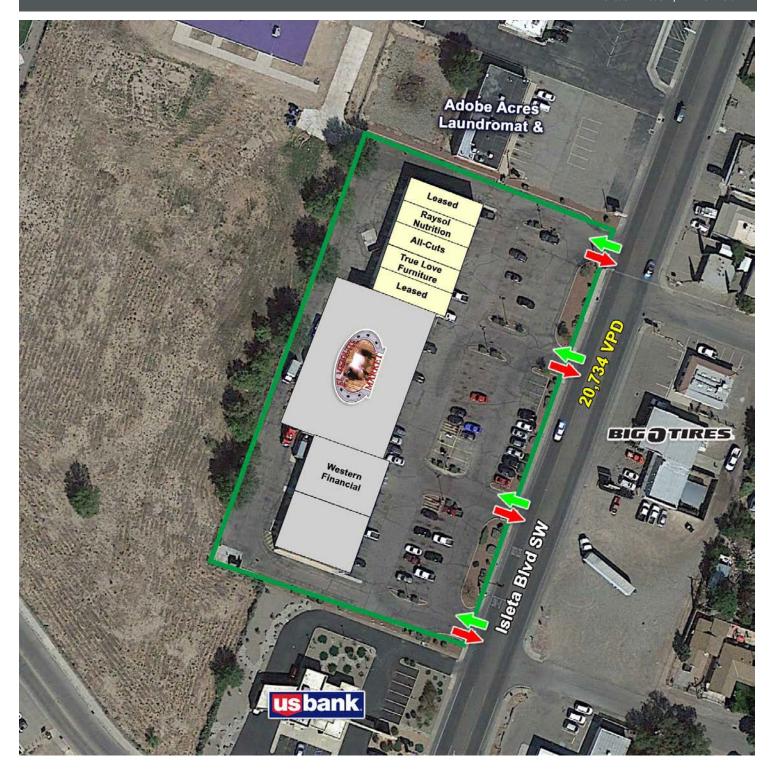

## **PROPERTY HIGHLIGHTS**

- Grocery Anchored Center
- High Visibility to Isleta
- High Traffic Counts
- Monument Signage

#### **TRAFFIC COUNT**

Isleta Blvd SE: 16,122 VPD (Sites USA 2023)

### **PROPERTY OVERVIEW**

| Available SF: | 100% Leased  |
|---------------|--------------|
| Year Built:   | 2008         |
| Frontage:     | 410′         |
| Zoning:       | SD-IVC       |
| Submarket:    | South Valley |
|               |              |

#### **PROPERTY OVERVIEW**

Adobe Acres is a 21,777 SF shopping center that is grocery anchored by local favorite El Mezquite Market. This center is highly trafficked due to the co-tenancy and a focal point of the south valley community.