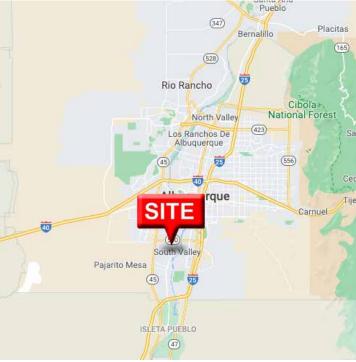

#### LOCATION OVERVIEW

Adobe Acres is located along Isleta Blvd. just south of Rio Bravo Blvd. The property is located less than 3 minutes from the nearest river crossing and 10 minutes from the Albuquerque Sunport.