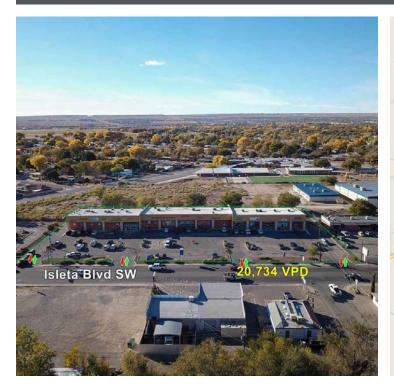

#### **TRAFFIC COUNT**

Isleta Blvd SE: 16,122 VPD (Sites USA 2023)

#### LOCATION OVERVIEW

Adobe Acres is located along Isleta Blvd. just south of Rio Bravo Blvd. The property is located less than 3 minutes from the nearest river crossing and 10 minutes from the Albuquerque Sunport.