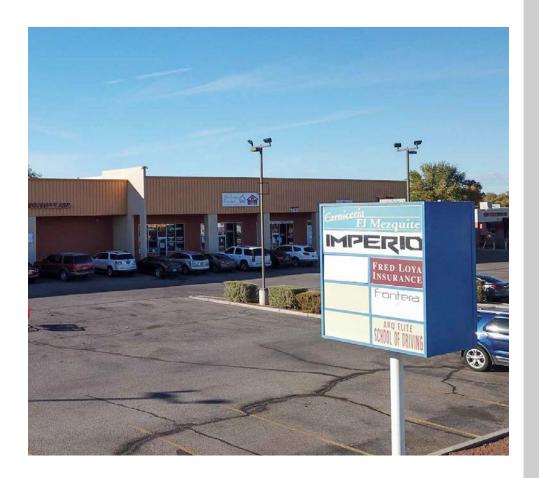

## **PROPERTY HIGHLIGHTS**

- Grocery Anchored Center
- High Visibility to Isleta
- High Traffic Counts
- Monument Signage

#### **TRAFFIC COUNT**

Isleta Blvd SE: 16,122 VPD (Sites USA 2023)

#### **PROPERTY OVERVIEW**

Adobe Acres is a 21,777 SF shopping center that is grocery anchored by local favorite El Mezquite Market. This center is highly trafficked due to the co-tenancy and a focal point of the south valley community.