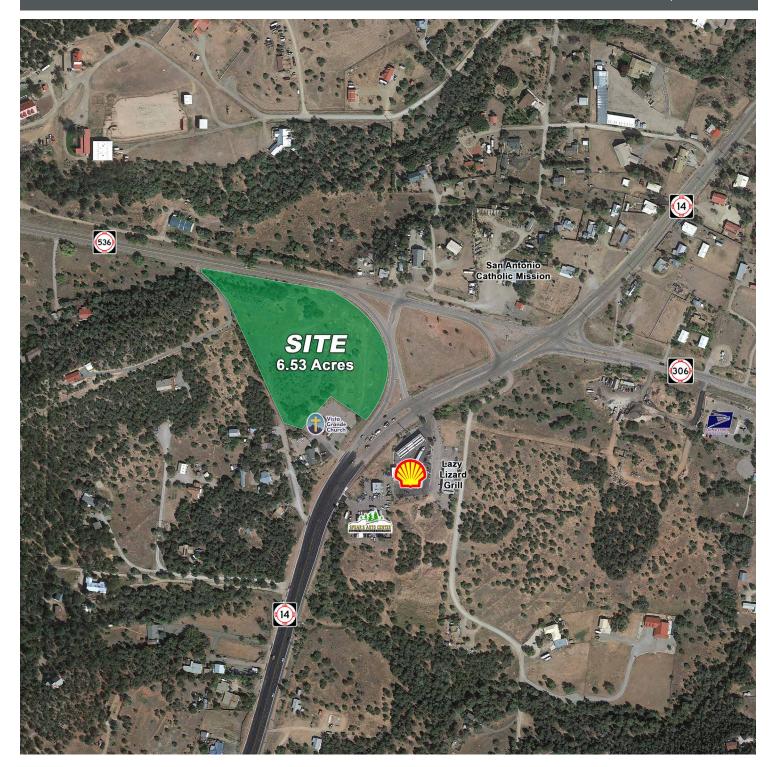

#### **PROPERTY SUMMARY** -

Looking for the perfect development opportunity? Located in a highly desirable, popular tourist area with excellent visibility right off NM-14. This prime 6.53 acre lot is every developers dream. Zoned C-1 – parcel can be split. Well house on property currently serves neighboring 2 properties. Less than 5 miles from Paako Golf Course and less than 20 minutes from I40 & Tramway.

### **PROPERTY HIGHLIGHTS**

- Commercial land ready to develop on North 14 at the intersection of Sandia Crest Rd
- Ability to subdivide land to buyer's/tenant's needs
- C-1 zoning allowing for a variety of retail, office and hospitality needs
- Less than 5 miles from Paako Golf Course and 20 minutes from I-40 & Tramway