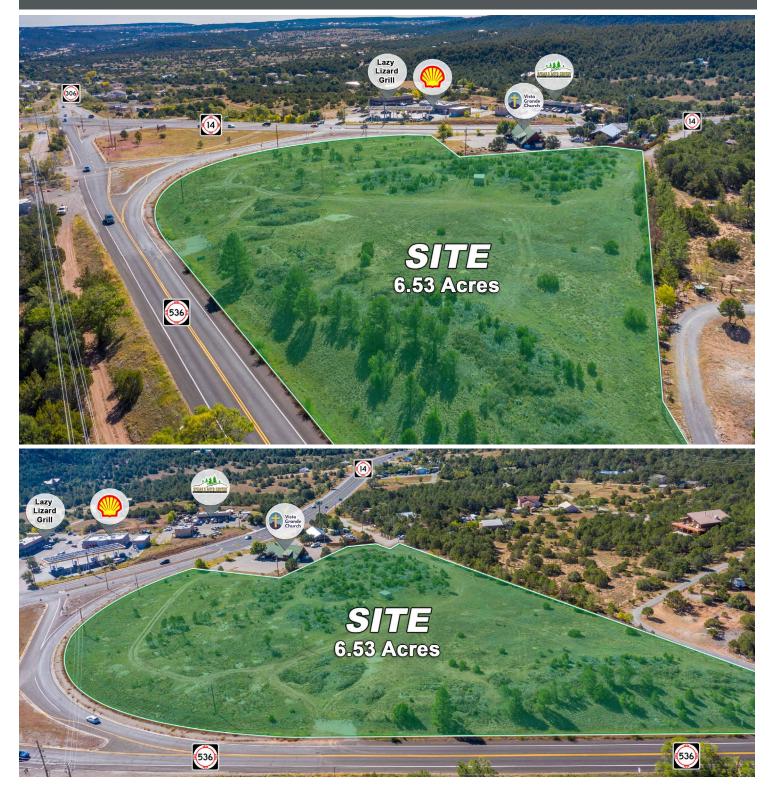

#### **PROPERTY SUMMARY** -

Looking for the perfect development opportunity? Located in a highly desirable, popular tourist area with excellent visibility right off NM-14. This prime 6.53 acre lot is every developers dream. Zoned C-1 – parcel can be split. Well house on property currently serves neighboring 2 properties. Less than 5 miles from Paako Golf Course and less than 20 minutes from I40 & Tramway.

### **PROPERTY HIGHLIGHTS**

- Commercial land ready to develop on North 14 at the intersection of Sandia Crest Rd
- Ability to subdivide land to buyer's/tenant's needs
- C-1 zoning allowing for a variety of retail, office and hospitality needs
- Less than 5 miles from Paako Golf Course and 20 minutes from I-40 & Tramway

### **AREA TRAFFIC GENERATORS**

| Sandia                       | Paako                                |
|------------------------------|--------------------------------------|
| Crest                        | Ridge                                |
| East Mountain<br>High School | San Antonito<br>Elementary<br>School |