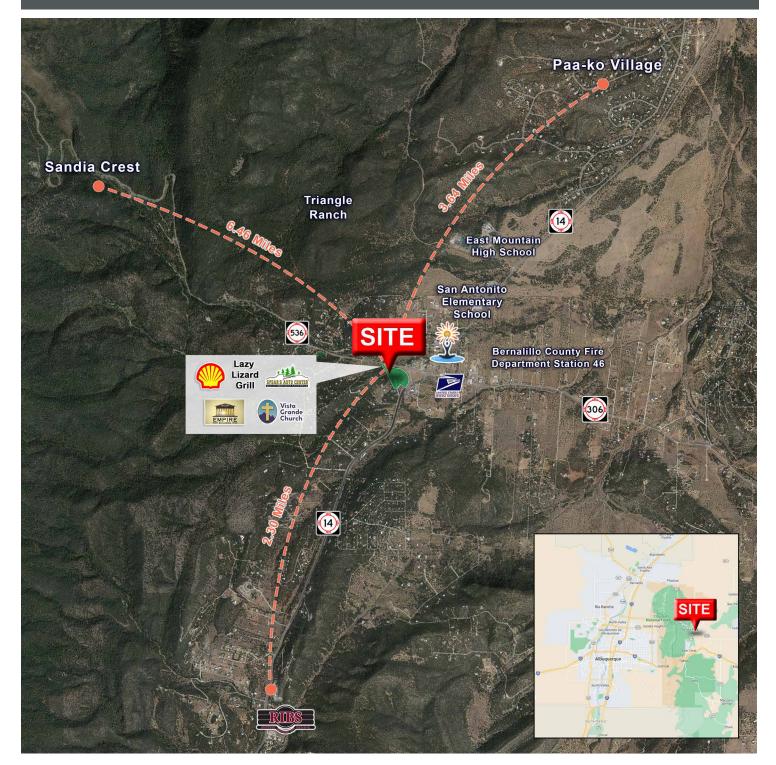

#### **PROPERTY SUMMARY** -

Looking for the perfect development opportunity? Located in a highly desirable, popular tourist area with excellent visibility right off NM-14. This prime 6.53 acre lot is every developers dream. Zoned C-1 – parcel can be split. Well house on property currently serves neighboring 2 properties. Less than 5 miles from Paako Golf Course and less than 20 minutes from I40 & Tramway.

### **PROPERTY HIGHLIGHTS**

- Commercial land ready to develop on North 14 at the intersection of Sandia Crest Rd
- Ability to subdivide land to buyer's/tenant's needs
- C-1 zoning allowing for a variety of retail, office and hospitality needs
- Less than 5 miles from Paako Golf Course and 20 minutes from I-40 & Tramway

### **AREA TRAFFIC GENERATORS**

| Sandia                       | Paako                                |
|------------------------------|--------------------------------------|
| Crest                        | Ridge                                |
| East Mountain<br>High School | San Antonito<br>Elementary<br>School |