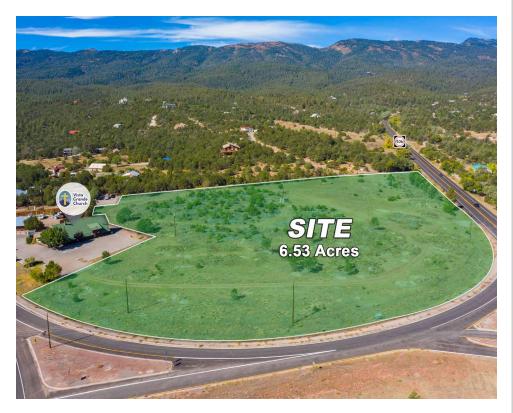

#### **PROPERTY SUMMARY** -

Looking for the perfect development opportunity? Located in a highly desirable, popular tourist area with excellent visibility right off NM-14. This prime 6.53 acre lot is every developers dream. Zoned C-1 – parcel can be split. Well house on property currently serves neighboring 2 properties. Less than 5 miles from Paako Golf Course and less than 20 minutes from I40 & Tramway.

### **AVAILABLE LAND**

6.53 Acres

### **PROPERTY HIGHLIGHTS**

- Commercial land ready to develop on North 14 at the intersection of Sandia Crest Rd
- Ability to subdivide land to buyer's/tenant's needs
- C-1 zoning allowing for a variety of retail, office and hospitality needs
- Less than 5 miles from Paako Golf Course and 20 minutes from I-40 & Tramway