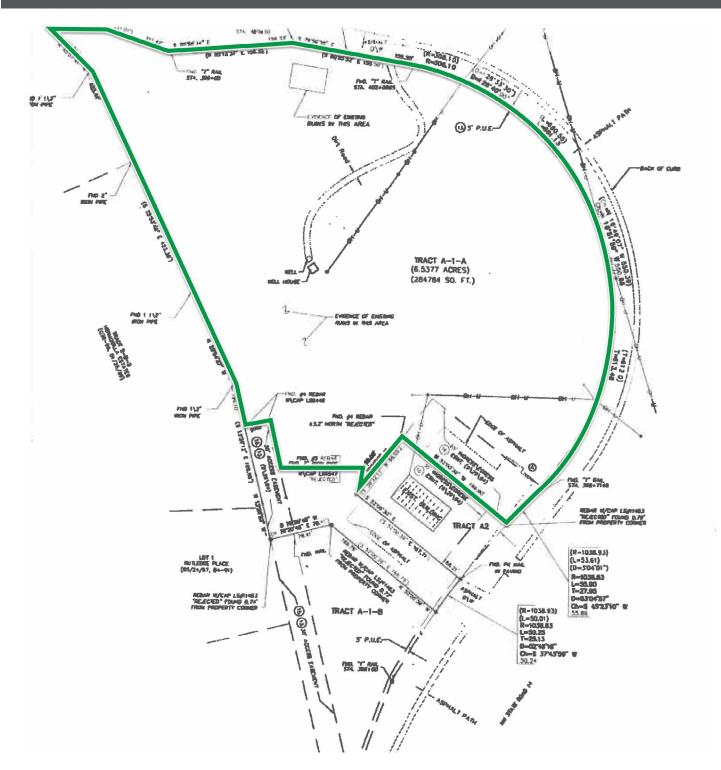

#### **PROPERTY OVERVIEW** -

| Lot Size  | 6.53 Acres     |  |
|-----------|----------------|--|
| Zoning    | C-1            |  |
| Submarket | East Mountains |  |

The information contained herein was obtained from sources deemed reliable; however, RESOLUT RE makes no guaranties, warranties or representations to the completeness or accuracy thereof. The presentation of this real estate information is subject to errors; omissions; change of price; prior sale or lease; or withdrawal without notice. RESOLUT RE, which provides real estate brokerage services, is a division of Reliance Retail, LLC, a Texas Limited Liability Company.

#### **PROPERTY SUMMARY** -

Looking for the perfect development opportunity? Located in a highly desirable, popular tourist area with excellent visibility right off NM-14. This prime 6.53 acre lot is every developers dream. Zoned C-1 – parcel can be split. Well house on property currently serves neighboring 2 properties. Less than 5 miles from Paako Golf Course and less than 20 minutes from I40 & Tramway.