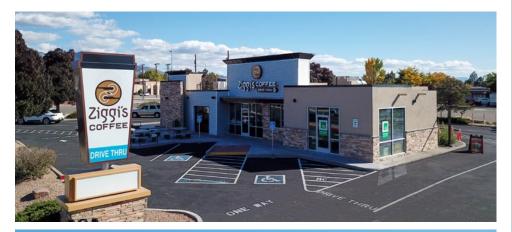

### **PROPERTY OVERVIEW**

6000 Montgomery is a stand alone retail building constructed for Ziggis Coffee in 2021. The co-tenant, Ziggis, is a national favorite and growing in popularity and recognition in Albuquerque. This property features a 1,000 SF retail endcap with great western and northern exposure and visibility. Being off the hard corner means great traffic counts in excess of 50,000 VPD, stacking occurs in front of the property in the evening rush-hour. This is a great opportunity to reap the rewards of a stand-alone user with a bite size!