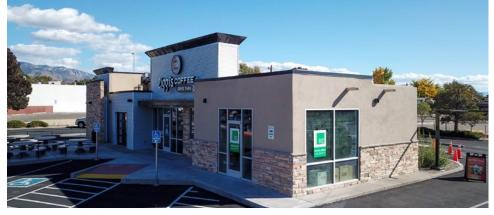

### **PROPERTY OVERVIEW**

6000 Montgomery is a stand alone retail building constructed for Ziggis Coffee in 2021. The co-tenant, Ziggis, is a national favorite and growing in popularity and recognition in Albuquerque. This property features a 1,000 SF retail endcap with great western and northern exposure and visibility. Being off the hard corner means great traffic counts in excess of 50,000 VPD, stacking occurs in front of the property in the evening rush-hour. This is a great opportunity to reap the rewards of a stand-alone user with a bite size!