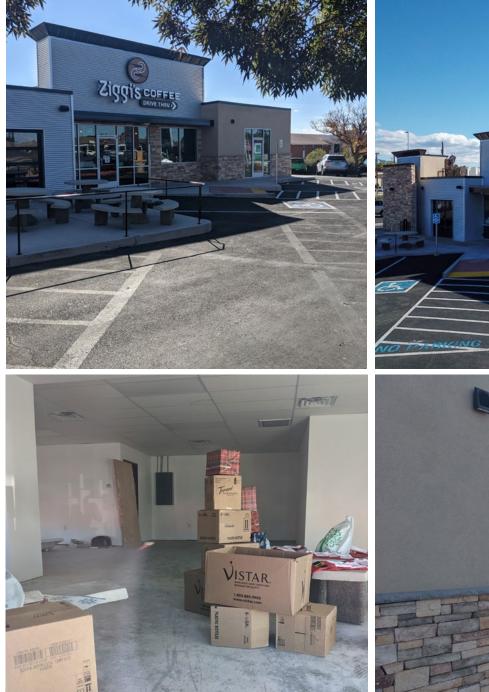

#### 100% Leased

### **PROPERTY OVERVIEW**

6000 Montgomery is a stand alone retail building constructed for Ziggis Coffee in 2021. The co-tenant, Ziggis, is a national favorite and growing in popularity and recognition in Albuquerque. This property features a 1,000 SF retail endcap with great western and northern exposure and visibility. Being off the hard corner means great traffic counts in excess of 50,000 VPD, stacking occurs in front of the property in the evening rush-hour. This is a great opportunity to reap the rewards of a stand-alone user with a bite size!