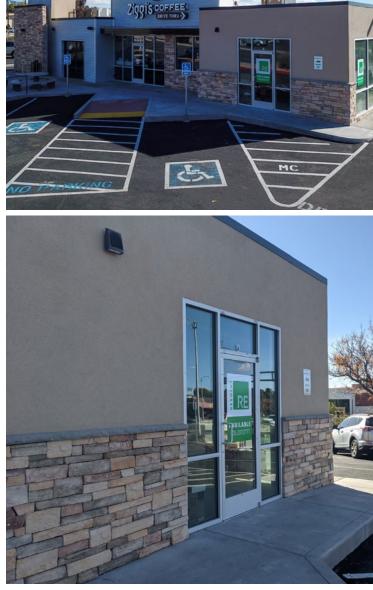

### **PROPERTY OVERVIEW**

6000 Montgomery is a stand alone retail building constructed for Ziggis Coffee in 2021. The co-tenant, Ziggis, is a national favorite and growing in popularity and recognition in Albuquerque. This property features a 1,000 SF retail endcap with great western and northern exposure and visibility. Being off the hard corner means great traffic counts in excess of 50,000 VPD, stacking occurs in front of the property in the evening rush-hour. This is a great opportunity to reap the rewards of a stand-alone user with a bite size!

### **PROPERTY HIGHLIGHTS**

- Off Hard Corner of Montgomery & San Pedro
- Centrally located in the NE Heights of Albuquerque
- High traffic counts Going
  Home side of street
- End Cap space available
- Great signage opportunities