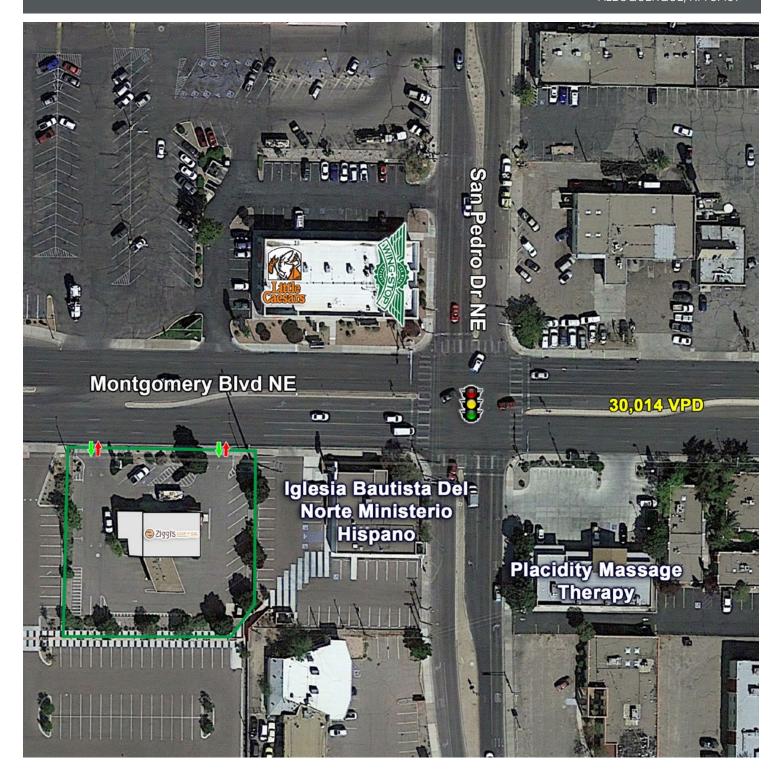

NEC OF MONTGOMERY BLVD AND SAN PEDRO DR Stand Alone Retail off Hard Corner 6000 Montgomery BLVD NE ALBUQUERQUE, NM 87109

## **TRAFFIC COUNT**

Montgomery Blvd NE: 30,014 VPD San Mateo Blvd NE: 26,752 VPD (Sites USA 2021)

#### LOCATION OVERVIEW

The property is located in the heart of Albuquerque's NE Heights at the corner of Montgomery & San Pedro. This property is less than 6 minutes from ABQ Uptown and less than 5 minutes from the I-25 & Montgomery intersection. A host of national retailers exist in the surrounding area to the west and east, vacancy in the area is at a historic low. The surrounding area has high daytime population density and one of the highest population densities overall in a 3 & 5 mile ring in the Albuquerque MSA.