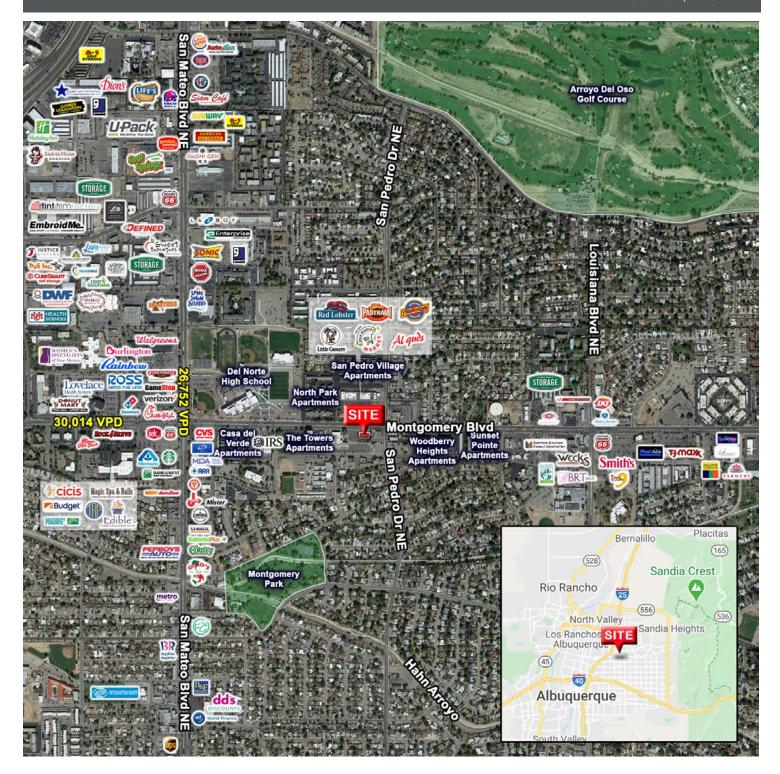

#### LOCATION OVERVIEW

The property is located in the heart of Albuquerque's NE Heights at the corner of Montgomery & San Pedro. This property is less than 6 minutes from ABQ Uptown and less than 5 minutes from the I-25 & Montgomery intersection. A host of national retailers exist in the surrounding area to the west and east, vacancy in the area is at a historic low. The surrounding area has high daytime population density and one of the highest population densities overall in a 3 & 5 mile ring in the Albuquerque MSA.

## **TRAFFIC COUNT**

Montgomery Blvd NE: 30,014 VPD San Mateo Blvd NE: 26,752 VPD (Sites USA 2021)