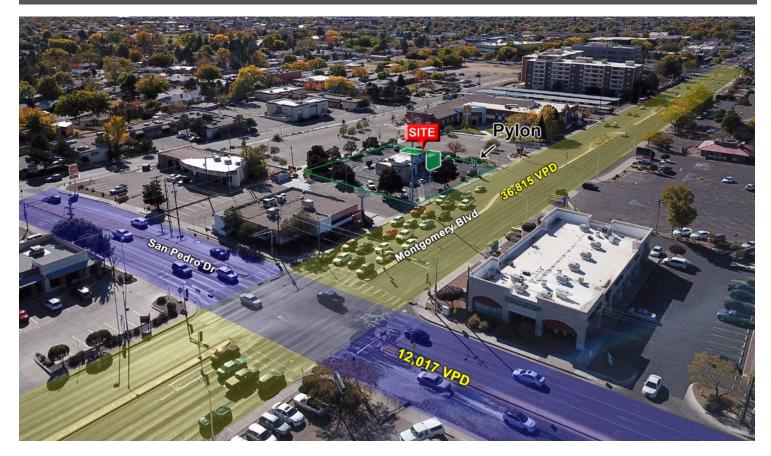

## **TRAFFIC COUNT**

Montgomery Blvd NE: 30,014 VPD San Mateo Blvd NE: 26,752 VPD (Sites USA 2021)

### **PROPERTY OVERVIEW**

6000 Montgomery is a stand alone retail building constructed for Ziggis Coffee in 2021. The co-tenant, Ziggis, is a national favorite and growing in popularity and recognition in Albuquerque. This property features a 1,000 SF retail endcap with great western and northern exposure and visibility. Being off the hard corner means great traffic counts in excess of 50,000 VPD, stacking occurs in front of the property in the evening rush-hour. This is a great opportunity to reap the rewards of a stand-alone user with a bite size!

#### LOCATION OVERVIEW

The property is located in the heart of Albuquerque's NE Heights at the corner of Montgomery & San Pedro. This property is less than 6 minutes from ABQ Uptown and less than 5 minutes from the I-25 & Montgomery intersection. A host of national retailers exist in the surrounding area to the west and east, vacancy in the area is at a historic low. The surrounding area has high daytime population density and one of the highest population densities overall in a 3 & 5 mile ring in the Albuquerque MSA.