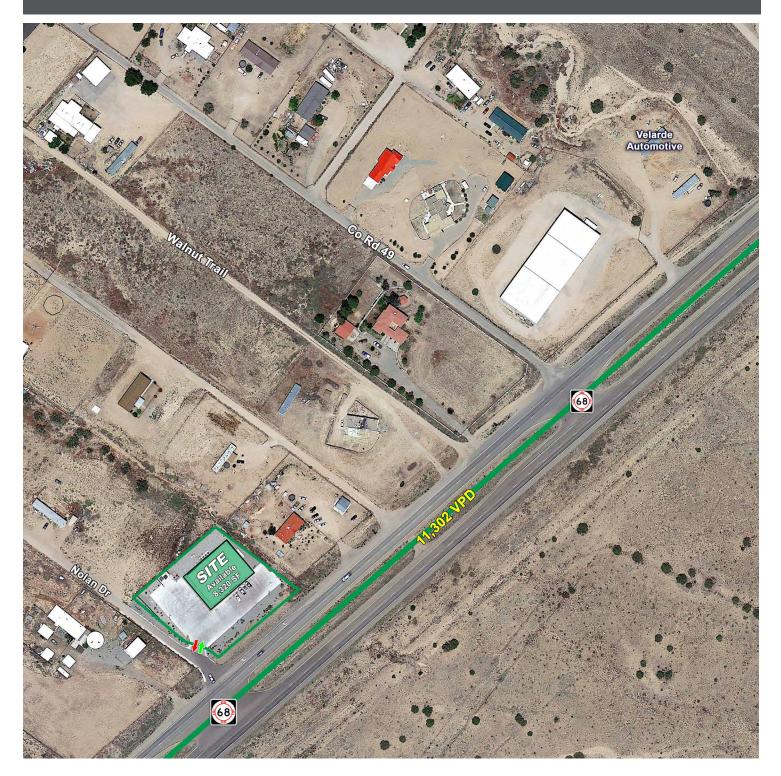

#### **PROPERTY SNAPSHOT**

2,576 2021 POPULATION 3 MILE RADIUS

\$50,554 2021 AVERAGE INCOME 3 MILE RADIUS

**766** 2021 DAYTIME POPULATION 3 MILE RADIUS

> 11,302 VPD HWY 68

### **TRAFFIC COUNT**

Hwy 68: 11,302 VPD (SitesUSA 2021)

### **AREA TRAFFIC GENERATORS**

Automotive

Austin Tidwell, CCIM atidwell@resolutre.com

Daniel Kearney dkearney@resolutre.com

Rob Powell, CCIM rpowell@resolutre.com 505.337.0777

The information contained herein was obtained from sources deemed reliable; however, RESOLUT RE makes no guaranties, warranties or representations to the completeness or accuracy thereof. The presentation of this real estate information is subject to errors; omissions; change of price; prior sale or lease; or withdrawal without notice. RESOLUT RE, which provides real estate brokerage services, is a division of Reliance Retail, LLC, a Texas Limited Liability Company.