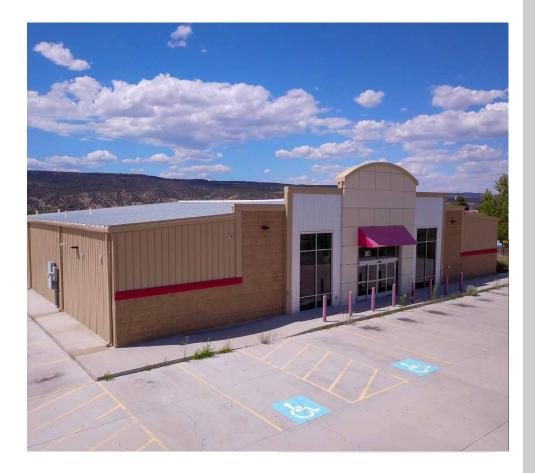

### **PROPERTY OVERVIEW**

1101 Highway 68 is a former Family Dollar, built in 2015, and is ready to be leased by a new tenant. Although Velarde is a small town, this area is a huge draw for the northern cities and it creates a great opportunity for a retailer looking to capitalize on the rural communities. The building is incredibly visible from the highway and features a large pylon sign with easy access for travelers to stop in.

### **PROPERTY HIGHLIGHTS**

- Freestanding retail building with NM Hwy 68 frontage
- New 2015 construction
- Versatile steel retail/warehouse building
- Full access to site from Hwy 68
- Monument & building signage available
- Beautiful rural northern NM location
- 7.5 years remain on initial lease term