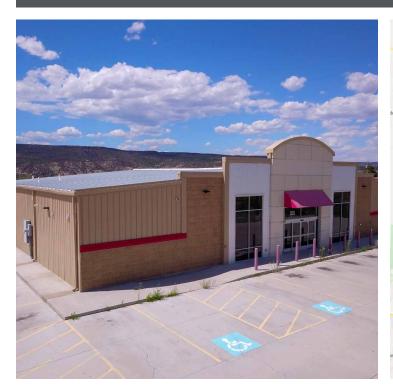

### **PROPERTY OVERVIEW**

1101 Highway 68 is a former Family Dollar, built in 2015, and is ready to be leased by a new tenant. Although Velarde is a small town, this area is a huge draw for the northern cities and it creates a great opportunity for a retailer looking to capitalize on the rural communities. The building is incredibly visible from the highway and features a large pylon sign with easy access for travelers to stop in.

### **PROPERTY HIGHLIGHTS**

- Freestanding retail building with NM Hwy 68 frontage
- New 2015 construction
- Versatile steel retail/warehouse building
- Full access to site from Hwy 68
- Monument & building signage available
- Beautiful rural northern NM location
- 7.5 years remain on initial lease term