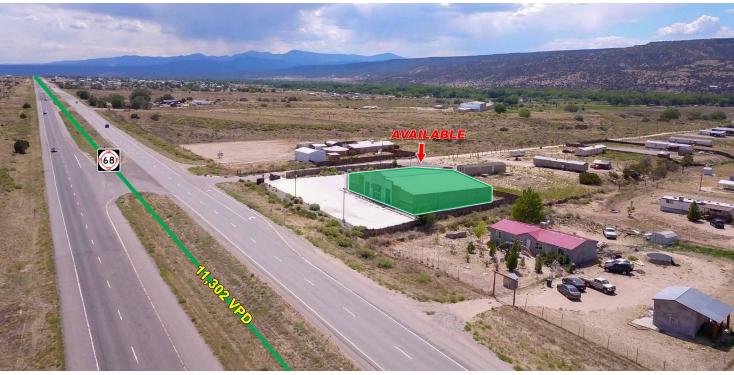

#### **PROPERTY SNAPSHOT**

2,576 2021 POPULATION 3 MILE RADIUS

\$50,554 2021 AVERAGE INCOME 3 MILE RADIUS

**766** 2021 DAYTIME POPULATION 3 MILE RADIUS

> 11,302 VPD HWY 68

### **TRAFFIC COUNT**

Hwy 68: 11,302 VPD (SitesUSA 2021)

### **PROPERTY OVERVIEW**

1101 Highway 68 is a former Family Dollar, built in 2015, and is ready to be leased by a new tenant. Although Velarde is a small town, this area is a huge draw for the northern cities and it creates a great opportunity for a retailer looking to capitalize on the rural communities. The building is incredibly visible from the highway and features a large pylon sign with easy access for travelers to stop in.