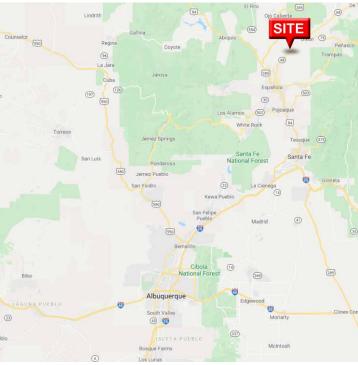

### LOCATION OVERVIEW

This property is located in Velarde, NM; a beautiful northern New Mexico town found along Highway 68. Velarde is north of Santa Fe and Española on the way to Taos. Just north of this building is the popular Black Mesa Winery and the Rio Grande Gorge landmark.