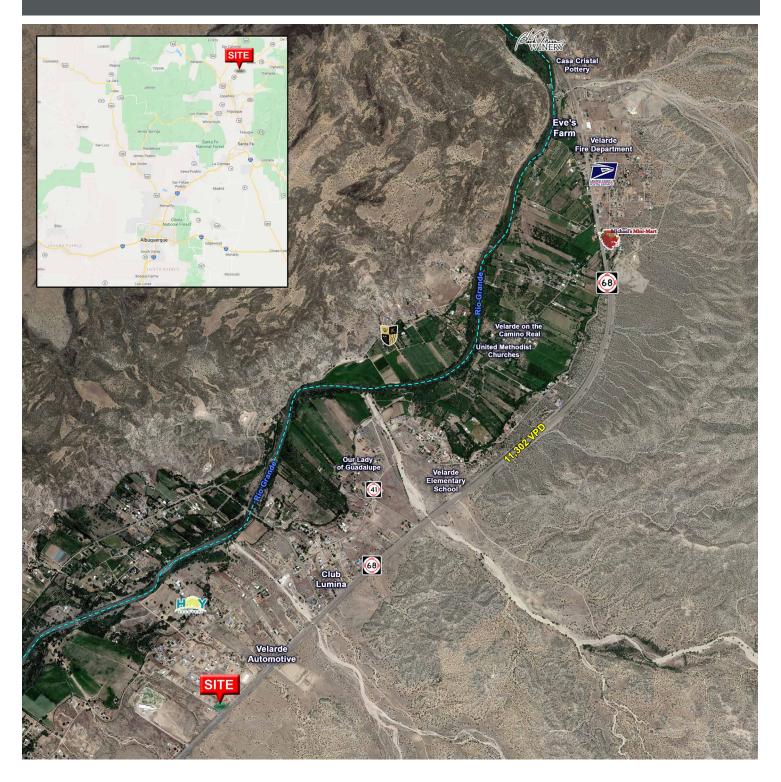

### LOCATION OVERVIEW

This property is located in Velarde, NM; a beautiful northern New Mexico town found along Highway 68. Velarde is north of Santa Fe and Española on the way to Taos. Just north of this building is the popular Black Mesa Winery and the Rio Grande Gorge landmark.