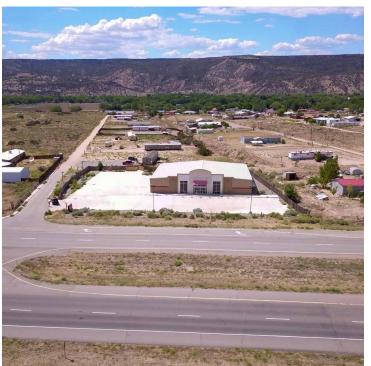

### **PROPERTY HIGHLIGHTS**

- Freestanding retail building with NM Hwy 68 frontage
- New 2015 construction
- Versatile steel retail/warehouse building
- Full access to site from Hwy 68
- Monument & building signage available
- Beautiful rural northern NM location
- 7.5 years remain on initial lease term

### **PROPERTY OVERVIEW**

1101 Highway 68 is a former Family Dollar, built in 2015, and is ready to be leased by a new tenant. Although Velarde is a small town, this area is a huge draw for the northern cities and it creates a great opportunity for a retailer looking to capitalize on the rural communities. The building is incredibly visible from the highway and features a large pylon sign with easy access for travelers to stop in.