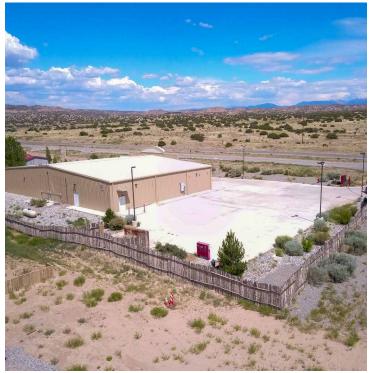

### **PROPERTY HIGHLIGHTS**

- Freestanding retail building with NM Hwy 68 frontage
- New 2015 construction
- Versatile steel retail/warehouse building
- Full access to site from Hwy 68
- Monument & building signage available
- Beautiful rural northern NM location
- 7.5 years remain on initial lease term

### **PROPERTY OVERVIEW**

1101 Highway 68 is a former Family Dollar, built in 2015, and is ready to be leased by a new tenant. Although Velarde is a small town, this area is a huge draw for the northern cities and it creates a great opportunity for a retailer looking to capitalize on the rural communities. The building is incredibly visible from the highway and features a large pylon sign with easy access for travelers to stop in.