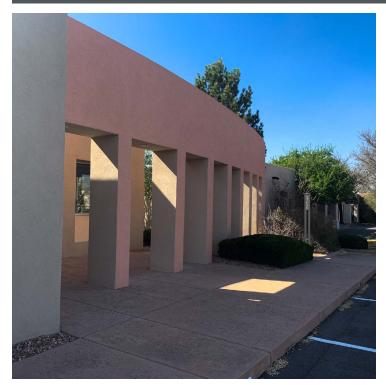

#### **PROPERTY OVERVIEW**

1109 Rhode Island is a professional office building constructed after the turn of the 21st century. The property is "turn-key" and looks & feels brand new. There are 7 private offices, and 4 offices are "executive sized" and could be used as a conference room. There is a storage room and a full-size kitchen/employee lounge. The roof and mechanical systems are well maintained by the owner who held occupancy of the property for it's life. This property is located near Albuquerque Uptown and it's amenities without the Uptown prices!