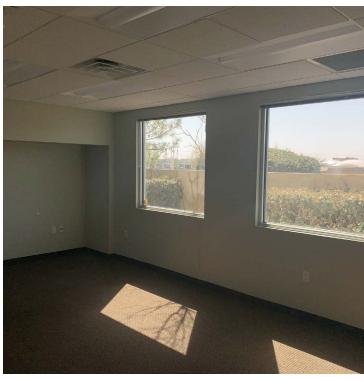

#### **PROPERTY HIGHLIGHTS**

- "Turn Key" High End Finishes
  ED Lighting Throughout
  Mile south of Winrock Town
- Fit activity
- 7 Priv
- Kitchen/ m & Storage
  13 Parking sk
  street
  rking

#### **PROPERTY OVERVIEW**

1109 Rhode Island is a professional office building constructed after the turn of the 21st century. The property is "turn-key" and looks & feels brand new. There are 7 private offices, and 4 offices are "executive sized" and could be used as a conference room. There is a storage room and a full-size kitchen/employee lounge. The roof and mechanical systems are well maintained by the owner who held occupancy of the property for it's life. This property is located near Albuquerque Uptown and it's amenities without the Uptown prices!