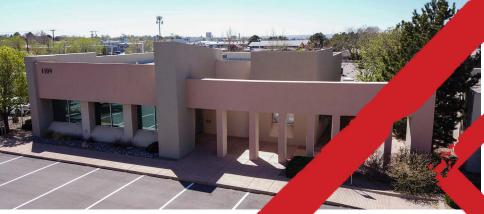

#### **PROPERTY OVERVIEW**

1109 Rhode Island is a professional office building constructed after the turn of the 21st century. The property is "turn-key" and looks & feels brand new. There are 7 private offices, and 4 offices are "executive sized" and could be used as a conference room. There is a storage room and a full-size kitchen/employee lounge. The roof and mechanical systems are well maintained by the owner who held occupancy of the property for it's life. This property is located near Albuquerque Uptown and it's amenities without the Uptown prices!

#### **LOCATION OVERVIEW**

1109 Rhode Island is located in the Winrock South subdivision, just 1/2 mile south of Winrock Town Centre. The property is in the center of a large professional office park with a diverse makeup of businesses. The property is south of I-40 but just minutes away from the shopping and dining in the Uptown submarket.