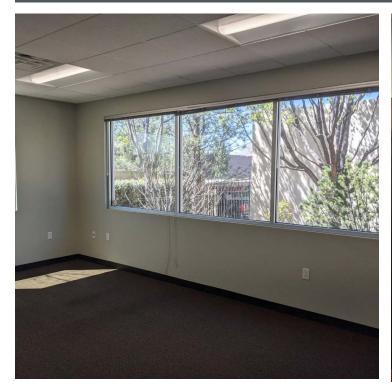

#### **PROPERTY HIGHLIGHTS**

- "Turn Key" High End Finishes
  ED Lighting Throughout
  Mile south of Winrock Town
- Fit activity
- 7 Priv
- Kitchen/ m & Storage
  13 Parking sk
  street
  rking

#### **PROPERTY OVERVIEW**

1109 Rhode Island is a professional office building constructed after the turn of the 21st century. The property is "turn-key" and looks & feels brand new. There are 7 private offices, and 4 offices are "executive sized" and could be used as a conference room. There is a storage room and a full-size kitchen/employee lounge. The roof and mechanical systems are well maintained by the owner who held occupancy of the property for it's life. This property is located near Albuquerque Uptown and it's amenities without the Uptown prices!