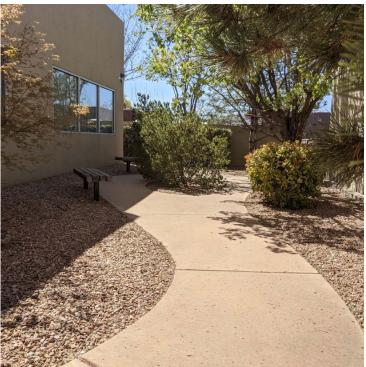

#### **PROPERTY OVERVIEW**

1109 Rhode Island is a professional office building constructed after the turn of the 21st century. The property is "turn-key" and looks & feels brand new. There are 7 private offices, and 4 offices are "executive sized" and could be used as a conference room. There is a storage room and a full-size kitchen/employee lounge. The roof and mechanical systems are well maintained by the owner who held occupancy of the property for it's life. This property is located near Albuquerque Uptown and it's amenities without the Uptown prices!