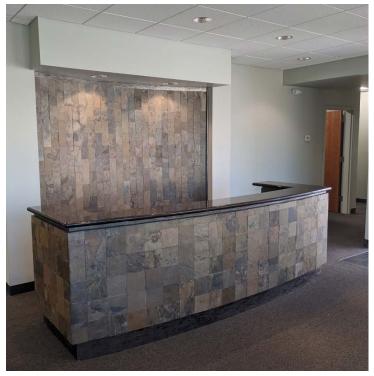

#### **PROPERTY OVERVIEW**

1109 Rhode Island is a professional office building constructed after the turn of the 21st century. The property is "turn-key" and looks & feels brand new. There are 7 private offices, and 4 offices are "executive sized" and could be used as a conference room. There is a storage room and a full-size kitchen/employee lounge. The roof and mechanical systems are well maintained by the owner who held occupancy of the property for it's life. This property is located near Albuquerque Uptown and it's amenities without the Uptown prices!

#### **LOCATION OVERVIEW**

1109 Rhode Island is located in the Winrock South subdivision, just 1/2 mile south of Winrock Town Centre. The property is in the center of a large professional office park with a diverse makeup of businesses. The property is south of I-40 but just minutes away from the shopping and dining in the Uptown submarket.