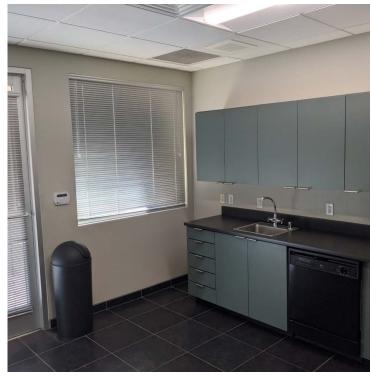

#### **PROPERTY HIGHLIGHTS**

- "Turn Key" High End Finishes
  ED Lighting Throughout
  Mile south of Winrock Town
- Fit activity
- 7 Priv
- Kitchen/ m & Storage
  13 Parking sk
  street
  rking

#### **PROPERTY OVERVIEW**

1109 Rhode Island is a professional office building constructed after the turn of the 21st century. The property is "turn-key" and looks & feels brand new. There are 7 private offices, and 4 offices are "executive sized" and could be used as a conference room. There is a storage room and a full-size kitchen/employee lounge. The roof and mechanical systems are well maintained by the owner who held occupancy of the property for it's life. This property is located near Albuquerque Uptown and it's amenities without the Uptown prices!