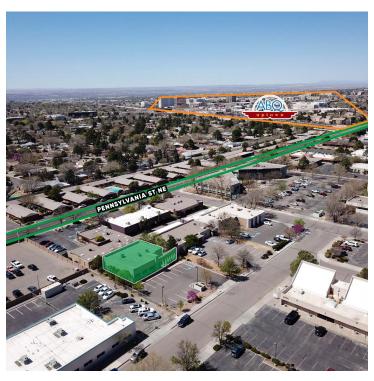

#### **LOCATION OVERVIEW**

1109 Rhode Island is located in the Winrock South subdivision, just 1/2 mile south of Winrock Town Centre. The property is in the center of a large professional office park with a diverse makeup of businesses. The property is south of I-40 but just minutes away from the shopping and dining in the Uptown submarket.