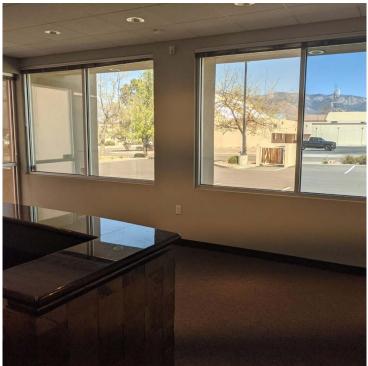

#### **PROPERTY HIGHLIGHTS**

- "Turn Key" High End Finishes
  ED Lighting Throughout
  Mile south of Winrock Town
- Fit activity
- 7 Priv
- Kitchen/ m & Storage
  13 Parking sk
  street
  rking

#### **PROPERTY OVERVIEW**

1109 Rhode Island is a professional office building constructed after the turn of the 21st century. The property is "turn-key" and looks & feels brand new. There are 7 private offices, and 4 offices are "executive sized" and could be used as a conference room. There is a storage room and a full-size kitchen/employee lounge. The roof and mechanical systems are well maintained by the owner who held occupancy of the property for it's life. This property is located near Albuquerque Uptown and it's amenities without the Uptown prices!