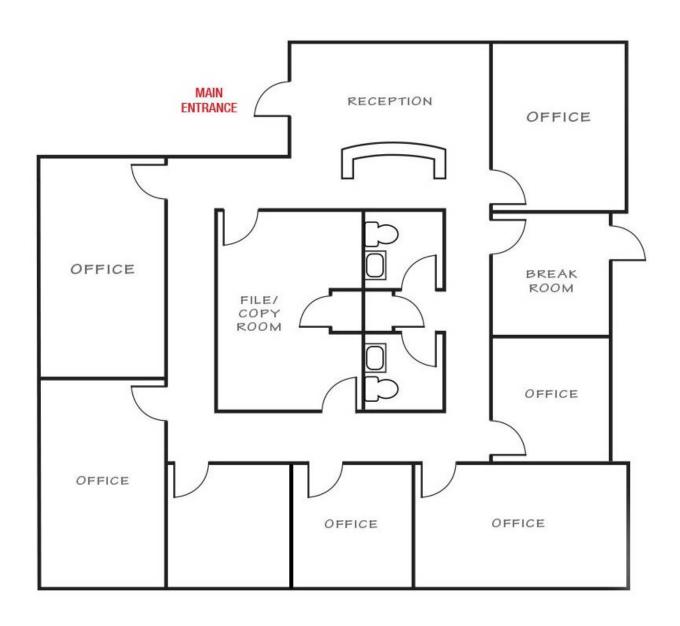

#### **AVAILABLE SPACE**

SOLD

#### **PROPERTY HIGHLIGHTS**

- "Turn Key" High End Finishes
  ED Lighting Throughout
  Mile south of Winrock Town
- Fit activity
- 7 Priv
- Kitchen/ m & Storage
  13 Parking sk
  street
  rking

#### **PROPERTY OVERVIEW**

Building Size: 2,850 SF Lot Size: 0.33 Year Built: 2003 Zonina: MX-T

Submarket: Winrock South

Roof Type: Flat/Tar

HVAC: Refrigerated Air/Combo Units