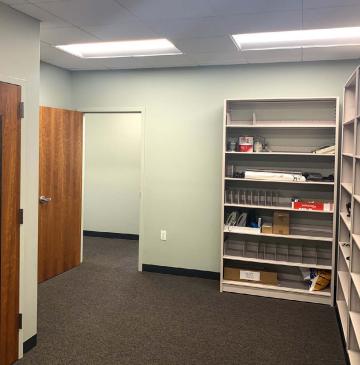

#### **PROPERTY HIGHLIGHTS**

- "Turn Key" High End Finishes
  ED Lighting Throughout
  Mile south of Winrock Town
- Fit activity
- 7 Priv
- Kitchen/ m & Storage
  13 Parking sk
  street
  rking

#### **PROPERTY OVERVIEW**

1109 Rhode Island is a professional office building constructed after the turn of the 21st century. The property is "turn-key" and looks & feels brand new. There are 7 private offices, and 4 offices are "executive sized" and could be used as a conference room. There is a storage room and a full-size kitchen/employee lounge. The roof and mechanical systems are well maintained by the owner who held occupancy of the property for it's life. This property is located near Albuquerque Uptown and it's amenities without the Uptown prices!