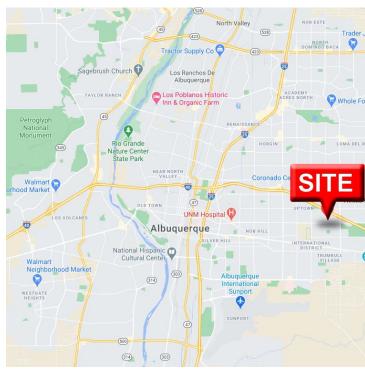

#### **LOCATION OVERVIEW**

1109 Rhode Island is located in the Winrock South subdivision, just 1/2 mile south of Winrock Town Centre. The property is in the center of a large professional office park with a diverse makeup of businesses. The property is south of I-40 but just minutes away from the shopping and dining in the Uptown submarket.