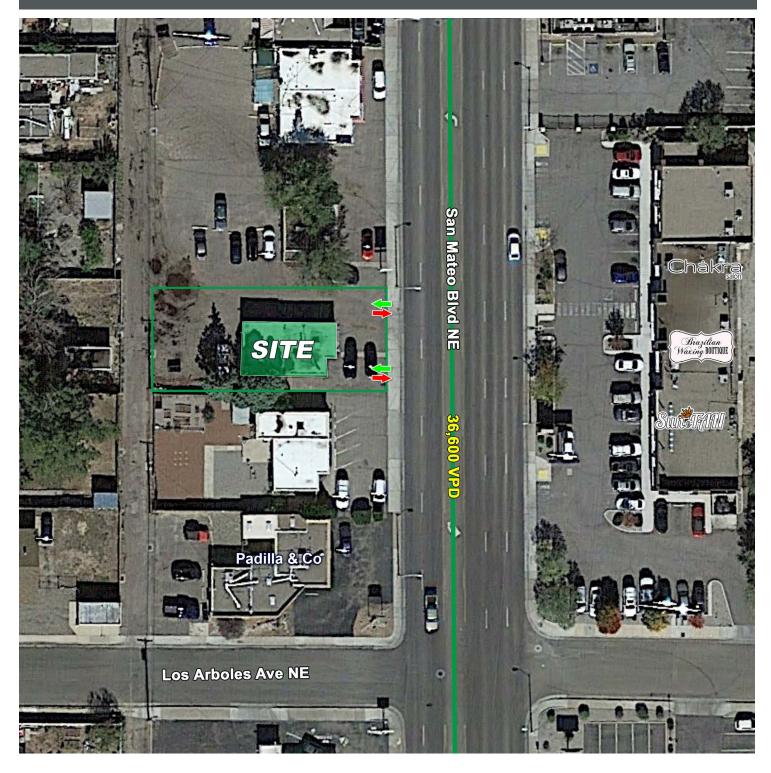

### High Visibility Stand Alone Retail

SWC CANDELARIA & SAN MATEO 2913 SAN MATEO BLVD NE ALBUQUERQUE, NM 87110

**AVAILABLE SPACE** 

**PROPERTY HIGHLIGHTS** 

SOLD