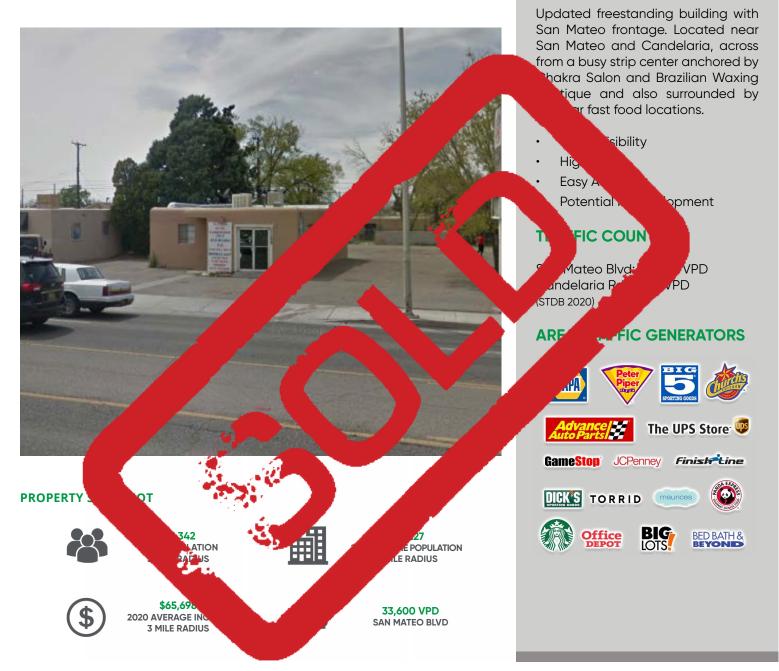

### High Visibility Stand Alone Retail

SWC CANDELARIA & SAN MATEO 2913 SAN MATEO BLVD NE ALBUQUERQUE, NM 87110

**AVAILABLE SPACE** 

**PROPERTY HIGHLIGHTS** 

SOLD