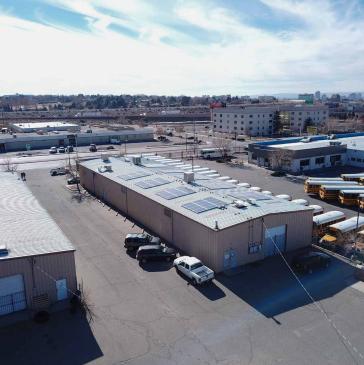

#### **PROPERTY OVERVIEW**

Sale Price: SOLD

Building Size: 10,000 SF

Available SF: 10,000 SF

Lot Size: 0.6 Acres

Frontage: 80 Feet

Ceiling Height: 15.5 Feet

Power: 225 Amp | 240V | 1HP Rooftop Solar currently covering all power costs

#### **PROPERTY OVERVIEW**

2437 Menaul is a 10,000 SF stand-alone Office/Warehouse property that has not been available in over 30 years. this property has historically house Gardenswartz Team Sales who has occupied the property since the early 90's. The property has a great distribution between office & warehouse with roughly 1,600 SF of office and 8,400 SF of warehouse with some office buildout. The warehouse portion of this property is completely free span at almost 50' wide and 172' long. Clear height of 15.5' at the peak allow for staking in the warehouse and includes on 12' rollup door. The property comes complete with a rear yard that has the potential to be secured.