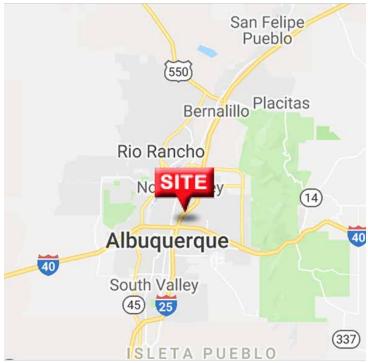

#### **LOCATION OVERVIEW**

2437 Menaul is located along Menaul blvd. conveniently located within 1 minute from the Big-I. The property is in the geographic center of town within 15 minutes drive time to almost all of Albuquerque proper. This location provides the visibility, traffic, and access of a retail property with the utility and zoning of an industrial property.