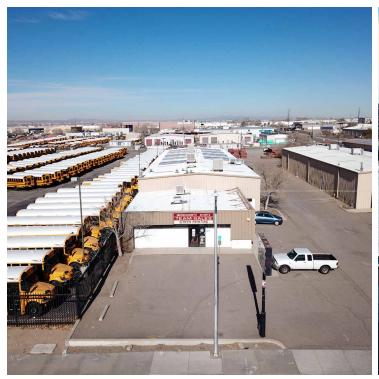

#### **PROPERTY OVERVIEW**

2437 Menaul is a 10,000 SF stand-alone Office/Warehouse property that has not been available in over 30 years. this property has historically house Gardenswartz Team Sales who has occupied the property since the early 90's. The property has a great distribution between office & warehouse with roughly 1,600 SF of office and 8,400 SF of warehouse with some office buildout. The warehouse portion of this property is completely free span at almost 50' wide and 172' long. Clear height of 15.5' at the peak allow for staking in the warehouse and includes on 12' rollup door. The property comes complete with a rear yard that has the potential to be secured.

#### **LOCATION OVERVIEW**

2437 Menaul is located along Menaul blvd. conveniently located within 1 minute from the Big-I. The property is in the geographic center of town within 15 minutes drive time to almost all of Albuquerque proper. This location provides the visibility, traffic, and access of a retail property with the utility and zoning of an industrial property.