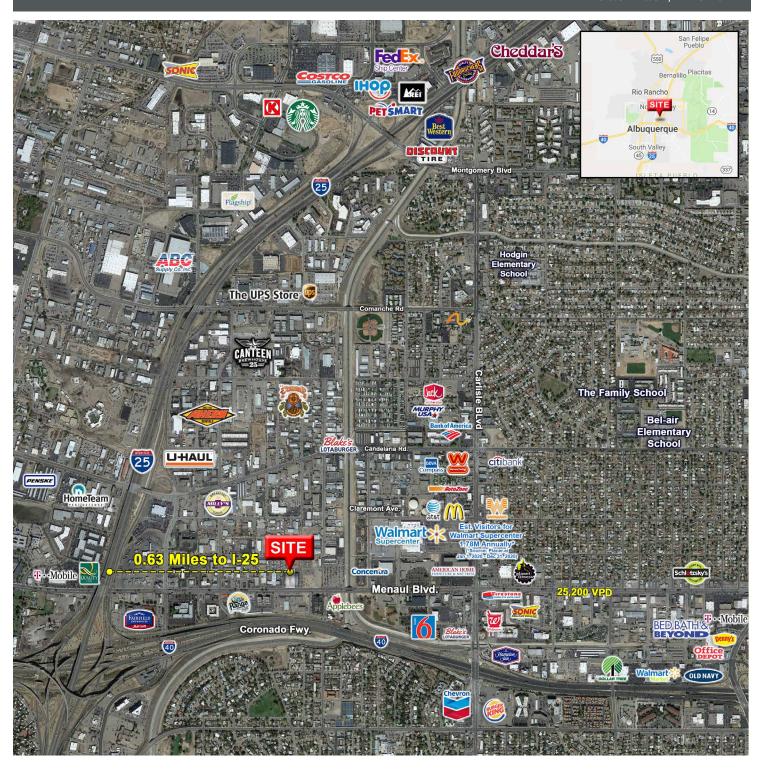

### AREA C GENERATORS

#### **LOCATION OVERVIEW**

2437 Menaul is located along Menaul blvd. conveniently located within 1 minute from the Big-I. The property is in the geographic center of town within 15 minutes drive time to almost all of Albuquerque proper. This location provides the visibility, traffic, and access of a retail property with the utility and zoning of an industrial property.