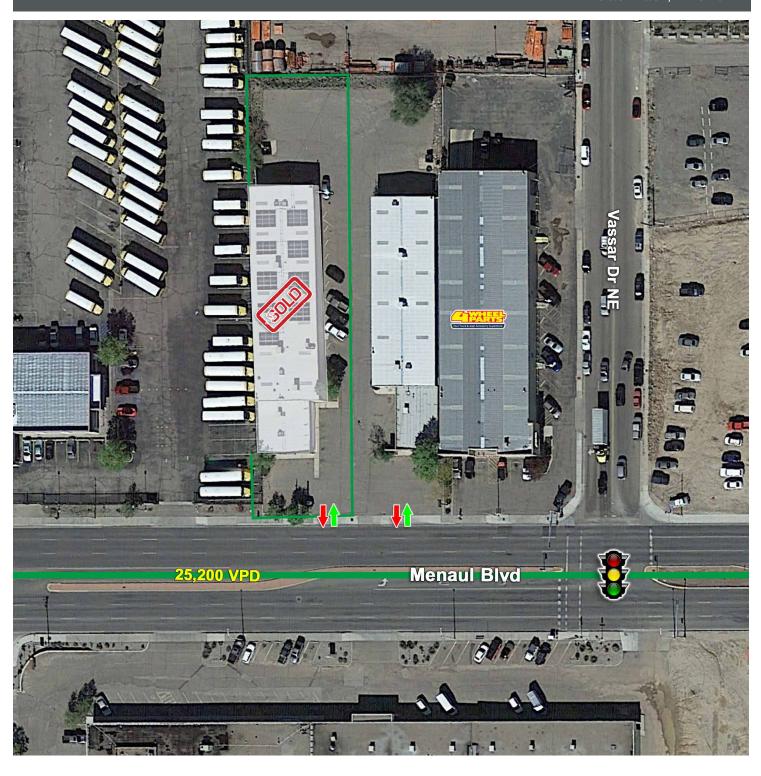

**AVAILABLE SPACE** 

**SOLD** 

### TR. IC COUNT

DB 2020)

#### PROPERTY SNAPSHOT

106,033 2020 POPULATION 3 MILE RADIUS

183,306 2020 DAYTIME POPULATION 3 MILE RADIUS

\$61,052 2020 AVERAGE INCOME 3 MILE RADIUS

25,200 VPD MENAUL BLVD

The information contained herein was obtained from sources deemed reliable; however, RESOLUT RE makes no guaranties, warranties or representations to the completeness or accuracy thereof. The presentation of this real estate information is subject to errors; omissions; change of price; prior sale or lease; or withdrawal without notice. RESOLUT RE, which provides real estate brokerage services, is a division of Reliance Retail, LLC, a Texas Limited Liability Company.