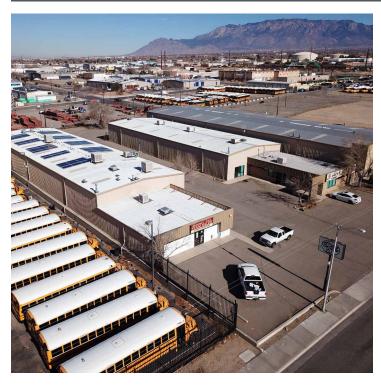

#### **PROPERTY OVERVIEW**

2437 Menaul is a 10,000 SF stand-alone Office/Warehouse property that has not been available in over 30 years. this property has historically house Gardenswartz Team Sales who has occupied the property since the early 90's. The property has a great distribution between office & warehouse with roughly 1,600 SF of office and 8,400 SF of warehouse with some office buildout. The warehouse portion of this property is completely free span at almost 50' wide and 172' long. Clear height of 15.5' at the peak allow for staking in the warehouse and includes on 12' rollup door. The property comes complete with a rear yard that has the potential to be secured.

#### **LOCATION OVERVIEW**

2437 Menaul is located along Menaul blvd. conveniently located within 1 minute from the Big-I. The property is in the geographic center of town within 15 minutes drive time to almost all of Albuquerque proper. This location provides the visibility, traffic, and access of a retail property with the utility and zoning of an industrial property.