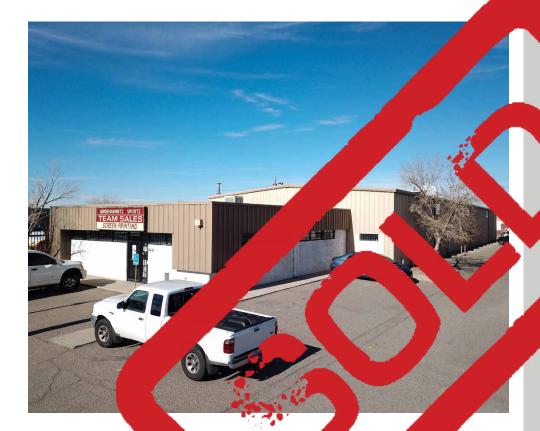

**AVAILABLE SPACE** 

**SOLD** 

#### **PROPERTY OVERVIEW**

2437 Menaul is a 10,000 SF stand-alone Office/Warehouse property that has not been available in over 30 years. this property has historically house Gardenswartz Team Sales who has occupied the property since the early 90's. The property has a great distribution between office & warehouse with roughly 1,600 SF of office and 8,400 SF of warehouse with some office buildout. The warehouse portion of this property is completely free span at almost 50' wide and 172' long. Clear height of 15.5' at the peak allow for staking in the warehouse and includes on 12' rollup door. The property comes complete with a rear yard that has the potential to be secured.