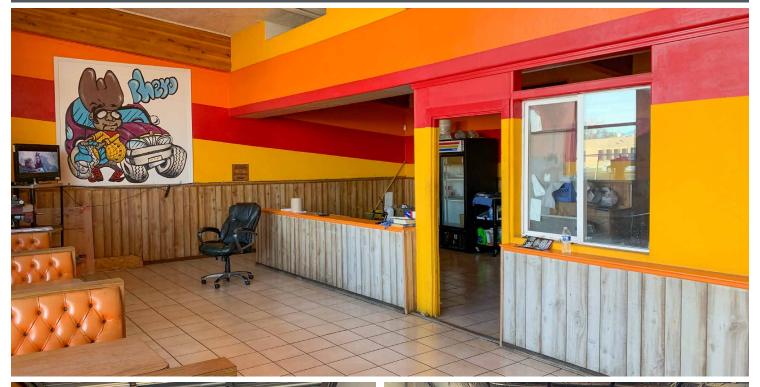

### **PROPERTY HIGHLIGHTS**

- · 3 drive-in bays
- Lifts & auto equipment included
- visibility on Old Coors
- oning
- nument sign

#### **PROPERTY OVERVIEW**

Building Size: 3,092 SF
Available SF: SOLD
Lot Size: 0.44 Acres
Zoning: NR-C

Submarket: SW Mesa

#### **PROPERTY OVERVIEW**

801 Old Coors is an automotive property in the SW mesa that is TURNKEY ready for any automotive business. This property contains 3 drive-in bays and all equipment needed including vehicle lifts, air compressors, etc. This property is ready for a new business to thrive!