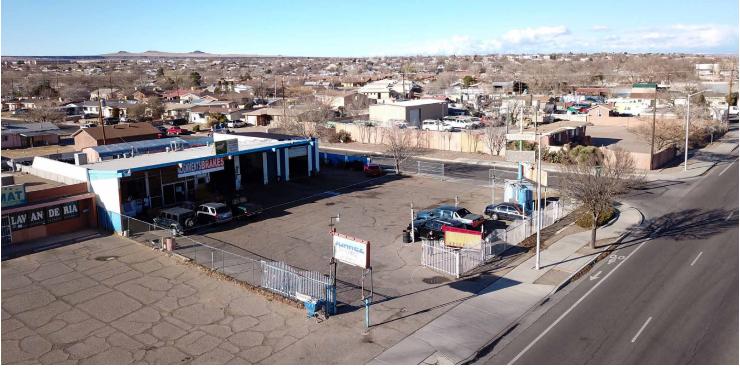

#### **PROPERTY OVERVIEW**

Building Size: 3,092 SF
Available SF: SOLD
Lot Size: 0.44 Acres
Zoning: NR-C

Submarket: SW Mesa

#### **PROPERTY OVERVIEW**

801 Old Coors is an automotive property in the SW mesa that is TURNKEY ready for any automotive business. This property contains 3 drive-in bays and all equipment needed including vehicle lifts, air compressors, etc. This property is ready for a new business to thrive!