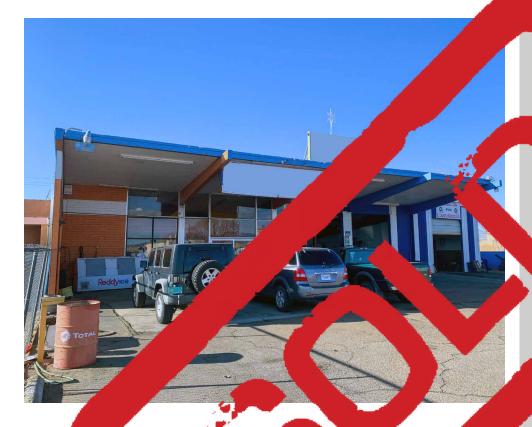

#### **SOLD**

#### **PROPERTY OVERVIEW**

Building Size: 3,092 SF
Available SF: SOLD
Lot Size: 0.44 Acres
Zoning: NR-C

Submarket: SW Mesa

#### **PROPERTY OVERVIEW**

801 Old Coors is an automotive property in the SW mesa that is TURNKEY ready for any automotive business. This property contains 3 drive-in bays and all equipment needed including vehicle lifts, air compressors, etc. This property is ready for a new business to thrive!