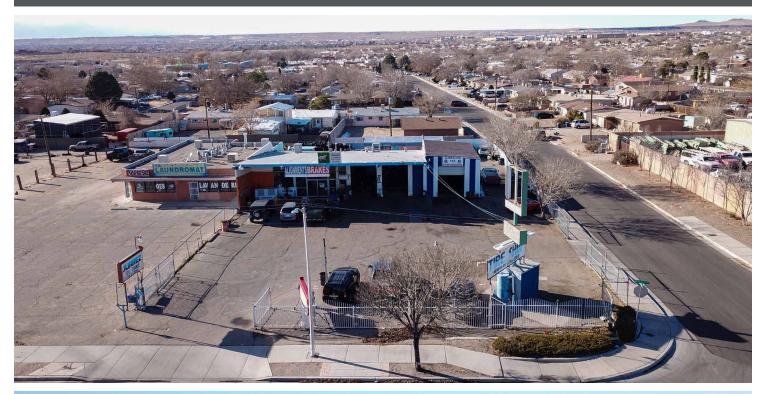

#### **PROPERTY OVERVIEW**

Building Size: 3,092 SF
Available SF: SOLD
Lot Size: 0.44 Acres
Zoning: NR-C

Submarket: SW Mesa

#### **PROPERTY OVERVIEW**

801 Old Coors is an automotive property in the SW mesa that is TURNKEY ready for any automotive business. This property contains 3 drive-in bays and all equipment needed including vehicle lifts, air compressors, etc. This property is ready for a new business to thrive!