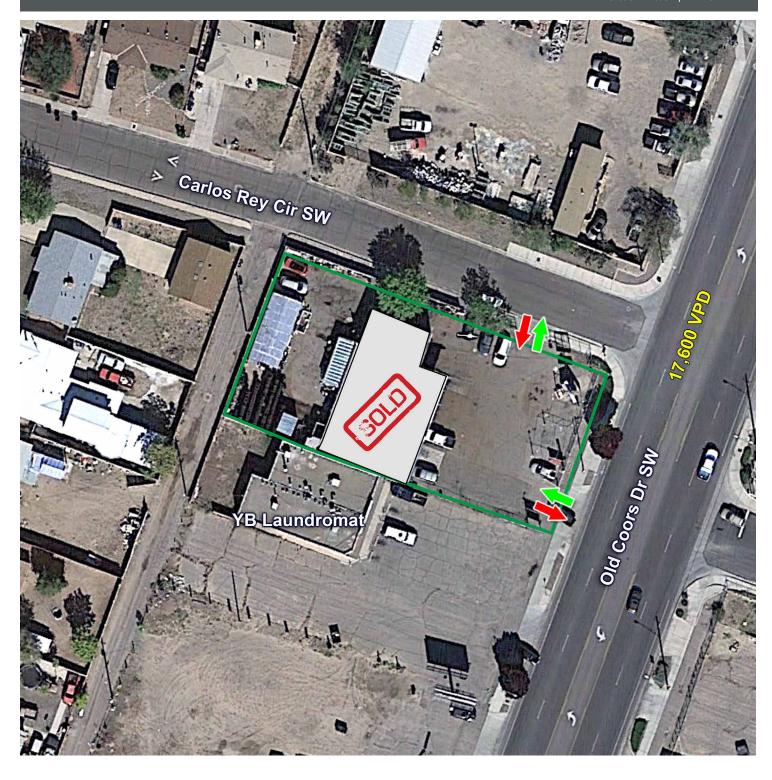

### **PROPERTY HIGHLIGHTS**

- · 3 drive-in bays
- Lifts & auto equipment included
- visibility on Old Coors
- oning
- nument sign

### TRAFFIC

'd Coors Dr: 1), 3020)

#### **PROPERTY OVERVIEW**

Building Size: 3,092 SF
Available SF: SOLD
Lot Size: 0.44 Acres
Zoning: NR-C

Submarket: SW Mesa

#### **PROPERTY OVERVIEW**

801 Old Coors is an automotive property in the SW mesa that is TURNKEY ready for any automotive business. This property contains 3 drive-in bays and all equipment needed including vehicle lifts, air compressors, etc. This property is ready for a new business to thrive!