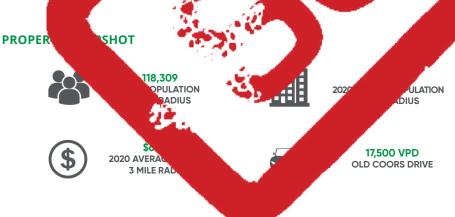

### **AVAILABLE**

#### **SOLD**

### **PROPERTY HIGHLIGHTS**

- · 3 drive-in bays
- Lifts & auto equipment included
- visibility on Old Coors
- oning
- nument sign

### TRAFFIC

'd Coors Dr: 1), 3020)

### ARE. AFFIC GEN. RS

























# CALL FOR MORE INFORMATION





The information contained herein was obtained from sources deemed reliable; however, RESOLUT RE makes no guaranties, warranties or representations to the completeness or accuracy thereof. The presentation of this real estate information is subject to errors; omissions; change of price; prior sale or lease; or withdrawal without notice. RESOLUT RE, which provides real estate brokerage services, is a division of Reliance Retail, LLC, a Texas Limited Liability Company.

Daniel Kearney dkearney@resolutre.com 505.337.0777

Austin Tidwell atidwell@resolutre.com

Rob Powell, CCIM rpowell@resolutre.com

www.resolutre.com





#### **PROPERTY OVERVIEW**

Building Size: 3,092 SF
Available SF: SOLD
Lot Size: 0.44 Acres
Zoning: NR-C

Submarket: SW Mesa

#### **PROPERTY OVERVIEW**

801 Old Coors is a