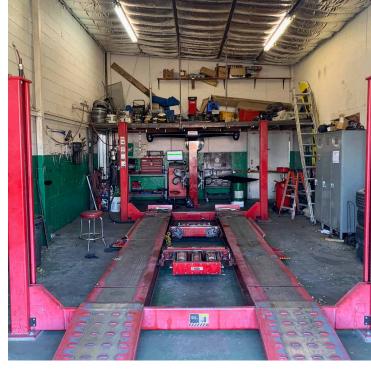

### **PROPERTY HIGHLIGHTS**

- · 3 drive-in bays
- Lifts & auto equipment included
- visibility on Old Coors
- oning
- nument sign

#### **PROPERTY OVERVIEW**

801 Old Coors is an automotive property in the SW mesa that is TURNKEY ready for any automotive business. This property contains 3 drive-in bays and all equipment needed including vehicle lifts, air compressors, etc. This property is ready for a new business to thrive!