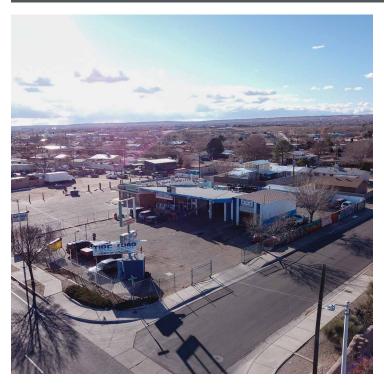

#### **PROPERTY OVERVIEW**

Building Size: 3,092 SF
Available SF: SOLD
Lot Size: 0.44 Acres
Zoning: NR-C

Submarket: SW Mesa

#### **PROPERTY OVERVIEW**

801 Old Coors is an automotive property in the SW mesa that is TURNKEY ready for any automotive business. This property contains 3 drive-in bays and all equipment needed including vehicle lifts, air compressors, etc. This property is ready for a new business to thrive!