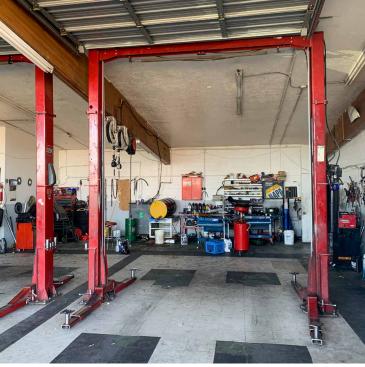

### **PROPERTY HIGHLIGHTS**

- · 3 drive-in bays
- Lifts & auto equipment included
- visibility on Old Coors
- oning
- nument sign

#### **PROPERTY OVERVIEW**

801 Old Coors is an automotive property in the SW mesa that is TURNKEY ready for any automotive business. This property contains 3 drive-in bays and all equipment needed including vehicle lifts, air compressors, etc. This property is ready for a new business to thrive!