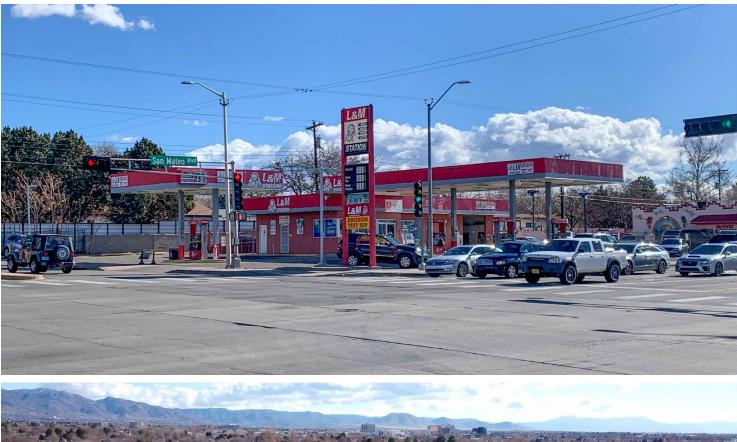

SEC SAN MATEO & CANDELARIA 2930 SAN MATEO BOULEVARD NORTHEAST ALBUQUERQUE, NM 87110

### PROPERTY OVERVIEW

The southeast hard corner of San Mateo and Candelaria is up for grabs, an opportunity that does not come often. This .41 acre signalized site is ready for a new retail use and is perfectly positioned for a drive-thru user to take advantage of this high traffic availability. This parcel is available for ground lease or build-to-suit, leaving the options open for a retailer with interest in the site. There is a large monument sign right on the corner, full access to/from San Mateo with 126' frontage and 94' on Candelaria.

### LOCATION OVERVIEW

The NE Heights submarket is considered one of the most desirable areas in Albuquerque due to its mature development and high density. With gas stations that have stood for decades now coming available, this leaves room for new concepts to break into the market. This intersection features over 50,000 cars per day with nearby retailers Peter Piper Pizza, Church's Chicken, Pizza Hut, Garcia's Kitchen, Napa Auto Parts and more! This site is sandwiched between Montgomery and I-40, making it a strong retail thoroughfare for the goinghome traffic.