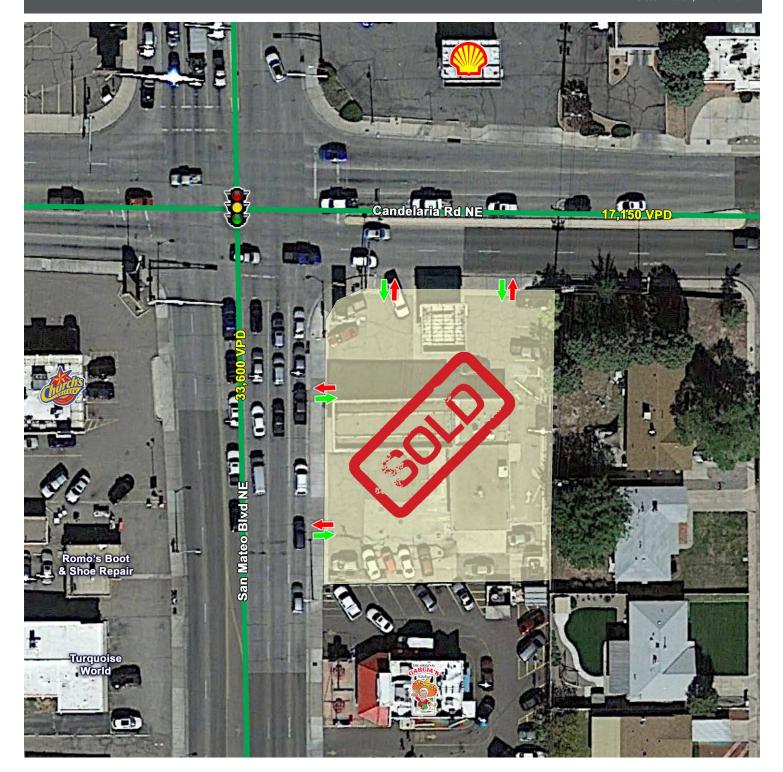

### **AVAILABLE LAND**

SOLD

# CALL FOR MORE INFORMATIO

**PROPERTY SNAPSHOT** 

:

**\$66,375** 2020 AVERAGE INCOME 3 MILE RADIUS

33,600 VPD SAN MATEO BLVD

162,840

2020 DAYTIME POPULATION

**3 MILE RADIUS** 

### PROPERTY OVERVIEW

The southeast hard corner of San Mateo and Candelaria is up for grabs, an opportunity that does not come often. This .41 acre signalized site is ready for a new retail use and is perfectly positioned for a drive-thru user to take advantage of this high traffic availability. This parcel is available for ground lease or build-to-suit, leaving the options open for a retailer with interest in the site. There is a large monument sign right on the corner, full access to/from San Mateo with 126' frontage and 94' on Candelaria.