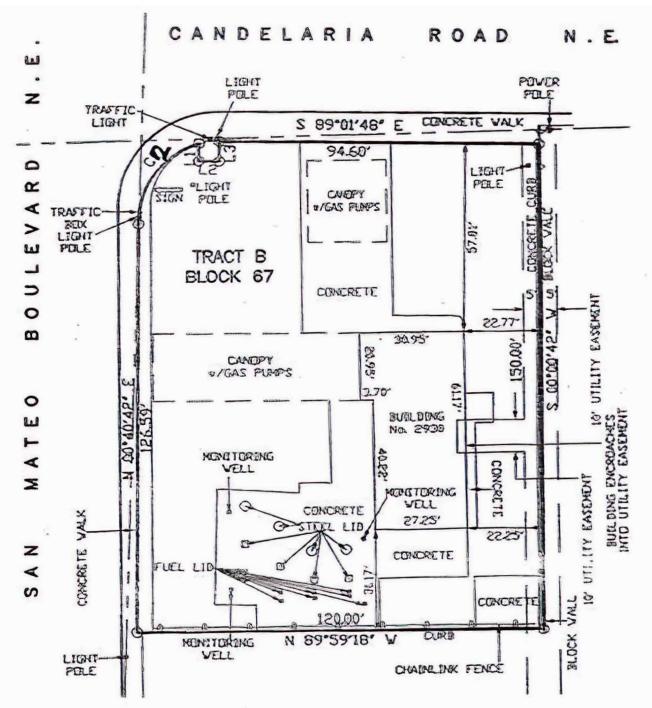

### **PROPERTY OVERVIEW**

| Zoning:    |
|------------|
| Submarket: |
| Frontage:  |

### MX-M NE Heights 126' San Mateo 94' Candelaria

### PROPERTY OVERVIEW

The southeast hard corner of San Mateo and Candelaria is up for grabs, an opportunity that does not come often. This .41 acre signalized site is ready for a new retail use and is perfectly positioned for a drive-thru user to take advantage of this high traffic availability. This parcel is available for ground lease or build-to-suit, leaving the options open for a retailer with interest in the site. There is a large monument sign right on the corner, full access to/from San Mateo with 126' frontage and 94' on Candelaria.