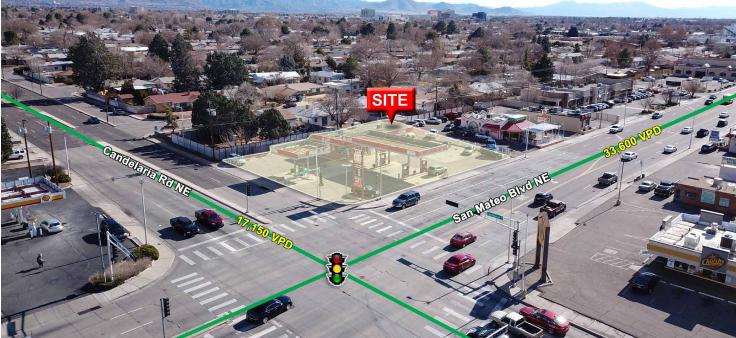

SEC SAN MATEO & CANDELARIA 2930 SAN MATEO BOULEVARD NORTHEAST ALBUQUERQUE, NM 87110

# CALL FOR MORE INFORMATIO

**PROPERTY SNAPSHOT** 

:

**\$66,375** 2020 AVERAGE INCOME 3 MILE RADIUS

33,600 VPD SAN MATEO BLVD

162,840

2020 DAYTIME POPULATION

**3 MILE RADIUS** 

### PROPERTY OVERVIEW

The southeast hard corner of San Mateo and Candelaria is up for grabs, an opportunity that does not come often. This .41 acre signalized site is ready for a new retail use and is perfectly positioned for a drive-thru user to take advantage of this high traffic availability. This parcel is available for ground lease or build-to-suit, leaving the options open for a retailer with interest in the site. There is a large monument sign right on the corner, full access to/from San Mateo with 126' frontage and 94' on Candelaria.

### LOCATION OVERVIEW

The NE Heights submarket is considered one of the most desirable areas in Albuquerque due to its mature development and high density. With gas stations that have stood for decades now coming available, this leaves room for new concepts to break into the market. This intersection features over 50,000 cars per day with nearby retailers Peter Piper Pizza, Church's Chicken, Pizza Hut, Garcia's Kitchen, Napa Auto Parts and more! This site is sandwiched between Montgomery and I-40, making it a strong retail thoroughfare for the goinghome traffic.