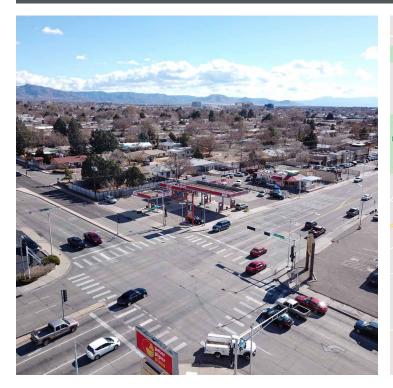

### PROPERTY OVERVIEW

The southeast hard corner of San Mateo and Candelaria is up for grabs, an opportunity that does not come often. This .41 acre signalized site is ready for a new retail use and is perfectly positioned for a drive-thru user to take advantage of this high traffic availability. This parcel is available for ground lease or build-to-suit, leaving the options open for a retailer with interest in the site. There is a large monument sign right on the corner, full access to/from San Mateo with 126' frontage and 94' on Candelaria.