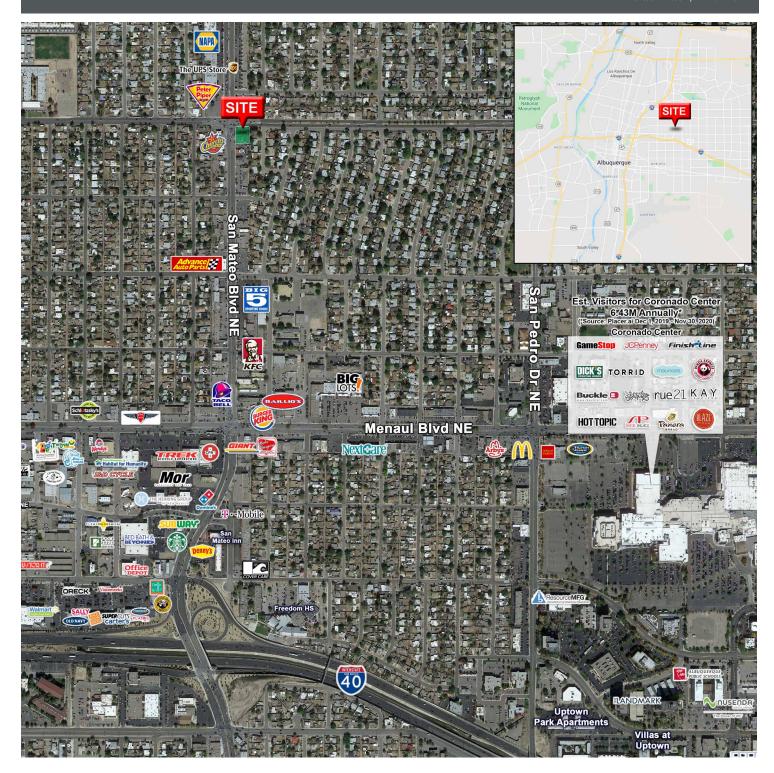

### LOCATION OVERVIEW

The NE Heights submarket is considered one of the most desirable areas in Albuquerque due to its mature development and high density. With gas stations that have stood for decades now coming available, this leaves room for new concepts to break into the market. This intersection features over 50,000 cars per day with nearby retailers Peter Piper Pizza, Church's Chicken, Pizza Hut, Garcia's Kitchen, Napa Auto Parts and more! This site is sandwiched between Montgomery and I-40, making it a strong retail thoroughfare for the goinghome traffic.