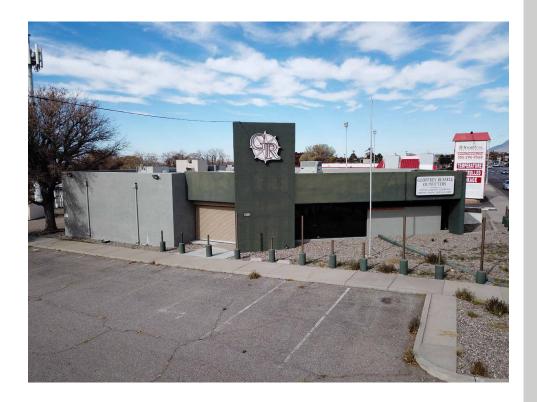

#### **PROPERTY OVERVIEW**

1713 Juan Tabo was longtime home to local favorite Kurt's Camera Corral and is a rare freestanding building in the NE Heights. Now available for lease, the building features a unique exterior building design, a large retail showroom, plenty of back offices and workspaces, a kitchenette and a photo drive-up. Don't forget about the large monument sign and heavy traffic flow on Juan Tabo!

#### **LOCATION OVERVIEW**

This freestanding building is located at the hard corner of Juan Tabo Blvd and Haines Ave in the NE Heights Submarket. This site is directly south of Indian School Rd and is 1.5 miles from I-40. The NE Heights Submarket is known best for its high density of residential homes and features some of the best demographics in town. Juan Tabo Blvd in particular has seen an uptick in recent activity with Dutch Bros Coffee under construction, Arby's currently working on a full renovation, a new U.S. Eagle branch under construction and the completion of a redevelopment for Blake's Lotaburger.