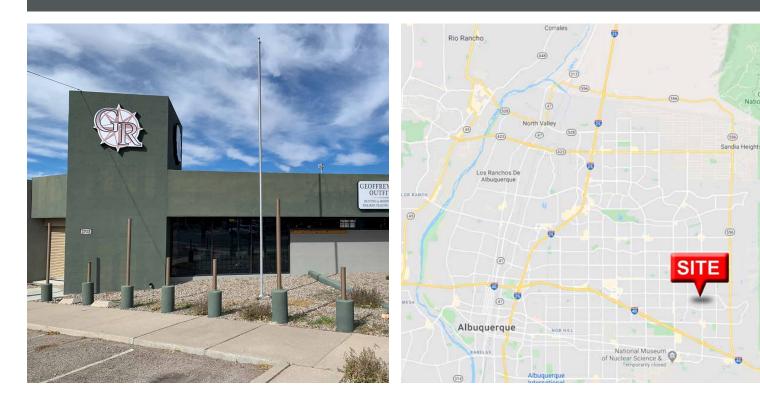

#### **LOCATION OVERVIEW**

This freestanding building is located at the hard corner of Juan Tabo Blvd and Haines Ave in the NE Heights Submarket. This site is directly south of Indian School Rd and is 1.5 miles from I-40. The NE Heights Submarket is known best for its high density of residential homes and features some of the best demographics in town. Juan Tabo Blvd in particular has seen an uptick in recent activity with Dutch Bros Coffee under construction, Arby's currently working on a full renovation, a new U.S. Eagle branch under construction and the completion of a redevelopment for Blake's Lotaburger.