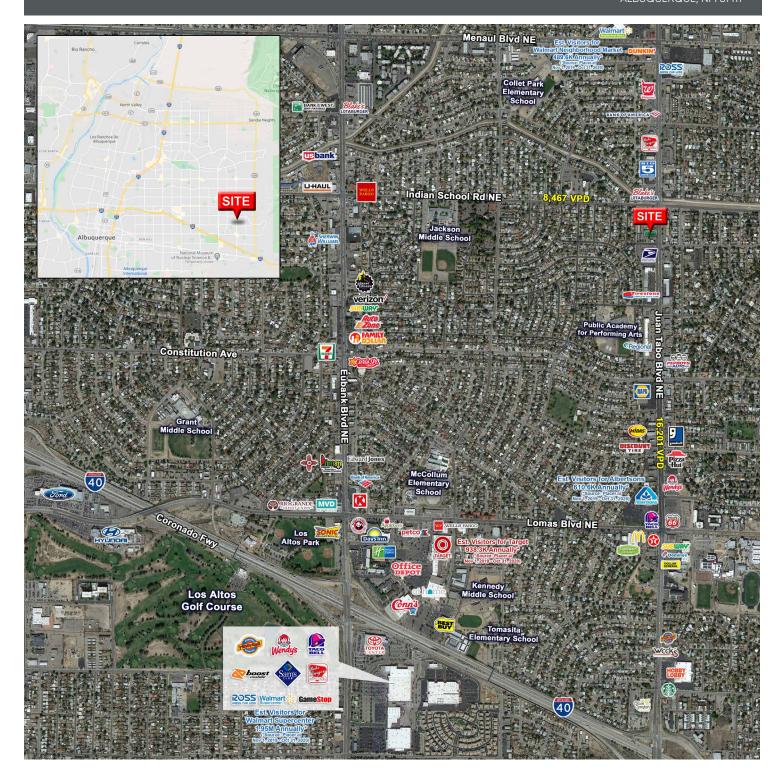

### **AREA TRAFFIC GENERATORS**

Austin Tidwell, CCIM atidwell@resolutre.com 505.337.0777

Daniel Kearney dkearney@resolutre.com

Rob Powell, CCIM rpowell@resolutre.com

The information contained herein was obtained from sources deemed reliable; however, RESOLUT RE makes no guaranties, warranties or representations to the completeness or accuracy thereof. The presentation of this real estate information is subject to errors; omissions; change of price; prior sale or lease; or withdrawal without notice. RESOLUT RE, which provides real estate brokerage services, is a division of Reliance Retail, LLC, a Texas Limited Liability Company.

#### **LOCATION OVERVIEW**

This freestanding building is located at the hard corner of Juan Tabo Blvd and Haines Ave in the NE Heights Submarket. This site is directly south of Indian School Rd and is 1.5 miles from I-40. The NE Heights Submarket is known best for its high density of residential homes and features some of the best demographics in town. Juan Tabo Blvd in particular has seen an uptick in recent activity with Dutch Bros Coffee under construction, Arby's currently working on a full renovation, a new U.S. Eagle branch under construction and the completion of a redevelopment for Blake's Lotaburger.