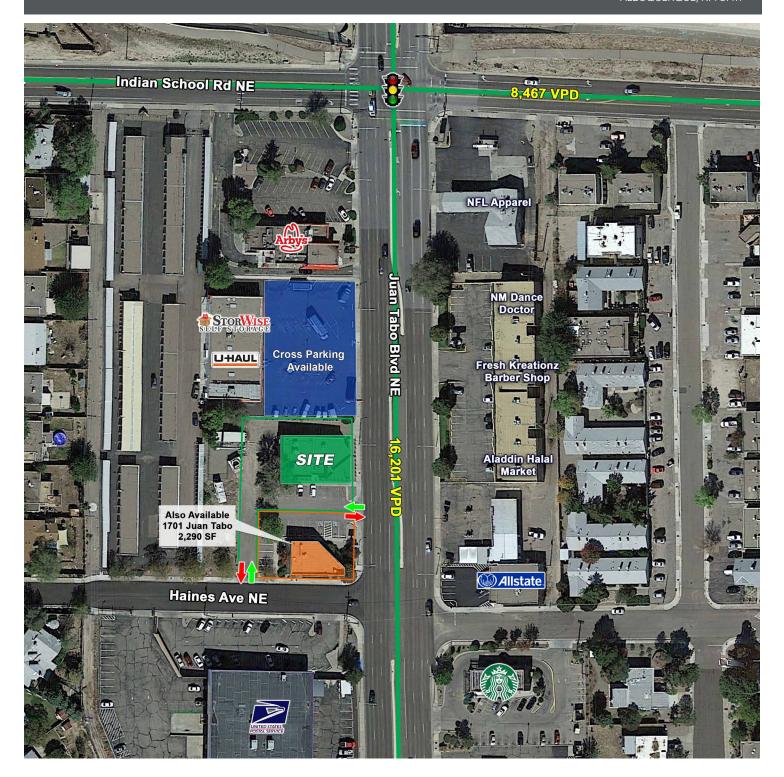

# AVAILABLE SPACE

### **PROPERTY HIGHLIGHTS**

- Prime NE Heights Location
- Featuring Over 27,000 Cars Per Day
- Large Monument Sign
- Freestanding Retail/Showroom Building

### **TRAFFIC COUNT**

Juan Tabo Blvd: 16,201 VPD Indian School Rd: 8,467 VPD (SitesUSA 2020)

#### **PROPERTY OVERVIEW**

| Lease Rate:              | 100% Leased |
|--------------------------|-------------|
| Building Size:           | 3,321 SF    |
| Lot Size:                | .59 Acres   |
| Zoning:                  | MX-M        |
| Submarket:               | NE Heights  |
| Ceiling Height:          | 8′ 5″ - 11″ |
| Parking Ratio:           | 4.27:1      |
| *Cross Parking Available |             |

#### **LOCATION OVERVIEW**

This freestanding building is located at the hard corner of Juan Tabo Blvd and Haines Ave in the NE Heights Submarket. This site is directly south of Indian School Rd and is 1.5 miles from I-40. The NE Heights Submarket is known best for its high density of residential homes and features some of the best demographics in town. Juan Tabo Blvd in particular has seen an uptick in recent activity with Dutch Bros Coffee under construction, Arby's currently working on a full renovation, a new U.S. Eagle branch under construction and the completion of a redevelopment for Blake's Lotaburger.