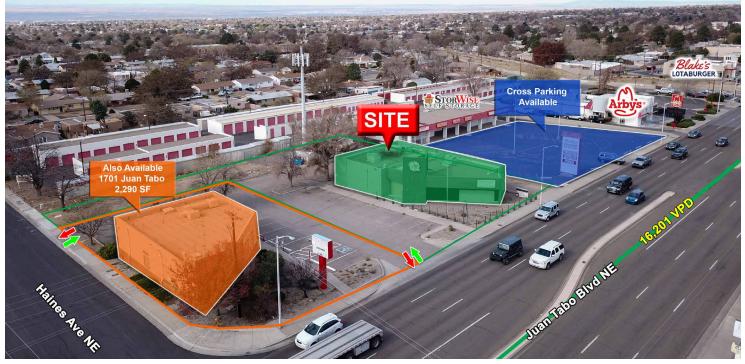

### **PROPERTY HIGHLIGHTS**

- Prime NE Heights Location
- Featuring Over 27,000 Cars Per Day
- Large Monument Sign
- Freestanding Retail/Showroom Building

### **TRAFFIC COUNT**

Juan Tabo Blvd: 16,201 VPD Indian School Rd: 8,467 VPD (SitesUSA 2020)

#### **PROPERTY OVERVIEW**

1713 Juan Tabo was longtime home to local favorite Kurt's Camera Corral and is a rare freestanding building in the NE Heights. Now available for lease, the building features a unique exterior building design, a large retail showroom, plenty of back offices and workspaces, a kitchenette and a photo drive-up. Don't forget about the large monument sign and heavy traffic flow on Juan Tabo!

#### **LOCATION OVERVIEW**

This freestanding building is located at the hard corner of Juan Tabo Blvd and Haines Ave in the NE Heights Submarket. This site is directly south of Indian School Rd and is 1.5 miles from I-40. The NE Heights Submarket is known best for its high density of residential homes and features some of the best demographics in town. Juan Tabo Blvd in particular has seen an uptick in recent activity with Dutch Bros Coffee under construction, Arby's currently working on a full renovation, a new U.S. Eagle branch under construction and the completion of a redevelopment for Blake's Lotaburger.