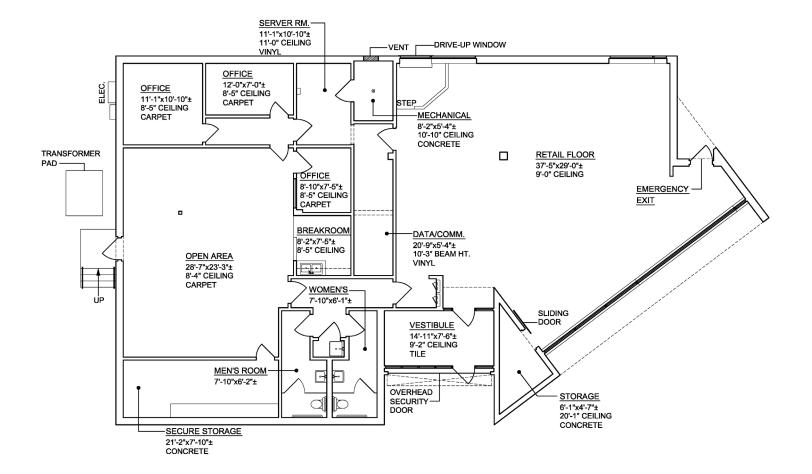

#### LAYOUT

Showroom, Private Offices, Kitchenette, Storage & 2 Bathrooms

SEQ OF JUAN TABO BLVD NE & INDIAN SCHOOL RD NE 1713 JUAN TABO BLVD., NE ALBUQUERQUE, NM 87111

Austin Tidwell, CCIM atidwell@resolutre.com 505.337.0777