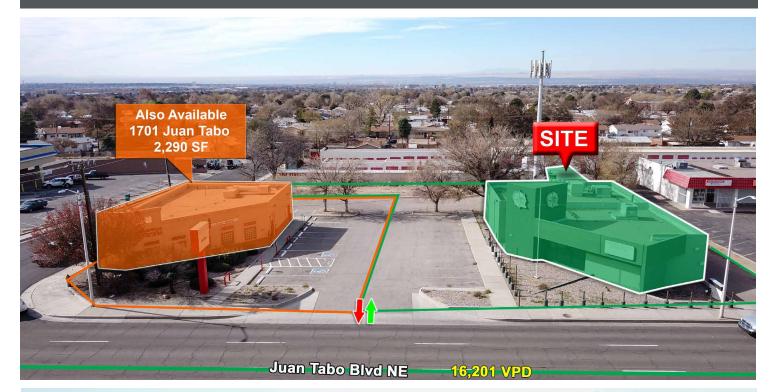

# AVAILABLE SPACE

### **TRAFFIC COUNT**

Juan Tabo Blvd: 16,201 VPD Indian School Rd: 8,467 VPD (SitesUSA 2020)

#### **LOCATION OVERVIEW**

This freestanding building is located at the hard corner of Juan Tabo Blvd and Haines Ave in the NE Heights Submarket. This site is directly south of Indian School Rd and is 1.5 miles from I-40. The NE Heights Submarket is known best for its high density of residential homes and features some of the best demographics in town. Juan Tabo Blvd in particular has seen an uptick in recent activity with Dutch Bros Coffee under construction, Arby's currently working on a full renovation, a new U.S. Eagle branch under construction and the completion of a redevelopment for Blake's Lotaburger.