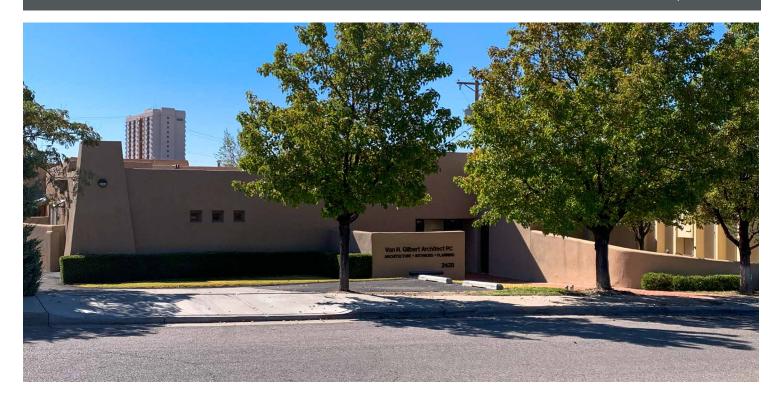

# Southwestern Style Freestanding Office

Austin Tidwell, CCIM atidwell@resolutre.com 505.337.0777

Daniel Kearney dkearney@resolutre.com

Rob Powell, CCIM

rpowell@resolutre.com

The information contained herein was obtained from sources deemed reliable; however, RESOLUT RE makes no guaranties, warranties or representations to the completeness or accuracy thereof. The presentation of this real estate information is subject to errors; omissions; change of price; prior sale or lease; or withdrawal without notice. RESOLUT RE, which provides real estate brokerage services, is a division of Reliance Retail, LLC, a Texas Limited Liability Company.

#### PROPERTY OVERVIEW

2428 Baylor is a freestanding office building located in the Airport Submarket in Albuquerque. Longtime home to Van H. Gilbert Architect, P.C., this beautifully designed southwest-style property is now available for sale or lease. Measuring 8,500 square feet in total, this building features a perfect mix of private offices, conference rooms, open workstations, and outdoor patio space for a creative and growing office user. Other features include a TPO roof, 4 combo HVAC units, gated parking on the east side of the building, and a large paved parking lot across the street.