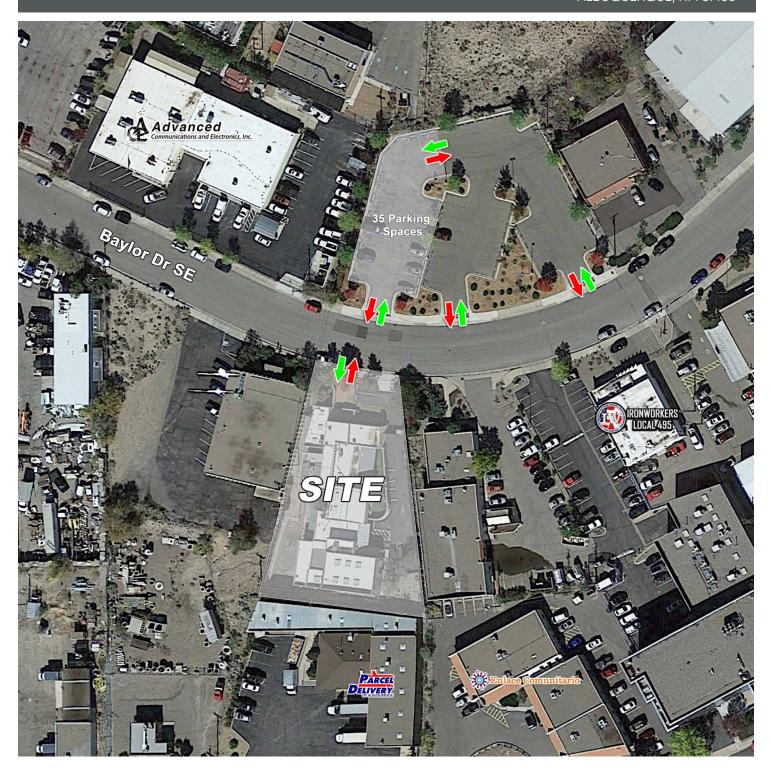

### **PROPERTY OVERVIEW**

Building Size: 8,500 SF
Lot Size: 0.53 Acre
Parking Lot: 35 spaces on

0.25 acre

Year Built: 1979
Building Use: Office
Zoning: NR-LM
Submarket: Airport

#### PROPERTY OVERVIEW

2428 Baylor is a freestanding office building located in the Airport Submarket in Albuquerque. Longtime home to Van H. Gilbert Architect, P.C., this beautifully designed southwest-style property is now available for sale or lease. Measuring 8,500 square feet in total, this building features a perfect mix of private offices, conference rooms, open workstations, and outdoor patio space for a creative and growing office user. Other features include a TPO roof, 4 combo HVAC units, gated parking on the east side of the building, and a large paved parking lot across the street.

#### **LOCATION OVERVIEW**

This office building is located within minutes from the Albuquerque International Sunport and is a short mile from I-25. With an airport comes airport amenities, so this area is surrounded by great food options and hotels. The business park this property sits in is incredibly active with a mix of office and flex buildings that support the airport and Kirtland Air Force Base directly to the east. With a few recent large office buildings being absorbed in the last quarter, the vacancy rate is getting tight within this submarket.