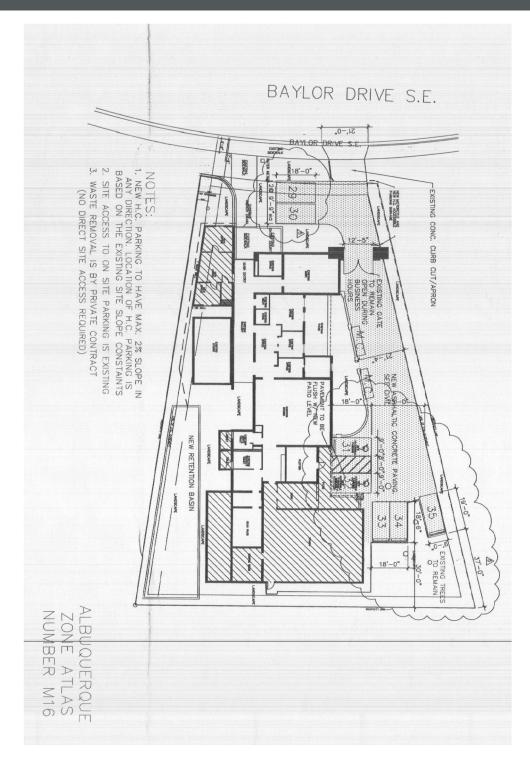

#### **AVAILABLE SPACE**

SOLD

### **PROPERTY OVERVIEW**

Building Size: 8,500 SF
Lot Size: 0.53 Acre
Parking Lot: 35 spaces on

0.25 acre

Year Built: 1979
Building Use: Office
Zoning: NR-LM
Submarket: Airport

#### PROPERTY OVERVIEW

2428 Baylor is a freestanding office building located in the Airport Submarket in Albuquerque. Longtime home to Van H. Gilbert Architect, P.C., this beautifully designed southwest-style property is now available for sale or lease. Measuring 8,500 square feet in total, this building features a perfect mix of private offices, conference rooms, open workstations, and outdoor patio space for a creative and growing office user. Other features include a TPO roof, 4 combo HVAC units, gated parking on the east side of the building, and a large paved parking lot across the street.