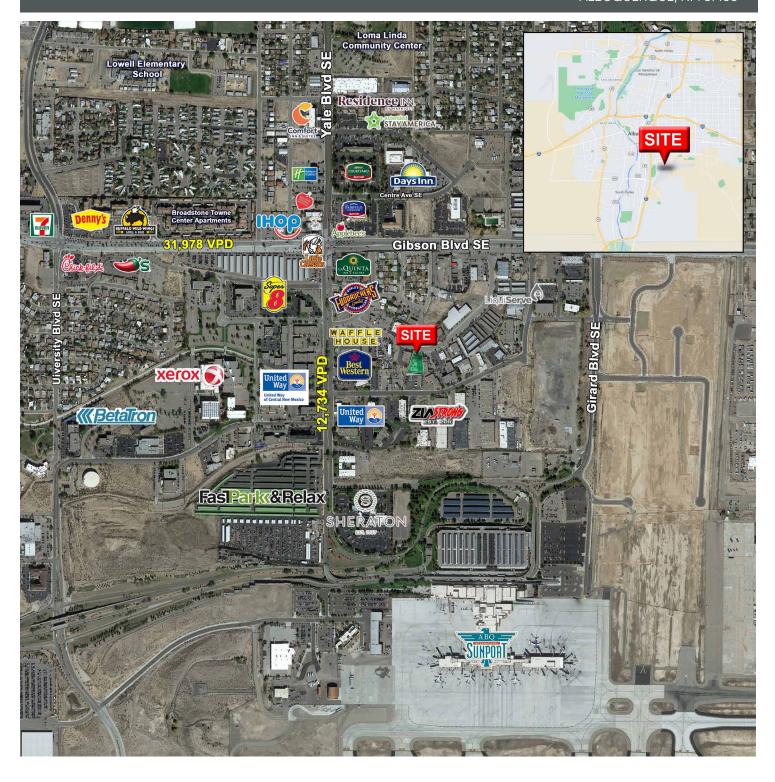

#### PROPERTY ST

26 21 TION 31 2AF IS

POPULATION
LE RADIUS

\$40,241 2020 AVERAGE INCO 3 MILE RADIUS

31,978 VPD GIBSON BLVD

### TRAFF

Yale a: 12,734 VPD a Blvd: 31,978 as USA 2020)

### AREA TO GENERATORS

Austin Tidwell, CCIM atidwell@resolutre.com 505.337.0777

Daniel Kearney dkearney@resolutre.com

Rob Powell, CCIM rpowell@resolutre.com

www.resolutre.com

#### **LOCATION OVERVIEW**

This office building is located within minutes from the Albuquerque International Sunport and is a short mile from I-25. With an airport comes airport amenities, so this area is surrounded by great food options and hotels. The business park this property sits in is incredibly active with a mix of office and flex buildings that support the airport and Kirtland Air Force Base directly to the east. With a few recent large office buildings being absorbed in the last quarter, the vacancy rate is getting tight within this submarket.