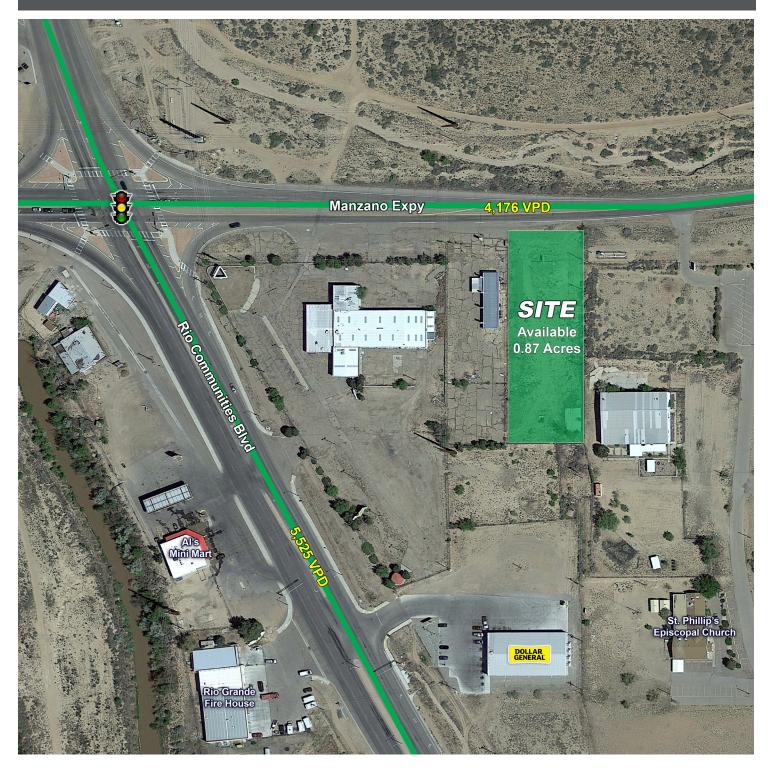

#### **AVAILABLE LAND**

0.87 Acres

#### PROPERTY HIGHLIGHTS

- Near Hard Corner
- · Valencia County Growing
- Market High Visibility

### TRAFFIC COUNT

Manzano Expy: 4,176 VPD Rio Communities Blvd: 5,525 VPD (SitesUSA 2020)

# Rio Communities Land

Daniel Kearney dkearney@resolutre.com 505.337.0777

Austin Tidwell, CCIM atidwell@resolutre.com 505.337.0777

Rob Powell, CCIM rpowell@resolutre.com 505.337.0777 www.resolutre.com

The information contained herein was obtained from sources deemed reliable; however, RESOLUT RE makes no guaranties, warranties or representations to the completeness or accuracy thereof. The presentation of this real estate information is subject to errors; omissions; change of price; prior sale or lease; or withdrawal without notice. RESOLUT RE, which provides real estate brokerage services, is a division of Reliance Retail, LLC, a Texas Limited Liability Company.