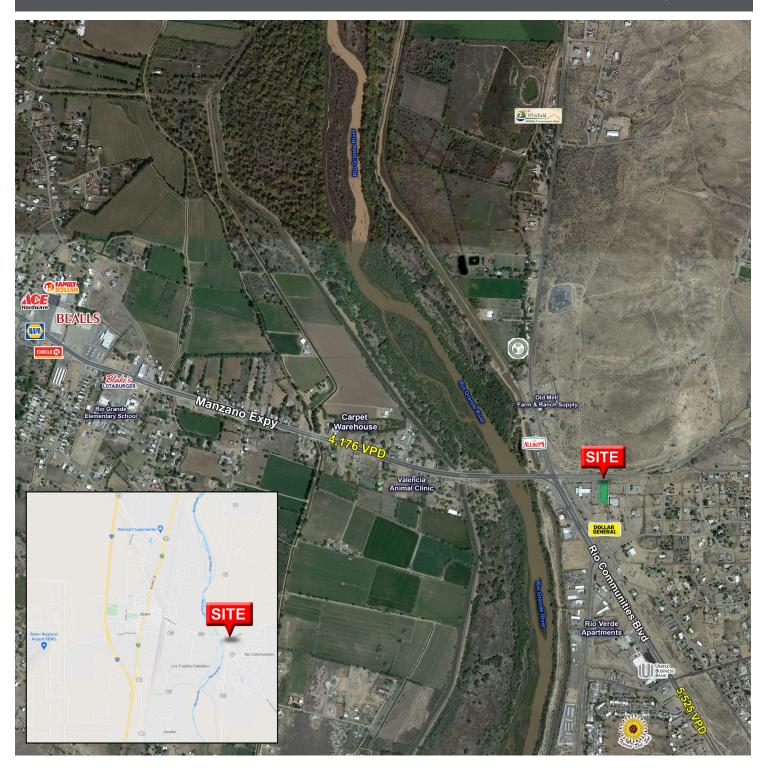

#### **AREA TRAFFIC GENERATORS**

### TRAFFIC COUNT

Manzano Expy: 4,176 VPD Rio Communities Blvd: 5,525 VPD (SitesUSA 2020)