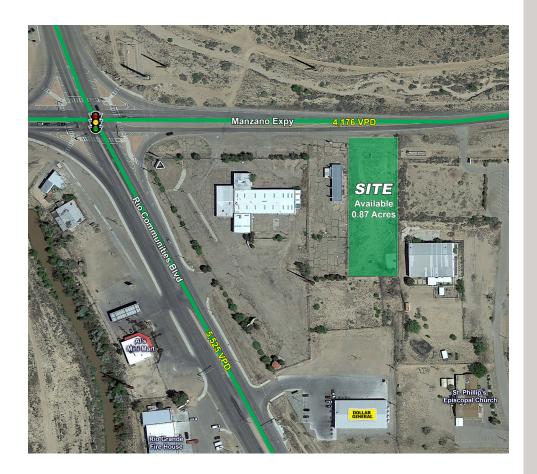

#### **AVAILABLE LAND**

0.87 Acres

#### PROPERTY HIGHLIGHTS

- Near Hard Corner
- · Valencia County Growing
- Market High Visibility

### TRAFFIC COUNT

Manzano Expy: 4,176 VPD Rio Communities Blvd: 5,525 VPD (SitesUSA 2020)

# Rio Communities Land

Daniel Kearney dkearney@resolutre.com 505.337.0777

Austin Tidwell, CCIM atidwell@resolutre.com 505.337.0777

Rob Powell, CCIM rpowell@resolutre.com 505.337.0777 www.resolutre.com

The information contained herein was obtained from sources deemed reliable; however, RESOLUT RE makes no guaranties, warranties or representations to the completeness or accuracy thereof. The presentation of this real estate information is subject to errors; omissions; change of price; prior sale or lease; or withdrawal without notice. RESOLUT RE, which provides real estate brokerage services, is a division of Reliance Retail, LLC, a Texas Limited Liability Company.