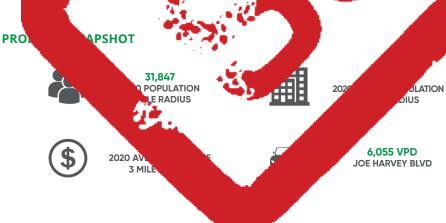

#### PERTY HIGHLIGHTS

- alone building
- t ready with FF&E
- Driv
- Surroul ational tenants
- Monument
  - 0.85 Acre

#### TR. COUNT

Joe Har Vd: 6,055 VPD N. Grimes 097 VPD (SitesUSA 26