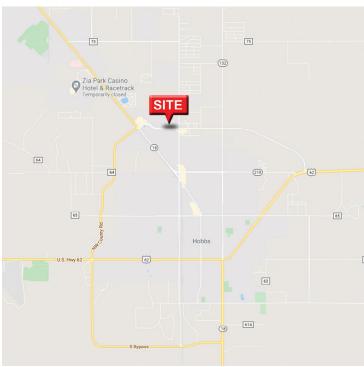

#### **LOCATION OVERVIEW**

1014 Joe Harvey Road is a stand-alone drive-through building in the North side of Hobbes, New Mexico. The property is flanked by Home Depot to the East and Lowe's to the west. The property is located on Joe Harvey Road which is a main East-West thoroughfare in Hobbs. Hobbs, is located in the SE corner of New Mexico in the Permian basin, New Mexico's largest oil reserve. Because of the high concentration of oil wells, Hobbs is home to many high-income earners.