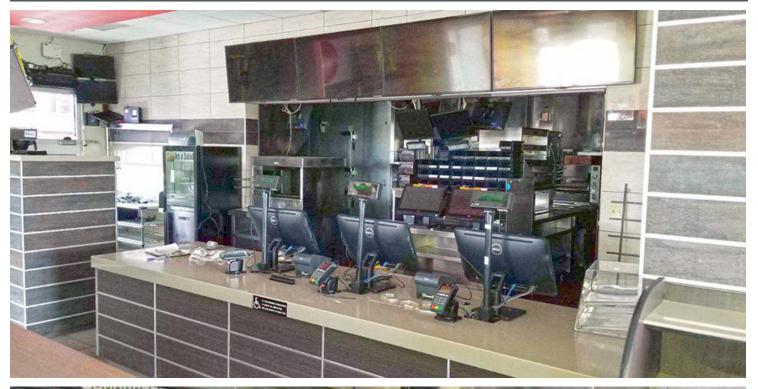

#### **PROPERTY OVERVIEW**

1014 Joe Harvey Road was built in 2016 for a Carls Jr. Franchisee. The property is 3,000 SF and sits on 0.85 acres. The building has a double drive-through with ample parking and a monument sign visible to Joe Harvey Rd. The entire of the property includes a large seating area and a kitchen built out with hoods, grease trap, sinks, coolers, etc. This property is ready for a new drive-through operator.