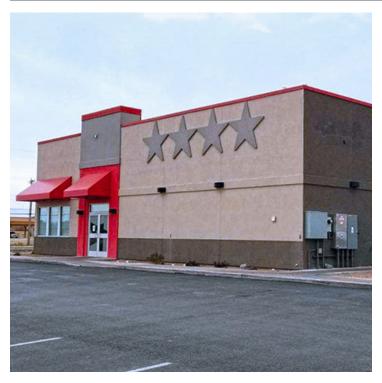

#### **PROPERTY OVERVIEW**

1014 Joe Harvey Road was built in 2016 for a Carls Jr. Franchisee. The property is 3,000 SF and sits on 0.85 acres. The building has a double drive-through with ample parking and a monument sign visible to Joe Harvey Rd. The entire of the property includes a large seating area and a kitchen built out with hoods, grease trap, sinks, coolers, etc. This property is ready for a new drive-through operator.

#### **LOCATION OVERVIEW**

1014 Joe Harvey Road is a stand-alone drive-through building in the North side of Hobbes, New Mexico. The property is flanked by Home Depot to the East and Lowe's to the west. The property is located on Joe Harvey Road which is a main East-West thoroughfare in Hobbs. Hobbs, is located in the SE corner of New Mexico in the Permian basin, New Mexico's largest oil reserve. Because of the high concentration of oil wells, Hobbs is home to many high-income earners.