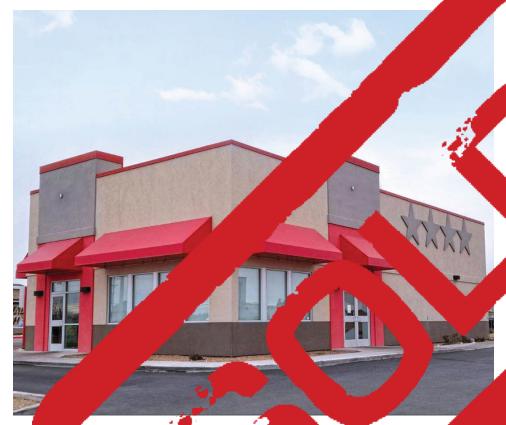

#### **PROPERTY OVERVIEW**

1014 Joe Harvey Road was built in 2016 for a Carls Jr. Franchisee. The property is 3,000 SF and sits on 0.85 acres. The building has a double drive-through with ample parking and a monument sign visible to Joe Harvey Rd. The entire of the property includes a large seating area and a kitchen built out with hoods, grease trap, sinks, coolers, etc. This property is ready for a new drive-through operator.

#### **LOCATION OVERVIEW**

1014 Joe Harvey Road is a stand-alone drive-through building in the North side of Hobbes, New Mexico. The property is flanked by Home Depot to the East and Lowe's to the west. The property is located on Joe Harvey Road which is a main East-West thoroughfare in Hobbs. Hobbs, is located in the SE corner of New Mexico in the Permian basin, New Mexico's largest oil reserve. Because of the high concentration of oil wells, Hobbs is home to many high-income earners.