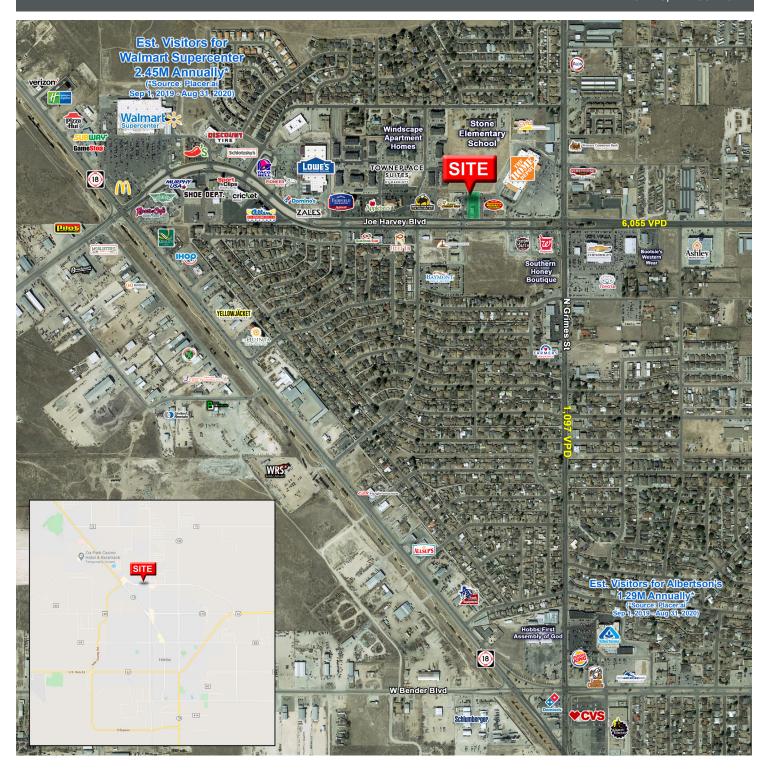

#### TR. COUNT

Joe Har Vd: 6,055 VPD N. Grimes 097 VPD (SitesUSA 26

#### **LOCATION OVERVIEW**

1014 Joe Harvey Road is a stand-alone drive-through building in the North side of Hobbes, New Mexico. The property is flanked by Home Depot to the East and Lowe's to the west. The property is located on Joe Harvey Road which is a main East-West thoroughfare in Hobbs. Hobbs, is located in the SE corner of New Mexico in the Permian basin, New Mexico's largest oil reserve. Because of the high concentration of oil wells, Hobbs is home to many high-income earners.