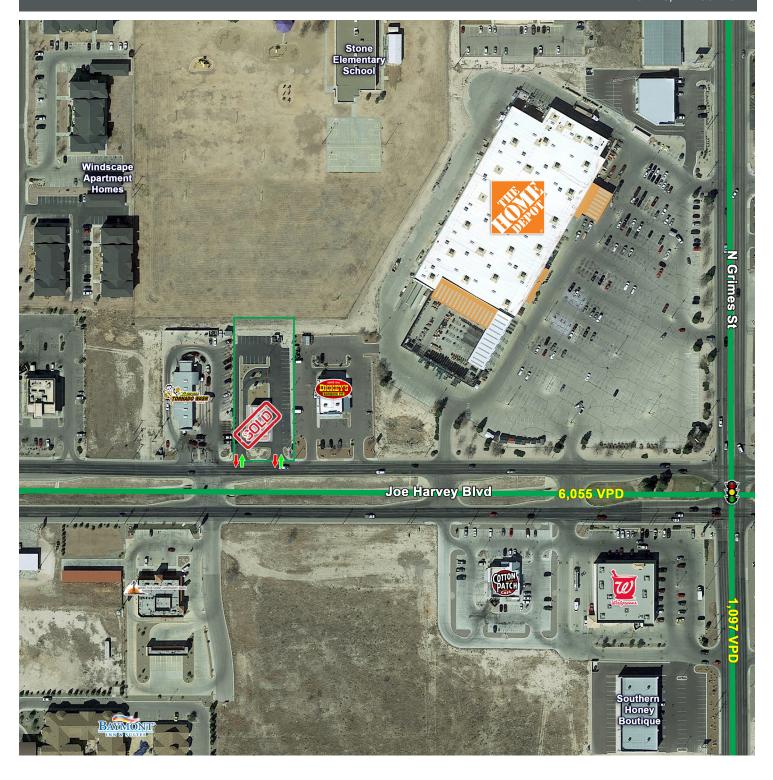

#### TR. COUNT

Joe Har Vd: 6,055 VPD N. Grimes 097 VPD (SitesUSA 26

#### **LOCATION OVERVIEW**

1014 Joe Harvey Road is a stand-alone drive-through building in the North side of Hobbes, New Mexico. The property is flanked by Home Depot to the East and Lowe's to the west. The property is located on Joe Harvey Road which is a main East-West thoroughfare in Hobbs. Hobbs, is located in the SE corner of New Mexico in the Permian basin, New Mexico's largest oil reserve. Because of the high concentration of oil wells, Hobbs is home to many high-income earners.