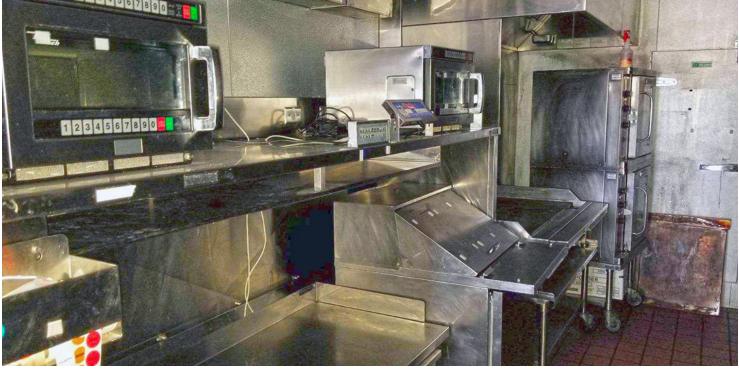

#### **PROPERTY OVERVIEW**

1014 Joe Harvey Road was built in 2016 for a Carls Jr. Franchisee. The property is 3,000 SF and sits on 0.85 acres. The building has a double drive-through with ample parking and a monument sign visible to Joe Harvey Rd. The entire of the property includes a large seating area and a kitchen built out with hoods, grease trap, sinks, coolers, etc. This property is ready for a new drive-through operator.