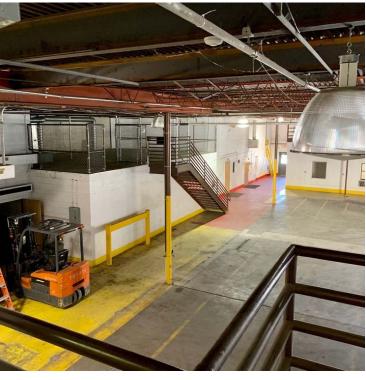

#### **PROPERTY HIGHLIGHTS**

- Secured Yard
- Near I-25 / I-40
- M-1 Zoning
- 16' 18' Clear Height
  - 3 Phase, 480 Volt Power
  - Drive-in Doors
- k High Doors
- Vell