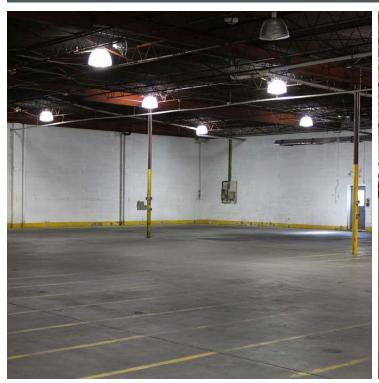

#### **PROPERTY HIGHLIGHTS**

- Secured Yard
- Near I-25 / I-40
- M-1 Zoning
- 16' 18' Clear Height
  - 3 Phase, 480 Volt Power
  - Drive-in Doors
- k High Doors
- Vell