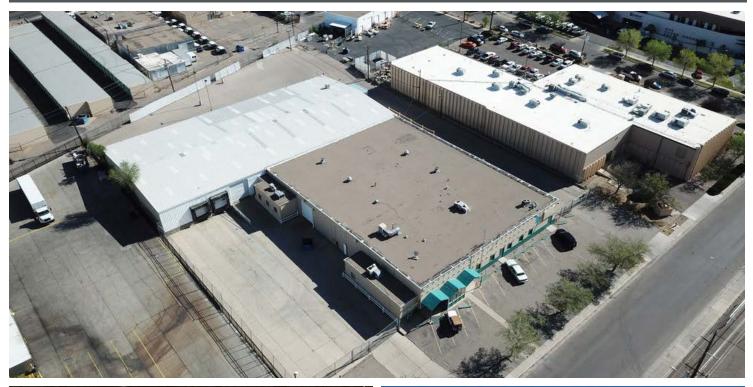

#### **PROPERTY HIGHLIGHTS**

- Secured Yard
- Near I-25 / I-40
- M-1 Zoning
- 16' 18' Clear Height
  - 3 Phase, 480 Volt Power
  - Drive-in Doors
- k High Doors
- Vell