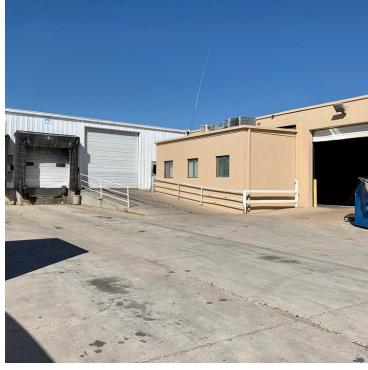

#### **PROPERTY HIGHLIGHTS**

- Secured Yard
- Near I-25 / I-40
- M-1 Zoning
- 16' 18' Clear Height
  - 3 Phase, 480 Volt Power
  - Drive-in Doors
- k High Doors
- Vell