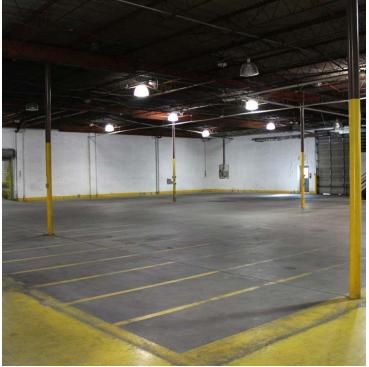

#### **PROPERTY HIGHLIGHTS**

- Secured Yard
- Near I-25 / I-40
- M-1 Zoning
- 16' 18' Clear Height
  - 3 Phase, 480 Volt Power
  - Drive-in Doors
- k High Doors
- Vell