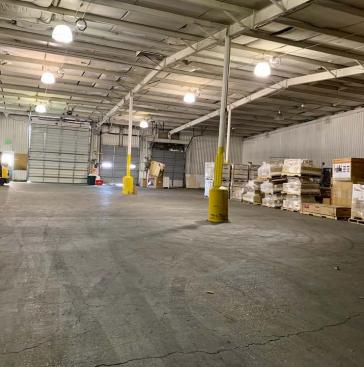

#### **PROPERTY HIGHLIGHTS**

- Secured Yard
- Near I-25 / I-40
- M-1 Zoning
- 16' 18' Clear Height
  - 3 Phase, 480 Volt Power
  - Drive-in Doors
- k High Doors
- Vell