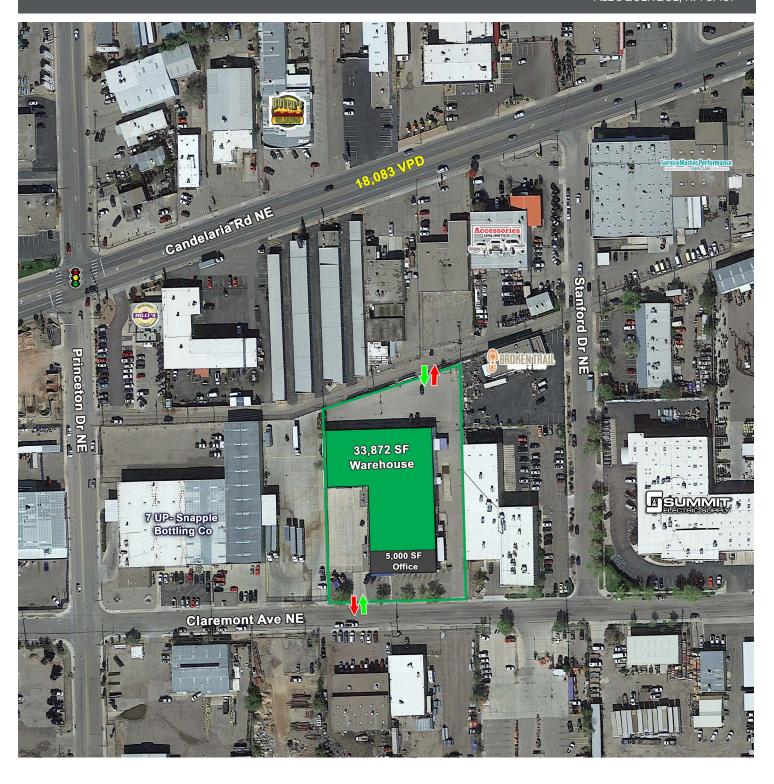

### PROPERTY SNA

2026 AHON 3 MIL JUL

POPULATION LE RADIUS

\$58,707 2020 AVERAGE INCOM-3 MILE RADIUS

18,083 VPD CANDELARIA RD

### TRAFFIC

ndelaria Rd: /PD (C. 12020)