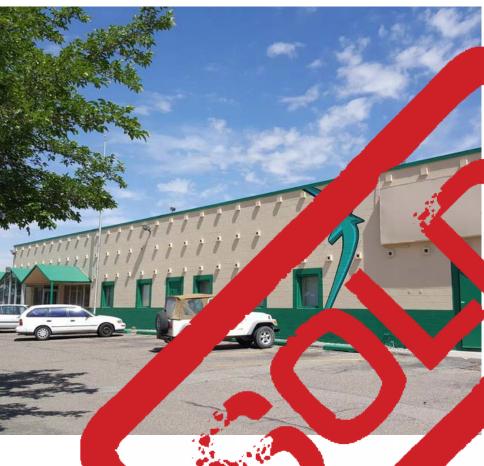

### CALL FOR MORE INFORMATION



### PROPERTY SNA



2026 AHON 3 MIL JUL



POPULATION LE RADIUS



\$58,707 2020 AVERAGE INCOM-3 MILE RADIUS

18,083 VPD CANDELARIA RD

#### **AVAILABLE SPACE**

#### SOLD

#### **PROPERTY HIGHLIGHTS**

- Secured Yard
- Near I-25 / I-40
- M-1 Zoning
- 16' 18' Clear Height
  - 3 Phase, 480 Volt Power
  - Drive-in Doors
- k High Doors
- Vell

### TRAFFIC

ndelaria Rd: /PD (C. 12020)

### A TRAFFIG ERATORS

















The information contained herein was obtained from sources deemed reliable; however, RESOLUT RE makes no guaranties, warranties or representations to the completeness or accuracy thereof. The presentation of this real estate information is subject to errors; omissions; change of price; prior sale or lease; or withdrawal without notice. RESOLUT RE, which provides real esta