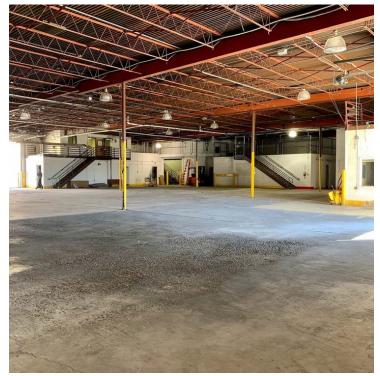

#### **PROPERTY HIGHLIGHTS**

- Secured Yard
- Near I-25 / I-40
- M-1 Zoning
- 16' 18' Clear Height
  - 3 Phase, 480 Volt Power
  - Drive-in Doors
- k High Doors
- Vell