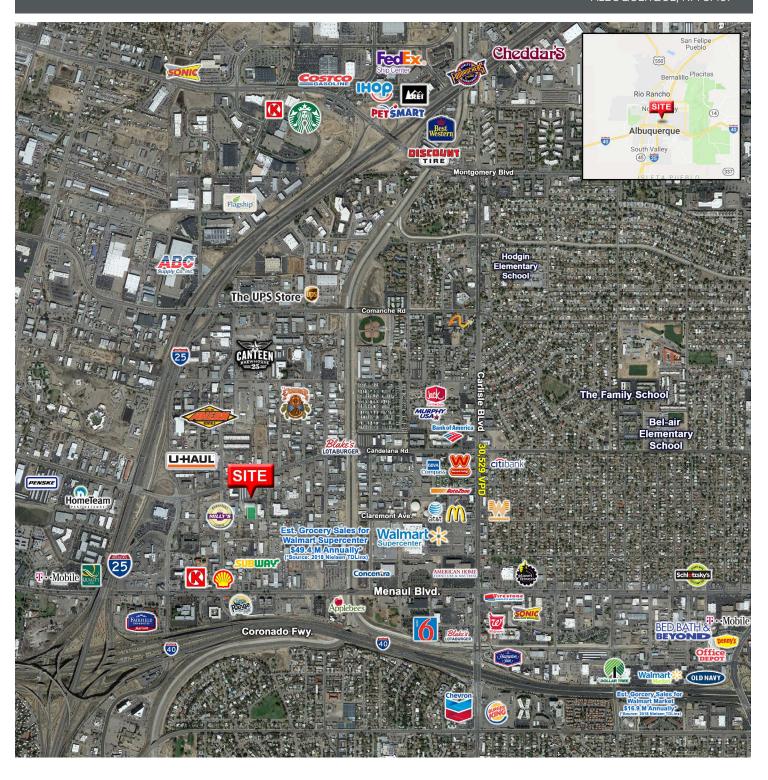

### PROPERTY SNA

2026 AHON 3 MIL JUL

POPULATION LE RADIUS

\$58,707 2020 AVERAGE INCOM-3 MILE RADIUS

18,083 VPD CANDELARIA RD