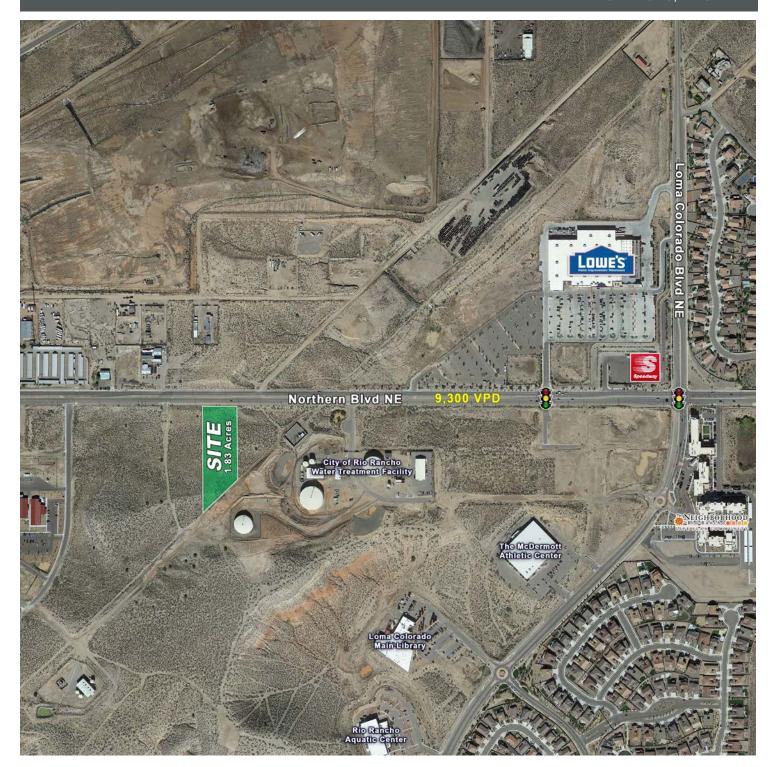

## **AVAILABLE LAND**

1.83 Acres

## **PROPERTY HIGHLIGHTS**

- Visibility from Northern Blvd
- Near Rio Rancho City Center
- Developing area with retail, multi-family, housing, and employment proposed

### **TRAFFIC COUNT**

Northern Blvd NE: 9,300 VPD

- Near Lowes

(STDB 2022)