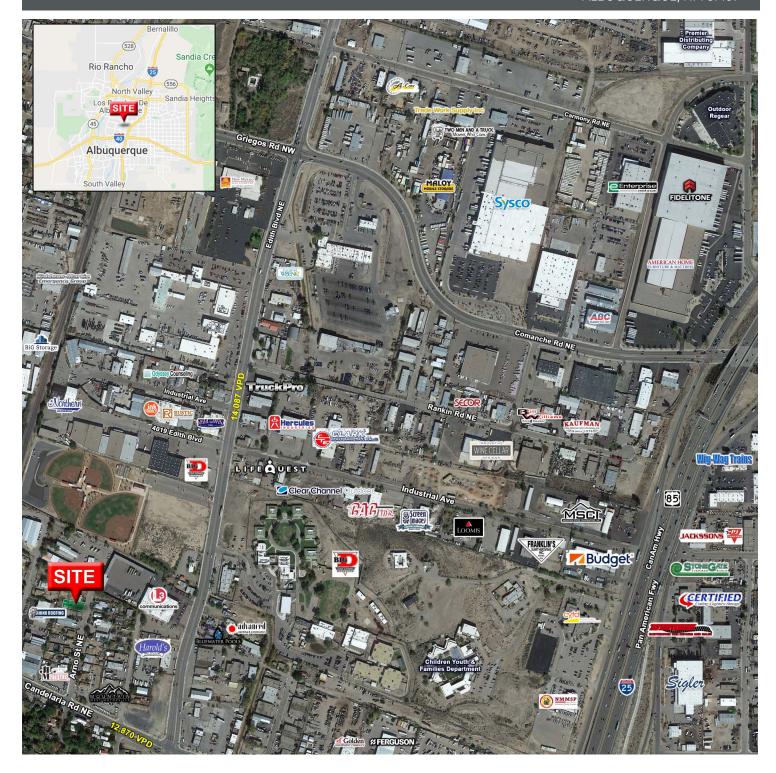

#### NWQ OF CANDELARIA RD NE & BROADWAY BLVD NE 3741 ARNO ST NE ALBUQUERQUE, NM 87107

Christian File cfile@resolutre.com 505.337.0777

www.resolutre.com