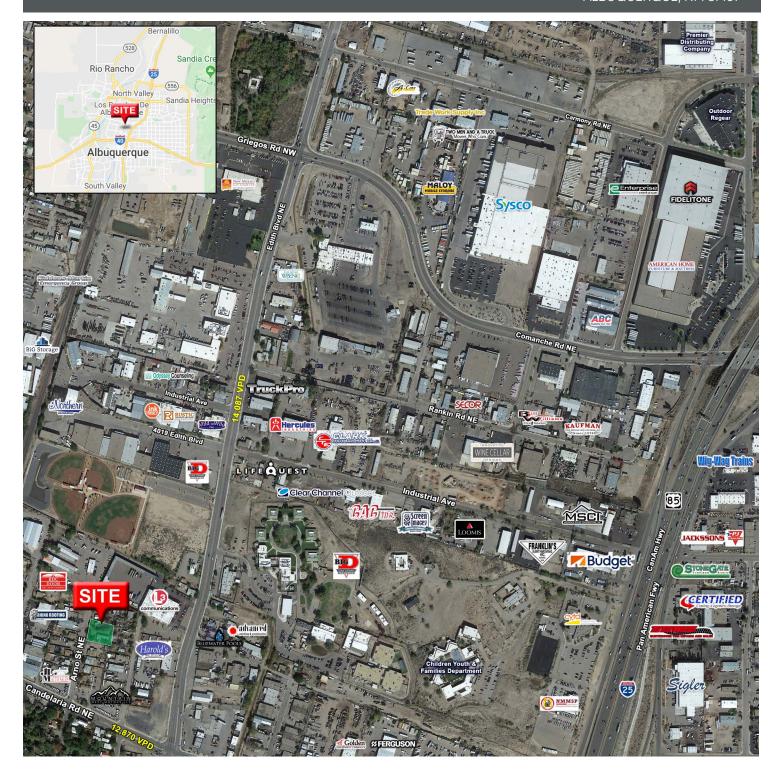

#### NEQ OF CANDELARIA RD NE & EDITH BLVD NE 3738 ARNO ST NE ALBUQUERQUE, NM 87107

Christian File cfile@resolutre.com 505.337.0777

www.resolutre.com