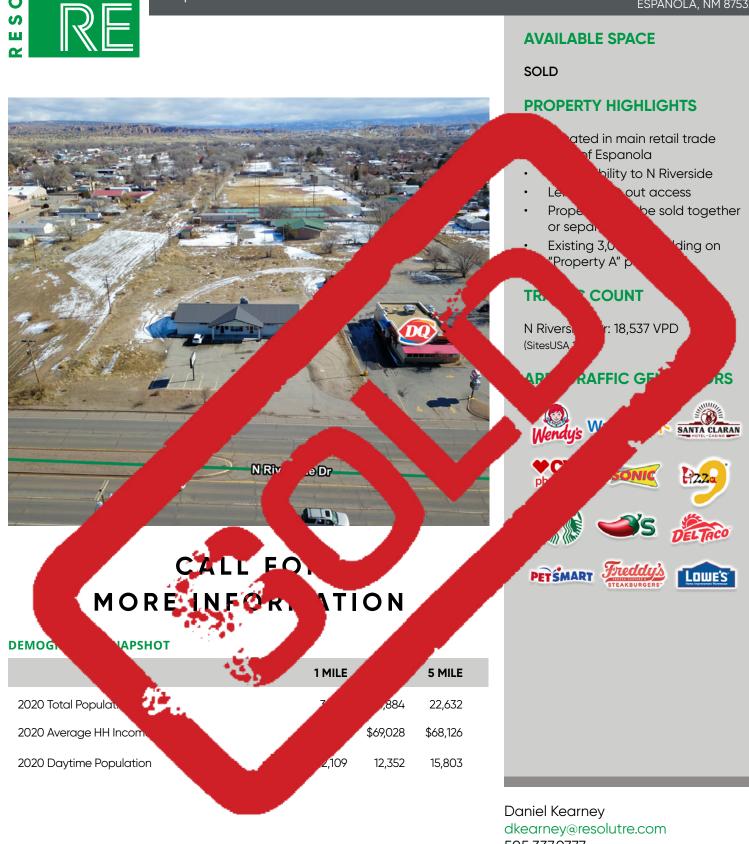

#### **PROPERTY HIGHLIGHTS**

- Located in main retail trade area of Espanola
- High Visibility to N Riverside
- Left in / Left out access
- · Properties can be sold together or separately
- Excellent retail pad site
- Existing 3,000 SF building located on Property A

### **PROPERTY OVERVIEW**

Sale Price: Lot Size: Price/Acre: Market: Traffic: SOLD 0.44-1.92 Acres \$671,875 Espanola, NM 20.000 VPD