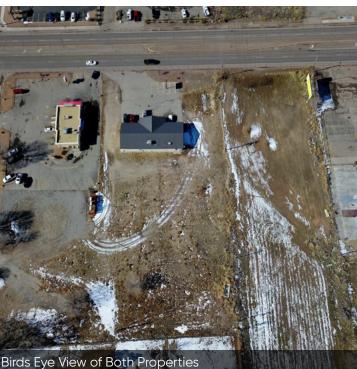

#### **PROPERTY HIGHLIGHTS**

- Located in main retail trade area of Espanola
- High Visibility to N Riverside
- Left in / Left out access
- · Properties can be sold together or separately
- Excellent retail pad site
- Existing 3,000 SF building located on Property A