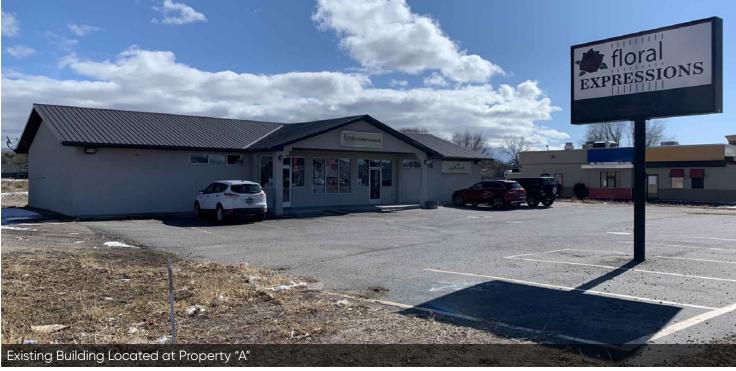

#### **PROPERTY HIGHLIGHTS**

- Located in main retail trade area of Espanola
- High Visibility to N Riverside
- Left in / Left out access
- · Properties can be sold together or separately
- Excellent retail pad site
- Existing 3,000 SF building located on Property A