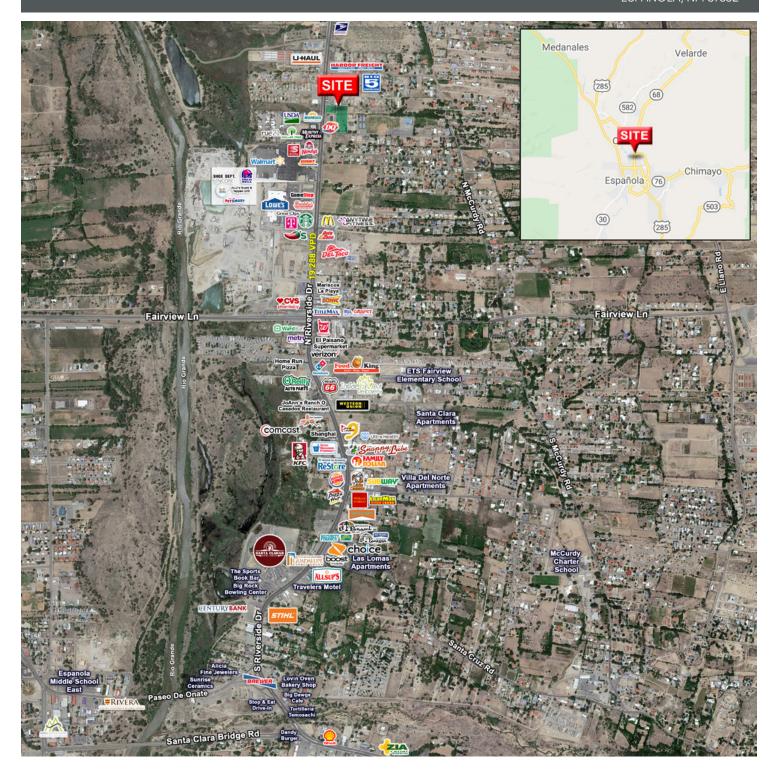

### LOCATION OVERVIEW

Welcome to Espanola, New Mexico in the heart of Northern New Mexico. Espanola has historical, cultural, and economic importance to northern New Mexico. The population of the "greater Espanola area" is roughly over 40,000 people. The area provides much needed retail services such as food, soft goods, hard goods, etc. for the surrounding towns. Recently, Los Alamos National Laboratories has begun hiring an additional 1,000 new employees a year and currently sits at over 15,000 high paid employees 25 minutes to the west. This unprecedented growth of jobs has created a demand for more rooftops, apartments, hotels, and RETAIL. Come jump on this opportunity while the lab and city are growing!