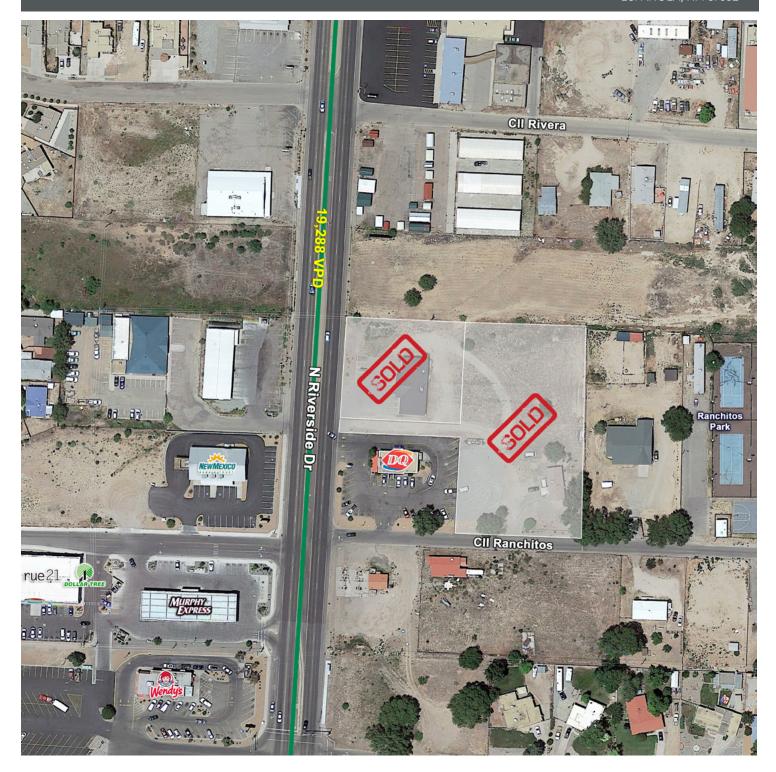

#### **PROPERTY HIGHLIGHTS**

- Located in main retail trade area of Espanola
- High Visibility to N Riverside
- Left in / Left out access
- · Properties can be sold together or separately
- Excellent retail pad site
- Existing 3,000 SF building located on Property A