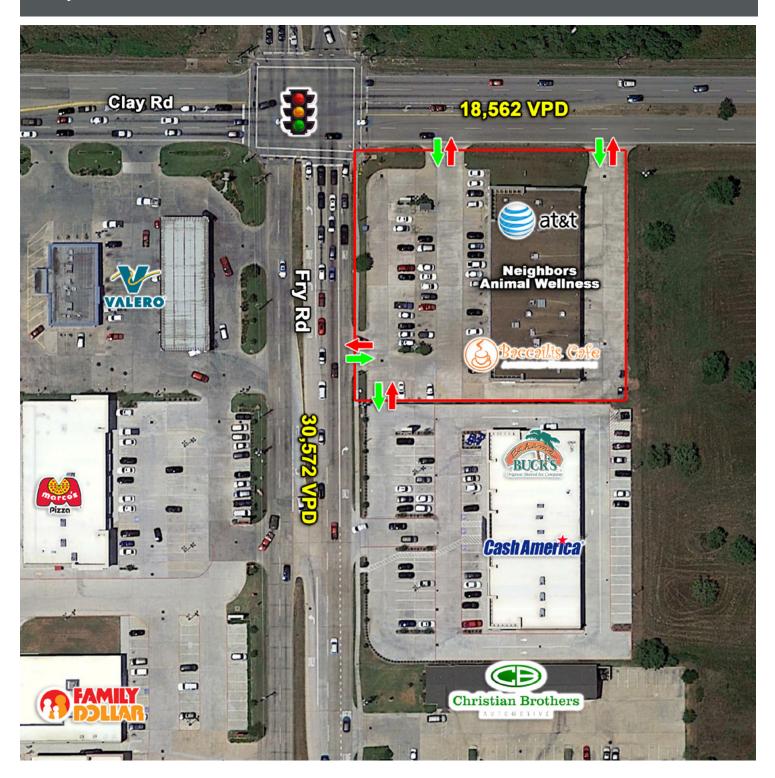

### TRAFFIC COUNT

N Fry Rd: 30,572 VPD Clay Rd: 18,562 VPD (CoStar 2022))

#### **AREA TRAFFIC GENERATORS**

The information contained herein was obtained from sources deemed reliable; however, RESOLUT RE makes no guaranties, warranties or representations to the completeness or accuracy thereof. The presentation of this real estate information is subject to errors; omissions; change of price; prior sale or lease; or withdrawal without notice. RESOLUT RE, which provides real estate brokerage services, is a division of Reliance Retail, LLC, a Texas Limited Liability Company.