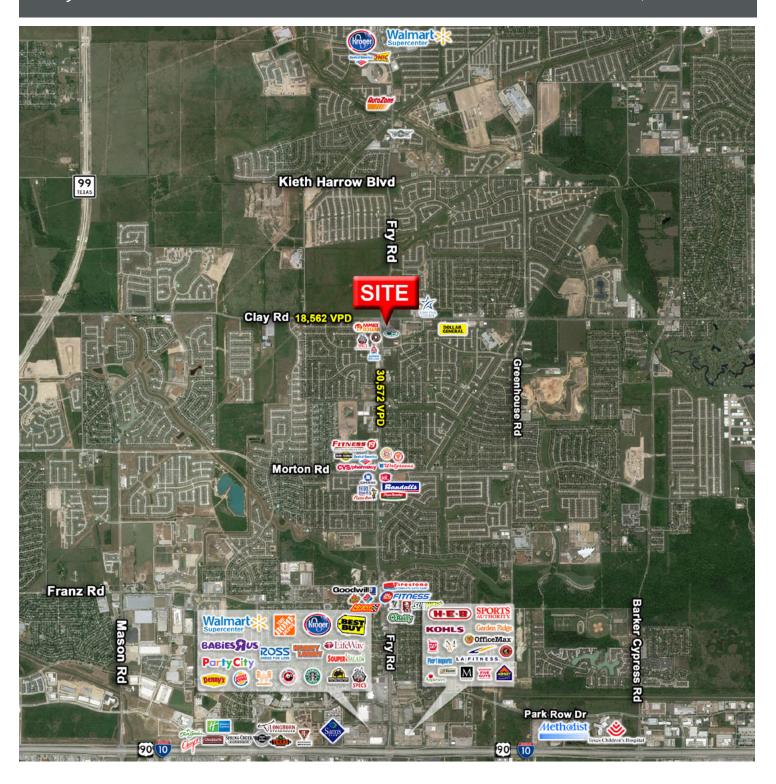

### TRAFFIC COUNT

N Fry Rd: 30,572 VPD Clay Rd: 18,562 VPD (CoStar 2022))

#### **AREA TRAFFIC GENERATORS**

The information contained herein was obtained from sources deemed reliable; however, RESOLUT RE makes no guaranties, warranties or representations to the completeness or accuracy thereof. The presentation of this real estate information is subject to errors; omissions; change of price; prior sale or lease; or withdrawal without notice. RESOLUT RE, which provides real estate brokerage services, is a division of Reliance Retail, LLC, a Texas Limited Liability Company.