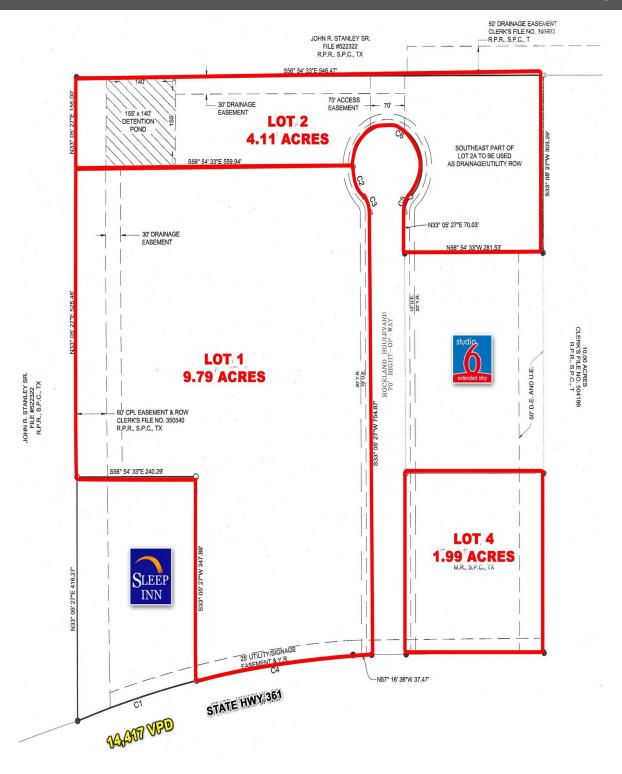

#### **AVAILABLE LAND**

Lot 1: 9.79 Acres - \$4.00 PSF Lot 2: 4.11 Acres - \$4.00 PSF Lot 4: 1.99 Acres - \$6.00 PSF

#### PROPERTY HIGHLIGHTS

- Prime Multifamily or Hotel 9.79 Acres, additional 4.11 Acres Available
- · Adjacent to existing hotels, retail and multifamily communities
- · All utilities in place
- · Can be subdivided

#### TRAFFIC COUNT

Hwy 361: 14,417 VPD (Costar 2018)