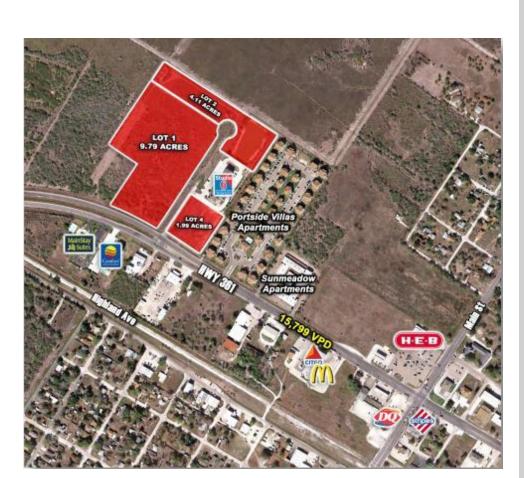

#### **AVAILABLE LAND**

Lot 1: 9.79 Acres - \$4.00 PSF Lot 2: 4.11 Acres - \$4.00 PSF Lot 4: 1.99 Acres - \$6.00 PSF

#### PROPERTY HIGHLIGHTS

- Prime Multifamily or Hotel 9.79 Acres, additional 4.11 Acres Available
- · Adjacent to existing hotels, retail and multifamily communities
- · All utilities in place
- · Can be subdivided

#### TRAFFIC COUNT

Hwy 361: 14,417 VPD (Costar 2018)