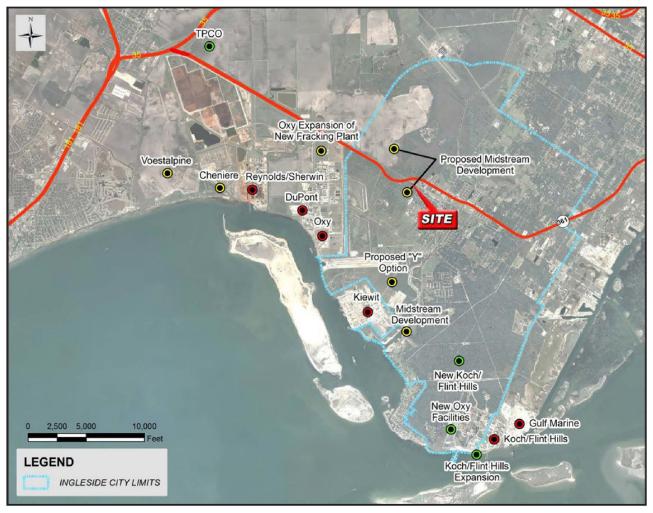

#### **AREA TRAFFIC GENERATORS**

The information contained herein was obtained from sources deemed reliable; however, RESOLUT RE makes no guaranties, warranties or representations to the completeness or accuracy thereof. The presentation of this real estate information is subject to errors; omissions; change of price; prior sale or lease; or withdrawal without notice. RESOLUT RE, which provides real estate brokerage services, is a division of Reliance Retail, LLC, a Texas Limited Liability Company.

### Ingleside & Corpus Christi Bay Industry Growth

- Cheniere
- Exxon Steam Cracker Plastic Plant
- OxyChem Steam Cracker Plastic Plant
- Chemours Chemical Plant
- Voestalpine "Verstylepene" Steel Brickets
- TEDA TPCO America Corp.
- Sinton Steel Plant (90% done deal)
- OMW Steel Dynamics Plant
- Gray Oak Pipeline
- Occidental Petroleum
- MODA Midstream Oil Terminal
- Mid-TX Oil Pipeline (from Midland)
- Koch/Flint Hills

- \$ 13 Billion > 250 Employee
- \$ 10 Billion > 600 Employees
- \$ 8 Billion > 150 Employees
- 6 Billion
- \$ 7 Billion > 150 Employees
- 2 Billion > 800 Employees
- \$ 2 Billion > 600 Employees
- \$ 1.8 Billion
- \$ 1.5 Billion
- \$ 1.3 Billion > 250 Employees
- \$ 1 Billion
- \$ 500 Million
- \$ 50 Million > 25 Employees