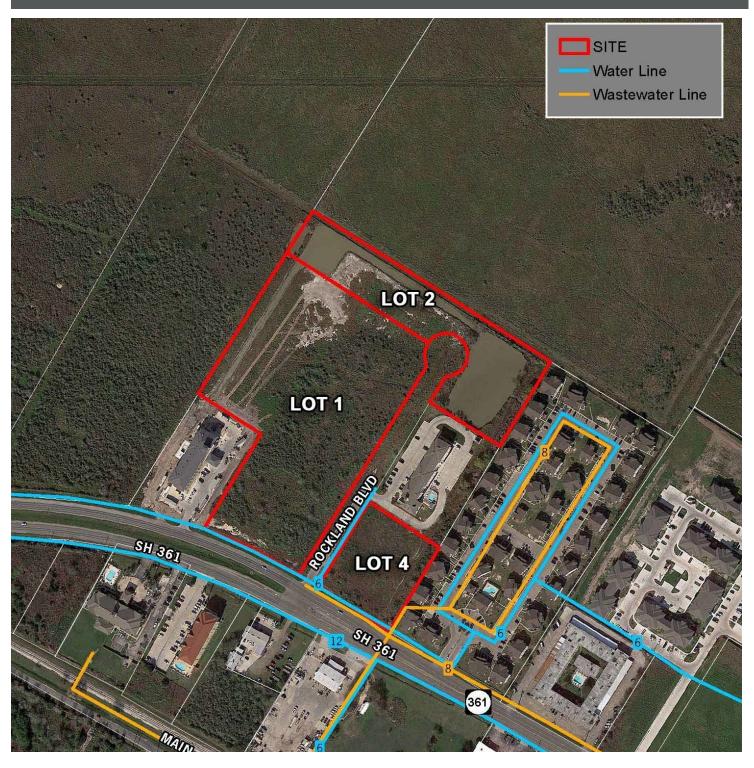

#### **AVAILABLE LAND**

Lot 1: 9.79 Acres - \$4.00 PSF Lot 2: 4.11 Acres - \$4.00 PSF Lot 4: 1.99 Acres - \$6.00 PSF

#### PROPERTY HIGHLIGHTS

- Prime Multifamily or Hotel 9.79 Acres, additional 4.11 Acres Available
- · Adjacent to existing hotels, retail and multifamily communities
- · All utilities in place
- · Can be subdivided