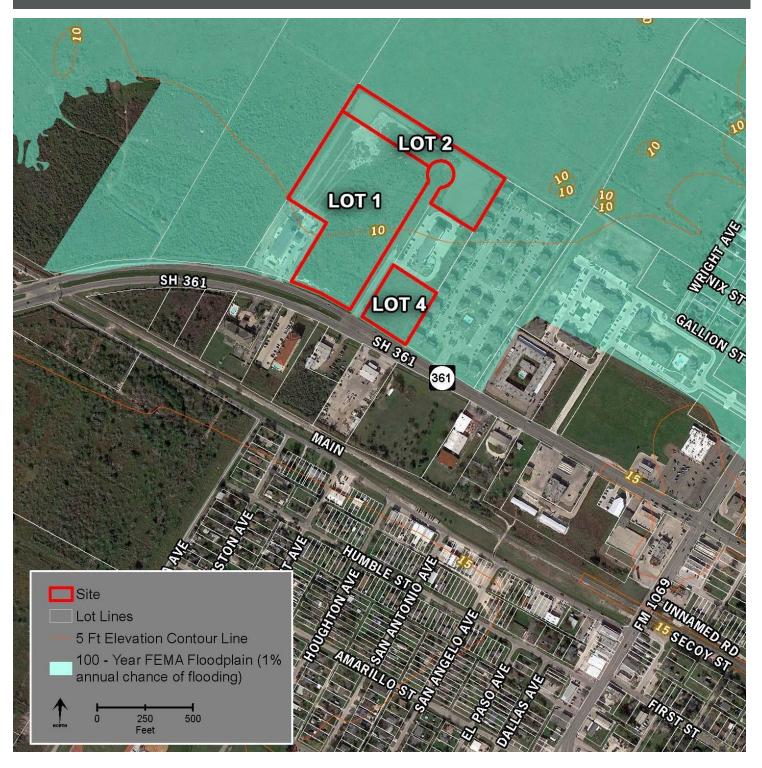

#### **AVAILABLE LAND**

Lot 1: 9.79 Acres - \$4.00 PSF Lot 2: 4.11 Acres - \$4.00 PSF Lot 4: 1.99 Acres - \$6.00 PSF

#### PROPERTY HIGHLIGHTS

- Prime Multifamily or Hotel 9.79 Acres, additional 4.11 Acres Available
- · Adjacent to existing hotels, retail and multifamily communities
- · All utilities in place
- · Can be subdivided

#### TRAFFIC COUNT

Hwy 361: 14,417 VPD (Costar 2018)