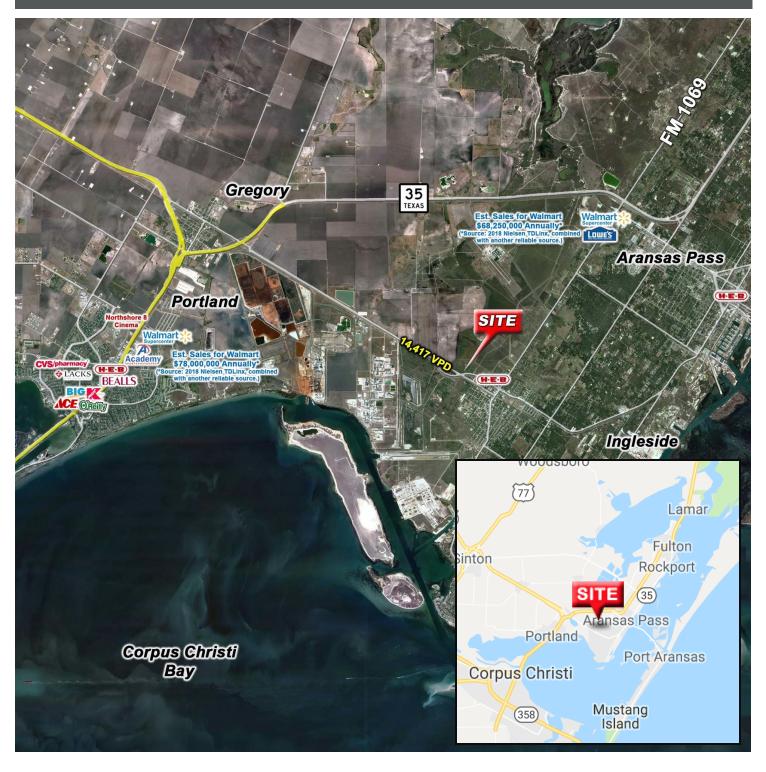

### Ingleside & Corpus Christi Bay Industry Growth

- Cheniere
- Exxon Steam Cracker Plastic Plant
- OxyChem Steam Cracker Plastic Plant
- Chemours Chemical Plant
- Voestalpine "Verstylepene" Steel Brickets
- TEDA TPCO America Corp.
- Sinton Steel Plant (90% done deal)
- OMW Steel Dynamics Plant
- Gray Oak Pipeline
- Occidental Petroleum
- MODA Midstream Oil Terminal
- Mid-TX Oil Pipeline (from Midland)
- Koch/Flint Hills

- \$ 13 Billion > 250 Employee
- \$ 10 Billion > 600 Employees
- \$ 8 Billion > 150 Employees
- 6 Billion
- \$ 7 Billion > 150 Employees
- 2 Billion > 800 Employees
- \$ 2 Billion > 600 Employees
- \$ 1.8 Billion
- \$ 1.5 Billion
- \$ 1.3 Billion > 250 Employees
- \$ 1 Billion
- \$ 500 Million
- \$ 50 Million > 25 Employees