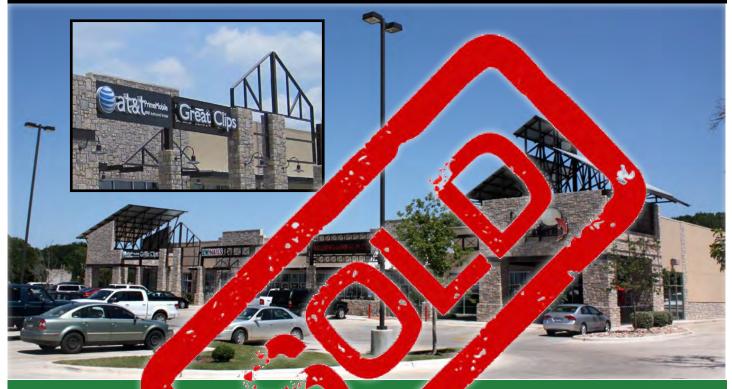

## **Shops at the Springs**

333 Highway 290 East Dripping Springs, Texas

## FOR SALE: % NNN Leas & Mule anant Retail Investment

Newest Tenant: Chan wab (NYSC HW, S8 dit Rating=A) Over \$4.5B in 2011 Revenue ripping Springs Retail.

Directly across from the dominatory cery store in central TX) & Home Depot.

**PRICE:** \$3,950,000

CAP RATE: 8.53% (on current incom

**BUILT:** 2009

**GLA:** 13,418 SF

for more information:

ALAN P. RUST, CCIM
alan@retailsolutions.us

512.474.5557

charles SCHWAB