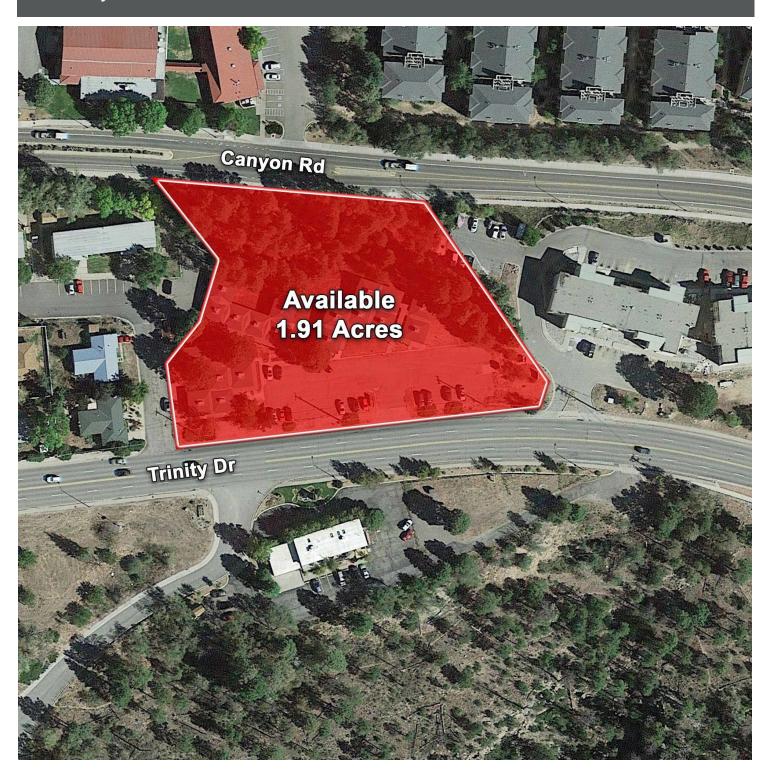

#### **AVAILABLE LAND**

1.91 Acres

#### PROPERTY HIGHLIGHTS

- Mixed Use Redevelopment
- · Potential of 22,000 SF+ Building, Multi-Story
- lose Proximity to the Los os National Laboratory
- ry Buildings Onsite Revenue - Can Gei Hold V orking Thru Redevelo Plan
- ounty Approper uilding e To Go relopment i h Sale