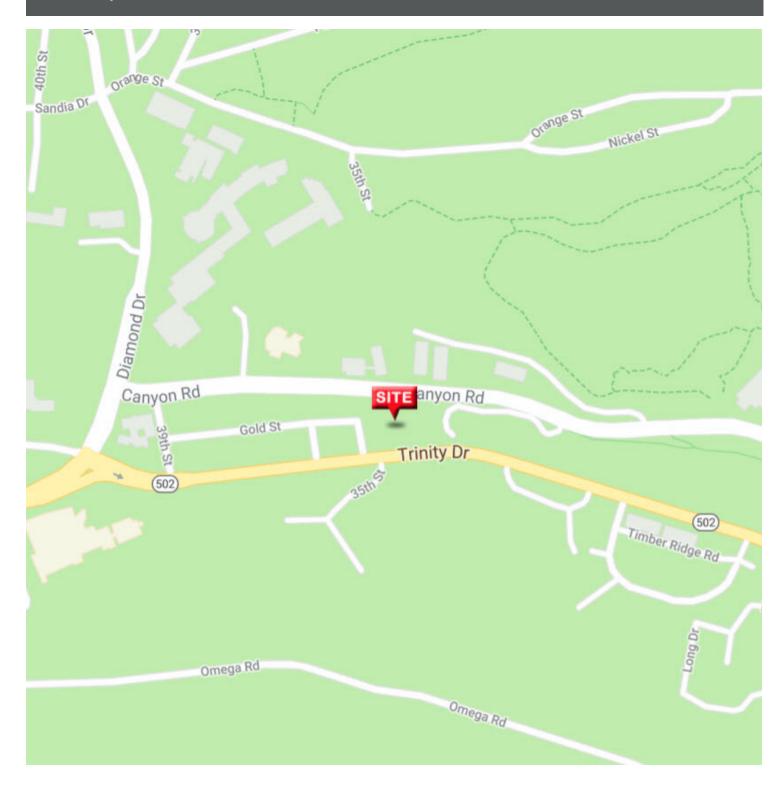

#### **AVAILABLE LAND**

1.91 Acres

#### PROPERTY HIGHLIGHTS

- Mixed Use Redevelopment
- · Potential of 22,000 SF+ Building, Multi-Story
- lose Proximity to the Los os National Laboratory
- ry Buildings Onsite Revenue - Can Gei Hold V orking Thru Redevelo Plan
- ounty Approper uilding e To Go relopment i h Sale