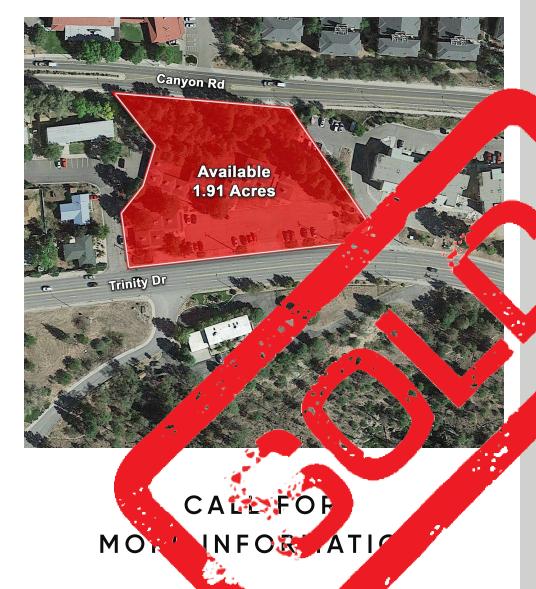

#### **AVAILABLE LAND**

1.91 Acres

#### PROPERTY HIGHLIGHTS

- Mixed Use Redevelopment
- · Potential of 22,000 SF+ Building, Multi-Story
- lose Proximity to the Los os National Laboratory
- ry Buildings Onsite Revenue - Can Gei Hold V orking Thru Redevelo Plan
- ounty Approper uilding e To Go relopment i h Sale