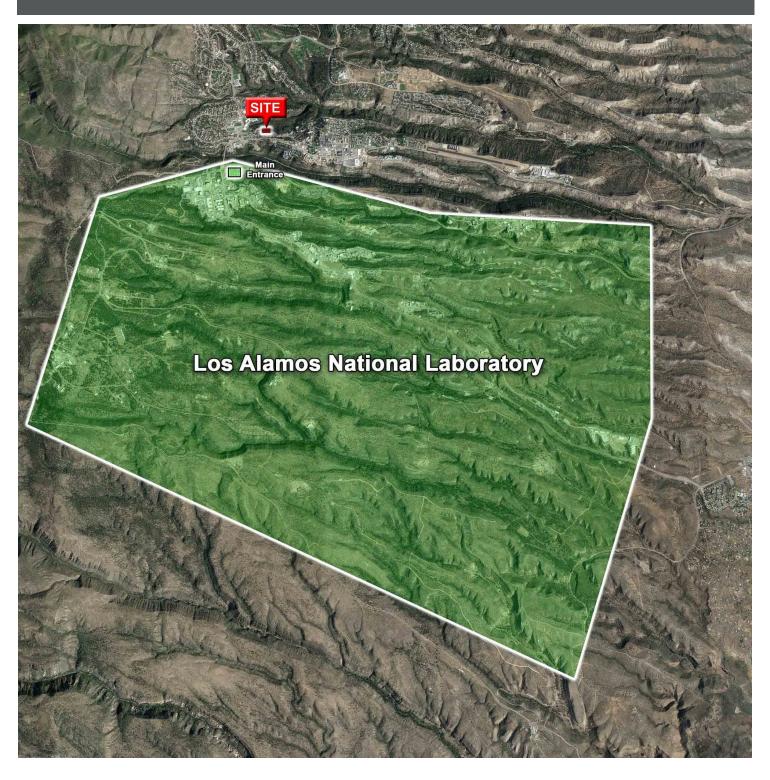

#### PROPERTY HIGHLIGHTS

- Mixed Use Redevelopment
- · Potential of 22,000 SF+ Building, Multi-Story
- lose Proximity to the Los os National Laboratory
- ry Buildings Onsite Revenue - Can Gei Hold V orking Thru Redevelo Plan
- ounty Approper uilding e To Go relopment i h Sale