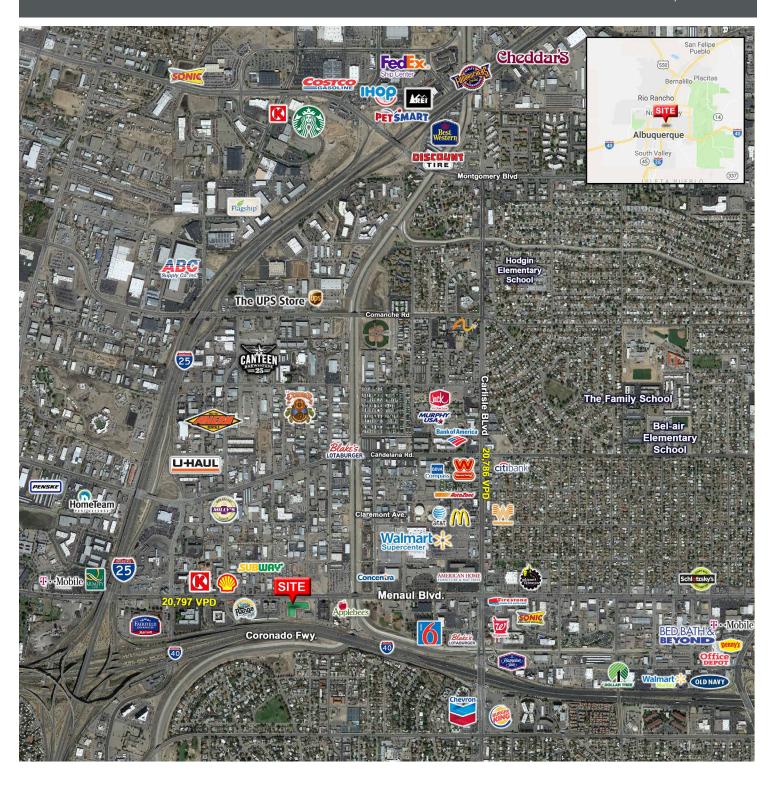

### TRAFFIC COUNT

Menaul Blvd: 20,797 VPD Carlisle Blvd: 25,786 VPD

(SitesUSA 2021)

### **AREA TRAFFIC GENERATORS**

Rob Powell, CCIM rpowell@resolutre.com 505.337.0777

Daniel Kearney dkearney@resolutre.com

Austin Tidwell, CCIM atidwell@resolutre.com www.resolutre.com

## **LOCATION OVERVIEW**

This property is located along Menaul Blvd between Carlisle and University. This corridor offers a very unique business mix with industrial, restaurant and hotel groups surrounding the site. This area has seen some positive growth with several hotel re-brands, a gas station conversion to a Stripes Burrito and Maverik gas station developing a new location directly west of this building.