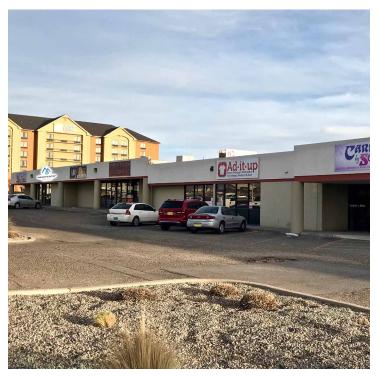

#### **PROPERTY OVERVIEW**

2400-2452 Menaul is a multi-tenant office/flex complex located in the Midtown Submarket of Albuquerque. These suites feature a variety of office, warehouse and retail configurations with grade-level rear doors and a large building sign facing Menaul Blvd. With great affordable rates and being minutes away from both I-25 and I-40, there is really nothing else like this property on the market.

## **LOCATION OVERVIEW**

This property is located along Menaul Blvd between Carlisle and University. This corridor offers a very unique business mix with industrial, restaurant and hotel groups surrounding the site. This area has seen some positive growth with several hotel re-brands, a gas station conversion to a Stripes Burrito and Maverik gas station developing a new location directly west of this building.