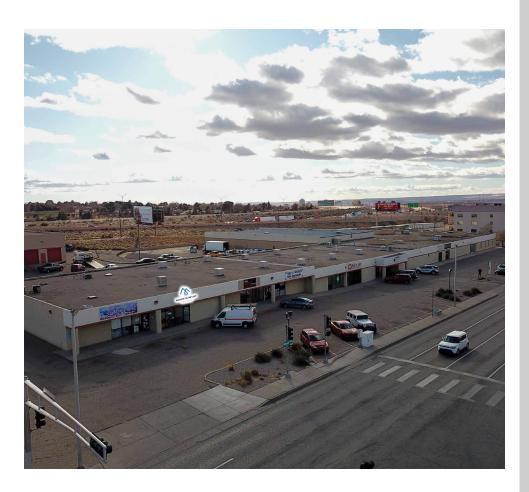

#### **PROPERTY OVERVIEW**

2400-2452 Menaul is a multi-tenant office/flex complex located in the Midtown Submarket of Albuquerque. These suites feature a variety of office, warehouse and retail configurations with grade-level rear doors and a large building sign facing Menaul Blvd. With great affordable rates and being minutes away from both I-25 and I-40, there is really nothing else like this property on the market.

## **LOCATION OVERVIEW**

This property is located along Menaul Blvd between Carlisle and University. This corridor offers a very unique business mix with industrial, restaurant and hotel groups surrounding the site. This area has seen some positive growth with several hotel re-brands, a gas station conversion to a Stripes Burrito and Maverik gas station developing a new location directly west of this building.