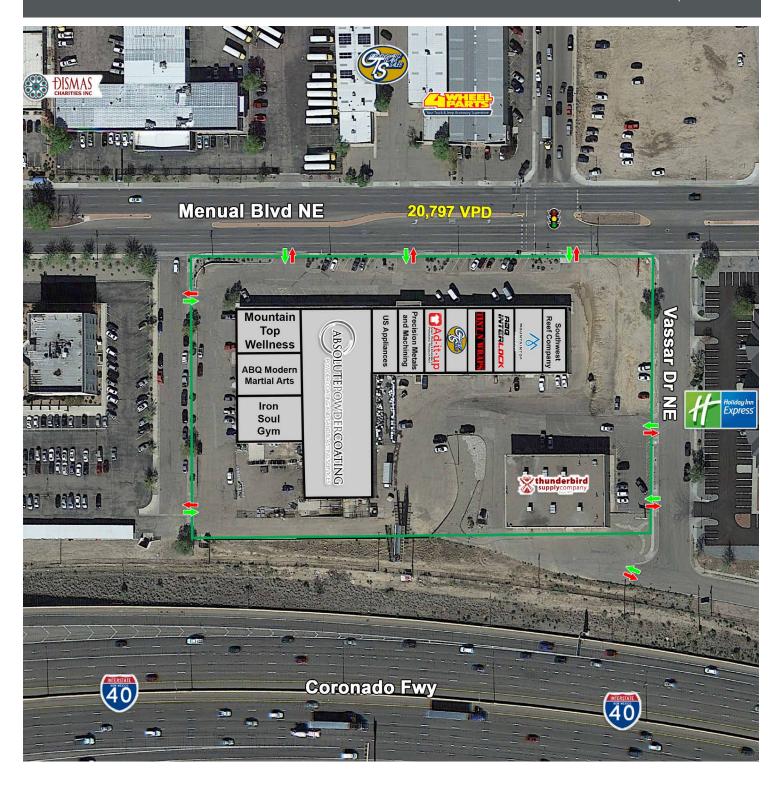

#### **PROPERTY HIGHLIGHTS**

- Office/flex space
- Ample power and rear, grade level roll-door
- Retail frontage on Menaul Blvd
- Easy I-40 & I-25 access
- · Shared fenced yard
- · Retail frontage
- Office, showroom, and classroom area

### TRAFFIC COUNT

Menaul Blvd: 20,797 VPD Carlisle Blvd: 25,786 VPD

(SitesUSA 2021)

#### **PROPERTY OVERVIEW**

2400-2452 Menaul is a multi-tenant office/flex complex located in the Midtown Submarket of Albuquerque. These suites feature a variety of office, warehouse and retail configurations with grade-level rear doors and a large building sign facing Menaul Blvd. With great affordable rates and being minutes away from both I-25 and I-40, there is really nothing else like this property on the market.

## **LOCATION OVERVIEW**

This property is located along Menaul Blvd between Carlisle and University. This corridor offers a very unique business mix with industrial, restaurant and hotel groups surrounding the site. This area has seen some positive growth with several hotel re-brands, a gas station conversion to a Stripes Burrito and Maverik gas station developing a new location directly west of this building.