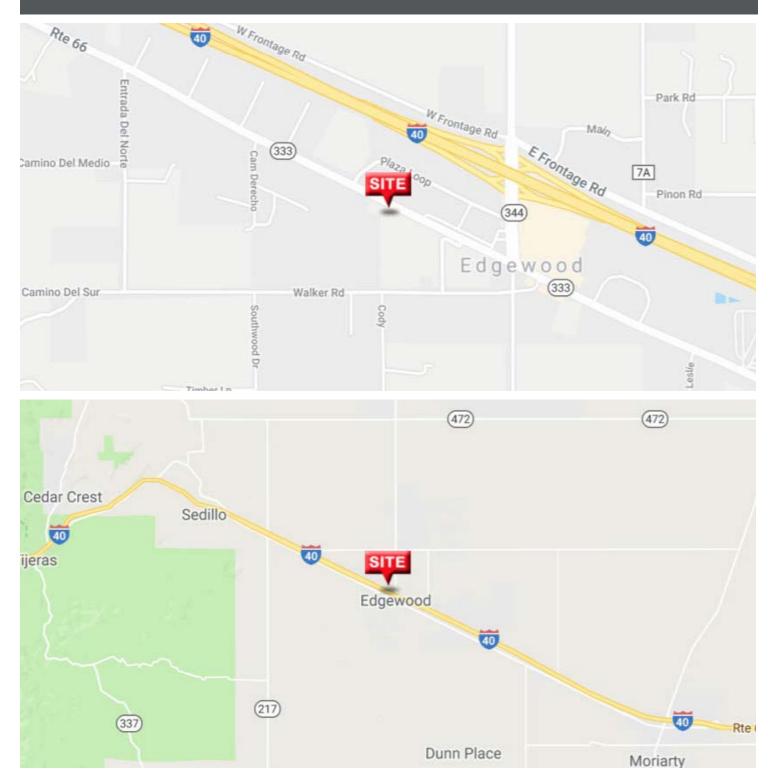

### **PROPERTY HIGHLIGHTS**

- immediate development
- Located in prominent retail corridor
- Permitted drive access to NMSR 333

### **TRAFFIC COUNT**

I-40: 18,827 VPD (Sites USA 2023) HWY 344: 9,120 VPD