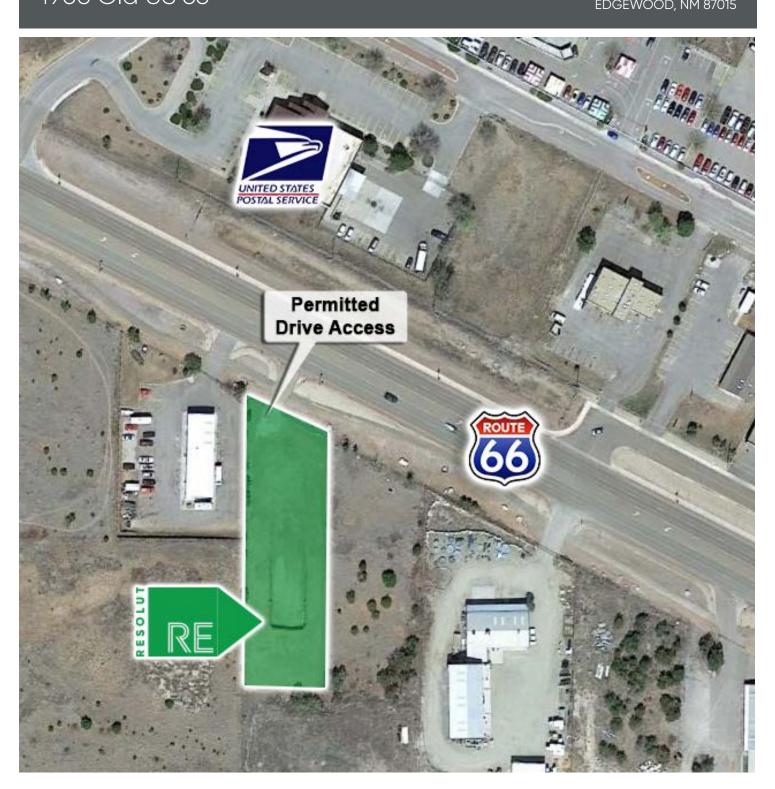

### **PROPERTY HIGHLIGHTS**

- immediate development
- Located in prominent retail corridor
- Permitted drive access to NMSR 333