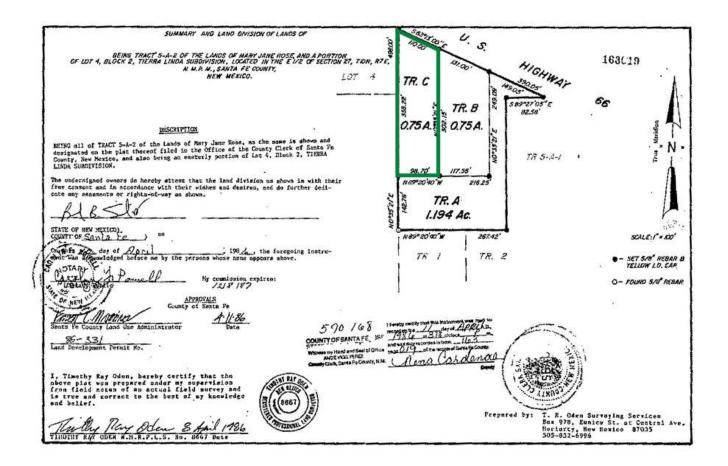

### **AVAILABLE LAND**

0.75 Acres

### **PROPERTY HIGHLIGHTS**

- immediate development
- Located in prominent retail corridor
- Permitted drive access to NMSR 333

- C2 Zoning
- .75 Acres
- Retail pad ready for

(Sites USA 2023)