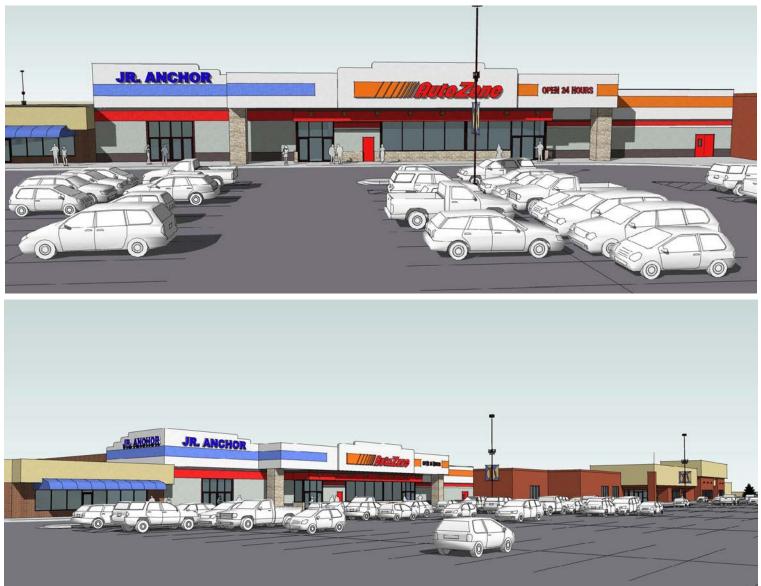

JR. ANCHOR DESIGN - 11,975 SF

Renderings of 11,975 SF Junior Anchor Space with an enhanced facade for San Mateo visibility