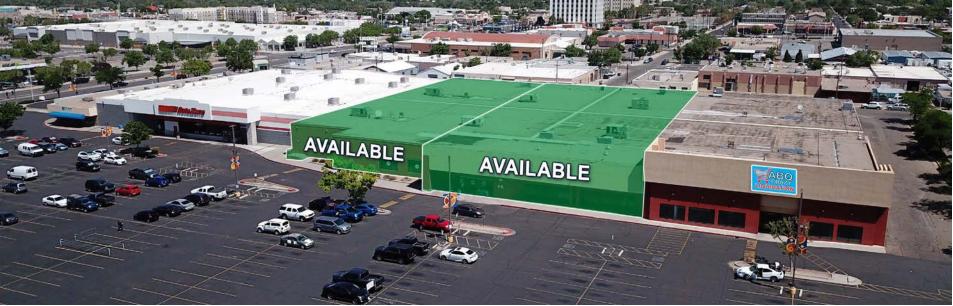

# **ZUNI PLAZA**

SEC ZUNI & SAN MATEO

5555 Zuni Rd SE, Albuquerque, NM 87108

FOR LEASE

AVAILABLE SPACE ANCHOR SPACE: 29,926 - 63,740 SF JUNIOR ANCHOR: 11,975 SF INLINE RESTAURANT: 1,181 SF END-CAP: 3,262 SF

### ANCHOR SPACES - 29,926 - 63,740 SF

The information contained herein was obtained from sources deemed reliable; however, RESOLUT RE makes no guaranties, warranties or representations to the completeness or accuracy thereof. The presentation of this real estate information is subject to errors; omissions; change of price; prior sale or lease; or withdrawal without notice. RESOLUT RE, which provides real estate brokerage services, is a division of Reliance Retail, LLC, a Texas Limited Liability Company.