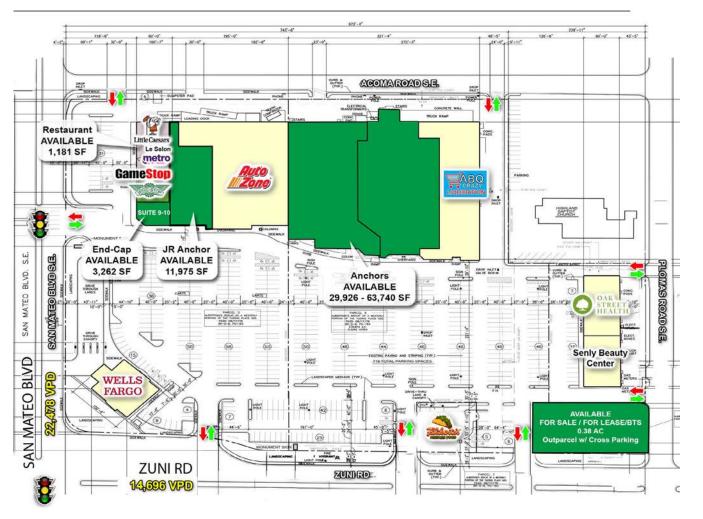

# **ZUNI PLAZA**

SEC ZUNI & SAN MATEO

5555 Zuni Rd SE, Albuquerque, NM 87108

FOR LEASE

AVAILABLE SPACE ANCHOR SPACE: 29,926 - 63,740 SF JUNIOR ANCHOR: 11,975 SF INLINE RESTAURANT: 1,181 SF END-CAP: 3,262 SF

### **AVAILABLE SPACES**

| SPACE                      | LEASE RATE  | SIZE (SF)        |
|----------------------------|-------------|------------------|
| Anchor Space's             | See Advisor | 29,926-63,740 SF |
| Junior Anchor              | \$12.00     | 11,975 SF        |
| Suite 3 - Prior Restaurant | \$22.00     | 1,181 SF         |
| End Cap                    | \$22.00     | 3,262 SF         |

| Space                      | Price     | Size (AC)                        |
|----------------------------|-----------|----------------------------------|
| Pad Site<br>For Sale / BTS | \$395,000 | 0.38 Acres with<br>Cross Parking |

### **OTHER SUITES**

End Cap - 3,262 SF

Junior Anchor - 11,975 SF

2nd Gen Restaurant - 1,181 SF

| Metrics                                                                             |        |                 |          |
|-------------------------------------------------------------------------------------|--------|-----------------|----------|
| Stani Plaza Shopping Center<br>5555 Zuni Rd Se, Albuquerque, NM 87108               |        |                 |          |
| Visits                                                                              | 652.9K | Visit Frequency | 3.12     |
| Visitors                                                                            | 209.4K | Avg. Dwell Time | 38 min   |
| lul 1st, 2022 - Jun 30th, 2023<br>Data provided by Placer Labs Inc. (www.placer.ai) |        |                 | Placer.a |