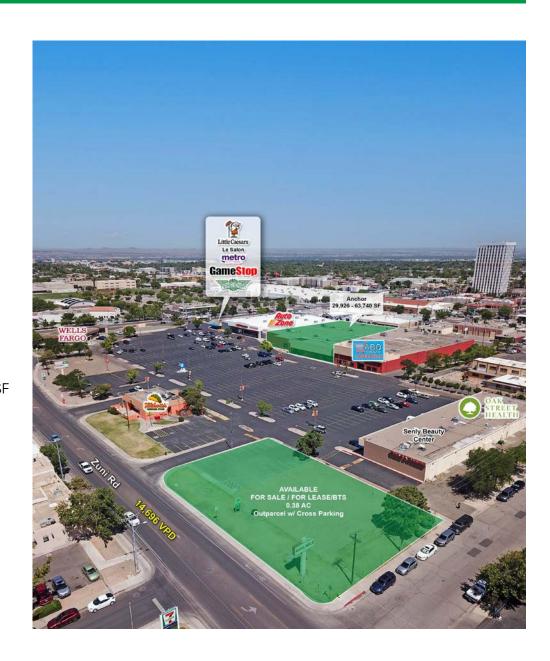

#### TRAFFIC COUNTS San Mateo Blvd: 22,478 VPD Zuni Rd SE: 14,696 VPD (Sites USA 2023)

### **AVAILABLE SPACES**

| SPACE                      | LEASE RATE  | SIZE (SF)        |
|----------------------------|-------------|------------------|
| Anchor Space's             | See Advisor | 29,926-63,740 SF |
| Junior Anchor              | \$12.00     | 11,975 SF        |
| Suite 3 - Prior Restaurant | \$22.00     | 1,181 SF         |
| End Cap                    | \$22.00     | 3,262 SF         |

| Space                      | Price     | Size (AC)                        |
|----------------------------|-----------|----------------------------------|
| Pad Site<br>For Sale / BTS | \$395,000 | 0.38 Acres with<br>Cross Parking |