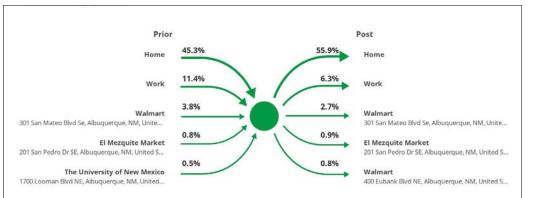

#### CUSTOMER JOURNEY ROUTES

| 2028 Projected Population17,7601002020 Census Population17,8891002010 Census Population17,921100Projected Annual Growth 2023 to 20282023 Median Age40.3-Huseholds9,14142028 Estimated Households9,14142020 Census Households9,067442020 Census Households9,067442020 Census Households9,067442020 Census Households9,067442020 Census Households9,067442020 Census Households0,068-2023 Estimated Status Households9,067442020 Census Households9,067442020 Census Households0,028-2020 Census Households0,028-2021 Estimated Minte52,686552023 Estimated Agen or Pacific Islander2,086-2023 Estimated Merican Indian or Native Alaskan6,98-2023 Estimated Median Household Income\$64,347\$772023 Estimated Average Household Income\$64,347\$772023 Estimated Per Capita Income\$64,347\$772023 Estimated Soner High School (Grade Level 9 to 11)5,066-2023 Estimated Soner High School Grade Level 9 to 11)6,056-2023 Estimated Soner Glege2,2362,2362,2362023 Estimated Graduate Degree Only6,56-2023 Estimated Graduate Degree Only6,56-2023 Estimat                                                                                                                                                                                                                                                                                                                                                                          | 5 mi           |
|------------------------------------------------------------------------------------------------------------------------------------------------------------------------------------------------------------------------------------------------------------------------------------------------------------------------------------------------------------------------------------------------------------------------------------------------------------------------------------------------------------------------------------------------------------------------------------------------------------------------------------------------------------------------------------------------------------------------------------------------------------------------------------------------------------------------------------------------------------------------------------------------------------------------------------------------------------------------------------------------------------------------------------------------------------------------------------------------------------------------------------------------------------------------------------------------------------------------------------------------------------------------------------------------------------------------------------------------------------------------------------------------------------------------------------|----------------|
| 2023 Estimated Population17,799102028 Projected Population17,760102020 Census Population17,889102010 Census Population17,82110Projected Annual Growth 2010 to 20232023 Median Age40.3-2023 Estimated Households9.1142020 Census Households9.1142020 Census Households9.01542020 Census Households9.01642020 Census Households9.01642020 Census Households9.02642020 Census Households9.02742020 Census Households9.02842020 Census Households9.02842020 Census Households9.02742020 Census Households9.02842020 Census Households9.02842020 Census Households8.90242020 Census Households8.90242020 Census Households8.90242020 Census Households8.90242021 Estimated Annual Growth 2021 to 20238.90242022 Estimated Mine9.6652023 Estimated Mine9.6652023 Estimated Maerican Indian or Native Alaskan6.9%32023 Estimated Hispanic45.3%410002023 Estimated Household Income\$4.6,9115.7%2023 Estimated Heigh Household Income\$4.6,9115.7%2023 Estimated Heigh School Graduate2.2%7 <t< th=""><th>s radius</th></t<>                                                                                                                                                                                                                                                                                                                                                                                                               | s radius       |
| 2028 Projected Population17,760102020 Census Population17,889102010 Census Population17,92110Projected Annual Growth 2023 to 2028Bistorical Annual Growth 2010 to 20232023 Median Age40.3-2023 Estimated Households9.01-2028 Projected Households9.027-2020 Census Households9.067-2020 Census Households9.067-2020 Census Households9.067-2020 Census Households9.067-2020 Census Households8.902-2021 Stimated Mothe 2023 to 20282023 Estimated Mothe5.26%-2023 Estimated Mothe5.9%-2023 Estimated Mothe Reases3.8%-2023 Estimated American Indian or Native Alaskan6.9%-2023 Estimated Average Household Income564.34757.2023 Estimated Median Household Income54.347-2023 Estimated Median Household Income53.39-2023 Estimated Some Folge Conly2023 Estimated Some College22.3%-2023 Estimated Some College2.6%-2023 Estimated Associates Degree Only6.5%-2023 Estimated Associates Degree Only6.5%-2023 Estimated Bachelors Degree Only6.5%-2023 Estimated Areales Degree Only6.5%-2023 Estimated Graduate Degree1.536- </td <td>-</td>                                                                                                                                                                                                                                                                                                                                                                                      | -              |
| 2020 Census Population17,899102010 Census Population17,92110Projected Annual Growth 2023 to 2023Historical Annual Growth 2010 to 20232023 Median Age40.3-Households9,14142028 Projected Households9,06742020 Census Households8,9024Projected Annual Growth 2010 to 20230,2%4Projected Annual Growth 2010 to 20230,2%52023 Estimated Asian or Pacific Islander5,9%52023 Estimated Asian or Pacific Islander6,9%52023 Estimated Asian or Pacific Islander552023 Estimated Median Household Income\$64,347\$72023 Estimated Median Household Income\$64,347\$72023 Estimated Median Household Income\$64,347\$72023 Estimated Flementary (Grade Level 0 to 8)4.6%52023 Estimated Asion or Pacific Islander2,2%22023 Estimated Asion and Elshon (Gradu Level 9 to 11)5,0%22023 Estimated Flementary (Grade Level 0 to 8)4.6%12023 Estimated Asion and Elshon College2,5,3%22023 Estimated Asion and Elshon College2,5,                                                                                                                                                                                                                                                                                                                                        | 1,806 239,145  |
| 2010 Census Population17,92110Projected Annual Growth 2023 to 2028Historical Annual Growth 2010 to 202340.3-2023 Median Age40.3-Households9,141442023 Estimated Households9,067442020 Census Households9,067442021 Estimated Monteh 2010 to 20230,26552023 Estimated Methone 2023 to 202852,666552023 Estimated Methica American5,966552023 Estimated Anerican Indian or Native Alaskan6,96552023 Estimated Anerican Indian or Native Alaskan6,966552023 Estimated Anerican Indian or Native Alaskan54552023 Estimated Median Household Income\$64,347572023 Estimated Median Household Income\$64,347572023 Estimated Per Capita Income\$64,347572023 Estimated Median Household Income\$64,347572023 Estimated Median Household                                                                                                                                                                                                                                                                                                                                                                   | 0,717 238,841  |
| Projected Annual Growth 2023 to 2028Historical Annual Growth 2010 to 20232023 Median Age40.3-2023 Estimated Households9,14142028 Forjected Households9,067442020 Census Households9,067442010 Census Households8,902442010 Census Households8,902442023 Estimated Statimated Statimate Statimate Statimated Statimate Statimated Statimate Statimated Statimate Statimated Statimate Statimate Statimated Statima | 2,193 240,673  |
| Historical Annual Growth 2010 to 2023      -      -        2023 Median Age      40.3      -        2023 Estimated Households      9.141      44        2028 Desimated Households      9.215      44        2020 Census Households      9.026      44        2010 Census Households      9.026      44        2010 Census Households      8.902      44        Projected Annual Growth 2010 to 2023      0.296      44        2023 Estimated Annual Growth 2010 to 2023      0.296      44        2023 Estimated Minte      52.696      52        2023 Estimated Black or African American      5.996      52        2023 Estimated Motre Acaes      31.896      53        2023 Estimated Median or Native Alaskan      6.996      44        10000      454.391      55        2023 Estimated Merage Household Income      \$64.347      57        2023 Estimated Merage Lewel 0 to 8) <t< td=""><td>3,415 239,639</td></t<>                                                                                                                                                                                                                                                                                            | 3,415 239,639  |
| 2023 Median Age40.3Households9,141442023 Estimated Households9,141442028 Projected Households9,067442020 Census Households9,067442010 Census Households8,90244Projected Annual Growth 2023 to 20280.2%27Historical Annual Growth 2010 to 20230.2%272023 Estimated White52.6%522023 Estimated Black or African American5.9%20232023 Estimated Anerican Indian or Native Alaskan6.9%20232023 Estimated Other Races31.8%322023 Estimated Other Races31.8%322023 Estimated Merican Indian or Native Alaskan6.9%4410come\$44,347\$572023 Estimated Merican Indian or Native Alaskan6.9%442023 Estimated Merican Indian or Native Alaskan6.9%442023 Estimated Merican Indian or Native Alaskan6.9%4410come\$44,911\$55552023 Estimated Merican Holison Native Alaskan6.9%442023 Estimated Merican Holison\$46,911\$552023 Estimated Merican Holison\$46,911\$552023 Estimated Merican Holison\$64,347\$72023 Estimated Merican Holison\$64,347\$72023 Estimated Merican Light School (Grade Level 9 to 11)\$0%452023 Estimated Schoel College\$2,5%\$22023 Estimated Merican Estimated Graduate Degree Only6.5%122023 E                                                                                                                                                                                                                                                                                                                  | 0.2% -         |
| Households      9,141      44        2023 Estimated Households      9,215      44        2020 Census Households      9,067      44        2020 Census Households      9,067      44        2020 Census Households      9,067      44        2020 Census Households      8,092      44        Projected Annual Growth 2023 to 2028      0,2%      46        Projected Annual Growth 2010 to 2023      0,2%      46        2023 Estimated White      5,2.6%      55        2023 Estimated Mytic      5,2.6%      55        2023 Estimated Mytic      2,8%      52        2023 Estimated Mytic      2,8%      52        2023 Estimated Anerican Indian or Native Alaskan      6,9%      52        2023 Estimated Median Household Income      \$64,347      \$7.        2023 Estimated Median Household Income      \$64,347      \$7.        2023 Estimated Per Capita Income      \$64,347      \$7.        2023 Estimated Per Capita Income      \$64,347      \$7.        2023 Estimated Some High School Graduate      22.2%      \$2        2023 Estimated Median Household Income      \$6,5%                                                                                                                                                                                                                                                                                                                                  | 0.1% -         |
| 2023 Estimated Households9,141442028 Projected Households9,067442020 Census Households9,067442010 Census Households8,90244Projected Annual Growth 2023 to 20280,2%4Race and Ethnicity0,2%52,6%522023 Estimated White52,6%52522023 Estimated Mareican American5,9%522023 Estimated Anerican Indian or Native Alaskan6,9%522023 Estimated Other Races31,8%322023 Estimated Median Household Income\$64,347\$7.2023 Estimated Median Household Income\$64,347\$7.2023 Estimated Per Capita Income\$64,347\$7.2023 Estimated Some High School (Grade Level 9 to 11)5.0%522023 Estimated Some College26.3%22.2%222023 Estimated Some College26.3%22.2%222023 Estimated Associates Degree Only6.5%51512023 Estimated Astoleros Degree Only18.5%1150%2023 Estimated Bachelors Degree Only18.5%12522023 Estimated Associates Degree Only18.5%12522023 Estimated Total Businesses1,5367522023 Estimated Total Enployees8,531752                                                                                                                                                                                                                                                                                                                                                                                                                                                                                                             | 37.2 38.1      |
| 2028 Projected Households9,21542020 Census Households9,067442010 Census Households8,90244Projected Annual Growth 2023 to 20280,2%0,2%Historical Annual Growth 2010 to 20230,2%0,2%Race and Ethnicity52,6%52,6%2023 Estimated White5,9%52,6%2023 Estimated Asian or Pacific Islander2,8%52,6%2023 Estimated Asian or Pacific Islander2,8%32,232023 Estimated Other Races31,8%32,232023 Estimated Other Races31,8%32,232023 Estimated Average Household Income\$64,347\$57,26%2023 Estimated Median Household Income\$64,347\$57,26%2023 Estimated Median Household Income\$46,911\$59,33,3992023 Estimated Some College22,2%32,33,399\$33,3992023 Estimated Some College25,3%20,222023 Estimated Some College25,3%20,222023 Estimated Associates Degree Only18,5%112023 Estimated Ascolates Degree Only18,5%112023 Estimated Associates Degree Only18,5%112023 Estimated Graduate Degree18,6%112023 Estimated Graduate Degree18,6%112023 Estimated Graduate Degree18,6%112023 Estimated Graduate Degree18,5%112023 Estimated Graduate Degree18,5%112023 Estimated Graduate Degree18,5%112023 Estimated Graduate Degree18,5%<                                                                                                                                                                                                                                                                                                        |                |
| 2020 Census Households9,067442010 Census Households89,0244Projected Annual Growth 2023 to 20280.2%0.2%Historical Annual Growth 2010 to 20230.2%0.2%Race and Ethnicity52.6%52.6%2023 Estimated White5.9%52.6%2023 Estimated Back or African American5.9%52.6%2023 Estimated Asian or Pacific Islander2.8%52.6%2023 Estimated American Indian or Native Alaskan6.9%52.6%2023 Estimated Other Races31.8%32.0232023 Estimated Hispanic45.3%44.6%Income564,34757.72023 Estimated Median Household Income\$64,34755.3%2023 Estimated Median Household Income\$46,91155.0%2023 Estimated Some High School Graduate22.2%22.2%2023 Estimated Some College25.3%22023 Estimated Some College25.3%22023 Estimated Associates Degree Only18.5%12023 Estimated Bachelors Degree Only18.5%12023 Estimated Graduate Degree18.0%12023 Estimated Graduate Degree15.3612023 Estimated Graduate Degree15.3612023 Estimated Graduate Degree15.3612023 Estimated Graduate                                                                                                                                                                                                                                                                                                                                | 6,704 109,519  |
| 2010 Census Households8,9024Projected Annual Growth 2023 to 20280.2%0.2%Historical Annual Growth 2010 to 20230.2%0.2%Race and Ethnicity2023 Estimated White52.6%52023 Estimated Materican American5.9%0.2%2023 Estimated Asian or Pacific Islander2.8%0.2%2023 Estimated American Indian or Native Alaskan6.9%0.2%2023 Estimated Other Races31.8%32023 Estimated Other Races31.8%32023 Estimated Average Household Income\$64,347\$7.72023 Estimated Per Capita Income\$33.39\$3.3Education (Age 25+)2023 Estimated Elementary (Grade Level 9 to 11)5.0%0.22023 Estimated Some High School (Grade Level 9 to 11)5.0%0.22023 Estimated Some College25.3%222023 Estimated Some College25.3%222023 Estimated Some College25.3%222023 Estimated Some College18.6%112023 Estimated Some College18.5%112023 Estimated Graduate Degree Only6.5%112023 Estimated Graduate Degree18.6%112023 Estimated Graduate Degree18.6%112023 Estimated Graduate Degree18.6%112023 Estimated Graduate Degree8.53112023 Estimated Some College8.5%112023 Estimated Graduate Degree8.5%11                                                                                                                                                                                                                                                                                                                                                                 | 6,699 110,713  |
| Projected Annual Growth 2023 to 2028      0.2%        Historical Annual Growth 2010 to 2023      0.2%        Race and Ethnicity      52.6%      52        2023 Estimated White      52.6%      52        2023 Estimated Black or African American      5.9%      52        2023 Estimated Asian or Pacific Islander      2.8%      52        2023 Estimated American Indian or Native Alaskan      6.9%      52        2023 Estimated American Indian or Native Alaskan      6.9%      52        2023 Estimated Hispanic      45.3%      44        Income      52      52        2023 Estimated Median Household Income      \$64,347      \$77        2023 Estimated Per Capita Income      \$46,911      \$55        2023 Estimated Some High School Grade Level 0 to 8)      4.6%      55        2023 Estimated Some Ollege      25.3%      22      22        2023 Estimated Some Ollege      55.5%      22      22      22      22      22      22      22      22      22      22      22      22      22      22      22      22      22      22      22      22      <                                                                                                                                                                                                                                                                                                                                                      | 6,397 108,939  |
| Historical Annual Growth 2010 to 2023    0.2%      Race and Ethnicity    52.6%    52      2023 Estimated White    52.6%    52      2023 Estimated Black or African American    5.9%    52      2023 Estimated Asian or Pacific Islander    2.8%    52      2023 Estimated American Indian or Native Alaskan    6.9%    52      2023 Estimated Other Races    31.8%    33      2023 Estimated Hispanic    45.3%    44      Income    503    55      2023 Estimated Average Household Income    \$64,347    \$77      2023 Estimated Per Capita Income    \$46,911    \$55      2023 Estimated Per Capita Income    \$33,399    \$33      Education (Age 25+)    202    50%    202      2023 Estimated Elementary (Grade Level 9 to 11)    5.0%    202    202      2023 Estimated Some College    25.3%    202    202    202    203    203    203    203    203    203    203    203    203    203    203    204    203    202    203    203    203    203    203    203    203    203                                                                                                                                                                                                                                                                                                                                                                                                                                               | 5,691 105,194  |
| Race and Ethnicity      52.6%      52        2023 Estimated White      52.6%      52        2023 Estimated Black or African American      5.9%      52        2023 Estimated Asian or Pacific Islander      2.8%      52        2023 Estimated American Indian or Native Alaskan      6.9%      52        2023 Estimated Other Races      31.8%      33        2023 Estimated Hispanic      45.3%      44        Income      52      53      53        2023 Estimated Median Household Income      \$64,347      \$7        2023 Estimated Median Household Income      \$46,911      \$55        2023 Estimated Pc Capita Income      \$46,911      \$55        2023 Estimated Elementary (Grade Level 0 to 8)      4.6%      50        2023 Estimated Some High School Graduate      22.2%      22      22        2023 Estimated Some Ollege      25.3%      2      22        2023 Estimated Some Ollege      25.3%      2      2        2023 Estimated Some Ollege      25.3%      2      2        2023 Estimated Graduate Degree Only      6.5%      1      2        2023 Estimated Graduate                                                                                                                                                                                                                                                                                                                                   | - 0.2%         |
| 2023 Estimated White52.6%522023 Estimated Black or African American5.9%2032023 Estimated Asian or Pacific Islander2.8%2032023 Estimated American Indian or Native Alaskan6.9%31.8%2023 Estimated Other Races31.8%332023 Estimated Hispanic45.3%44Income564,347\$72023 Estimated Median Household Income\$64,347\$52023 Estimated Pre Capita Income\$46,911\$52023 Estimated Pre Capita Income\$33,399\$3Education (Age 25+)32532023 Estimated Some High School (Grade Level 9 to 11)5.0%222023 Estimated Some Ollege25.3%222023 Estimated Associates Degree Only6.5%12023 Estimated Graduate Degree18.0%12023 Estimated Total Businesses1.53612023 Estimated Total Eupoleyes8.5317                                                                                                                                                                                                                                                                                                                                                                                                                                                                                                                                                                                                                                                                                                                                                 | 0.2% 0.3%      |
| 2023 Estimated Black or African American5.9%2023 Estimated Asian or Pacific Islander2.8%2023 Estimated American Indian or Native Alaskan6.9%2023 Estimated Other Races31.8%332023 Estimated Merizan Indian or Native Alaskan45.3%44Income2023 Estimated Hispanic564,347\$7.2023 Estimated Average Household Income\$66,341\$512023 Estimated Median Household Income\$46,911\$512023 Estimated Per Capita Income\$33,399\$33Education (Age 25+)4.6%4.6%2023 Estimated Some High School (Grade Level 9 to 11)5.0%2232023 Estimated Some College25.3%222023 Estimated Associates Degree Only6.5%12023 Estimated Graduate Degree18.0%12023 Estimated Total Businesses1,53672023 Estimated Total Euperence203 Estimated Total Euperence31.8%203 Estimated Total Euperence31.8%31203 Estimated Fortal Euperence31.8%31203 Estimated Associates Degree Only6.5%31203 Estimated Fortal Euperence31.8%31203 Estimated Fortal Euperence31.8%31 <tr <td="">31.8%31.8%&lt;</tr>                                                                                                                                                                                                                                                                      |                |
|                                                                                                                                                                                                                                                                                                                                                                                                                                                                                                                                                                                                                                                                                                                                                                                                                                                                                                                                                                                                                                                                                                                                                                                                                                                                                                                                                                                                                                    |                |
| 2023 Estimated Asian or Pacific Islander2.8%2023 Estimated American Indian or Native Alaskan6.9%2023 Estimated Other Races31.8%332023 Estimated Other Races45.3%44Income2023 Estimated Average Household Income\$64,347\$72023 Estimated Median Household Income\$46,911\$552023 Estimated Per Capita Income\$33,399\$3Education (Age 25+)2023 Estimated Elementary (Grade Level 0 to 8)4.6%72023 Estimated Associates Degree Only5.0%22023 Estimated Associates Degree Only6.5%12023 Estimated Graduate Degree18.6%12023 Estimated Total Businesses1,53632023 Estimated Total Eupoyees8,5317                                                                                                                                                                                                                                                                                                                                                                                                                                                                                                                                                                                                                                                                                                                                                                                                                                      | 2.8% 53.9%     |
| 2023 Estimated American Indian or Native Alaskan6.9%2023 Estimated Other Races31.8%332023 Estimated Other Races45.3%44Income2023 Estimated Average Household Income\$64,347\$72023 Estimated Median Household Income\$46,911\$552023 Estimated Per Capita Income\$33,399\$3Education (Age 25+)2023 Estimated Elementary (Grade Level 0 to 8)4.6%72023 Estimated Associates Degree Only5.0%22023 Estimated Associates Degree Only6.5%12023 Estimated Graduate Degree18.6%12023 Estimated Total Businesses1,53612023 Estimated Total Eupoyees8,5317                                                                                                                                                                                                                                                                                                                                                                                                                                                                                                                                                                                                                                                                                                                                                                                                                                                                                  | 5.0% 4.9%      |
| 2023 Estimated Other Races31.8%32023 Estimated Hispanic45.3%44Income2023 Estimated Average Household Income\$64,347\$7.72023 Estimated Median Household Income\$46,911\$502023 Estimated Per Capita Income\$33.399\$3.3Education (Age 25+)2023 Estimated Elementary (Grade Level 0 to 8)4.6%72023 Estimated Some High School (Grade Level 9 to 11)5.0%72023 Estimated Some College25.3%22023 Estimated Some College25.3%22023 Estimated Bachelors Degree Only6.5%12023 Estimated Graduate Degree18.0%12023 Estimated Total Businesses1,53672023 Estimated Total Euployees8,5317                                                                                                                                                                                                                                                                                                                                                                                                                                                                                                                                                                                                                                                                                                                                                                                                                                                    | 5.6% 4.5%      |
| 2023 Estimated Hispanic45.3%4Income2023 Estimated Average Household Income\$64,347\$7.2023 Estimated Median Household Income\$46,911\$50.2023 Estimated Per Capita Income\$33.399\$3.Education (Age 25+)2023 Estimated Elementary (Grade Level 0 to 8)4.6%7.2023 Estimated Some High School (Grade Level 9 to 11)5.0%7.2023 Estimated Some College25.3%2.2023 Estimated Associates Degree Only6.5%1.2023 Estimated Graduate Degree18.6%1.2023 Estimated Total Businesses1.5367.2023 Estimated Total Eusenses5.5317.                                                                                                                                                                                                                                                                                                                                                                                                                                                                                                                                                                                                                                                                                                                                                                                                                                                                                                                | 5.4% 5.5%      |
| Income2023 Estimated Average Household Income\$64,347\$7.2023 Estimated Median Household Income\$46,911\$5.2023 Estimated Per Capita Income\$33,399\$3.Education (Age 25+)2023 Estimated Elementary (Grade Level 0 to 8)4.6%2023 Estimated Some High School (Grade Level 9 to 11)5.0%2023 Estimated High School Graduate2023 Estimated Some College25.3%22023 Estimated Some College25.3%22023 Estimated Bachelors Degree Only6.5%12023 Estimated Graduate Degree18.0%12023 Estimated Total Businesses1,53622023 Estimated Total Euployees8,5317                                                                                                                                                                                                                                                                                                                                                                                                                                                                                                                                                                                                                                                                                                                                                                                                                                                                                   | 1.2% 31.2%     |
| 2023 Estimated Average Household Income\$64,347\$7.2023 Estimated Median Household Income\$46,911\$5.2023 Estimated Per Capita Income\$33,399\$3.Education (Age 25+)2023 Estimated Elementary (Grade Level 0 to 8)4.6%2023 Estimated Some High School (Grade Level 9 to 11)5.0%20232023 Estimated Some College25.3%20232023 Estimated Associates Degree Only6.5%12023 Estimated Graduate Degree18.6%12023 Estimated Total Businesses1,53612023 Estimated Total Eusenses5.3%12023 Estimated Total Eusense5.3%12023 Estimated Total Eusenses5.3%12023 Estimated Total Eupence5.3%12023 Estimated Total Eupence                                                                                                                                                                                                                                                                                                                                    | 4.1% 45.8%     |
| 2023 Estimated Media Household Income\$46,911\$522023 Estimated Per Capita Income\$33,399\$33Education (Age 25+)2023 Estimated Elementary (Grade Level 0 to 8)4.6%2023 Estimated Some High School (Grade Level 9 to 11)5.0%20232023 Estimated High School Graduate22.2%222023 Estimated Some College25.3%222023 Estimated Bachelors Degree Only6.5%12023 Estimated Graduate Degree18.6%12023 Estimated Total Businesses1,53612023 Estimated Total Euployees8.5317                                                                                                                                                                                                                                                                                                                                                                                                                                                                                                                                                                                                                                                                                                                                                                                                                                                                                                                                                                  |                |
| 2023 Estimated Per Capita Income\$33,399\$3Education (Age 25+)22023 Estimated Elementary (Grade Level 0 to 8)4.6%2023 Estimated Some High School (Grade Level 9 to 11)5.0%2023 Estimated Migh School Graduate22.2%2023 Estimated Some College25.3%2023 Estimated Associates Degree Only6.5%2023 Estimated Graduate Degree18.5%2023 Estimated Graduate Degree18.0%2023 Estimated Total Businesses1,5362023 Estimated Total Employees8.531                                                                                                                                                                                                                                                                                                                                                                                                                                                                                                                                                                                                                                                                                                                                                                                                                                                                                                                                                                                           | \$77,132       |
| Education (Age 25+)2023 Estimated Elementary (Grade Level 0 to 8)4.6%2023 Estimated Some High School (Grade Level 9 to 11)5.0%2023 Estimated Migh School Graduate22.2%2023 Estimated Some College25.3%2023 Estimated Associates Degree Only6.5%2023 Estimated Graduate Degree18.5%2023 Estimated Graduate Degree18.0%2023 Estimated Total Businesses1,5362023 Estimated Total Employees8,531                                                                                                                                                                                                                                                                                                                                                                                                                                                                                                                                                                                                                                                                                                                                                                                                                                                                                                                                                                                                                                       | 5,959 \$58,414 |
| 2023 Estimated Elementary (Grade Level 0 to 8)4.6%2023 Estimated Some High School (Grade Level 9 to 11)5.0%2023 Estimated High School Graduate22.2%2023 Estimated Some College25.3%2023 Estimated Associates Degree Only6.5%2023 Estimated Graduate Degree18.5%2023 Estimated Graduate Degree18.0%2023 Estimated Total Businesses1,5362023 Estimated Total Employees8,531                                                                                                                                                                                                                                                                                                                                                                                                                                                                                                                                                                                                                                                                                                                                                                                                                                                                                                                                                                                                                                                          | 1,590 \$35,633 |
| 2023 Estimated Some High School (Grade Level 9 to 11)5.0%2023 Estimated High School Graduate22.2%22023 Estimated Some College25.3%22023 Estimated Associates Degree Only6.5%12023 Estimated Bachelors Degree Only18.5%12023 Estimated Graduate Degree18.0%1Business15.3612023 Estimated Total Businesses1,53612023 Estimated Total Employees8,5317                                                                                                                                                                                                                                                                                                                                                                                                                                                                                                                                                                                                                                                                                                                                                                                                                                                                                                                                                                                                                                                                                 |                |
| 2023 Estimated High School Graduate22.2%22023 Estimated Some College25.3%22023 Estimated Associates Degree Only6.5%22023 Estimated Bachelors Degree Only18.5%12023 Estimated Graduate Degree18.0%1Business2023 Estimated Total Businesses1,5362023 Estimated Total Employees8.5317                                                                                                                                                                                                                                                                                                                                                                                                                                                                                                                                                                                                                                                                                                                                                                                                                                                                                                                                                                                                                                                                                                                                                 | 4.5% 3.8%      |
| 2023 Estimated Sone College25.3%22023 Estimated Associates Degree Only6.5%2023 Estimated Bachelors Degree Only18.5%12023 Estimated Graduate Degree18.0%1Business2023 Estimated Total Businesses1,53612023 Estimated Total Employees8.5317                                                                                                                                                                                                                                                                                                                                                                                                                                                                                                                                                                                                                                                                                                                                                                                                                                                                                                                                                                                                                                                                                                                                                                                          | 5.9% 6.1%      |
| 2023 Estimated Associates Degree Only6.5%2023 Estimated Bachelors Degree Only18.5%12023 Estimated Graduate Degree18.0%1Business2023 Estimated Total Businesses1,53612023 Estimated Total Employees8,5317                                                                                                                                                                                                                                                                                                                                                                                                                                                                                                                                                                                                                                                                                                                                                                                                                                                                                                                                                                                                                                                                                                                                                                                                                           | 1.6% 22.4%     |
| 2023 Estimated Bachelors Degree Only18.5%12023 Estimated Graduate Degree18.0%1Business2023 Estimated Total Businesses1,53612023 Estimated Total Employees8,5317                                                                                                                                                                                                                                                                                                                                                                                                                                                                                                                                                                                                                                                                                                                                                                                                                                                                                                                                                                                                                                                                                                                                                                                                                                                                    | 0.7% 22.9%     |
| 2023 Estimated Graduate Degree18.0%1Business12023 Estimated Total Businesses1,53612023 Estimated Total Employees8,5317                                                                                                                                                                                                                                                                                                                                                                                                                                                                                                                                                                                                                                                                                                                                                                                                                                                                                                                                                                                                                                                                                                                                                                                                                                                                                                             | 8.0% 9.0%      |
| Business<br>2023 Estimated Total Businesses 1,536<br>2023 Estimated Total Employees 8,531 70                                                                                                                                                                                                                                                                                                                                                                                                                                                                                                                                                                                                                                                                                                                                                                                                                                                                                                                                                                                                                                                                                                                                                                                                                                                                                                                                       | 9.6% 19.0%     |
| 2023 Estimated Total Businesses      1,536      1        2023 Estimated Total Employees      8,531      7                                                                                                                                                                                                                                                                                                                                                                                                                                                                                                                                                                                                                                                                                                                                                                                                                                                                                                                                                                                                                                                                                                                                                                                                                                                                                                                          | 9.6% 16.8%     |
| 2023 Estimated Total Employees 8,531 7                                                                                                                                                                                                                                                                                                                                                                                                                                                                                                                                                                                                                                                                                                                                                                                                                                                                                                                                                                                                                                                                                                                                                                                                                                                                                                                                                                                             |                |
|                                                                                                                                                                                                                                                                                                                                                                                                                                                                                                                                                                                                                                                                                                                                                                                                                                                                                                                                                                                                                                                                                                                                                                                                                                                                                                                                                                                                                                    | 7,851 19,235   |
| 2023 Estimated Employee Population per Business 5.6                                                                                                                                                                                                                                                                                                                                                                                                                                                                                                                                                                                                                                                                                                                                                                                                                                                                                                                                                                                                                                                                                                                                                                                                                                                                                                                                                                                | ),650 165,309  |
|                                                                                                                                                                                                                                                                                                                                                                                                                                                                                                                                                                                                                                                                                                                                                                                                                                                                                                                                                                                                                                                                                                                                                                                                                                                                                                                                                                                                                                    | 9.0 8.6        |
| 2023 Estimated Residential Population per Business 11.6                                                                                                                                                                                                                                                                                                                                                                                                                                                                                                                                                                                                                                                                                                                                                                                                                                                                                                                                                                                                                                                                                                                                                                                                                                                                                                                                                                            | 13.0 12.4      |