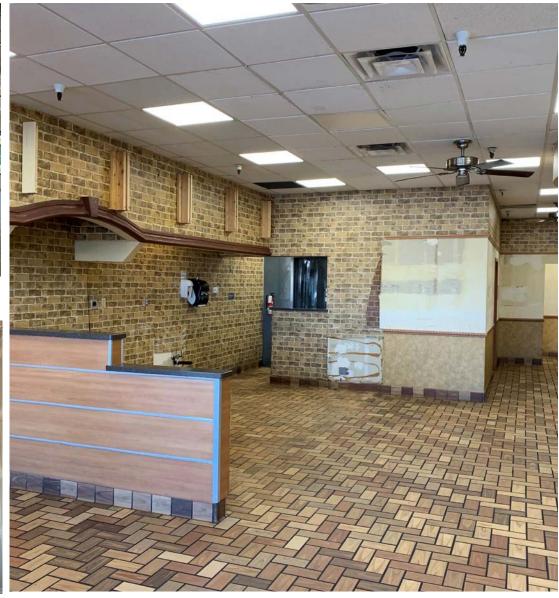

### **OTHER SUITES**

End Cap - 3,262 SF

Junior Anchor - 11,975 SF

2nd Gen Restaurant - 1,181 SF

| Metrics                                                                             |        |                 |          |
|-------------------------------------------------------------------------------------|--------|-----------------|----------|
| Stani Plaza Shopping Center<br>5555 Zuni Rd Se, Albuquerque, NM 87108               |        |                 |          |
| Visits                                                                              | 652.9K | Visit Frequency | 3.12     |
| Visitors                                                                            | 209.4K | Avg. Dwell Time | 38 min   |
| lul 1st, 2022 - Jun 30th, 2023<br>Data provided by Placer Labs Inc. (www.placer.ai) |        |                 | Placer.a |