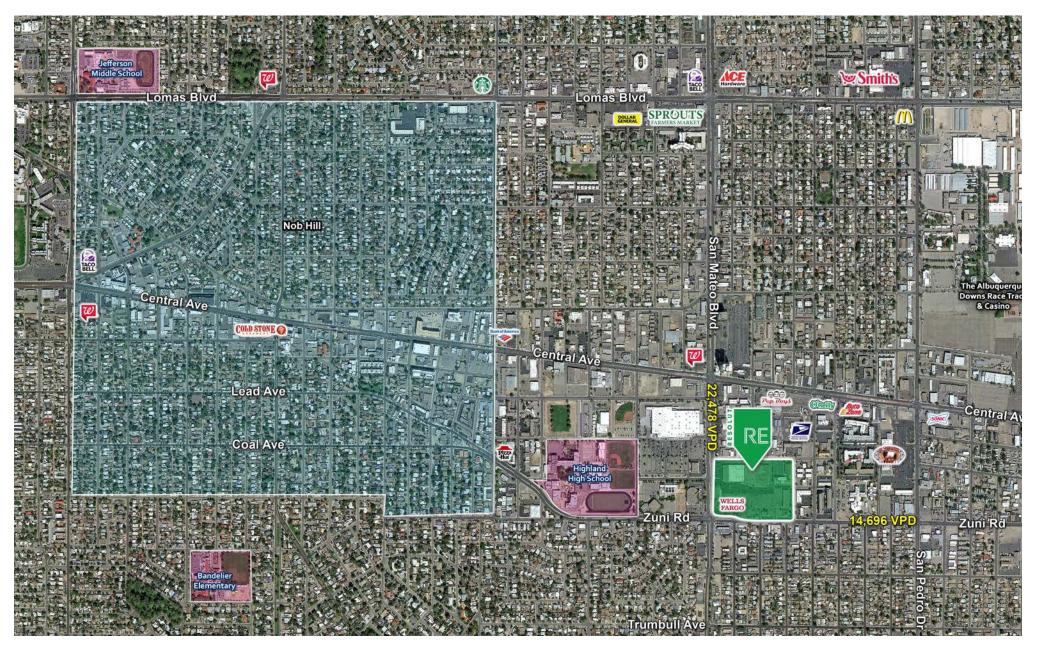

### **PROPERTY HIGHLIGHTS**

- 160K SF, 13 Acre power center, just 3
  minutes from Nob Hill
- On-site security guards day & night for 16 hours daily & nightly drive-by's
- Huge visibility at major commercial intersection (37,000 VPD)
- Established retail location with AutoZone Mega Hub, ABQ Crazy Liquidations, Wells Fargo, Little Caesar's, WingStop, MetroPCS, GameStop, & more already present
- Opportunities for Anchor, Jr Anchor, inline shop space, restaurant, and pad sites
- Property recently received capital improvements (parking lot, lighting)

#### TRAFFIC COUNTS San Mateo Blvd: 22,478 VPD Zuni Rd SE: 14,696 VPD (Sites USA 2023)