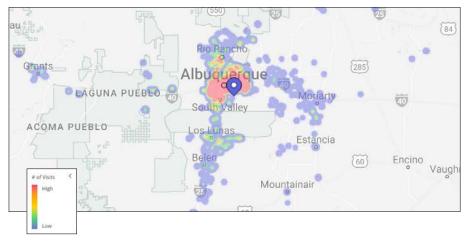

| Metrics                                                                             |        |                 |          |
|-------------------------------------------------------------------------------------|--------|-----------------|----------|
| Stani Plaza Shopping Center<br>5555 Zuni Rd Se, Albuquerque, NM 87108               |        |                 |          |
| Visits                                                                              | 652.9K | Visit Frequency | 3.12     |
| Visitors                                                                            | 209.4K | Avg. Dwell Time | 38 min   |
| lul 1st, 2022 - Jun 30th, 2023<br>Data provided by Placer Labs Inc. (www.placer.ai) |        |                 | Placer.a |

#### METRICS

#### TRADE AREA HEAT MAP





#### CUSTOMER JOURNEY ROUTES









| 2028 Projected Population17,7601002020 Census Population17,8891002010 Census Population17,921100Projected Annual Growth 2023 to 20282023 Median Age40.3-Huseholds9,14142028 Estimated Households9,14142020 Census Households9,067442020 Census Households9,067442020 Census Households9,067442020 Census Households9,067442020 Census Households9,067442020 Census Households0,068-2023 Estimated Status Households9,067442020 Census Households9,067442020 Census Households0,028-2020 Census Households0,028-2021 Estimated Minte52,686552023 Estimated Agen or Pacific Islander2,086-2023 Estimated Merican Indian or Native Alaskan6,98-2023 Estimated Median Household Income\$64,347\$772023 Estimated Average Household Income\$64,347\$772023 Estimated Per Capita Income\$6