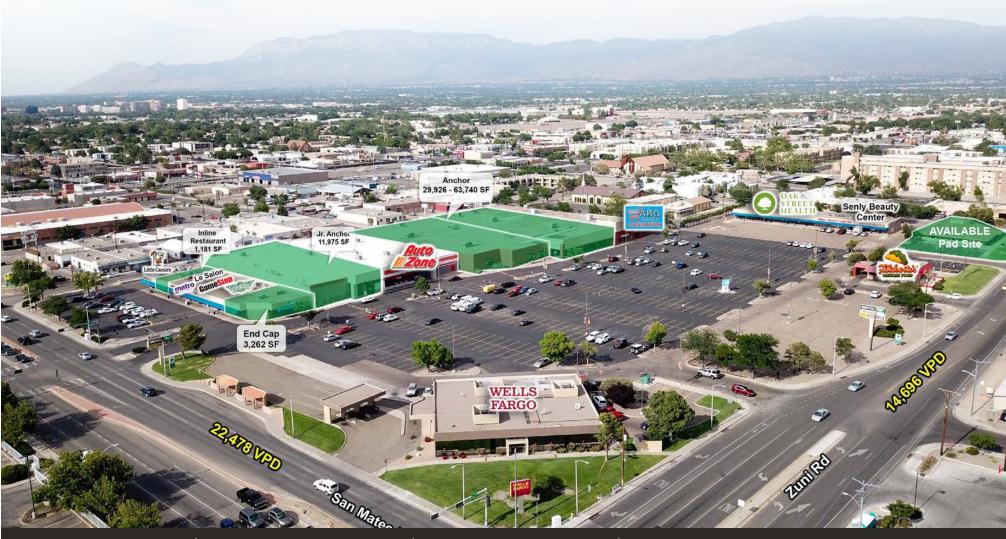

# **ZUNI PLAZA**

SEC ZUNI & SAN MATEO

5555 Zuni Rd SE, Albuquerque, NM 87108

FOR LEASE

AVAILABLE SPACE ANCHOR SPACE: 29,926 - 63,740 SF JUNIOR ANCHOR: 11,975 SF INLINE RESTAURANT: 1,181 SF END-CAP: 3,262 SF

### **PROPERTY HIGHLIGHTS**

- 160K SF, 13 Acre power center, just 3
  minutes from Nob Hill
- On-site security guards day & night for 16 hours daily & nightly drive-by's
- Huge visibility at major commercial intersection (37,000 VPD)
- Established retail location with AutoZone Mega Hub, ABQ Crazy Liquidations, Wells Fargo, Little Caesar's, WingStop, MetroPCS, GameStop, & more already present
- Opportunities for Anchor, Jr Anchor, inline shop space, restaurant, and pad sites
- Property recently received capital improvements (parking lot, lighting)

#### TRAFFIC COUNTS San Mateo Blvd: 22,478 VPD Zuni Rd SE: 14,696 VPD (Sites USA 2023)

### **PROPERTY OVERVIEW**

A retail site is considered prime when it is located on the hard corner of a major intersection, has great access, prominent monument signage and is offered at a low rate. Zuni Plaza comes with these great features and has great established Anchors like AutoZone MegaHub and ABQ Crazy Liquidations. The center has Anchor, Jr. Anchor, various inline shop spaces, a 2nd generation restaurant, and pad sites available. There is a huge opportunity here for retailers of all size looking for a prime location at the right price. This center is the closest major retail center to Nob Hill & Hiland submarkets.

### **AVAILABLE SPACES**

| SPACE                      | LEASE RATE  | SIZE (SF)        |
|----------------------------|-------------|------------------|
| Anchor Space's             | See Advisor | 29,926-63,740 SF |
| Junior Anchor              | \$12.00     | 11,975 SF        |
| Suite 3 - Prior Restaurant | \$22.00     | 1,181 SF         |
| End Cap                    | \$22.00     | 3,262 SF         |