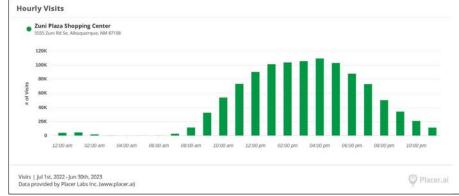

### **OTHER SUITES**

End Cap - 3,262 SF

Junior Anchor - 11,975 SF

2nd Gen Restaurant - 1,181 SF

| Metrics                                                                             |        |                 |          |
|-------------------------------------------------------------------------------------|--------|-----------------|----------|
| Stani Plaza Shopping Center<br>5555 Zuni Rd Se, Albuquerque, NM 87108               |        |                 |          |
| Visits                                                                              | 652.9K | Visit Frequency | 3.12     |
| Visitors                                                                            | 209.4K | Avg. Dwell Time | 38 min   |
| lul 1st, 2022 - Jun 30th, 2023<br>Data provided by Placer Labs Inc. (www.placer.ai) |        |                 | Placer.a |

#### METRICS