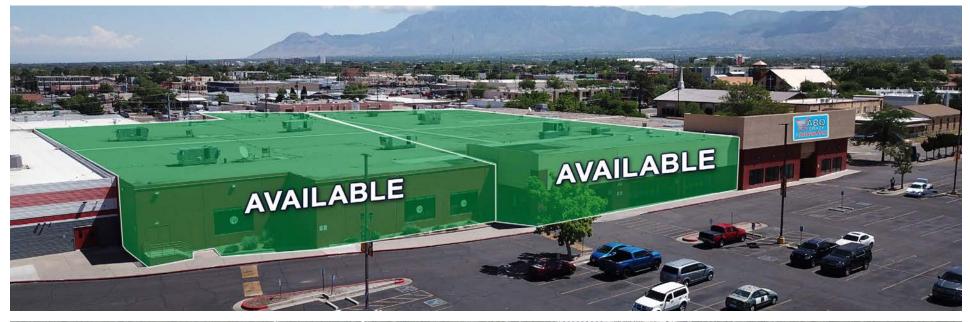

# **ZUNI PLAZA**

SEC ZUNI & SAN MATEO

5555 Zuni Rd SE, Albuquerque, NM 87108

FOR LEASE

AVAILABLE SPACE ANCHOR SPACE: 29,926 - 63,740 SF JUNIOR ANCHOR: 11,975 SF INLINE RESTAURANT: 1,181 SF END-CAP: 3,262 SF

### ANCHOR SPACES - 29,926 - 63,740 SF

The information contained herein was obtained from sources deemed reliable; however, RESOLUT RE makes no guaranties, warranties or representations to the completeness or accuracy thereof. The presentation of this real estate information is subject to errors; omissions; change of price; prior sale or lease; or withdrawal without notice. RESOLUT RE, which provides real estate brokerage services, is a division of Reliance Retail, LLC, a Texas Limited Liability Company.