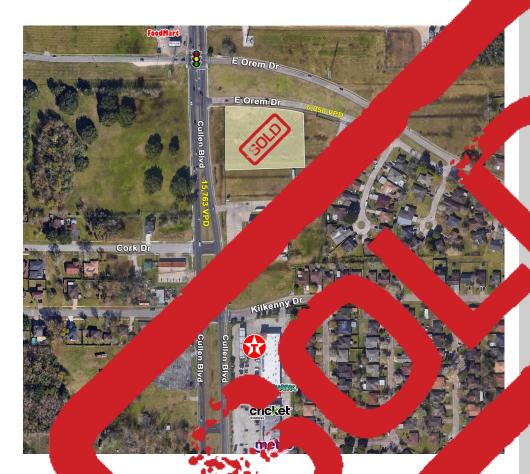

#### **AVAILABLE LAND**

SOLD

### PERTY HIGHLIGHTS

- rner at signalized
- Utiliti
- Great sit

### AFFIC COUN

Cu. d: 15,763 VPD Orem 750 VPD (CoStar 2)

#### PROPER OT

5,606 PO JULATION MLE PADIUS

E POPULATION LE RADIUS

\$59, 2020 AVERAGE 3 MILE RADIO

15,763 VPD CULLEN BLVD

The information contained herein was obtained from sources deemed reliable; however, RESOLUT RE makes no guaranties, warranties or representations to the completeness or accuracy thereof. The presentation of this real estate information is subject to errors; omissions; change of price; prior sale or lease; or withdrawal without notice. RESOLUT RE, which provides real estate brokerage services, is a division of Reliance Retail, LLC, a Texas Limited Liability Company.