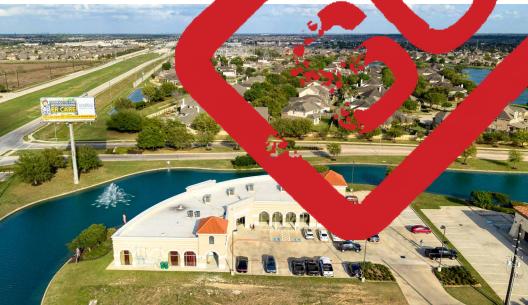

# **CANYON FIELD PLAZA**

FOR SALE: Stabilized NNN Multi-Tenant Center
CANYON FIELD PLAZA: 15014 Lakefair Dr
Richmond, TX 77406





Price SOLD
Capitalization 7.75%
GLA 8,168 SF

0.6925 AC

## INVESTML HIGHLIGHT

- Lake from tail center or-to-ceiling glass windows
- corridor coming Cinco Ranch, Fulshear, North Richmond grand and Houston)
- Surround and hany award-winning master planned compared including Cinco Ranch, Cross Creek Ranch, West Car Lakes, Talavera, etc.
- ed in a high-income suburban area with very strong with
- Situated within 0.5 mile radius from Kroger, HEB, Walmart Supercenter, Xscape theater, Academy, Lowes and other major traffic drivers.

## **AREA TRAFFIC GENERATORS**













## FOR MORE INFORMATION:

### **BENNY NGUYEN, PE**

Vice President 713.548.7373 | benny@resolutre.com resolutre.com