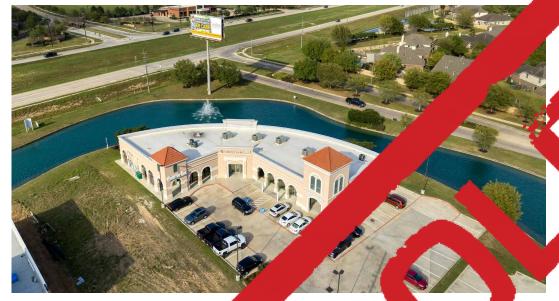

# **CANYON FIELD PLAZA**

FOR SALE: Stabilized NNN Multi-Tenant Center
CANYON FIELD PLAZA: 15014 Lakefair Dr
Richmond, TX 77406

Price SOLD
Capitalization 7.75%
GLA 8,168 SF

0.6925 AC

## INVESTML HIGHLIGHT

- Lake from tail center or-to-ceiling glass windows
- corridor coming Cinco Ranch, Fulshear, North Richmond grand and Houston)
- Surround and hany award-winning master planned compared including Cinco Ranch, Cross Creek Ranch, West Car Lakes, Talavera, etc.
- ed in a high-income suburban area with very strong with
- Situated within 0.5 mile radius from Kroger, HEB, Walmart Supercenter, Xscape theater, Academy, Lowes and other major traffic drivers.