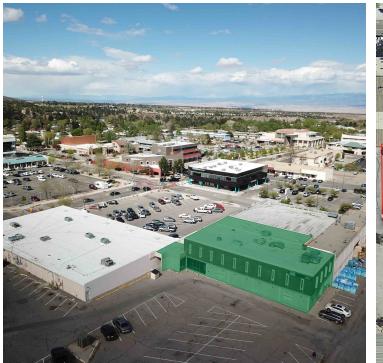

### 1615 Central

### FOR SALE

\$1,200,000

#### **AVAILABLE SPACE**

11,455 SF

#### **PROPERTY HIGHLIGHTS**

- Great Redevelopment Opportunity
- 2nd Floor can be Converted to Retail
- Huge Opportunity For: Medical, Spa, Training Facility, Financial Hub
- High Market Demand for All Services
- Elevator In Place
- Ample Parking

# 1615 Central

SWQ OF CENTRAL AVE & 15TH ST 1615 CENTRAL AVENUE LOS ALAMOS, NM 87544

Jyl DeHaven jdehaven@resolutre.com 817.360.0285 www.resolutre.com

The information contained herein was obtained from sources deemed reliable; however, RESOLUT RE makes no guaranties, warranties or representations to the completeness or accuracy thereof. The presentation of this real estate information is subject to errors; omissions; change of price; prior sale or lease; or withdrawal without notice. RESOLUT RE, which provides real estate brokerage services, is a division of Reliance Retail, LLC, a Texas Limited Liability Company.

## 1615 Central

SWQ OF CENTRAL AVE & 15TH ST 1615 CENTRAL AVENUE LOS ALAMOS, NM 87544

Jyl DeHaven jdehaven@resolutre.com 817.360.0285 www.resolutre.com

The information contained herein was obtained from sources deemed reliable; however, RESOLUT RE makes no guaranties, warranties or representations to the completeness or accuracy thereof. The presentation of this real estate information is subject to errors; omissions; change of price; prior sale or lease; or withdrawal without notice. RESOLUT RE, which provides real estate brokerage services, is a division of Reliance Retail, LLC, a Texas Limited Liability Company.