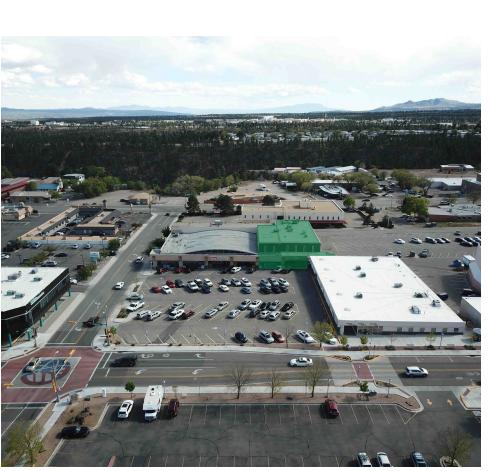

### FOR SALE

\$1,200,000

#### **AVAILABLE SPACE**

11,455 SF

#### **PROPERTY HIGHLIGHTS**

- Great Redevelopment Opportunity
- 2nd Floor can be Converted to Retail
- Huge Opportunity For: Medical, Spa, Training Facility, Financial Hub
- High Market Demand for All Services
- Elevator In Place
- Ample Parking

# 1615 Central

SWQ OF CENTRAL AVE & 15TH ST 1615 CENTRAL AVENUE LOS ALAMOS, NM 87544

Jyl DeHaven jdehaven@resolutre.com 817.360.0285 www.resolutre.com

The information contained herein was obtained from sources deemed reliable; however, RESOLUT RE makes no guaranties, warranties or representations to the completeness or accuracy thereof. The presentation of this real estate information is subject to errors; omissions; change of price; prior sale or lease; or withdrawal without notice. RESOLUT RE, which provides real estate brokerage services, is a division of Reliance Retail, LLC, a Texas Limited Liability Company.