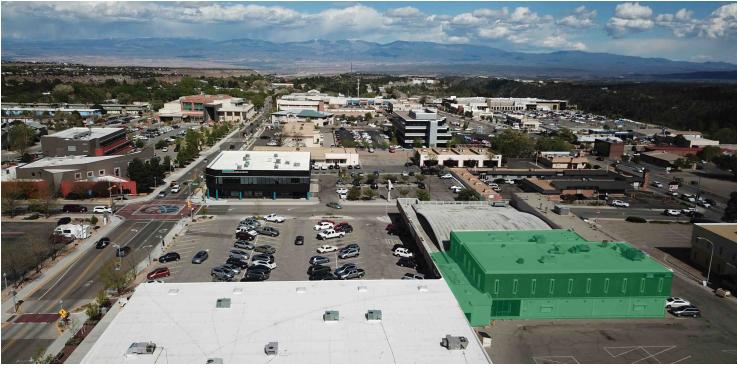

### FOR SALE

\$1,200,000

#### **AVAILABLE SPACE**

11,455 SF

#### **PROPERTY HIGHLIGHTS**

- Great Redevelopment Opportunity
- 2nd Floor can be Converted to Retail
- Huge Opportunity For: Medical, Spa, Training Facility, Financial Hub
- High Market Demand for All Services
- Elevator In Place
- Ample Parking

## 1615 Central

SWQ OF CENTRAL AVE & 15TH ST 1615 CENTRAL AVENUE LOS ALAMOS, NM 87544

Jyl DeHaven jdehaven@resolutre.com 817.360.0285 www.resolutre.com

The information contained herein was obtained from sources deemed reliable; however, RESOLUT RE makes no guaranties, warranties or representations to the completeness or accuracy thereof. The presentation of this real estate information is subject to errors; omissions; change of price; prior sale or lease; or withdrawal without notice. RESOLUT RE, which provides real estate brokerage services, is a division of Reliance Retail, LLC, a Texas Limited Liability Company.