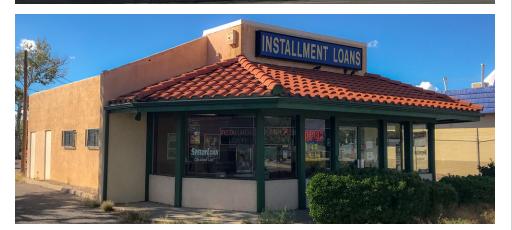

#### **AVAILABLE SPACE**

**Fully Leased** 

#### PROPERTY HIGHLIGHTS

- · Stand Alone Building
- · Large Monument Sign
- · Ample Parking
- Highly Visible
- Full Access to Eubank