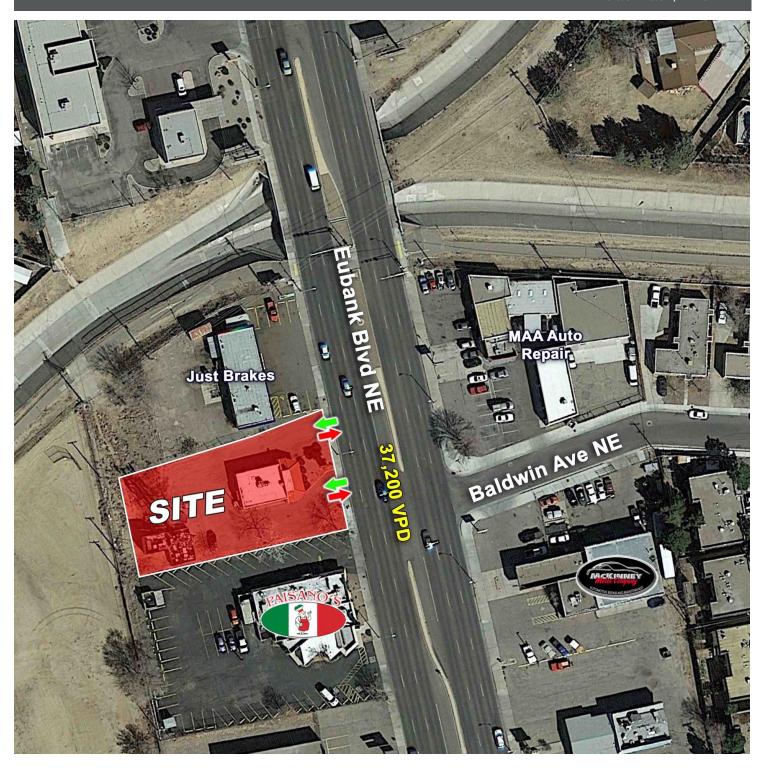

#### PROPERTY HIGHLIGHTS

- · Stand Alone Building
- · Large Monument Sign
- · Ample Parking
- Highly Visible
- Full Access to Eubank

### TRAFFIC COUNT

Eubank Blvd: 33,100 VPD

(STDB 2019)

Indian School Rd: 11,300 VPD

(STDB 2019)