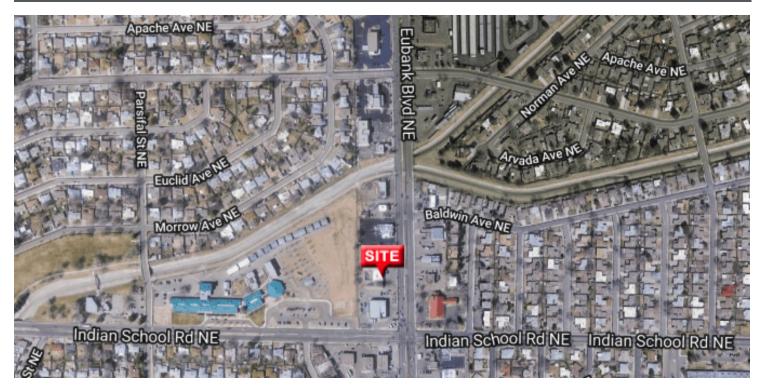

### TRAFFIC COUNT

Eubank Blvd: 33,100 VPD

(STDB 2019)

Indian School Rd: 11,300 VPD

(STDB 2019)

### **AREA TRAFFIC GENERATORS**