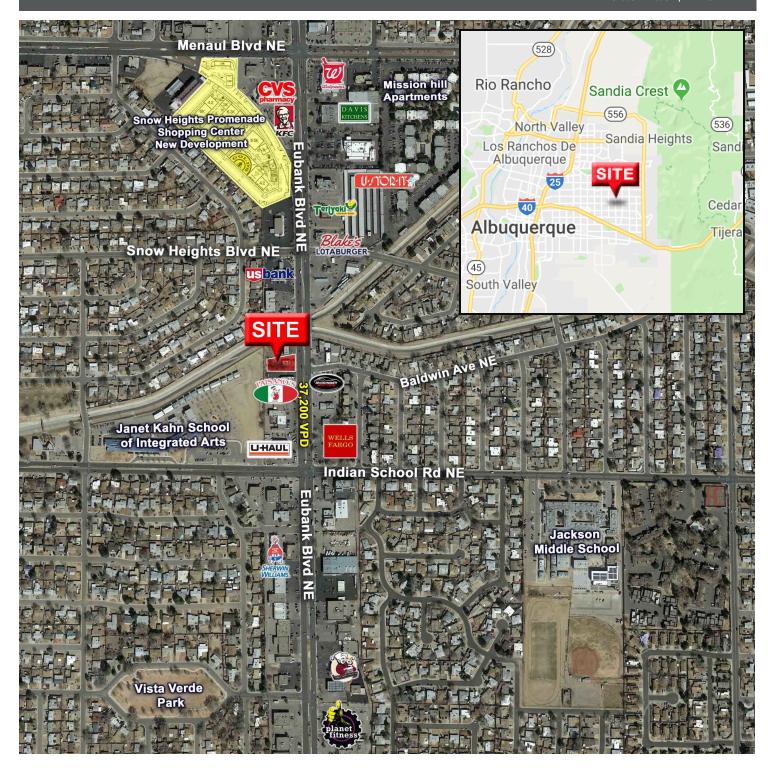

### TRAFFIC COUNT

Eubank Blvd: 33,100 VPD

(STDB 2019)

Indian School Rd: 11,300 VPD

(STDB 2019)

### **AREA TRAFFIC GENERATORS**

#### **DEMOGRAPHIC SNAPSHOT**

|                         | 1 MILE   | 3 MILES  | 5 MILES  |
|-------------------------|----------|----------|----------|
| 2019 Total Population   | 18,380   | 152,093  | 281,437  |
| 2019 Average HH Income  | \$56,476 | \$62,266 | \$68,709 |
| 2019 Daytime Population | 12,166   | 121,212  | 261,741  |