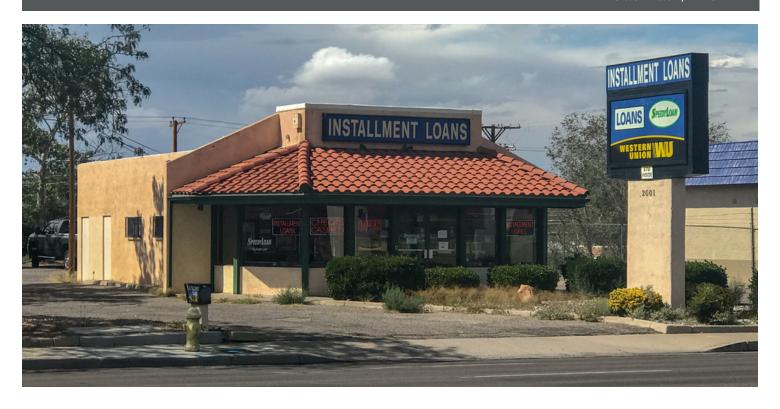

#### **AVAILABLE SPACE**

**Fully Leased** 

#### PROPERTY HIGHLIGHTS

- · Stand Alone Building
- · Large Monument Sign
- · Ample Parking
- Highly Visible
- Full Access to Eubank

\$16.00 PSF NNN