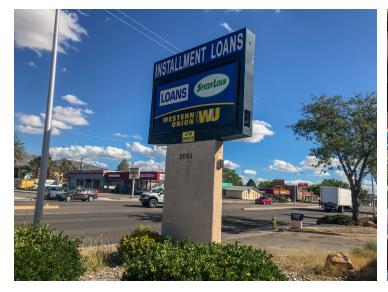

#### PROPERTY HIGHLIGHTS

- · Stand Alone Building
- · Large Monument Sign
- · Ample Parking
- Highly Visible
- Full Access to Eubank