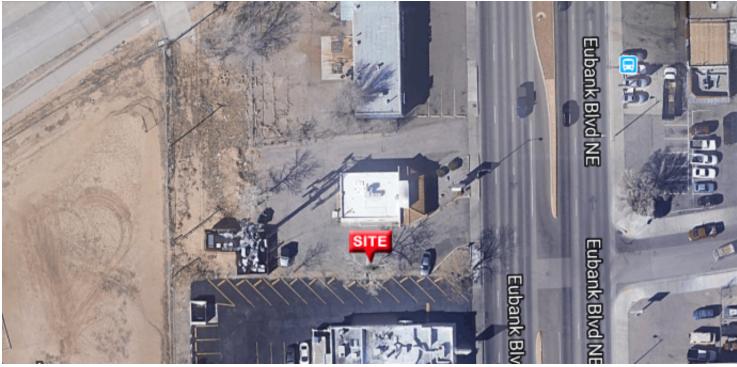

#### PROPERTY HIGHLIGHTS

- · Stand Alone Building
- · Large Monument Sign
- · Ample Parking
- Highly Visible
- Full Access to Eubank

### TRAFFIC COUNT

Eubank Blvd: 33,100 VPD

(STDB 2019)

Indian School Rd: 11,300 VPD

(STDB 2019)