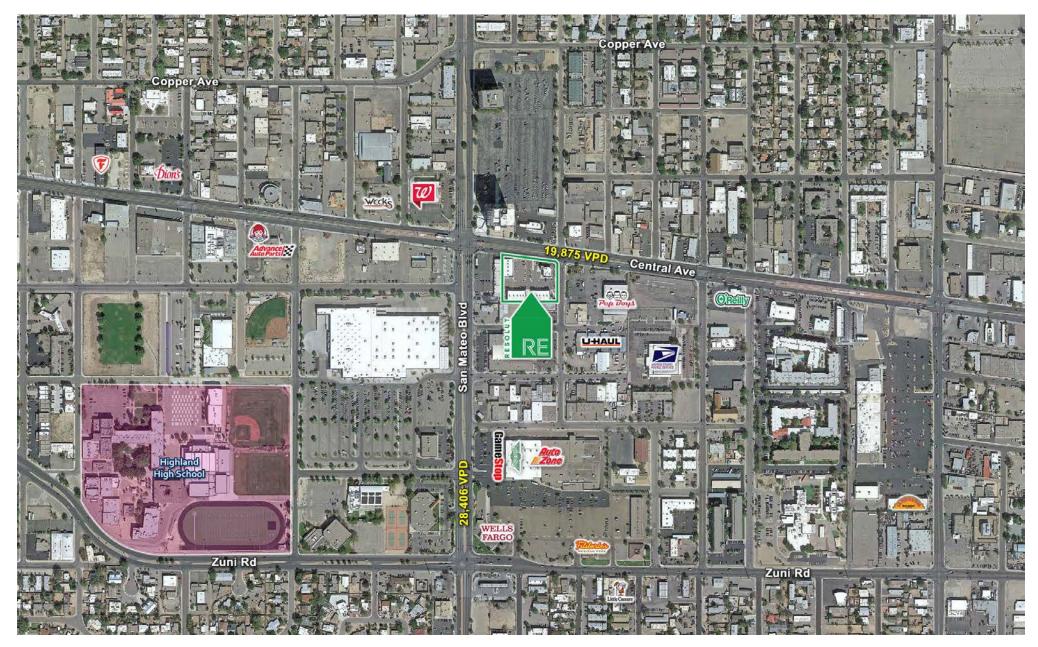

#### **AREA TRAFFIC GENERATORS**

**Remsa Troy** rtroy@resolutre.com

dkearney@resolutre.com | 505.337.0777

# **DEMOGRAPHIC SNAPSHOT 2023**

107,381 **POPULATION** 3-MILE RADIUS

\$49,359.00 **AVG HH INCOME** 3-MILE RADIUS

112.427 **DAYTIME POPULATION** 3-MILE RADIUS

TRAFFIC COUNTS

Central Ave: 19,875 VPD San Mateo Blvd: 28,406 VPD (Costar 2021)