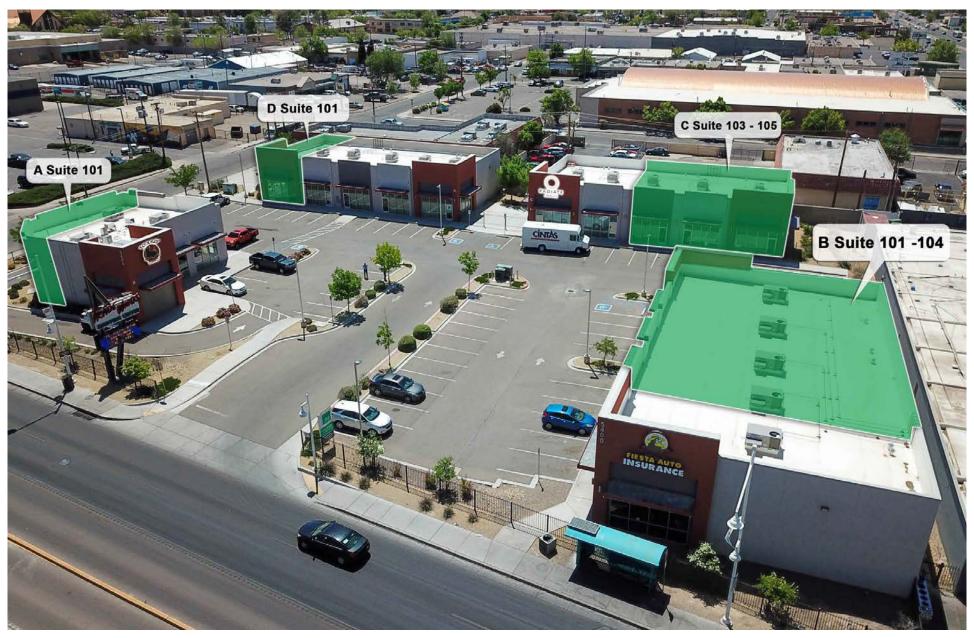

# TRADE WINDS SHOPPING CENTER

SEQ OF CENTRAL & SAN MATEO 5400 Central Ave SE, Albuquerque, NM 87108

**FOR LEASE** 

**AVAILABLE SPACE** 1,000 - 4,400 SF

**RATE** \$16.00 -\$26.00 PSF NNN NNNs\* \$4.20

\* Estimate provided by Landlord and subject to change

#### **PROPERTY HIGHLIGHTS**

- TIA Balance on 5+ Year Deals
- Potential Patio Space Available
- 4.1: 1,000 Parking Ratio
- Within 300' of ART
- Ample Power to Each Suite
- "UC-MS-PT Overlay"
- High Traffic & Visibility
- 2016 Construction
- 1,100, 2,200, 3,300, 4,400 SF suites

#### **PROPERTY OVERVIEW**

Trade Winds shopping center located near the corner of Central & San Mateo, East of Nob Hill in Albuquerque. The former Trade Winds Motel was redeveloped with the intention of bringing affordable, new retail to the area. Prices are well under comparable lease rates for similar properties in the surrounding area. This highly visible and iconic property has many options for local and national users alike. Currently leased to Torres Burria and Taco Shop, Radiate By McQuitty DMD, and Fiesta Insurance, El Farron Events, cone and join the energy!

#### PROPERTY OVERVIEW

Lease Rate: \$16.00 - \$26.00 PSF

Building Size: 19,254 SF

Available SF: 1,000 - 4,400 SF

Lot Size: 1.5 AC

Year Built: 2016

Zoning: MX-M

Submarket: SE Heights