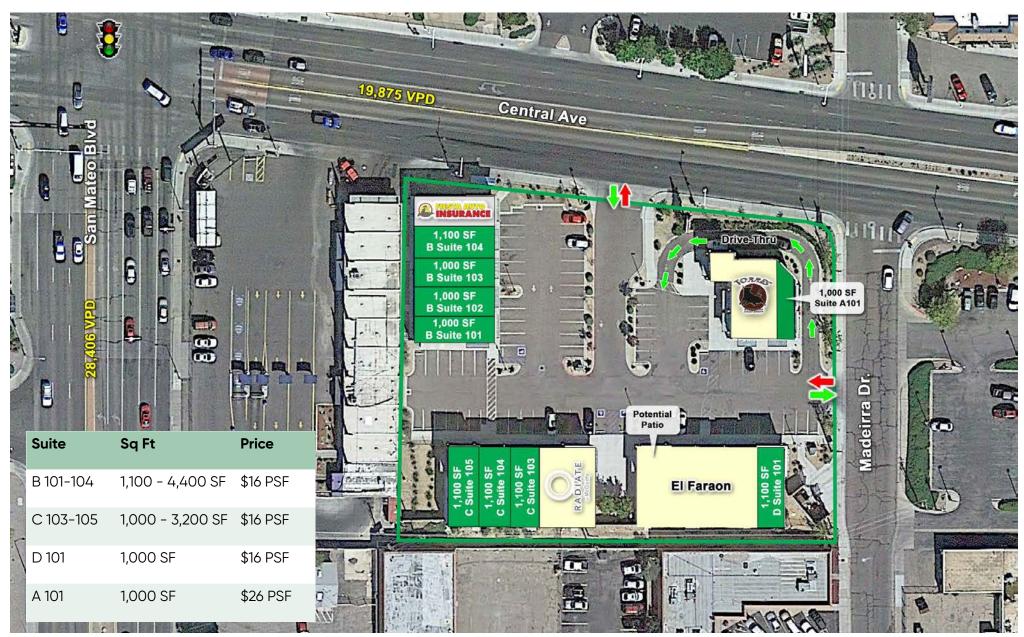

# TRADE WINDS SHOPPING CENTER

SEQ OF CENTRAL & SAN MATEO 5400 Central Ave SE, Albuquerque, NM 87108

**FOR LEASE** 

**AVAILABLE SPACE** 1,000 - 4,400 SF

**RATE** \$16.00 -\$26.00 PSF NNN NNNs\* \$4.20

\* Estimate provided by Landlord and subject to change

#### **PROPERTY HIGHLIGHTS**

- TIA Balance on 5+ Year Deals
- Potential Patio Space Available
- 4.1: 1,000 Parking Ratio
- Within 300' of ART
- Ample Power to Each Suite
- "UC-MS-PT Overlay"
- High Traffic & Visibility
- 2016 Construction
- 1,100, 2,200, 3,300, 4,400 SF suites

# **DEMOGRAPHIC SNAPSHOT 2023**

107,381 **POPULATION** 3-MILE RADIUS

\$49,359.00 **AVG HH INCOME** 3-MILE RADIUS

112.427 **DAYTIME POPULATION** 3-MILE RADIUS

TRAFFIC COUNTS

Central Ave: 19,875 VPD San Mateo Blvd: 28,406 VPD (Costar 2021)

#### PROPERTY OVERVIEW

Lease Rate: \$16.00 - \$26.00 PSF

Building Size: 19,254 SF

Available SF: 1,000 - 4,400 SF

Lot Size: 1.5 AC

Year Built: 2016

Zoning: MX-M

Submarket: SE Heights