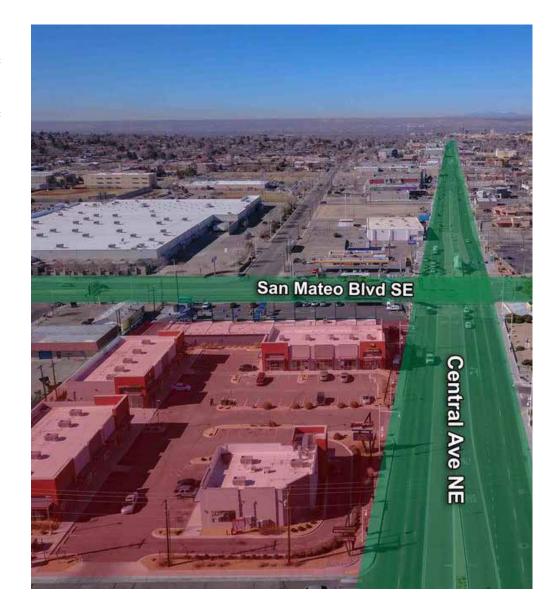

# **DEMOGRAPHIC SNAPSHOT 2023**

107,381 **POPULATION** 3-MILE RADIUS

\$49,359.00 **AVG HH INCOME** 3-MILE RADIUS

112.427 **DAYTIME POPULATION** 3-MILE RADIUS

TRAFFIC COUNTS

Central Ave: 19,875 VPD San Mateo Blvd: 28,406 VPD (Costar 2021)