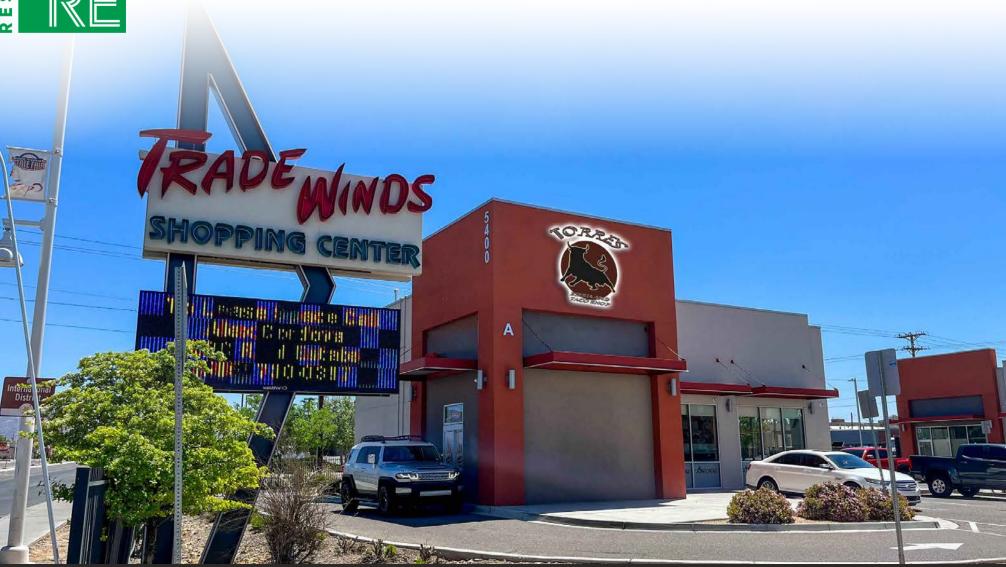

# TRADE WINDS SHOPPING CENTER

SEQ OF CENTRAL & SAN MATEO 5400 Central Ave SE, Albuquerque, NM 87108

**FOR LEASE** 

**AVAILABLE SPACE** 1,000 - 4,400 SF

**RATE** \$16.00 -\$26.00 PSF NNN NNNs\* \$4.20

\* Estimate provided by Landlord and subject to change

#### **PROPERTY OVERVIEW**

Trade Winds shopping center located near the corner of Central & San Mateo, East of Nob Hill in Albuquerque. The former Trade Winds Motel was redeveloped with the intention of bringing affordable, new retail to the area. Prices are well under comparable lease rates for similar properties in the surrounding area. This highly visible and iconic property has many options for local and national users alike. Currently leased to Torres Burria and Taco Shop, Radiate By McQuitty DMD, and Fiesta Insurance, El Farron Events, cone and join the energy!