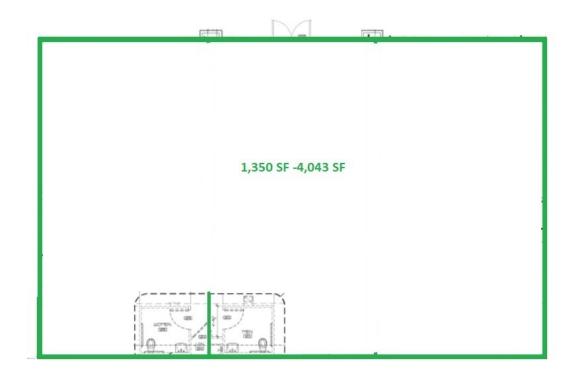

#### **AVAILABLE SPACE**

**Fully Leased** 

#### **OFFERING SUMMARY**

| Lease Rate:   | N/A          |
|---------------|--------------|
| Available SF: | Fully Leased |
| Lot Size:     | 0.54 Acres   |
| Year Built:   | 2010         |
| Zoning:       | MX-M         |