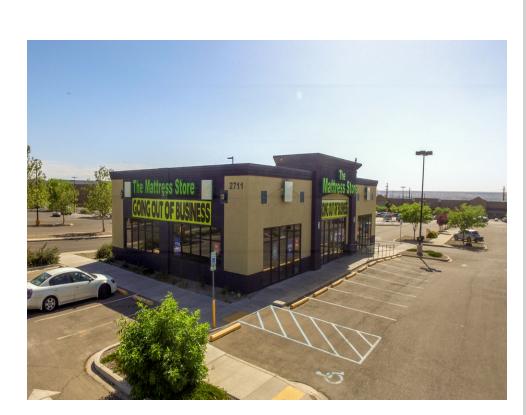

#### **PROPERTY OVERVIEW**

Former mattress stores make for the best second generation retail space: high visibility, beautiful glass façade, open floor plan and natural lighting. The building is photogenic from all four sides. This freestanding building was built in 2010 for The Mattress Store and is surrounded in every direction by recognizable national companies; including being shadow anchored by Walmart, Jack In the Box, McDonald's, Whataburger, American Home Furniture, Cost Plus World Market, Planet Fitness and Walgreens.

#### PROPERTY HIGHLIGHTS

- · Walmart Shadow Anchored
- High visibility from main commercial thoroughfare:
   Carlisle Blvd
- Multiple national restaurants and stores nearby
- Great ingress/egress
- Monument signage