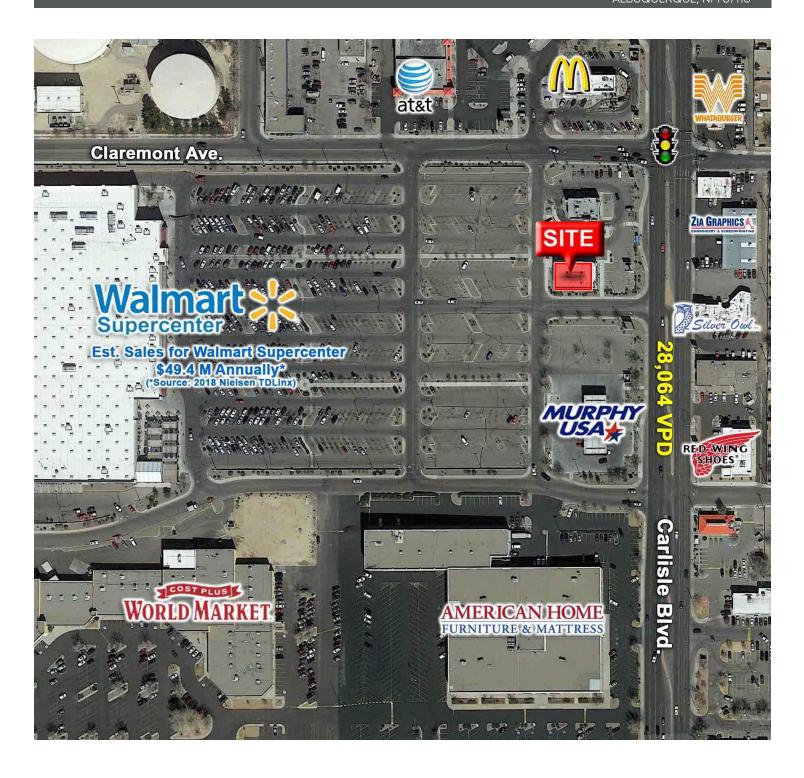

#### PROPERTY HIGHLIGHTS

- · Walmart Shadow Anchored
- High visibility from main commercial thoroughfare:
   Carlisle Blvd
- Multiple national restaurants and stores nearby
- Great ingress/egress
- Monument signage

#### **Shadow Anchored!**

Est. Sales for Walmart \$49.4M Annually\* (\*Source: 2018 Nielsen TDLinx)

The information contained herein was obtained from sources deemed reliable; however, RESOLUT RE makes no guaranties, warranties or representations to the completeness or accuracy thereof. The presentation of this real estate information is subject to errors; omissions; change of price; prior sale or lease; or withdrawal without notice. RESOLUT RE, which provides real estate brokerage services, is a division of Reliance Retail, LLC, a Texas Limited Liability Company.

#### **LOCATION OVERVIEW**

2711 Carlisle is located at the intersection of Carlisle Blvd & Claremont Ave. This busy commercial street sees a constant traffic for the Walmart to the west and for drive-thru fast food from McDonald's and Jack In the Box. To the north lies The Shops at Carlisle: Papa Murphy's, Subway, AT&T and AutoZone. To the south is American Square: American Home Furniture Warehouse, Cost Plus World Market, Anytime Fitness and Concentra Urgent Care. This area is crawling with new activity with the recently developed T-Mobile and Red Wing Shoes, the recently rebranded Wyndham Hotel with an open to the public water park and new entertainment tenants to follow, and the Green Jeans shipping container development with Santa Fe Brewing and a collection of local restaurants and eateries.