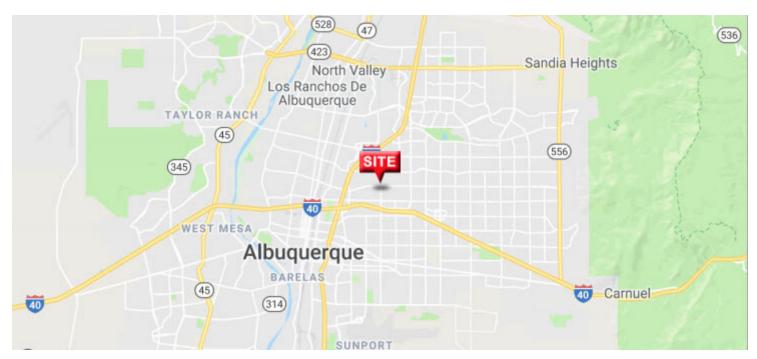

SWQ OF CARLISLE BLVD & CLAREMONT AVE 2711 CARLISLE BLVD NE ALBUQUERQUE, NM 87110

#### **LOCATION OVERVIEW**

2711 Carlisle is located at the intersection of Carlisle Blvd & Claremont Ave. This busy commercial street sees a constant traffic for the Walmart to the west and for drive-thru fast food from McDonald's and Jack In the Box. To the north lies The Shops at Carlisle: Papa Murphy's, Subway, AT&T and AutoZone. To the south is American Square: American Home Furniture Warehouse, Cost Plus World Market, Anytime Fitness and Concentra Urgent Care. This area is crawling with new activity with the recently developed T-Mobile and Red Wing Shoes, the recently rebranded Wyndham Hotel with an open to the public water park and new entertainment tenants to follow, and the Green Jeans shipping container development with Santa Fe Brewing and a collection of local restaurants and eateries.