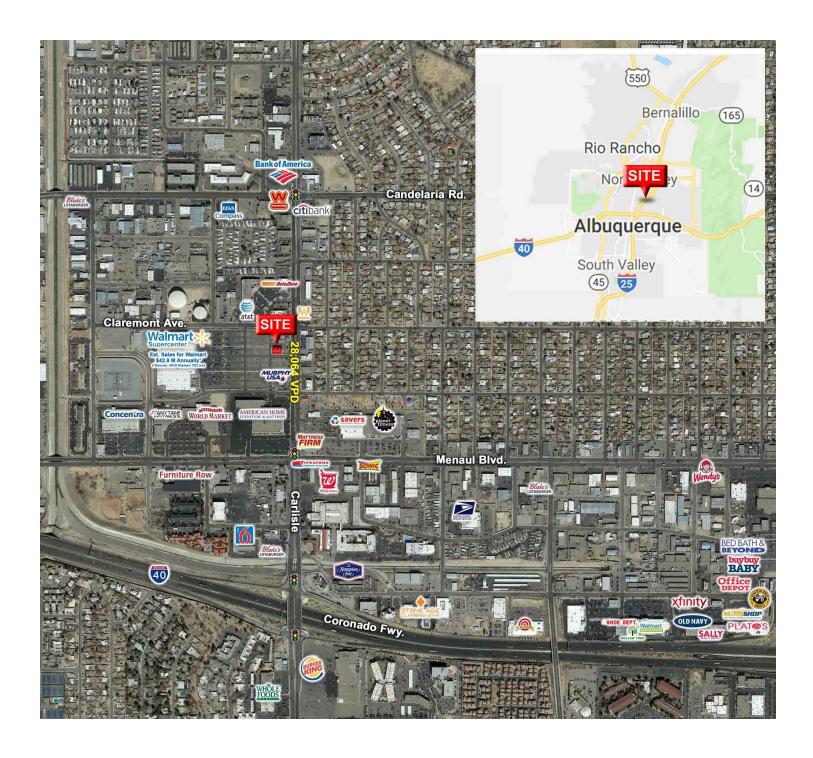

#### **AREA TRAFFIC GENERATORS**

#### **LOCATION OVERVIEW**

2711 Carlisle is located at the intersection of Carlisle Blvd & Claremont Ave. This busy commercial street sees a constant traffic for the Walmart to the west and for drive-thru fast food from McDonald's and Jack In the Box. To the north lies The Shops at Carlisle: Papa Murphy's, Subway, AT&T and AutoZone. To the south is American Square: American Home Furniture Warehouse, Cost Plus World Market, Anytime Fitness and Concentra Urgent Care. This area is crawling with new activity with the recently developed T-Mobile and Red Wing Shoes, the recently rebranded Wyndham Hotel with an open to the public water park and new entertainment tenants to follow, and the Green Jeans shipping container development with Santa Fe Brewing and a collection of local restaurants and eateries.