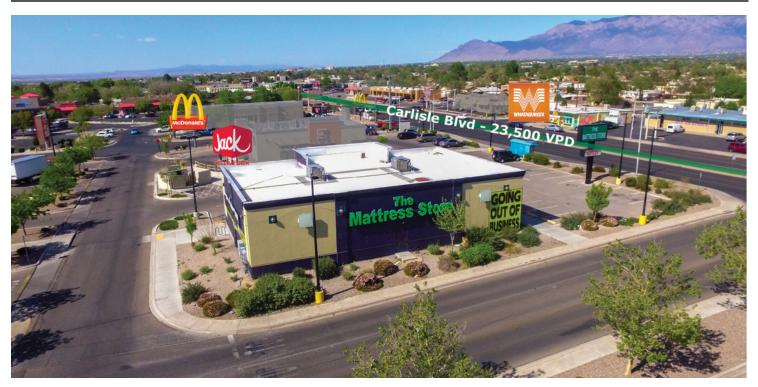

#### TRAFFIC COUNT

Carlisle: 23,500 VPD

(CoStar 2016)

#### **PROPERTY OVERVIEW**

Former mattress stores make for the best second generation retail space: high visibility, beautiful glass façade, open floor plan and natural lighting. The building is photogenic from all four sides. This freestanding building was built in 2010 for The Mattress Store and is surrounded in every direction by recognizable national companies; including being shadow anchored by Walmart, Jack In the Box, McDonald's, Whataburger, American Home Furniture, Cost Plus World Market, Planet Fitness and Walgreens.