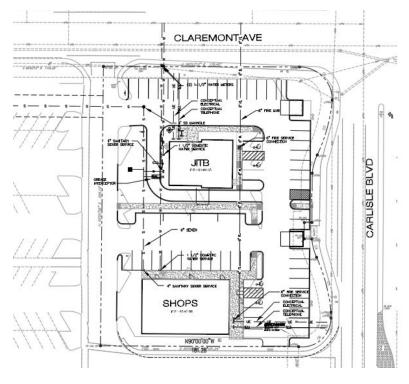

SWQ OF CARLISLE BLVD & CLAREMONT AVE 2711 CARLISLE BLVD NE ALBUQUERQUE, NM 87110

#### **OFFERING SUMMARY**

| Lease Rate:   | N/A          |
|---------------|--------------|
| Available SF: | Fully Leased |
| Lot Size:     | 0.54 Acres   |
| Year Built:   | 2010         |
| Zoning:       | MX-M         |

#### **PROPERTY OVERVIEW**

Former mattress stores make for the best second generation retail space: high visibility, beautiful glass façade, open floor plan and natural lighting. The building is photogenic from all four sides. This freestanding building was built in 2010 for The Mattress Store and is surrounded in every direction by recognizable national companies; including being shadow anchored by Walmart, Jack In the Box, McDonald's, Whataburger, American Home Furniture, Cost Plus World Market, Planet Fitness and Walgreens.