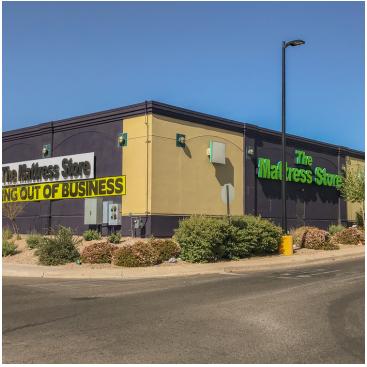

#### **PROPERTY OVERVIEW**

Former mattress stores make for the best second generation retail space: high visibility, beautiful glass façade, open floor plan and natural lighting. The building is photogenic from all four sides. This freestanding building was built in 2010 for The Mattress Store and is surrounded in every direction by recognizable national companies; including being shadow anchored by Walmart, Jack In the Box, McDonald's, Whataburger, American Home Furniture, Cost Plus World Market, Planet Fitness and Walgreens.