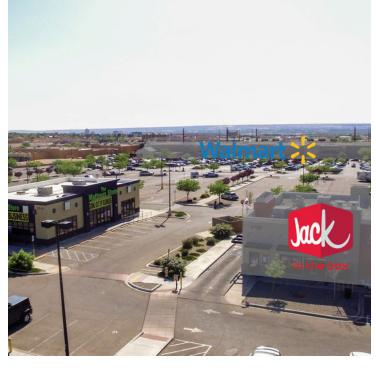

#### **Shadow Anchored!**

Est. Sales for Walmart \$49.4M Annually\* (\*Source: 2018 Nielsen TDLinx)

The information contained herein was obtained from sources deemed reliable; however, RESOLUT RE makes no guaranties, warranties or representations to the completeness or accuracy thereof. The presentation of this real estate information is subject to errors; omissions; change of price; prior sale or lease; or withdrawal without notice. RESOLUT RE, which provides real estate brokerage services, is a division of Reliance Retail, LLC, a Texas Limited Liability Company.

#### **PROPERTY OVERVIEW**

Former mattress stores make for the best second generation retail space: high visibility, beautiful glass façade, open floor plan and natural lighting. The building is photogenic from all four sides. This freestanding building was built in 2010 for The Mattress Store and is surrounded in every direction by recognizable national companies; including being shadow anchored by Walmart, Jack In the Box, McDonald's, Whataburger, American Home Furniture, Cost Plus World Market, Planet Fitness and Walgreens.

#### **LOCATION OVERVIEW**

2711 Carlisle is located at the intersection of Carlisle Blvd & Claremont Ave. This busy commercial street sees a constant traffic for the Walmart to the west and for drive-thru fast food from McDonald's and Jack In the Box. To the north lies The Shops at Carlisle: Papa Murphy's, Subway, AT&T and AutoZone. To the south is American Square: American Home Furniture Warehouse, Cost Plus World Market, Anytime Fitness and Concentra Urgent Care. This area is crawling with new activity with the recently developed T-Mobile and Red Wing Shoes, the recently rebranded Wyndham Hotel with an open to the public water park and new entertainment tenants to follow, and the Green Jeans shipping container development with Santa Fe Brewing and a collection of local restaurants and eateries.