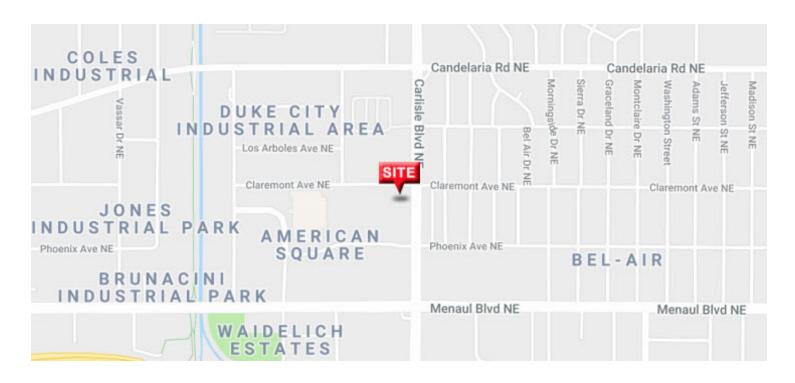

SWQ OF CARLISLE BLVD & CLAREMONT AVE 2711 CARLISLE BLVD NE ALBUQUERQUE, NM 87110

#### **LOCATION OVERVIEW**

2711 Carlisle is located at the intersection of Carlisle Blvd & Claremont Ave. This busy commercial street sees a constant traffic for the Walmart to the west and for drive-thru fast food from McDonald's and Jack In the Box. To the north lies The Shops at Carlisle: Papa Murphy's, Subway, AT&T and AutoZone. To the south is American Square: American Home Furniture Warehouse, Cost Plus World Market, Anytime Fitness and Concentra Urgent Care. This area is crawling with new activity with the recently developed T-Mobile and Red Wing Shoes, the recently rebranded Wyndham Hotel with an open to the public water park and new entertainment tenants to follow, and the Green Jeans shipping container development with Santa Fe Brewing and a collection of local restaurants and eateries.