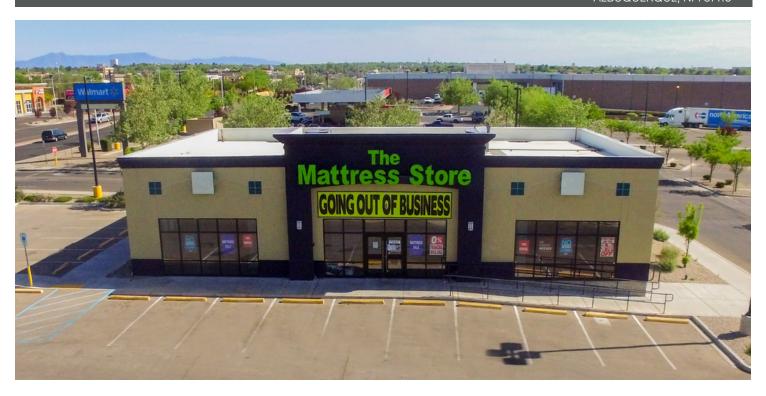

#### **PROPERTY OVERVIEW**

Former mattress stores make for the best second generation retail space: high visibility, beautiful glass façade, open floor plan and natural lighting. The building is photogenic from all four sides. This freestanding building was built in 2010 for The Mattress Store and is surrounded in every direction by recognizable national companies; including being shadow anchored by Walmart, Jack In the Box, McDonald's, Whataburger, American Home Furniture, Cost Plus World Market, Planet Fitness and Walgreens.

#### PROPERTY HIGHLIGHTS

- · Walmart Shadow Anchored
- High visibility from main commercial thoroughfare:
   Carlisle Blvd
- Multiple national restaurants and stores nearby
- Great ingress/egress
- Monument signage