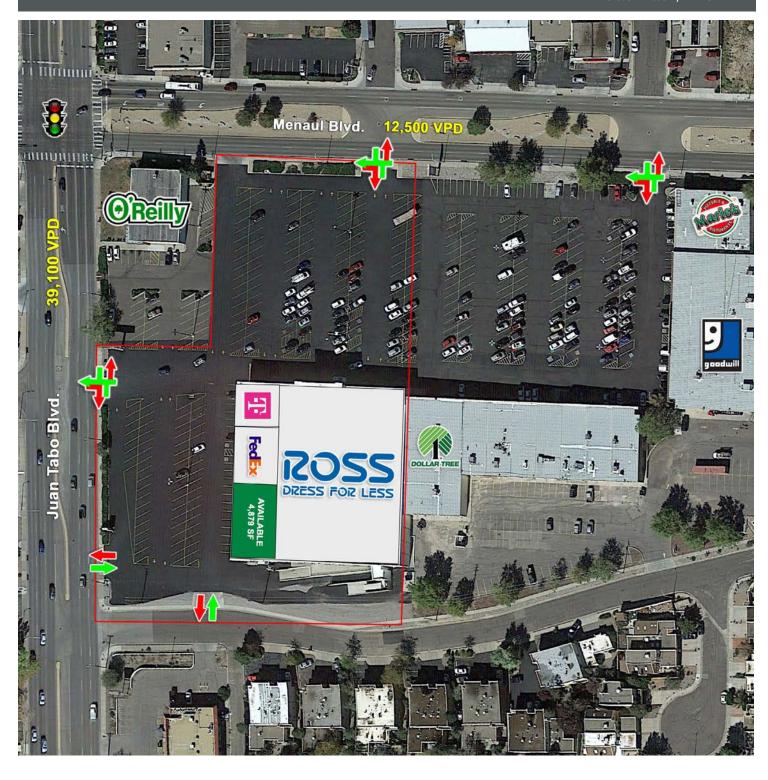

#### **PROPERTY HIGHLIGHTS**

- Ross Anchored Retail Center
- Centralized NE Heights Location
- Formerly Rent-A-Center
- Great Monument Signage, Juan Tabo Frontage and Excellent Access
- Join Ross, FedEx Office, T-Mobile, & Dollar Tree!

#### TRAFFIC COUNT

Juan Tabo Blvd: 29.148 VPD (Sites USA 2023) Menual Blvd: 11,634 VPD (Sites USA 2023)

#### PROPERTY OVERVIEW

2200 Juan Tabo is a highly visible retail strip made available by a sublease through Ross. This property has excellent frontage on Juan Tabo, multiple access points, large monument signage and great co-tenancy within the Sandia Vista Shopping Center. FedEx Office has joined our lineup along with Ross and T-Mobile with one last suite available.

#### **LOCATION OVERVIEW**

The property is located at the SEC of Juan Tabo & Menaul. The space is anchored by Ross and is part of the Sandia Vista Shopping Center. All four corners of this intersection are dedicated to strong retailers servicing this centralized NE Heights location.

**SPACES**Suite 3

SPACE CONDITION

**SPACE SIZE** 

Former Rent-A-Center

4,879 SF

Remsa Troy | rtroy@resolutre.com 505.337.0777

Daniel Kearney | dkearney@resolutre.com

Austin Tidwell, CCIM | atidwell@resolutre.com