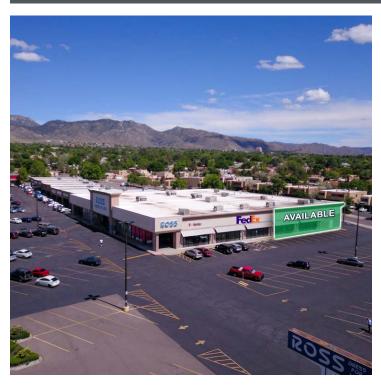

#### PROPERTY OVERVIEW

2200 Juan Tabo is a highly visible retail strip made available by a sublease through Ross. This property has excellent frontage on Juan Tabo, multiple access points, large monument signage and great co-tenancy within the Sandia Vista Shopping Center. FedEx Office has joined our lineup along with Ross and T-Mobile with one last suite available.

#### **LOCATION OVERVIEW**

The property is located at the SEC of Juan Tabo & Menaul. The space is anchored by Ross and is part of the Sandia Vista Shopping Center. All four corners of this intersection are dedicated to strong retailers servicing this centralized NE Heights location.