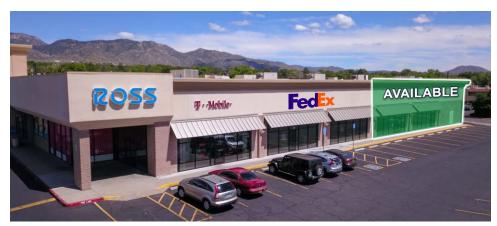

#### PROPERTY OVERVIEW

2200 Juan Tabo is a highly visible retail strip made available by a sublease through Ross. This property has excellent frontage on Juan Tabo, multiple access points, large monument signage and great co-tenancy within the Sandia Vista Shopping Center. FedEx Office has joined our lineup along with Ross and T-Mobile with one last suite available.

#### **LOCATION OVERVIEW**

The property is located at the SEC of Juan Tabo & Menaul. The space is anchored by Ross and is part of the Sandia Vista Shopping Center. All four corners of this intersection are dedicated to strong retailers servicing this centralized NE Heights location.

#### **PROPERTY HIGHLIGHTS**

- Ross Anchored Retail Center
- Centralized NE Heights Location
- Formerly Rent-A-Center
- Great Monument Signage, Juan Tabo Frontage and Excellent Access
- Join Ross, FedEx Office, T-Mobile, & Dollar Tree!