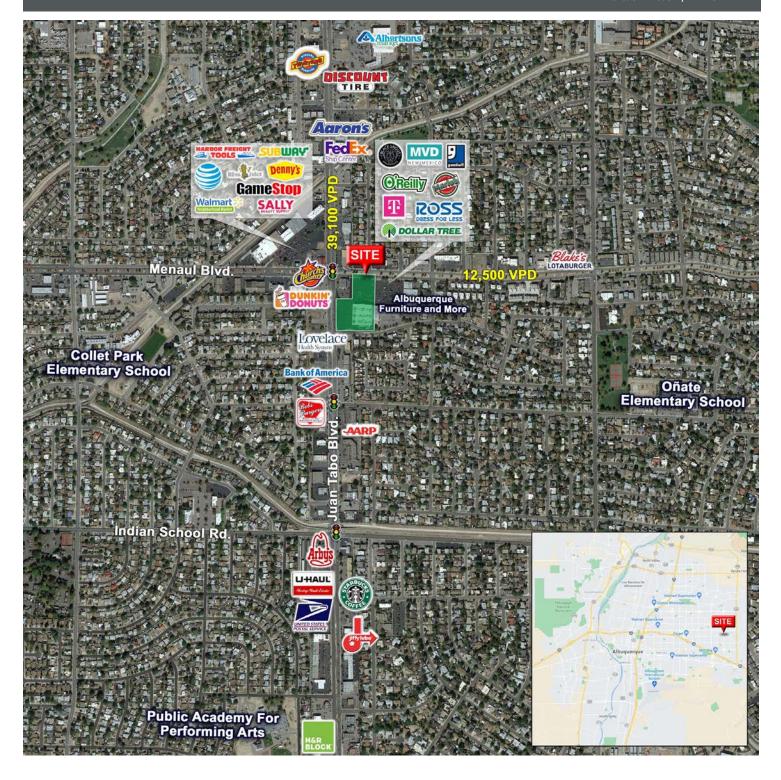

#### AREA TRAFFIC GENERATORS

Remsa Troy | rtroy@resolutre.com 505.337.0777

Daniel Kearney | dkearney@resolutre.com

Austin Tidwell, CCIM | atidwell@resolutre.com

Rob Powell, CCIM | rpowell@resolutre.com www.resolutre.com

#### **LOCATION OVERVIEW**

The property is located at the SEC of Juan Tabo & Menaul. The space is anchored by Ross and is part of the Sandia Vista Shopping Center. All four corners of this intersection are dedicated to strong retailers servicing this centralized NE Heights location.