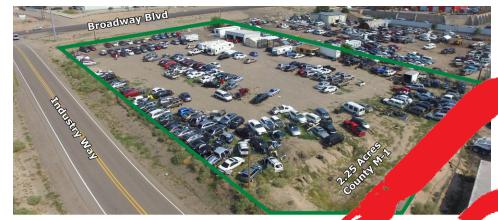

## **AVAILABLE SPACE**

2.25 Acres

### PROPERTY HIGHLIGHTS

- 2.25 Acres
- M-1 Zoning
- Modular Office and Large
- ge Shed On Site
- Per Sencing and Security
  Lighting Se
- wner Financ g A ailable