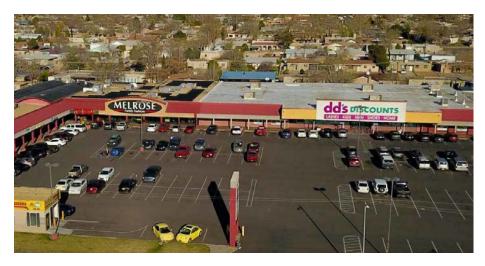

### **PROPERTY HIGHLIGHTS**

- Monument/Facade Signage
- Easy Access
- Ample Parking
- High Volume National Clothing
  Anchor
- Visible to Over 30,000 Cars per Day
- In a Growing Retail Trade Area
- Turn Key Fitness Space
- Two Story Unit

#### AREA TRAFFIC GENERATORS

Smith's

Albertsons

Burlington 2055

Remsa Troy rtroy@resolutre.com | 505.337.0777

Daniel Kearney dkearney@resolutre.com | 505.337.0777