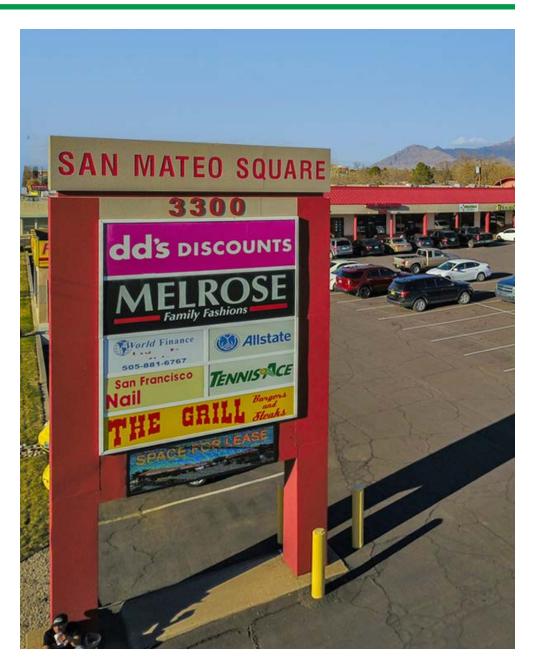

### **PROPERTY HIGHLIGHTS**

- Monument/Facade Signage
- Easy Access
- Ample Parking
- High Volume National Clothing
  Anchor
- Visible to Over 30,000 Cars per Day
- In a Growing Retail Trade Area
- Turn Key Fitness Space
- Two Story Unit

dd's