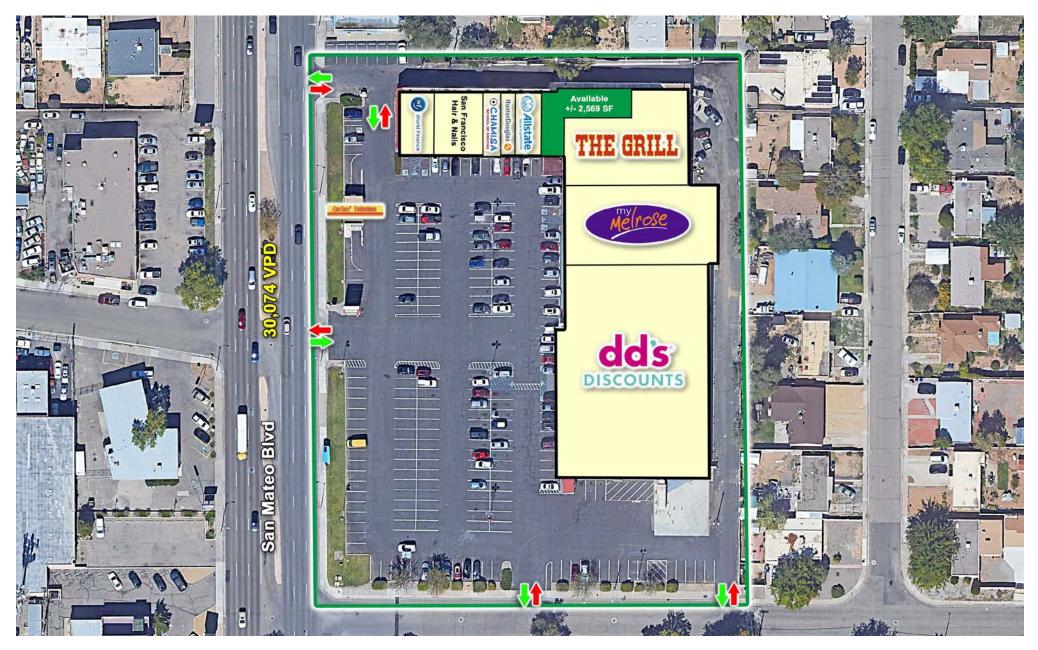

## SAN MATEO SQUARE

NEQ OF SAN MATEO BLVD & CANDELARIA RD 3300 San Mateo Blvd, Albuquerque, NM 87110

# FOR LEASEAVAILABLE SPACE<br/>+/-2,569 SF

RATE \$9.00 PSF NNN NNNs\* \$2.75 \* Estimate provided by Landlord and subject to change

MELROSE

**Remsa Troy** rtroy@resolutre.com 505.337.0777 Daniel Kearney dkearney@resolutre.com 505.337.0777

### **PROPERTY HIGHLIGHTS**

- Monument/Facade Signage
- Easy Access
- Ample Parking
- High Volume National Clothing
  Anchor
- Visible to Over 30,000 Cars per Day
- In a Growing Retail Trade Area
- Turn Key Fitness Space
- Two Story Unit

#### TRAFFIC COUNTS San Mateo Blvd: 29,328 VPD Candelaria Rd: 16,820 VPD (Costar 2021)