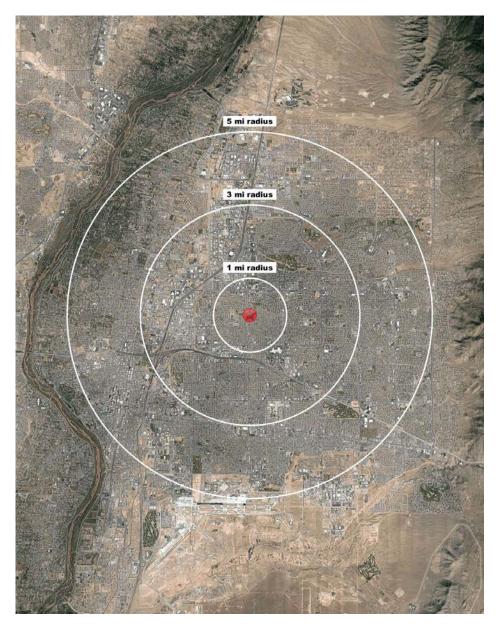

ty to passing traffic, ensuring your business won't go unnoticed. The property's proximity to Interstate 40 and other major routes simplifies access for customers and employees alike. Demographically diverse neighborhoods in the vicinity mean a broader customer base, and the presence of neighboring businesses fosters potential collaboration. Additionally, ample on-site parking and nearby amenities provide convenience for all. Consider this straightforward opportunity for your business needs in Albuquerque.

#### **PROPERTY OVERVIEW**

| Lease Price:  | \$9.00      |  |  |
|---------------|-------------|--|--|
| Available SF: | +/-2,569 SF |  |  |







## SAN MATEO SQUARE | 3300 San Mateo Blvd, Albuquerque, NM, 87110





## SAN MATEO SQUARE | 3300 San Mateo Blvd, Albuquerque, NM, 87110



| 3300 San Mateo Blvd NE                                | 1 mi     | 3 mi     | 5 mi     |
|-------------------------------------------------------|----------|----------|----------|
| Albuquerque, NM 87110                                 | radius   | radius   | radius   |
| Population                                            |          |          |          |
| 2023 Estimated Population                             | 16,436   | 106,616  | 310,525  |
| 2028 Projected Population                             | 16,228   | 105,677  | 308,848  |
| 2020 Census Population                                | 16,452   | 107,100  | 312,051  |
| 2010 Census Population                                | 16,671   | 108,287  | 312,622  |
| Projected Annual Growth 2023 to 2028                  | -0.3%    | -