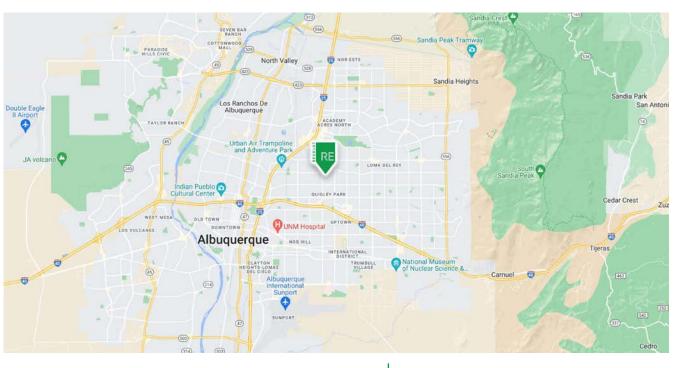

## SAN MATEO SQUARE

NEQ OF SAN MATEO BLVD & CANDELARIA RD 3300 San Mateo Blvd, Albuquerque, NM 87110

## SAN MATEO SQUARE | 3300 San Mateo Blvd, Albuquerque, NM, 87110

## SAN MATEO SQUARE | 3300 San Mateo Blvd, Albuquerque, NM, 87110

| 3300 San Mateo Blvd NE                                | 1 mi     | 3 mi     | 5 mi     |
|-------------------------------------------------------|----------|----------|----------|
| Albuquerque, NM 87110                                 | radius   | radius   | radius   |
| Population                                            |          |          |          |
| 2023 Estimated Population                             | 16,436   | 106,616  | 310,525  |
| 2028 Projected Population                             | 16,228   | 105,677  | 308,848  |
| 2020 Census Population                                | 16,452   | 107,100  | 312,051  |
| 2010 Census Population                                | 16,671   | 108,287  | 312,622  |
| Projected Annual Growth 2023 to 2028                  | -0.3%    | -0.2%    | -0.1%    |
| Historical Annual Growth 2010 to 2023                 | -0.1%    | -0.1%    | -        |
| 2023 Median Age                                       | 40.3     | 41.6     | 40.5     |
| Households                                            |          |          |          |
| 2023 Estimated Households                             | 7,740    | 51,440   | 143,146  |
| 2028 Projected Households                             | 7,734    | 51,564   | 144,031  |
| 2020 Census Households                                | 7,673    | 51,049   | 142,138  |
| 2010 Census Households                                | 7,566    | 50,141   | 137,859  |
| Projected Annual Growth 2023 to 2028                  | -        | -        | 0.1%     |
| Historical Annual Growth 2010 to 2023                 | 0.2%     | 0.2%     | 0.3%     |
| Race and Ethnicity                                    |          |          |          |
| 2023 Estimated White                                  | 56.4%    | 59.2%    | 56.8%    |
| 2023 Estimated Black or African American              | 3.8%     | 4.1%     | 4.0%     |
| 2023 Estimated Asian or Pacific Islander              | 2.6%     | 3.5%     | 4.6%     |
| 2023 Estimated American Indian or Native Alaskan      | 5.8%     | 5.3%     | 4.8%     |
| 2023 Estimated Other Races                            | 31.5%    | 27.9%    | 29.7%    |
| 2023 Estimated Hispanic                               | 47.8%    | 41.0%    | 43.2%    |
| Income                                                |          |          |          |
| 2023 Estimated Average Household Income               | \$81,327 | \$86,466 | \$90,481 |
| 2023 Estimated Median Household Income                | \$62,951 | \$63,807 | \$66,250 |
| 2023 Estimated Per Capita Income                      | \$38,384 | \$41,867 | \$41,977 |
| Education (Age 25+)                                   |          |          |          |
| 2023 Estimated Elementary (Grade Level 0 to 8)        | 1.4%     | 2.2%     | 3.0%     |
| 2023 Estimated Some High School (Grade Level 9 to 11) | 4.4%     | 4.8%     | 5.1%     |
| 2023 Estimated High School Graduate                   | 24.1%    | 18.4%    | 19.8%    |
| 2023 Estimated Some College                           | 28.8%    | 23.9%    | 22.1%    |
| 2023 Estimated Associates Degree Only                 | 8.8%     | 8.8%     | 8.7%     |
| 2023 Estimated Bachelors Degree Only                  | 17.3%    | 21.3%    | 21.0%    |
| 2023 Estimated Graduate Degree                        | 15.3%    | 20.6%    | 20.3%    |
| Business                                              |          |          |          |
| 2023 Estimated Total Businesses                       | 1,342    | 11,829   | 25,742   |
| 2023 Estimated Total Employees                        | 8,347    | 111,199  | 230,465  |
| 2023 Estimated Employee Population per Business       | 6.2      | 9.4      | 9.0      |
| 2023 Estimated Residential Population per Business    | 12.2     | 9.0      | 12.1     |