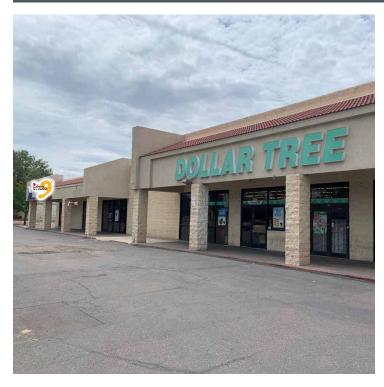

#### **PROPERTY HIGHLIGHTS**

- Grocery Shadow Anchored by Smith's Price Rite
- Join a Dollar Tree Anchored Center
- 2nd Generation Restaurant Space Available
- Goff Blvd Frontage with 22,300 Cars per Day
- Pad Site Available Build-toSuit or Ground Lease
- Great Existing Affordable Retail Opportunity in Underserved South Valley Submarket

#### **PROPERTY OVERVIEW**

\$14.00 PSF/YR NNN The Plaza Rio Retail Center is a Smith's Price Rite grocery anchored center located at a vital intersection in the South Valley. This center features Dollar Tree as an existing anchor and is looking for a replacement for a Domino's endcap suite as well as adding a highly visible retail pad to the center. The pad can accommodate a 3,000 SF user and drive-thru is an option. Ownership is open to build-to-suit or ground lease depending on the needs of the tenant. Come join this national lineup of tenants in the charming South Valley.