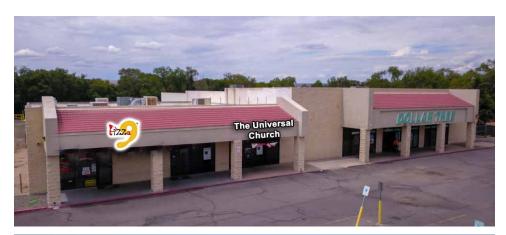

#### **PROPERTY OVERVIEW**

\$14.00 PSF/YR NNN The Plaza Rio Retail Center is a Smith's Price Rite grocery anchored center located at a vital intersection in the South Valley. This center features Dollar Tree as an existing anchor and is looking for a replacement for a Domino's endcap suite as well as adding a highly visible retail pad to the center. The pad can accommodate a 3,000 SF user and drive-thru is an option. Ownership is open to build-to-suit or ground lease depending on the needs of the tenant. Come join this national lineup of tenants in the charming South Valley.

#### LOCATION DESCRIPTION

The property is located at the NWC of Goff Blvd and Aernal Rd in the South Valley. The South Valley is quite underserved for the retail sector and nationals and locals alike are flocking to the area due to this new trend. This hard corner is a major thoroughfare for the surrounding neighborhoods and is a frequent stopping place for grocery shoppers at the Smith's. The Plaza Rio Retail Center is surrounded by rooftops, schools, community centers and agricultural farms in a very green and heavy forested area.