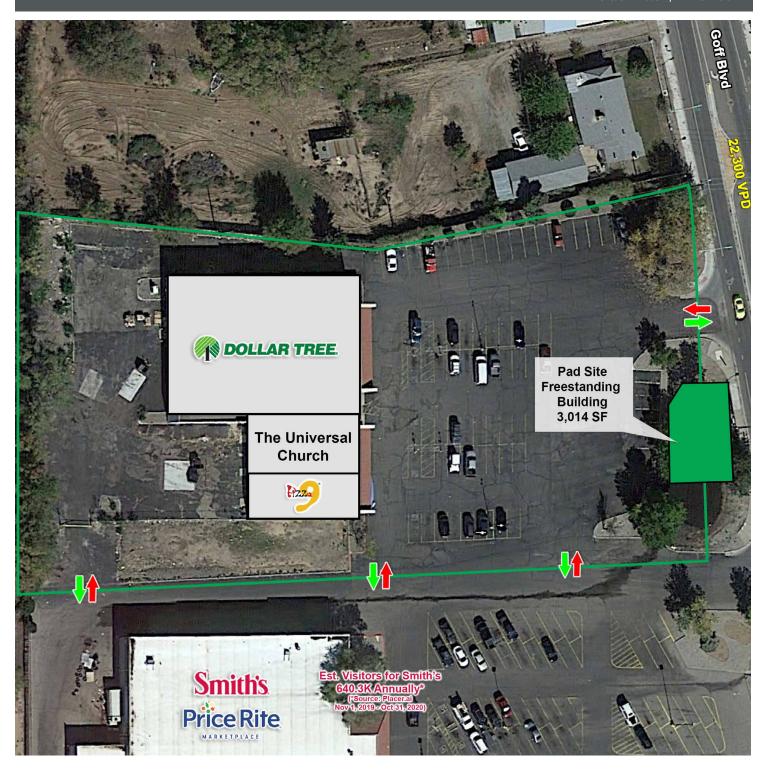

NWQ OF GOFF BLVD & AERNAL RD 1511 GOFF BLVD SW ALBUQUERQUE, NM 87105

### **Shadow Anchored**

Est. Visitors for Smith's 640.3K Annually\*

(\*Source: Placer.ai Nov 1, 2019 - Oct 31, 2020)

The information contained herein was obtained from sources deemed reliable; however, RESOLUT RE makes no guaranties, warranties or representations to the completeness or accuracy thereof. The presentation of this real estate information is subject to errors; omissions; change of price; prior sale or lease; or withdrawal without notice. RESOLUT RE, which provides real estate brokerage services, is a division of Reliance Retail, LLC, a Texas Limited Liability Company.

#### TRAFFIC COUNT

Goff Blvd: 22,300 VPD Arenal Rd: 10,126 VPD

(STDB 2020)

#### LOCATION DESCRIPTION

The property is located at the NWC of Goff Blvd and Aernal Rd in the South Valley. The South Valley is quite underserved for the retail sector and nationals and locals alike are flocking to the area due to this new trend. This hard corner is a major thoroughfare for the surrounding neighborhoods and is a frequent stopping place for grocery shoppers at the Smith's. The Plaza Rio Retail Center is surrounded by rooftops, schools, community centers and agricultural farms in a very green and heavy forested area.