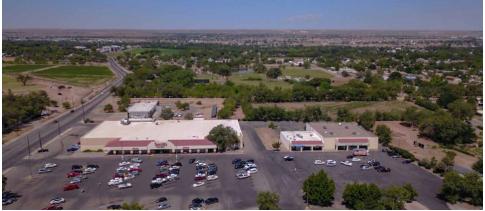

#### LOCATION DESCRIPTION

The property is located at the NWC of Goff Blvd and Aernal Rd in the South Valley. The South Valley is quite underserved for the retail sector and nationals and locals alike are flocking to the area due to this new trend. This hard corner is a major thoroughfare for the surrounding neighborhoods and is a frequent stopping place for grocery shoppers at the Smith's. The Plaza Rio Retail Center is surrounded by rooftops, schools, community centers and agricultural farms in a very green and heavy forested area.