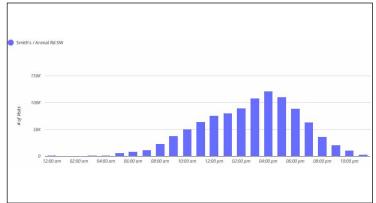

#### Smith's - Hourly Visits

# Metrics Est. # of Customers Est. # of Visits Avg. Visits / Customer Smith's / Arenal Rd SW 97.2K 640.3K 6.59