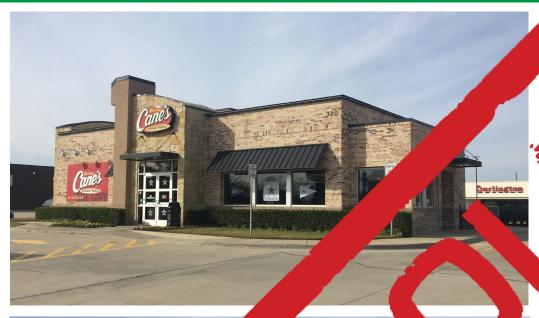

# **RICHARDSON RAISING CANE'S**

Class A Retail Investment Opportunity Raising Cane's Ground Lease For Sale 320 South Plano Road Richardson, TX 75081

**SOLD** 

Capitalize ate

**GLA** 

3,600 SF

**SOLD** 

NN Ground Lea Raising Cane's (Corporate)

#### NVEST HIGHLIGH.

- ificant longterm NOI in terest wit Leasehol lace
- r absolute NNN-ground lease re credit 7 & options to 2054. creases
- nalized intersection rd corne rate ground lease through 2088. Subject
- High & visibility location across from regional Inter with Lowe's & Super Target pg
- ny expanding market
- rid performing restaurant surrounded by high √olume restaurants